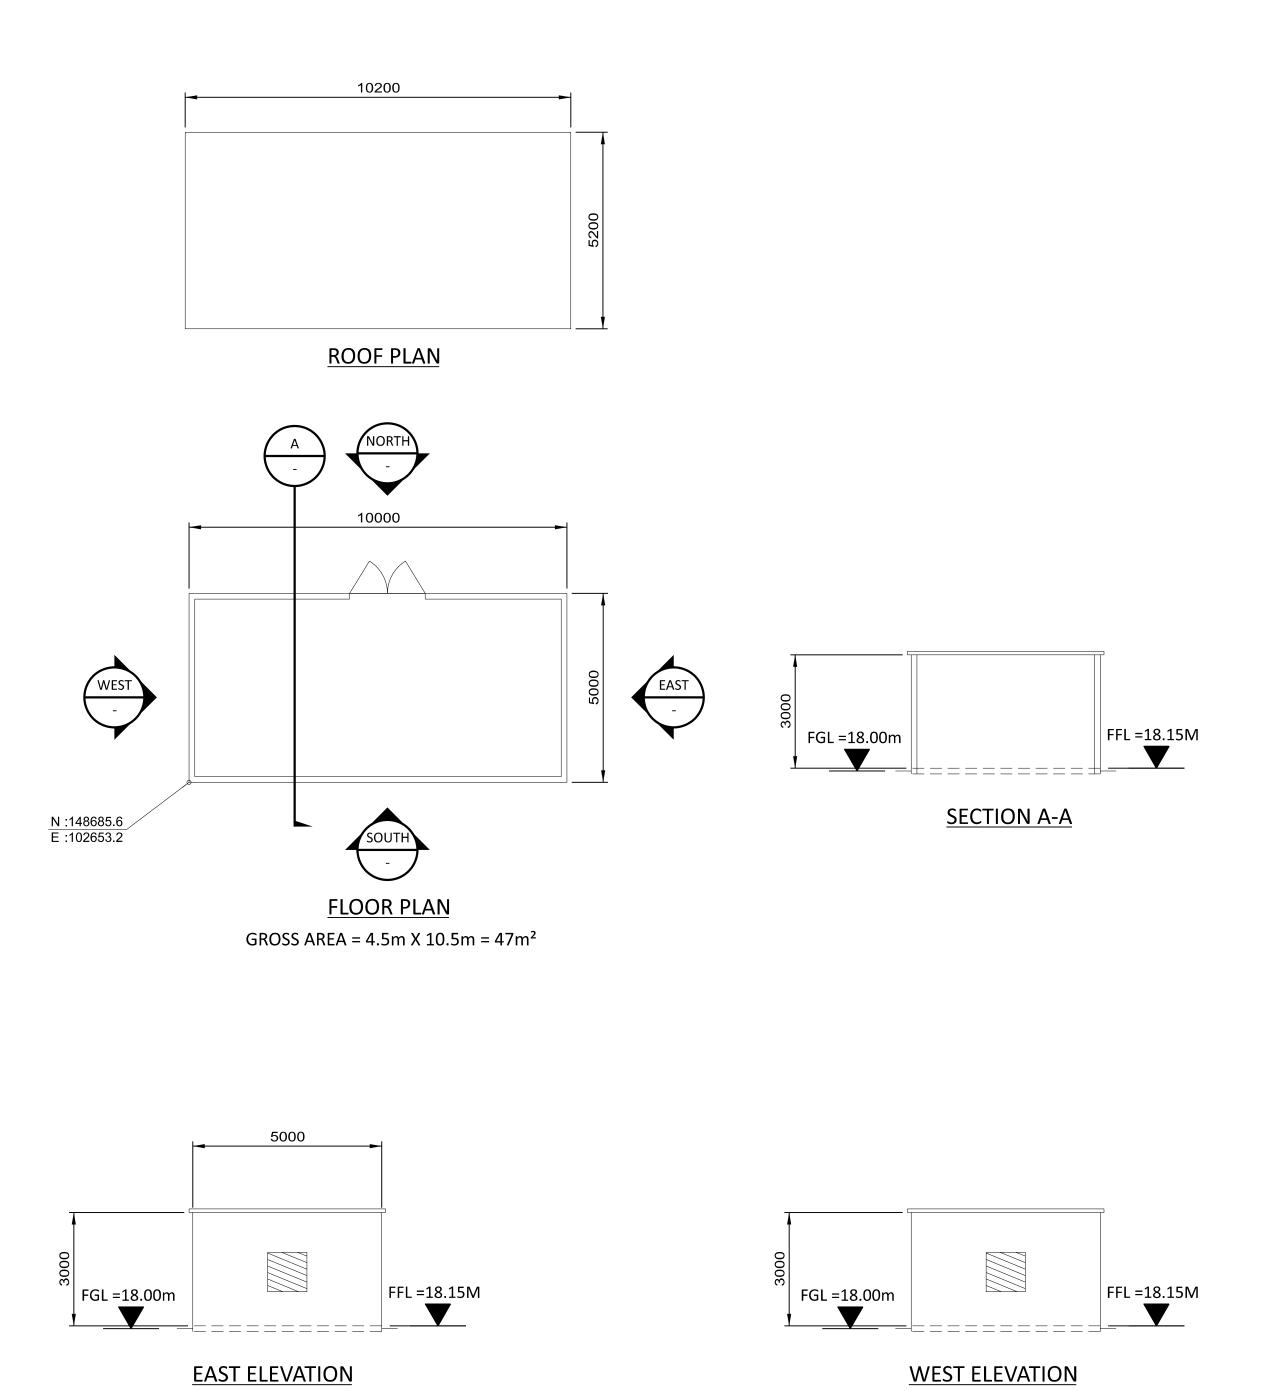

DRN DES CHK PDE APP

0 2000 4000 6000 8000 SCALE IN MILLIMETERS

1:100

NOT TO BE USED FOR CONSTRUCTION
THE DISTRIBUTION AND USE OF THE NATIVE FORMAT CAD FILE OF THIS DRAWING IS UNCONTROLLED. THE USER SHALL VERIFY TRACEABILITY OF THIS DRAWING TO THE LATEST CONTROLLED VERSION.

BLACK & VEATCH CORP HEADQUARTERS: 11401 LAMAR AVENUE, OVERLAND PARK, KANSAS, USA

BLACK & VEATCH CORP HEADQUARTERS: BLACK & VEATCH SHANNON LNG LIMITED
SHANNON TECHNOLOGY AND ENERGY PARK (STEP) DRAWING NUMBER 198291-SS-A4002 FUEL GAS METERING ENCLOSURE PLAN ELEVATIONS AND SECTION

FFL =18.15M

**EAST ELEVATION** 

FGL =18.00m

NOTES:

- ROOF COMPOSITE PVC/PLASTISOL LAMINATED INSULATED MEMBRANE WITH INTEGRAL STEEL SUPPORT DECKING, COLOUR CHROME GREEN, RAL 6020.
- WALLS COMPOSITE PVC/PLASTISOL LAMINATED INSULATED VERTICAL PROFILED MODULAR STEEL CLADDING, COLOUR OLIVE GREEN, RAL 6003.
- 3. FASCIAS & TRIMS, INCLUDING DOORS, WINDOWS, VENTILATION OPENINGS & SERVICES PENETRATION FRAMES TO BE COLOUR TRAFFIC GREY B, RAL 7043.
- 4. THE ENCLOSED DESIGN IS FOR PLANNING PURPOSES ONLY AND NOT FOR CONSTRUCTION. EQUIPMENT LOCATIONS ARE INDICATIVE ONLY AND ARE SUBJECT TO CHANGE WITHIN BUILDING.