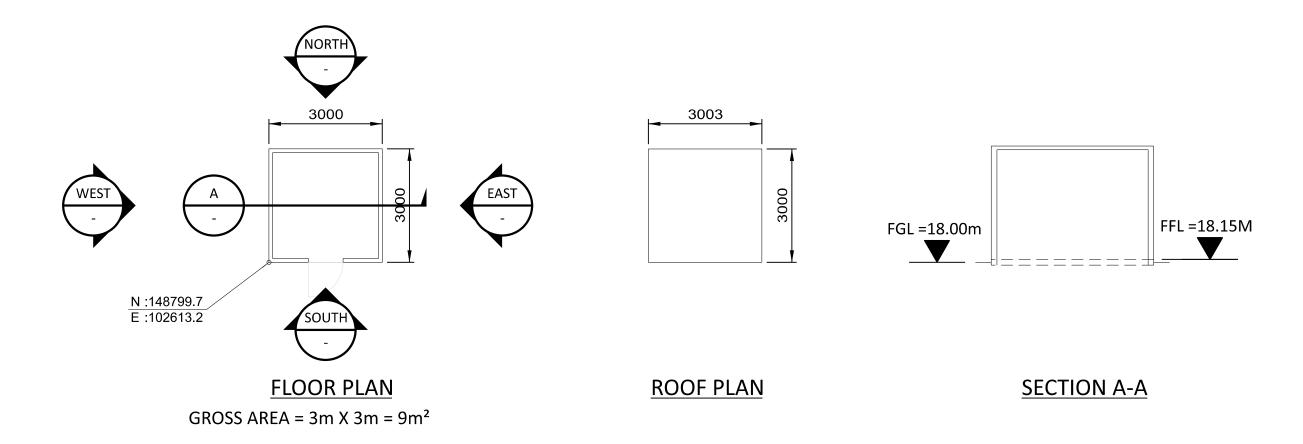

BLACK & VEATCH CORP HEADQUARTERS: 11401 LAMAR AVENUE, OVERLAND PARK, KANSAS, USA

BLACK & VEATCH CORP HEADQUARTERS: BLACK & VEATCH SHANNON LNG LIMITED
SHANNON TECHNOLOGY AND ENERGY PARK (STEP) DRAWING NUMBER 198291-SS-A4002 FUEL GAS METERING ENCLOSURE PLAN ELEVATIONS AND SECTION

FFL =18.15M

**EAST ELEVATION** 

FGL =18.00m

NOTES:

- ROOF COMPOSITE PVC/PLASTISOL LAMINATED INSULATED MEMBRANE WITH INTEGRAL STEEL SUPPORT DECKING, COLOUR CHROME GREEN, RAL 6020.
- WALLS COMPOSITE PVC/PLASTISOL LAMINATED INSULATED VERTICAL PROFILED MODULAR STEEL CLADDING, COLOUR OLIVE GREEN, RAL 6003.
- 3. FASCIAS & TRIMS, INCLUDING DOORS, WINDOWS, VENTILATION OPENINGS & SERVICES PENETRATION FRAMES TO BE COLOUR TRAFFIC GREY B, RAL 7043.
- 4. THE ENCLOSED DESIGN IS FOR PLANNING PURPOSES ONLY AND NOT FOR CONSTRUCTION. EQUIPMENT LOCATIONS ARE INDICATIVE ONLY AND ARE SUBJECT TO CHANGE WITHIN BUILDING.