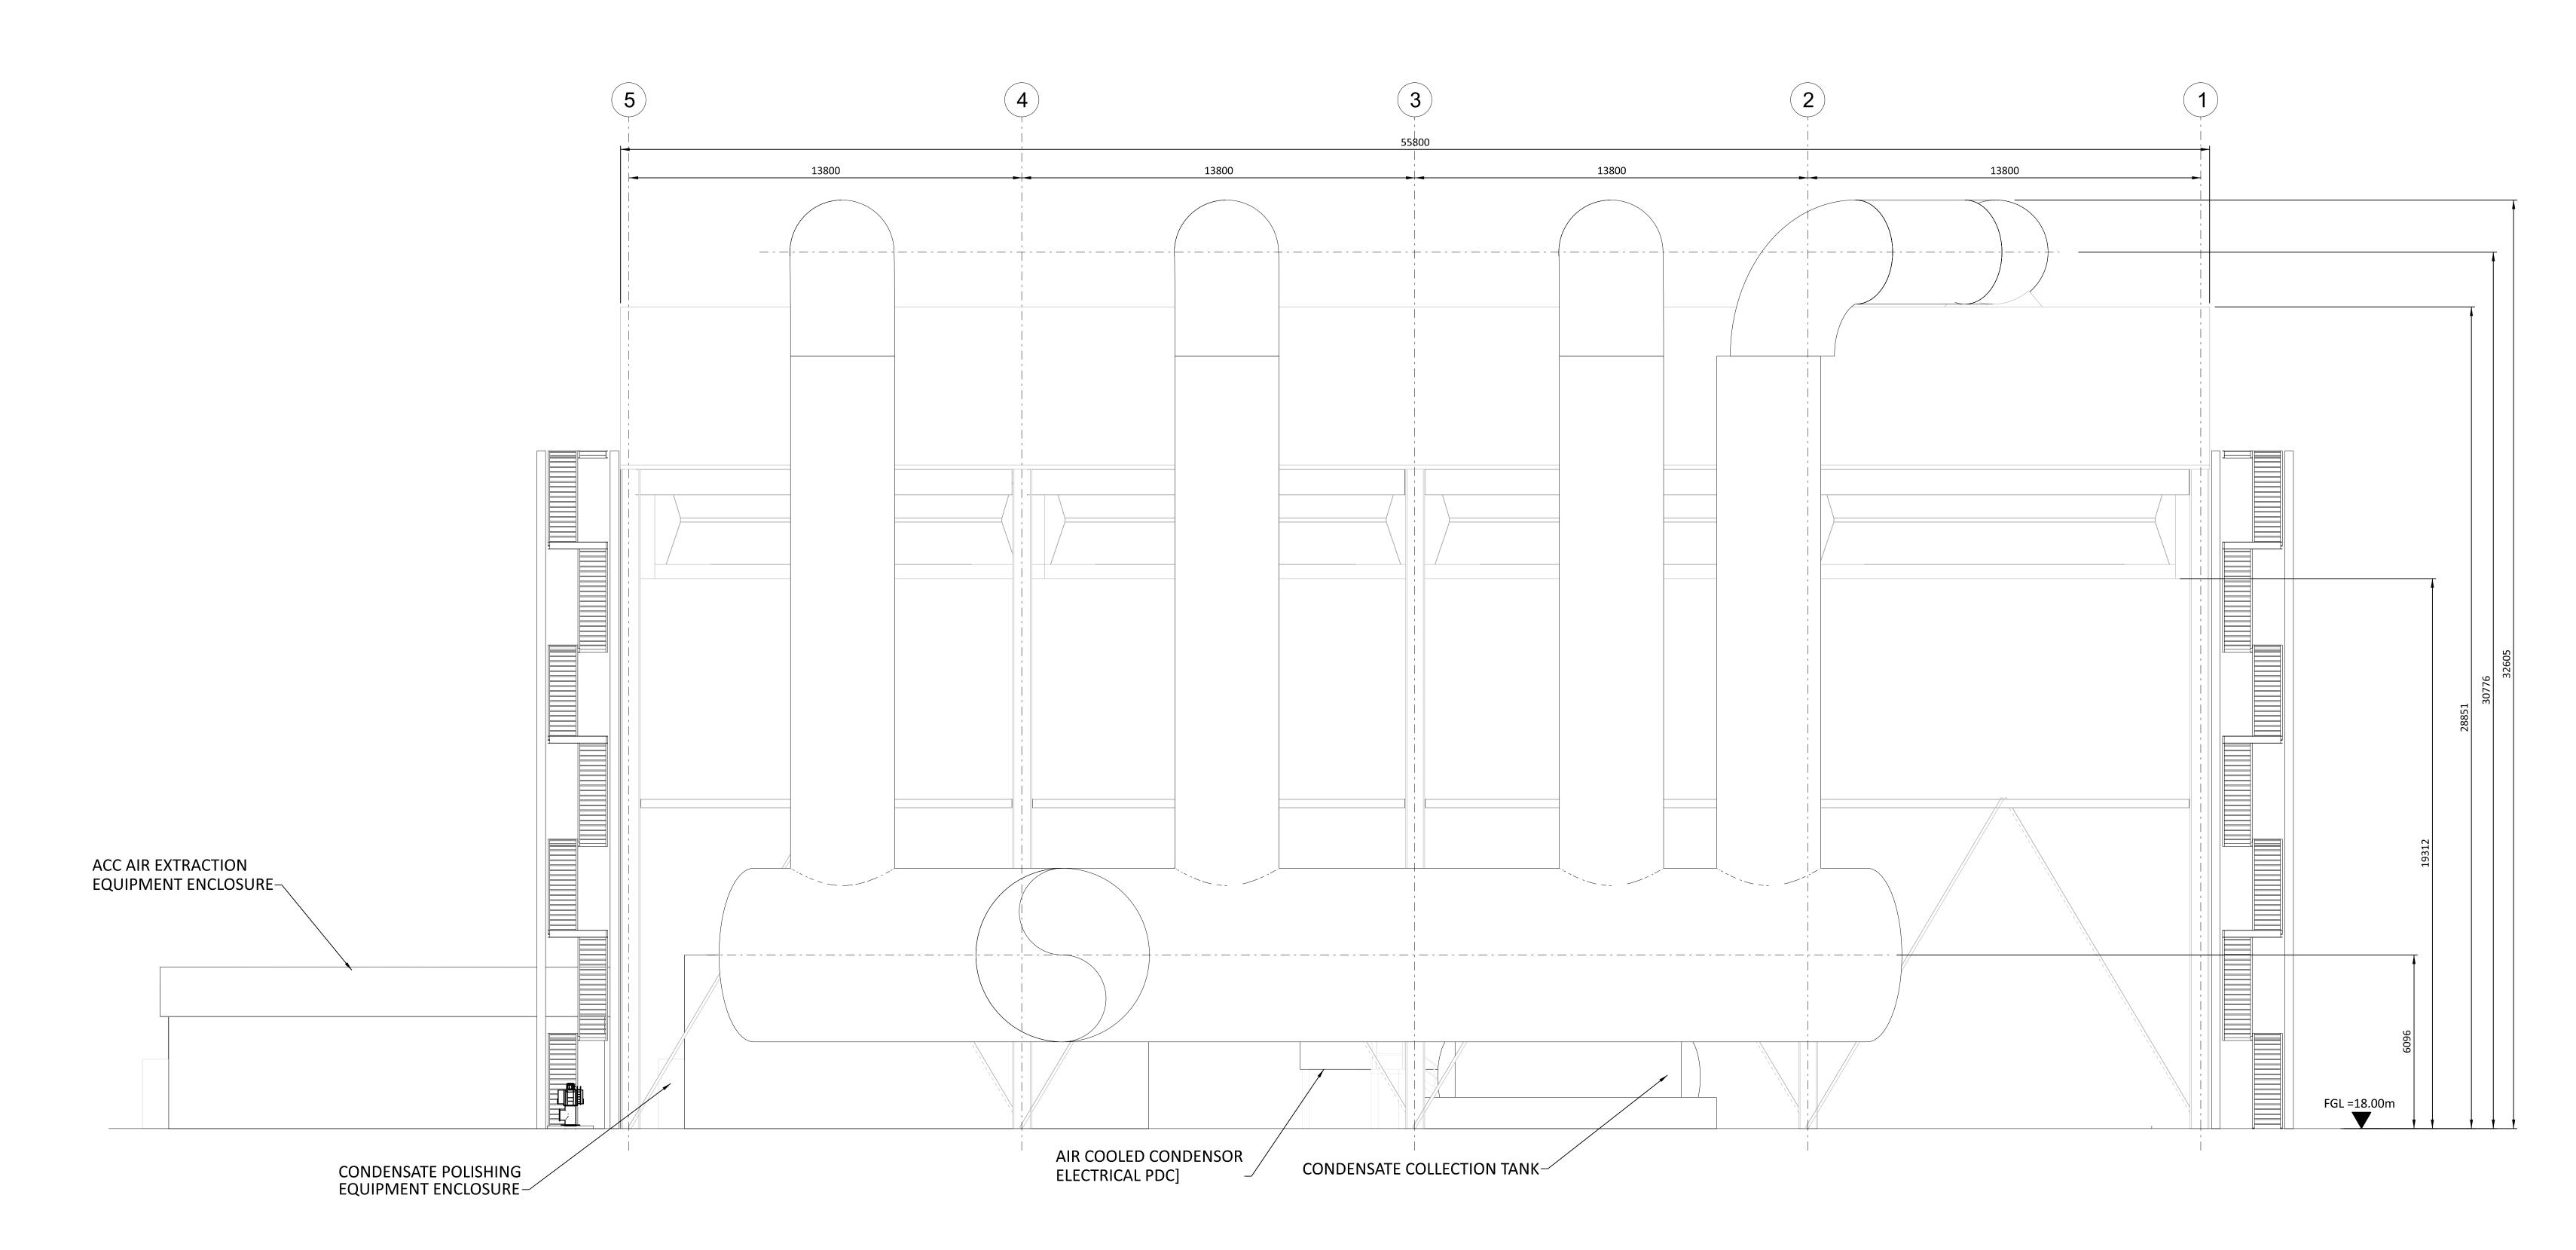

SOUTH ELEVATION SEE DRAWING 198291-SS-A4075A

NOT TO BE USED FOR CONSTRUCTION
THE DISTRIBUTION AND USE OF THE NATIVE FORMAT CAD FILE OF THIS DRAWING IS UNCONTROLLED. THE USER SHALL VERIFY TRACEABILITY OF THIS DRAWING TO THE LATEST CONTROLLED VERSION.

NOTES:

- THE ENCLOSED DESIGN IS FOR PLANNING PURPOSES ONLY AND NOT FOR CONSTRUCTION. EQUIPMENT LOCATIONS ARE INDICATIVE ONLY AND ARE SUBJECT TO CHANGE WITHIN BUILDING.
- AIR COOLER CONDENSER, COLLECTION TANK, CONDENSATE POLISHER ENCLOSURE AND POWER DISTRIBUTION CENTER (PDC) TO BE COLOUR GREY-OLIVE, RAL 6006. AIR COOLER STEAM DUCK PIPING TO BE COLOUR TRAFFIC GREY, RAL 7043.

EAST ELEVATION SEE DRAWING 198291-SS-A4075A

NOT TO BE USED FOR CONSTRUCTION
THE DISTRIBUTION AND USE OF THE NATIVE FORMAT CAD FILE OF THIS DRAWING IS UNCONTROLLED. THE USER SHALL VERIFY TRACEABILITY OF THIS DRAWING TO THE LATEST CONTROLLED VERSION.

SHANNON TECHNOLOGY

NOTES:

- THE ENCLOSED DESIGN IS FOR PLANNING PURPOSES ONLY AND NOT FOR CONSTRUCTION. EQUIPMENT LOCATIONS ARE INDICATIVE ONLY AND ARE SUBJECT TO CHANGE WITHIN BUILDING.
- AIR COOLER CONDENSER, COLLECTION TANK, CONDENSATE POLISHER ENCLOSURE AND POWER DISTRIBUTION CENTER (PDC) TO BE COLOUR GREY-OLIVE, RAL 6006. AIR COOLER STEAM DUCK PIPING TO BE COLOUR TRAFFIC GREY, RAL 7043.

WEST ELEVATION SEE DRAWING 198291-SS-A4075A

NOT TO BE USED FOR CONSTRUCTION
THE DISTRIBUTION AND USE OF THE NATIVE FORMAT CAD FILE OF THIS DRAWING IS UNCONTROLLED. THE USER SHALL VERIFY TRACEABILITY OF THIS DRAWING TO THE LATEST CONTROLLED VERSION.