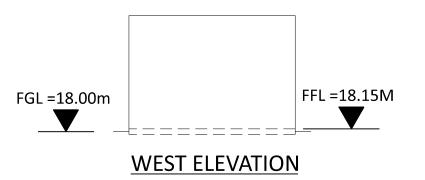

|      |            | A            | B             | C                  | )           |
|------|------------|--------------|---------------|--------------------|-------------|
| 5725 | 4075 Edr = | 18.00m       |               |                    | FFL =18.15M |
| _1   | 1          | <b>▼</b> — — | WEST ELEVATIO | ====±⊦<br><u>N</u> |             |