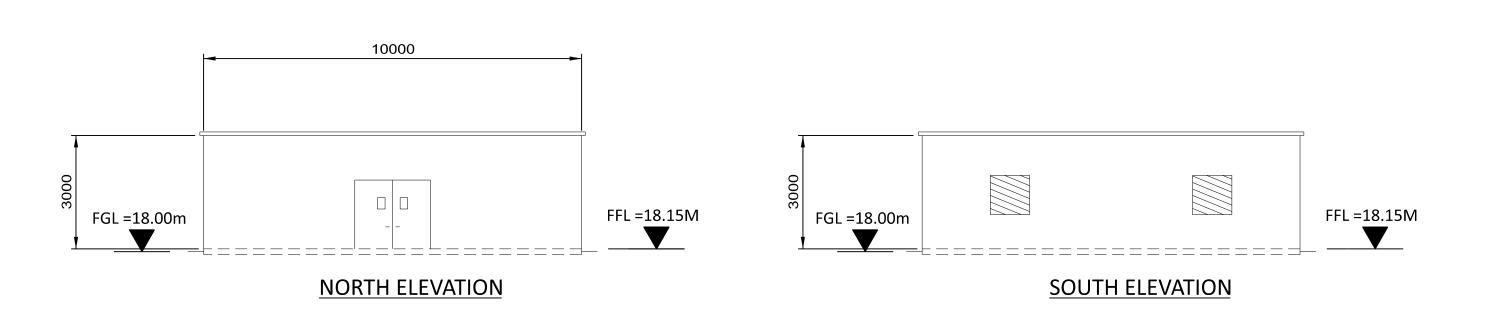

BLACK & VEATCH CORP HEADQUARTERS: 11401 LAMAR AVENUE, OVERLAND PARK, KANSAS, USA

BLACK & VEATCH CORP HEADQUARTERS: BLACK & VEATCH SHANNON LNG LIMITED
SHANNON TECHNOLOGY AND ENERGY PARK (STEP) DRAWING NUMBER 198291-SS-A4002 FUEL GAS METERING ENCLOSURE PLAN ELEVATIONS AND SECTION

FFL =18.15M

**EAST ELEVATION** 

FGL =18.00m

NOTES:

- ROOF COMPOSITE PVC/PLASTISOL LAMINATED INSULATED MEMBRANE WITH INTEGRAL STEEL SUPPORT DECKING, COLOUR CHROME GREEN, RAL 6020.
- WALLS COMPOSITE PVC/PLASTISOL LAMINATED INSULATED VERTICAL PROFILED MODULAR STEEL CLADDING, COLOUR OLIVE GREEN, RAL 6003.
- 3. FASCIAS & TRIMS, INCLUDING DOORS, WINDOWS, VENTILATION OPENINGS & SERVICES PENETRATION FRAMES TO BE COLOUR TRAFFIC GREY B, RAL 7043.
- 4. THE ENCLOSED DESIGN IS FOR PLANNING PURPOSES ONLY AND NOT FOR CONSTRUCTION. EQUIPMENT LOCATIONS ARE INDICATIVE ONLY AND ARE SUBJECT TO CHANGE WITHIN BUILDING.