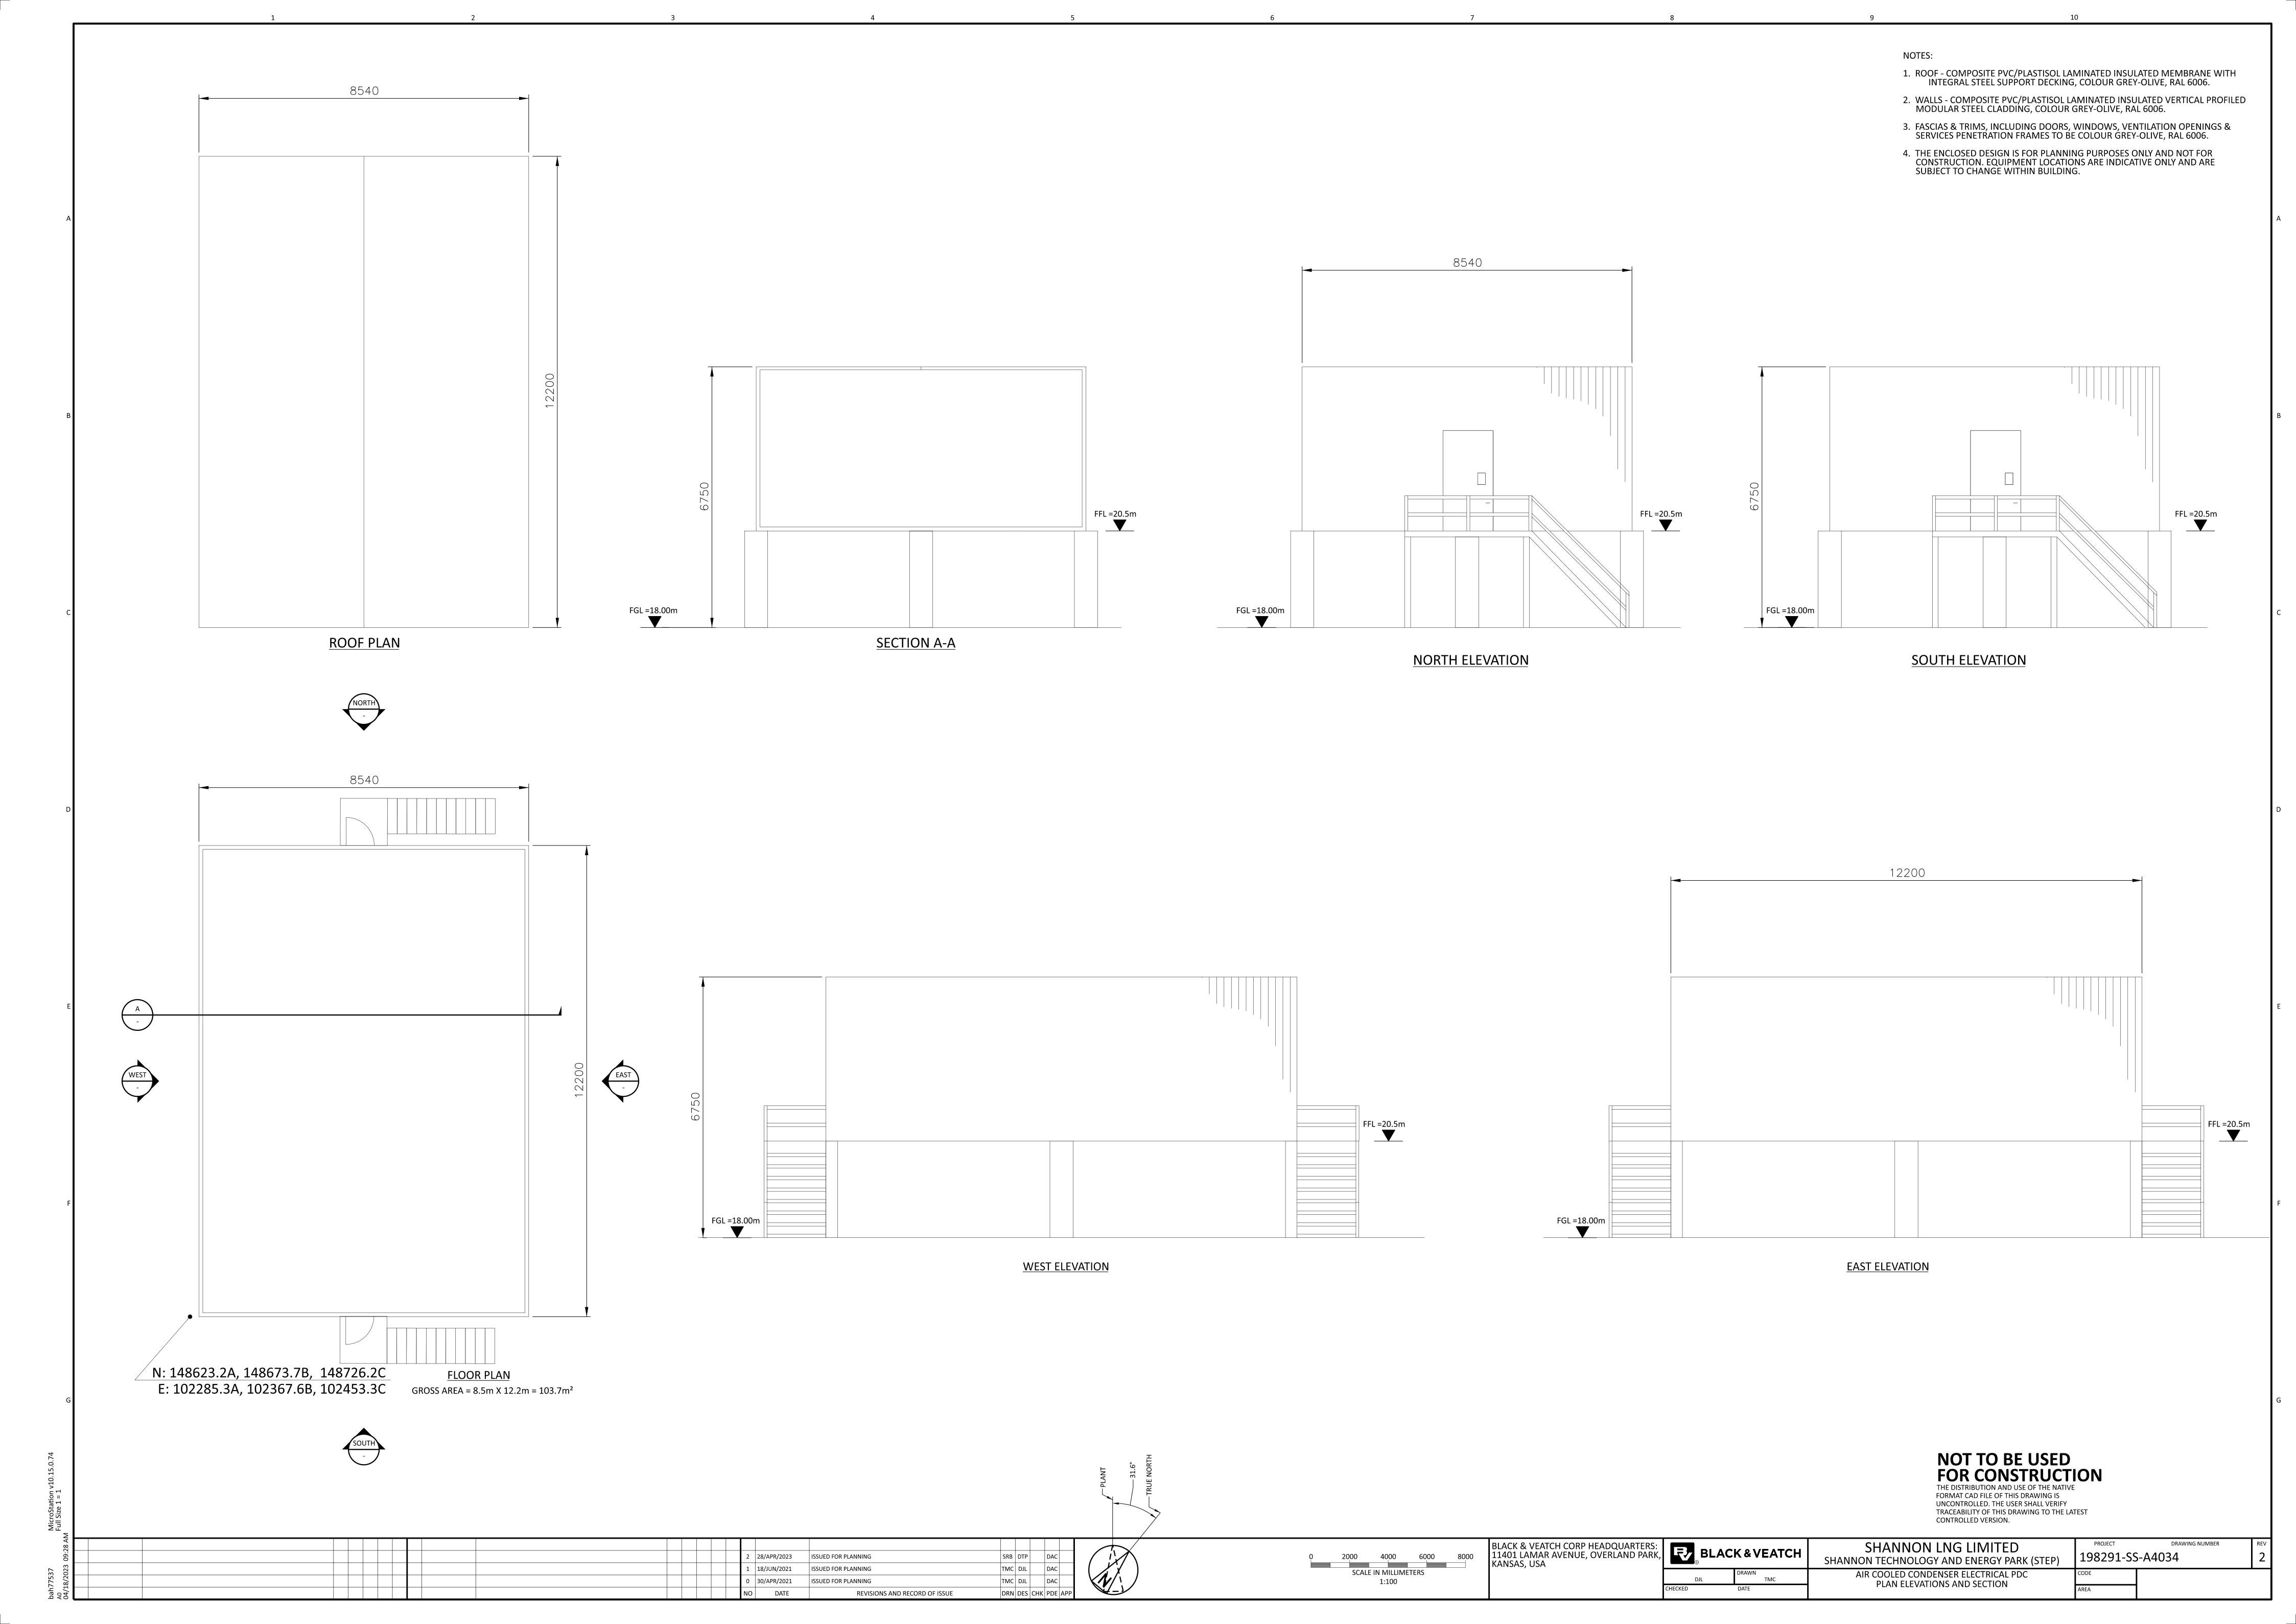

- THE ENCLOSED DESIGN IS FOR PLANNING PURPOSES ONLY AND NOT FOR CONSTRUCTION. EQUIPMENT LOCATIONS ARE INDICATIVE ONLY AND ARE SUBJECT TO CHANGE WITHIN BUILDING.
- AIR COOLER CONDENSER, COLLECTION TANK, CONDENSATE POLISHER ENCLOSURE AND POWER DISTRIBUTION CENTER (PDC) TO BE COLOUR GREY-OLIVE, RAL 6006. AIR COOLER STEAM DUCK PIPING TO BE COLOUR TRAFFIC GREY, RAL 7043.