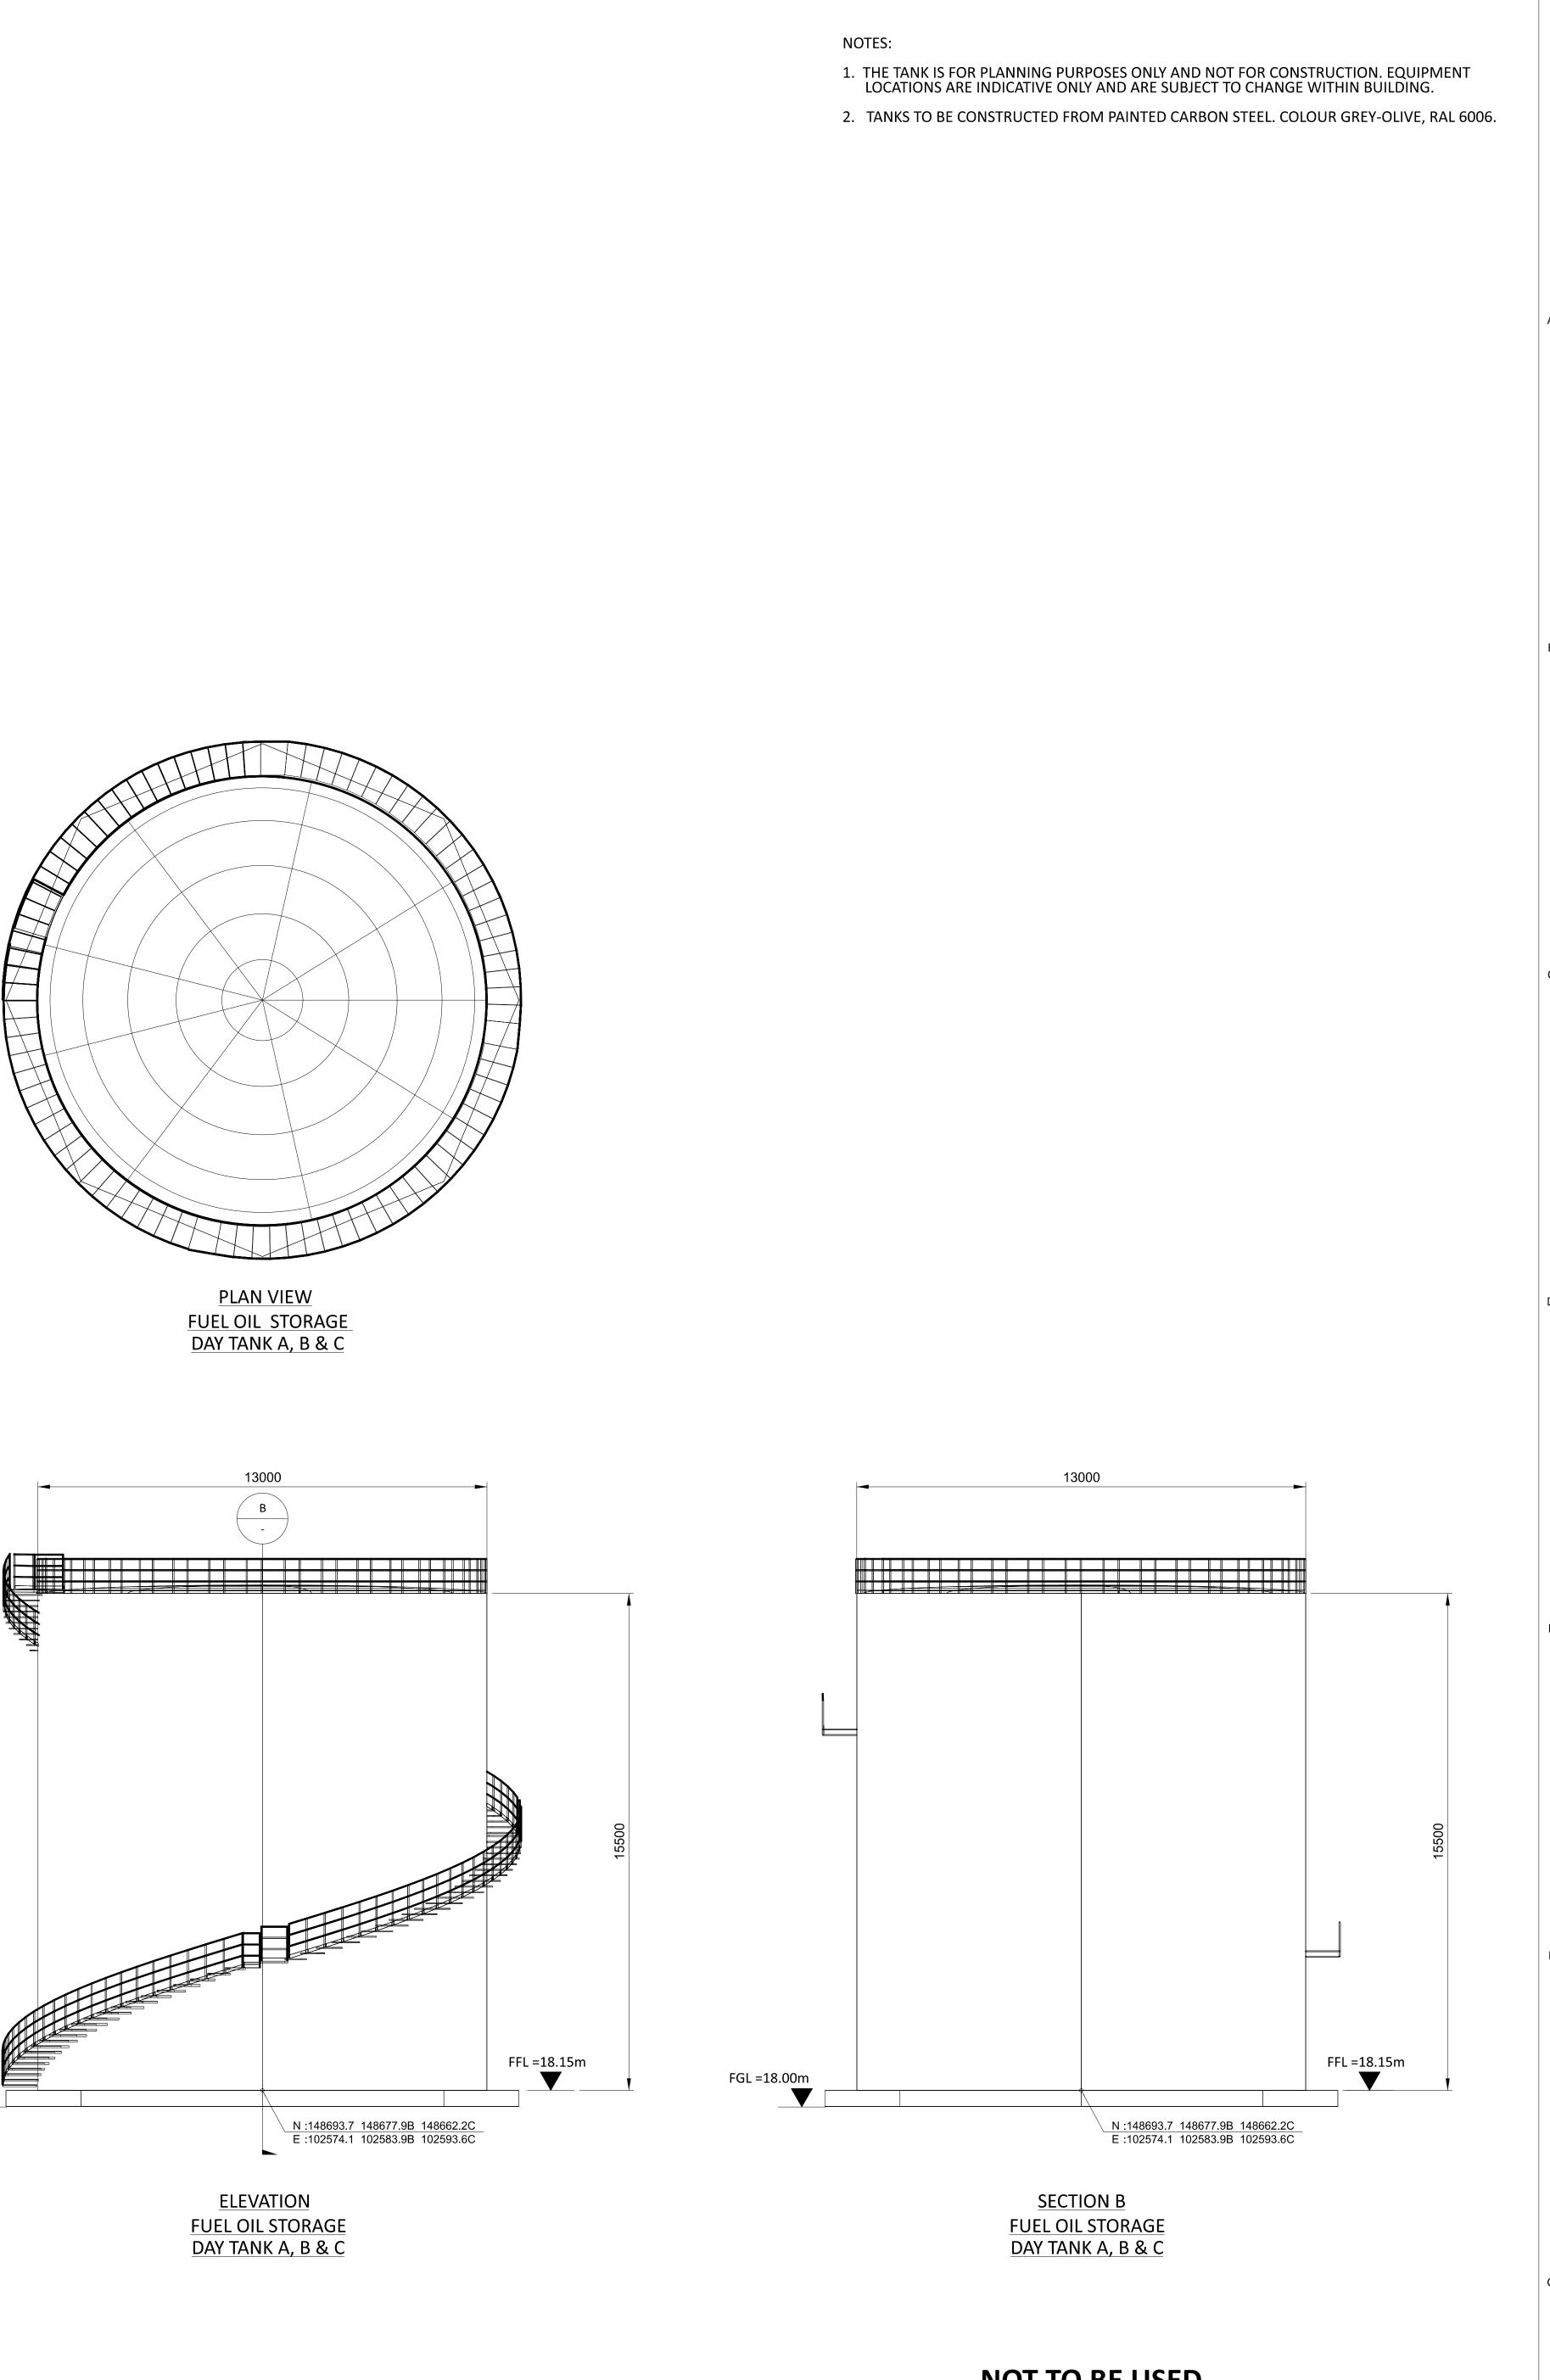

AREA

AREA

**PLAN VIEW** 

DAY TANK A, B & C

**ELEVATION** 

N:148705.7A 148677.6B E:102597.4A 102614.7B

SECTION C

FUEL OIL STORAGE TANK A, B

FFL =18.15m

FGL =18.00m

18000

**PLAN VIEW** 

**FUEL OIL STORAGE** TANK A, B

FGL =18.00m

FFL =18.15m

N:148705.7A 148677.6B E:102597.4A 102614.7B

**ELEVATION** 

FUEL OIL STORAGE

TANK A, B

FGL =18.00m

0 10/NOV/23

ISSUED FOR PLANNNING

REVISIONS AND RECORD OF ISSUE

DRN DES CHK PDE APP