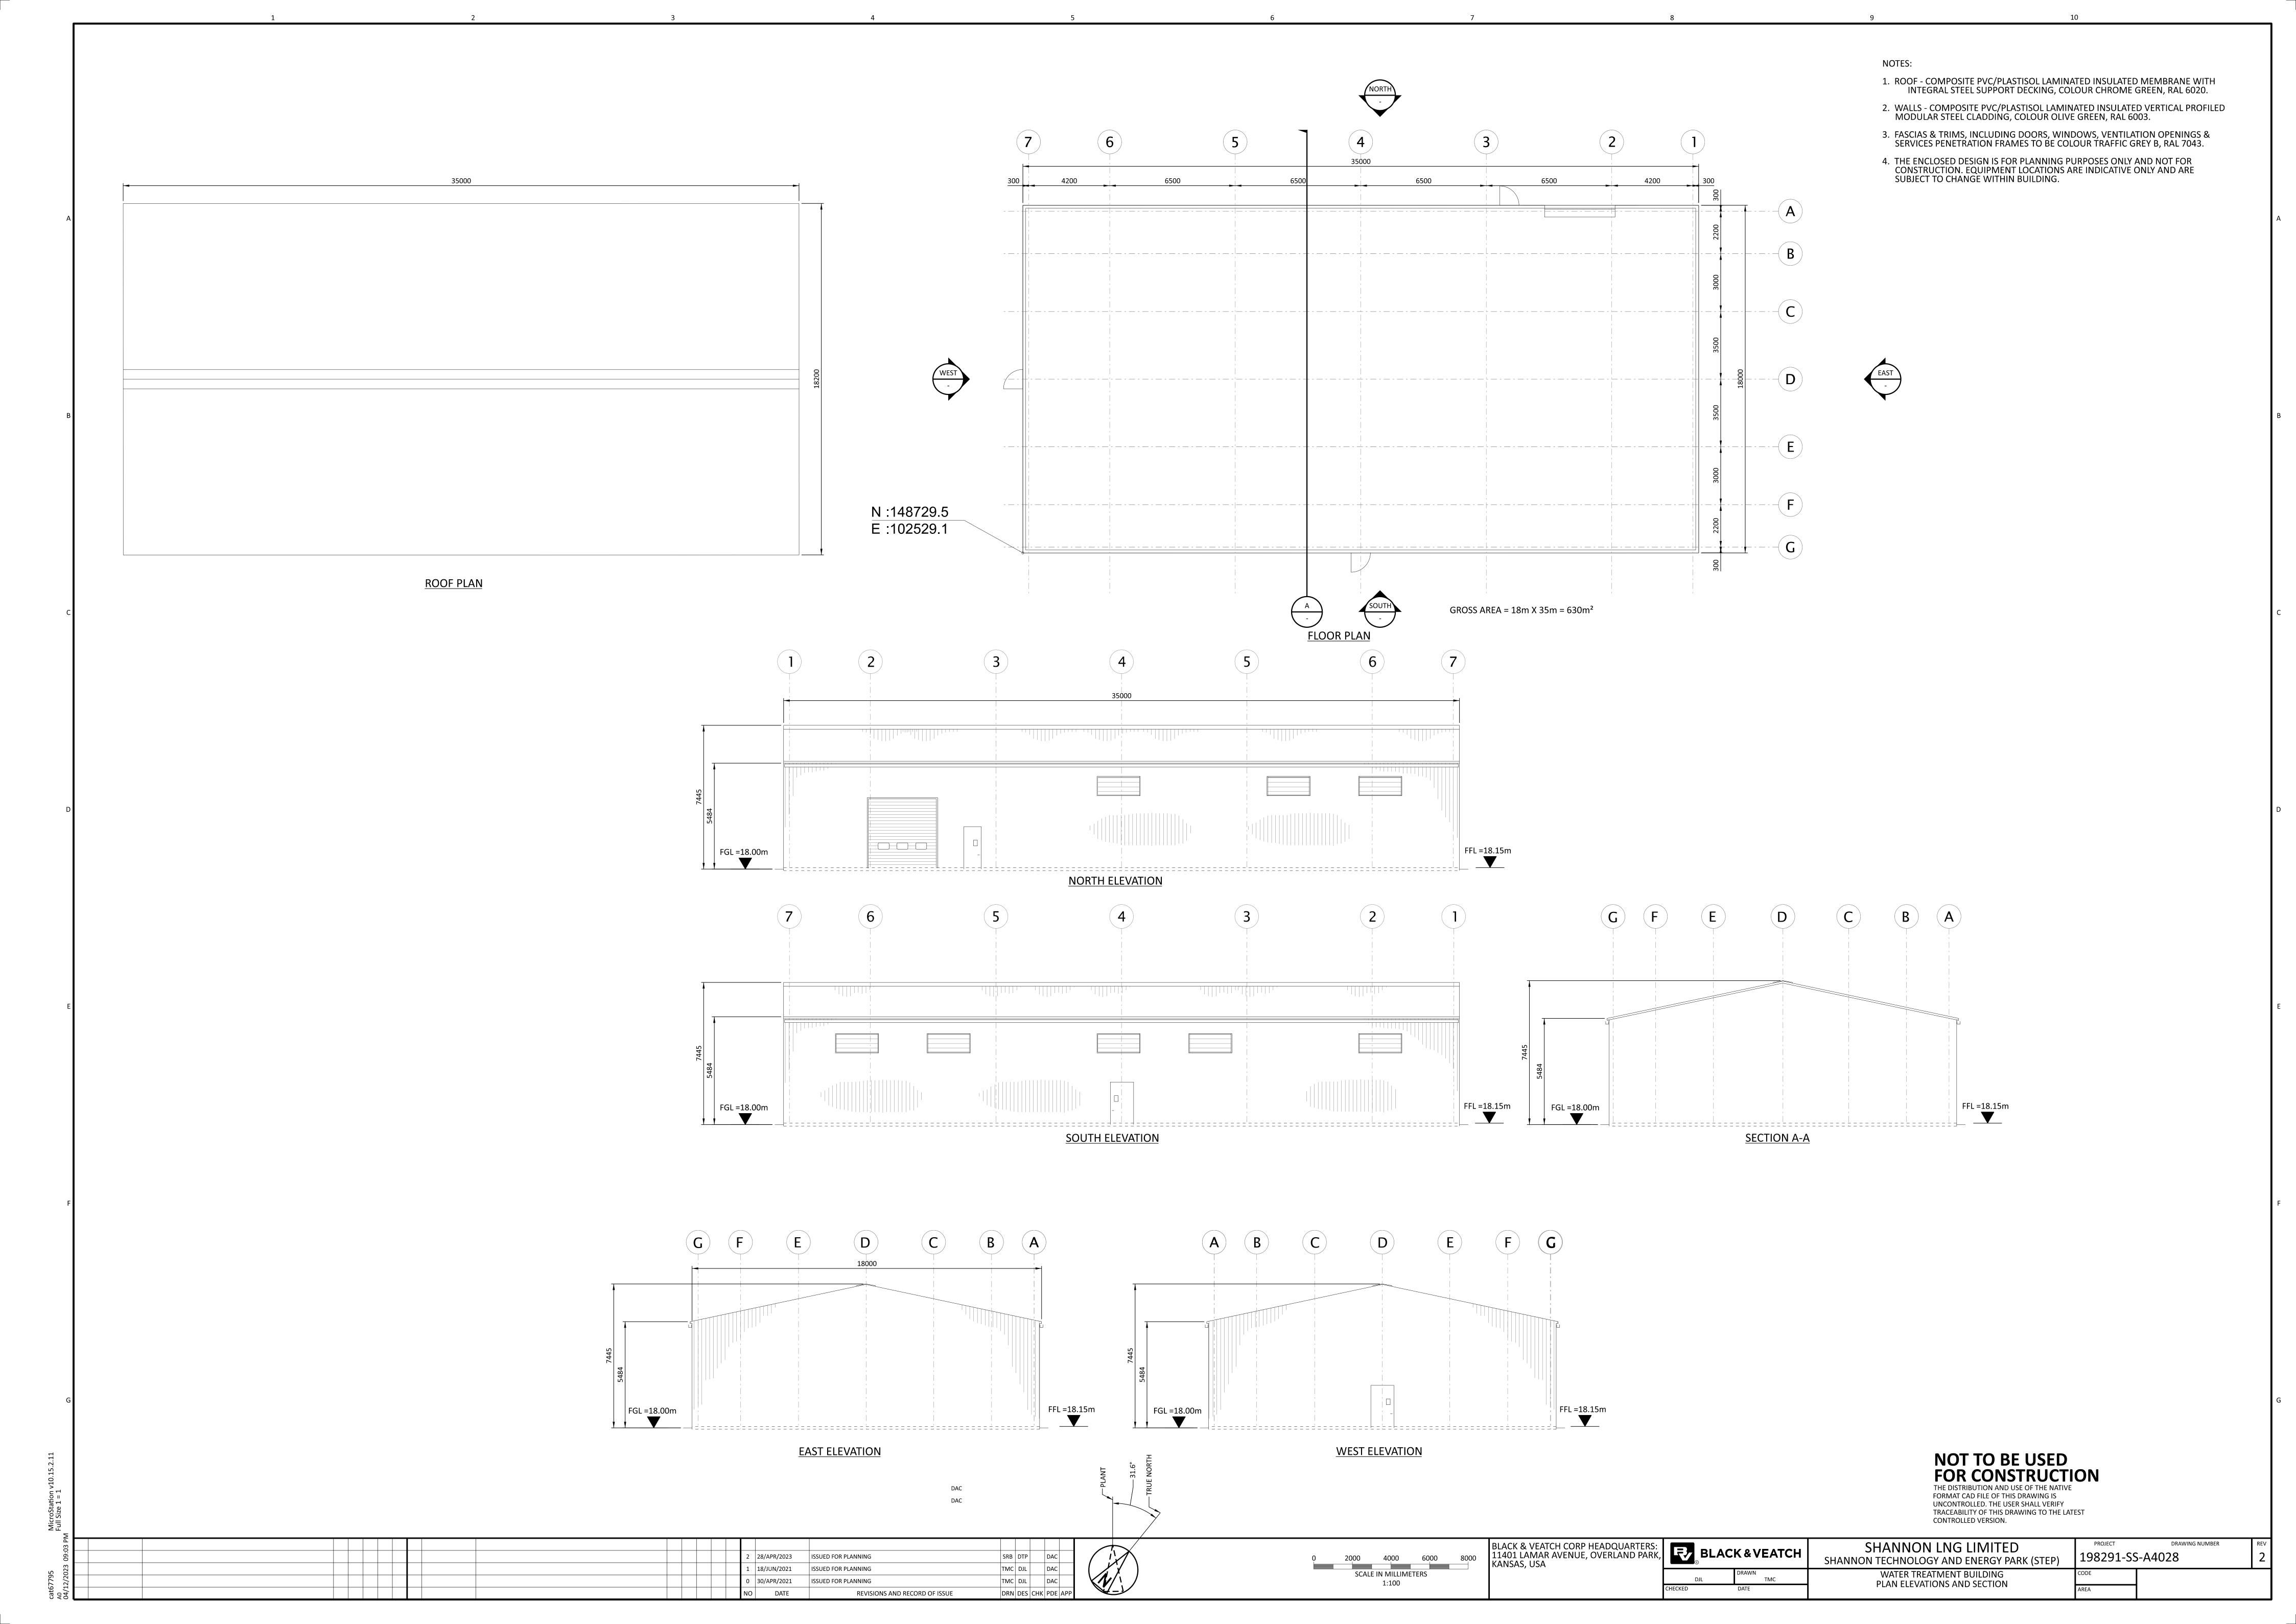

BLACK & VEATCH CORP HEADQUARTERS: 11401 LAMAR AVENUE, OVERLAND PARK, KANSAS, USA

BLACK & VEATCH CORP HEADQUARTERS: BLACK & VEATCH SHANNON LNG LIMITED
SHANNON TECHNOLOGY AND ENERGY PARK (STEP) DRAWING NUMBER 198291-SS-A4002 FUEL GAS METERING ENCLOSURE PLAN ELEVATIONS AND SECTION