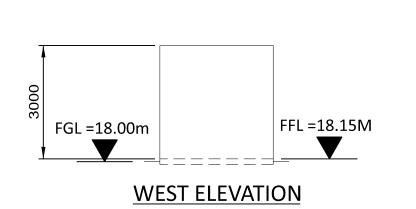

FFL =18.15M

**EAST ELEVATION** 

FGL =18.00m

NOTES:

- ROOF COMPOSITE PVC/PLASTISOL LAMINATED INSULATED MEMBRANE WITH INTEGRAL STEEL SUPPORT DECKING, COLOUR CHROME GREEN, RAL 6020.
- WALLS COMPOSITE PVC/PLASTISOL LAMINATED INSULATED VERTICAL PROFILED MODULAR STEEL CLADDING, COLOUR OLIVE GREEN, RAL 6003.
- 3. FASCIAS & TRIMS, INCLUDING DOORS, WINDOWS, VENTILATION OPENINGS & SERVICES PENETRATION FRAMES TO BE COLOUR TRAFFIC GREY B, RAL 7043.
- 4. THE ENCLOSED DESIGN IS FOR PLANNING PURPOSES ONLY AND NOT FOR CONSTRUCTION. EQUIPMENT LOCATIONS ARE INDICATIVE ONLY AND ARE SUBJECT TO CHANGE WITHIN BUILDING.