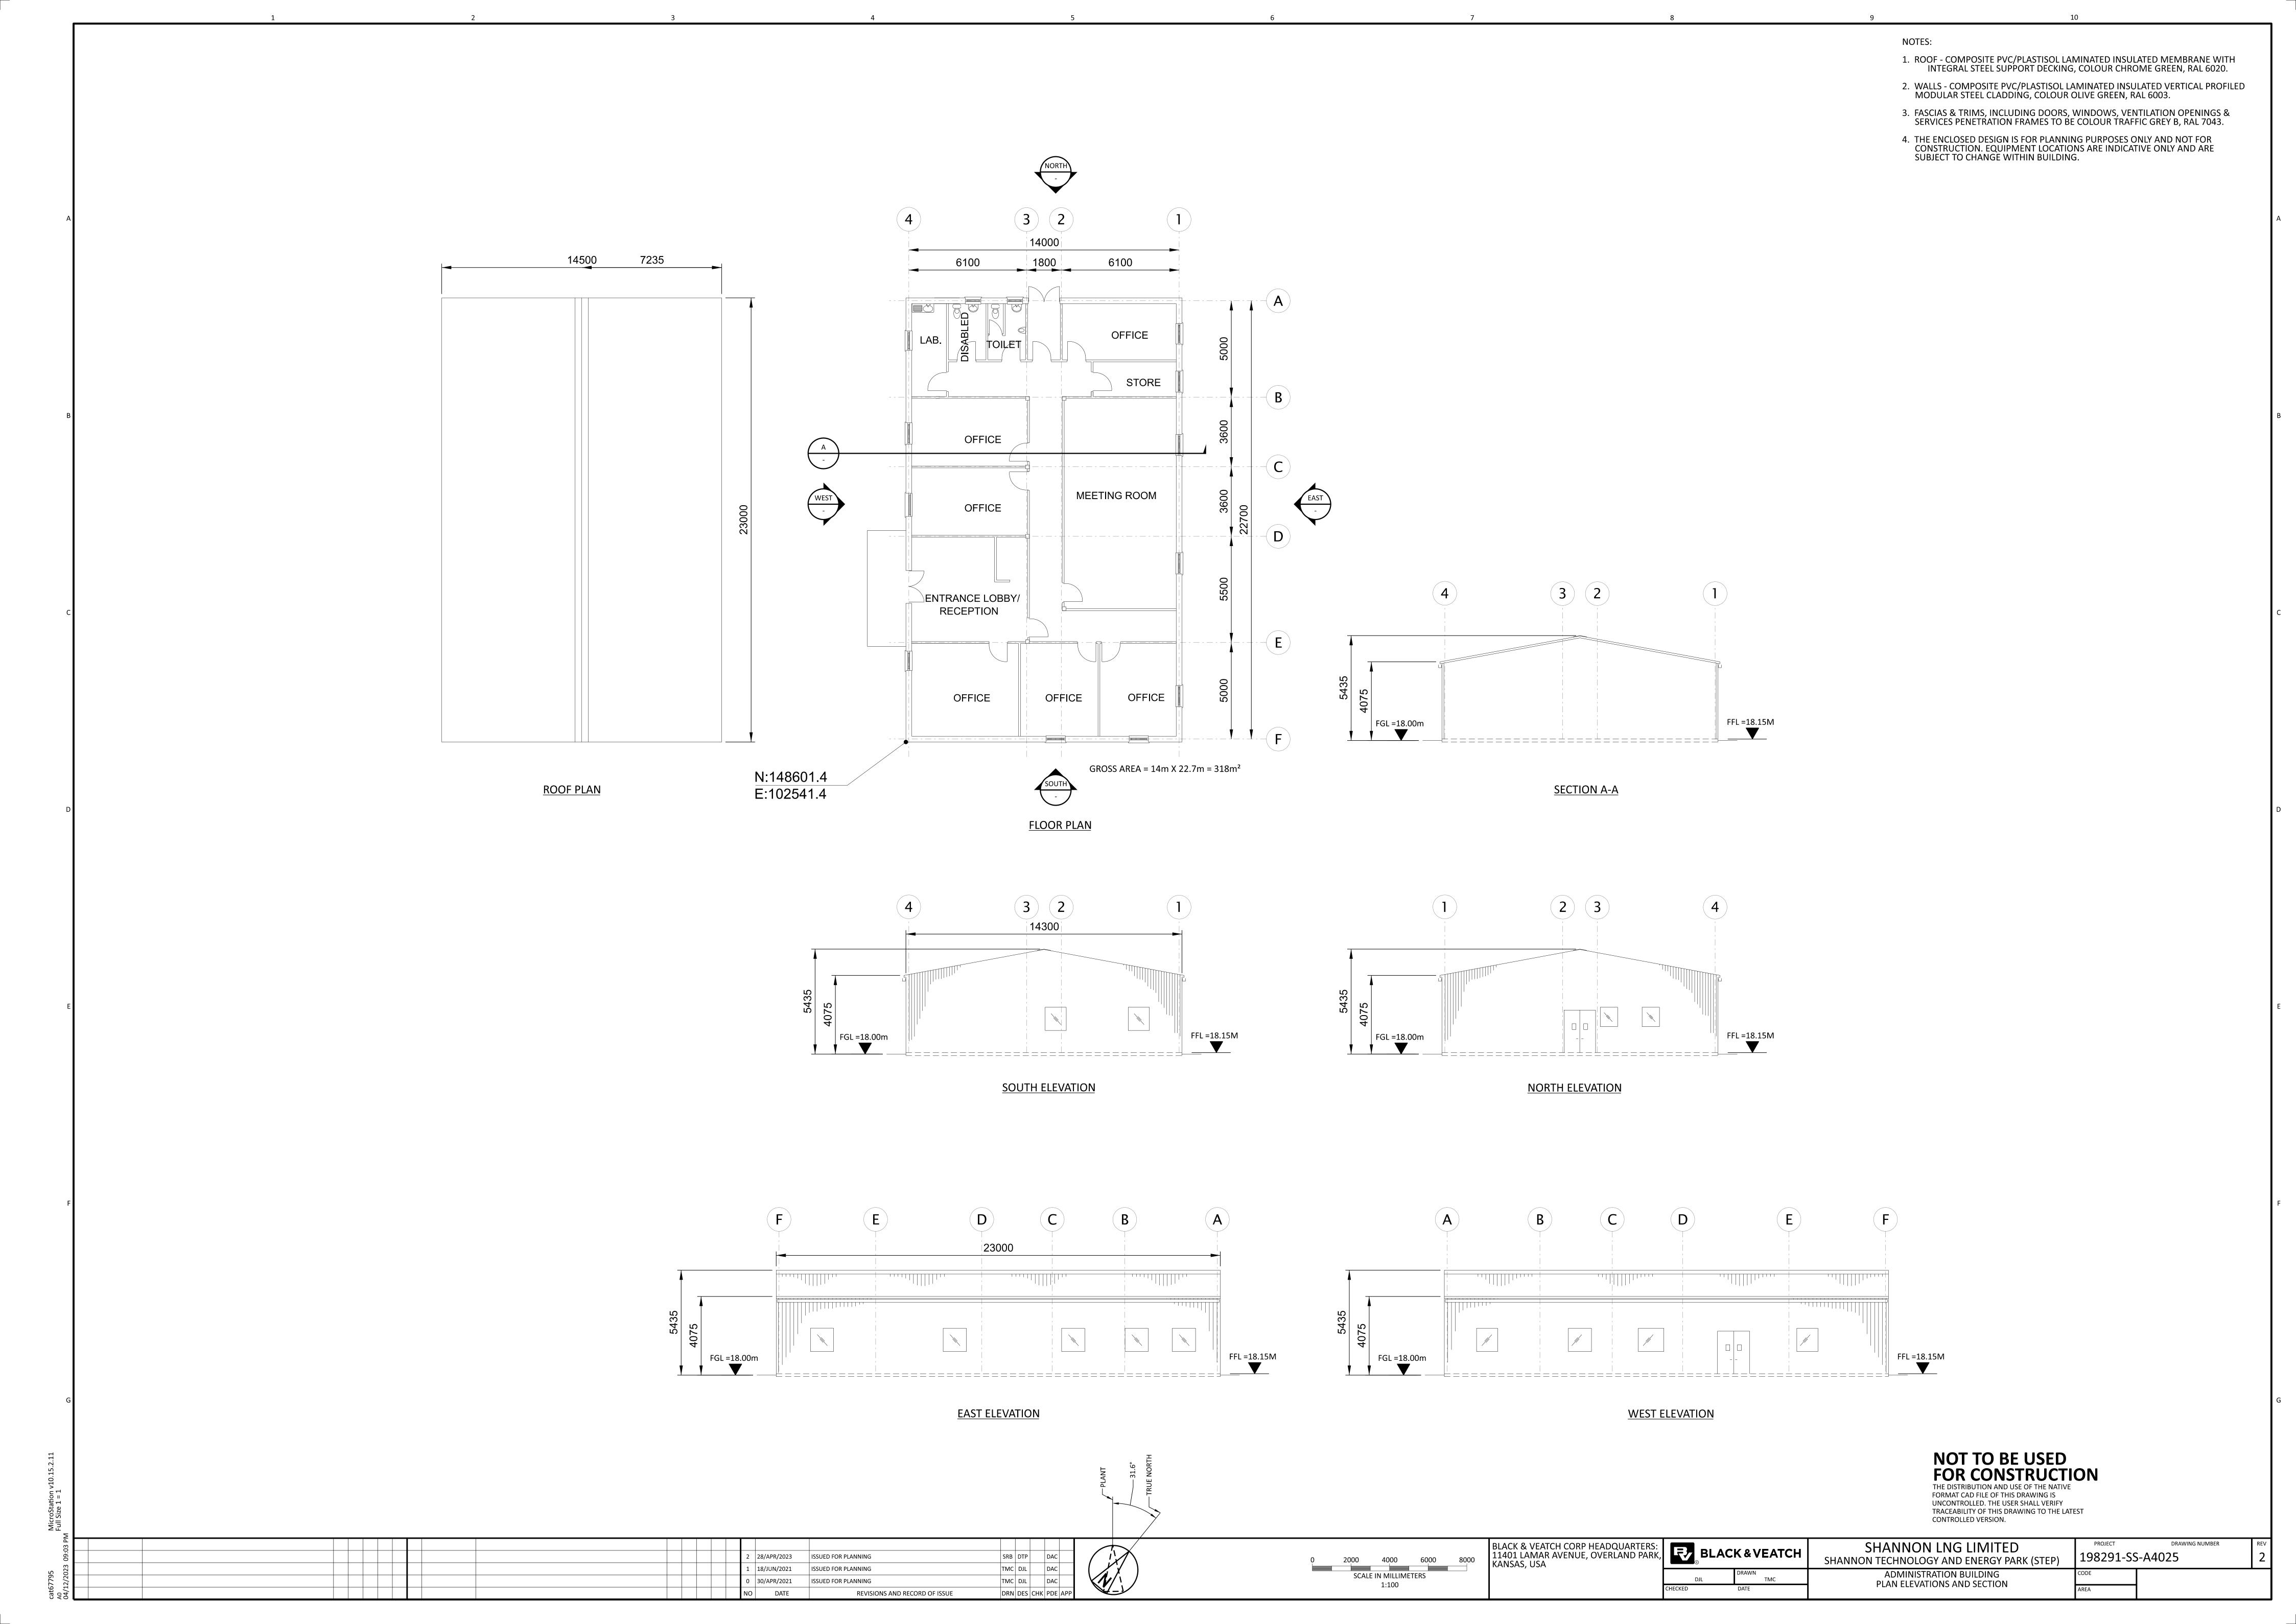

BLACK & VEATCH CORP HEADQUARTERS: 11401 LAMAR AVENUE, OVERLAND PARK, KANSAS, USA

BLACK & VEATCH CORP HEADQUARTERS: BLACK & VEATCH SHANNON LNG LIMITED
SHANNON TECHNOLOGY AND ENERGY PARK (STEP) DRAWING NUMBER 198291-SS-A4002 FUEL GAS METERING ENCLOSURE PLAN ELEVATIONS AND SECTION