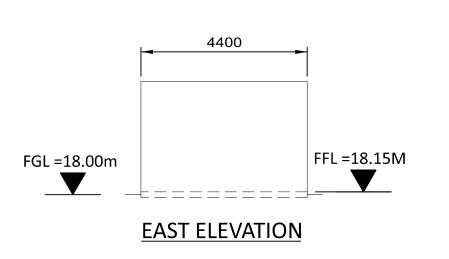

FFL =18.15M

**EAST ELEVATION** 

FGL =18.00m

NOTES:

- ROOF COMPOSITE PVC/PLASTISOL LAMINATED INSULATED MEMBRANE WITH INTEGRAL STEEL SUPPORT DECKING, COLOUR CHROME GREEN, RAL 6020.
- WALLS COMPOSITE PVC/PLASTISOL LAMINATED INSULATED VERTICAL PROFILED MODULAR STEEL CLADDING, COLOUR OLIVE GREEN, RAL 6003.
- 3. FASCIAS & TRIMS, INCLUDING DOORS, WINDOWS, VENTILATION OPENINGS & SERVICES PENETRATION FRAMES TO BE COLOUR TRAFFIC GREY B, RAL 7043.
- 4. THE ENCLOSED DESIGN IS FOR PLANNING PURPOSES ONLY AND NOT FOR CONSTRUCTION. EQUIPMENT LOCATIONS ARE INDICATIVE ONLY AND ARE SUBJECT TO CHANGE WITHIN BUILDING.