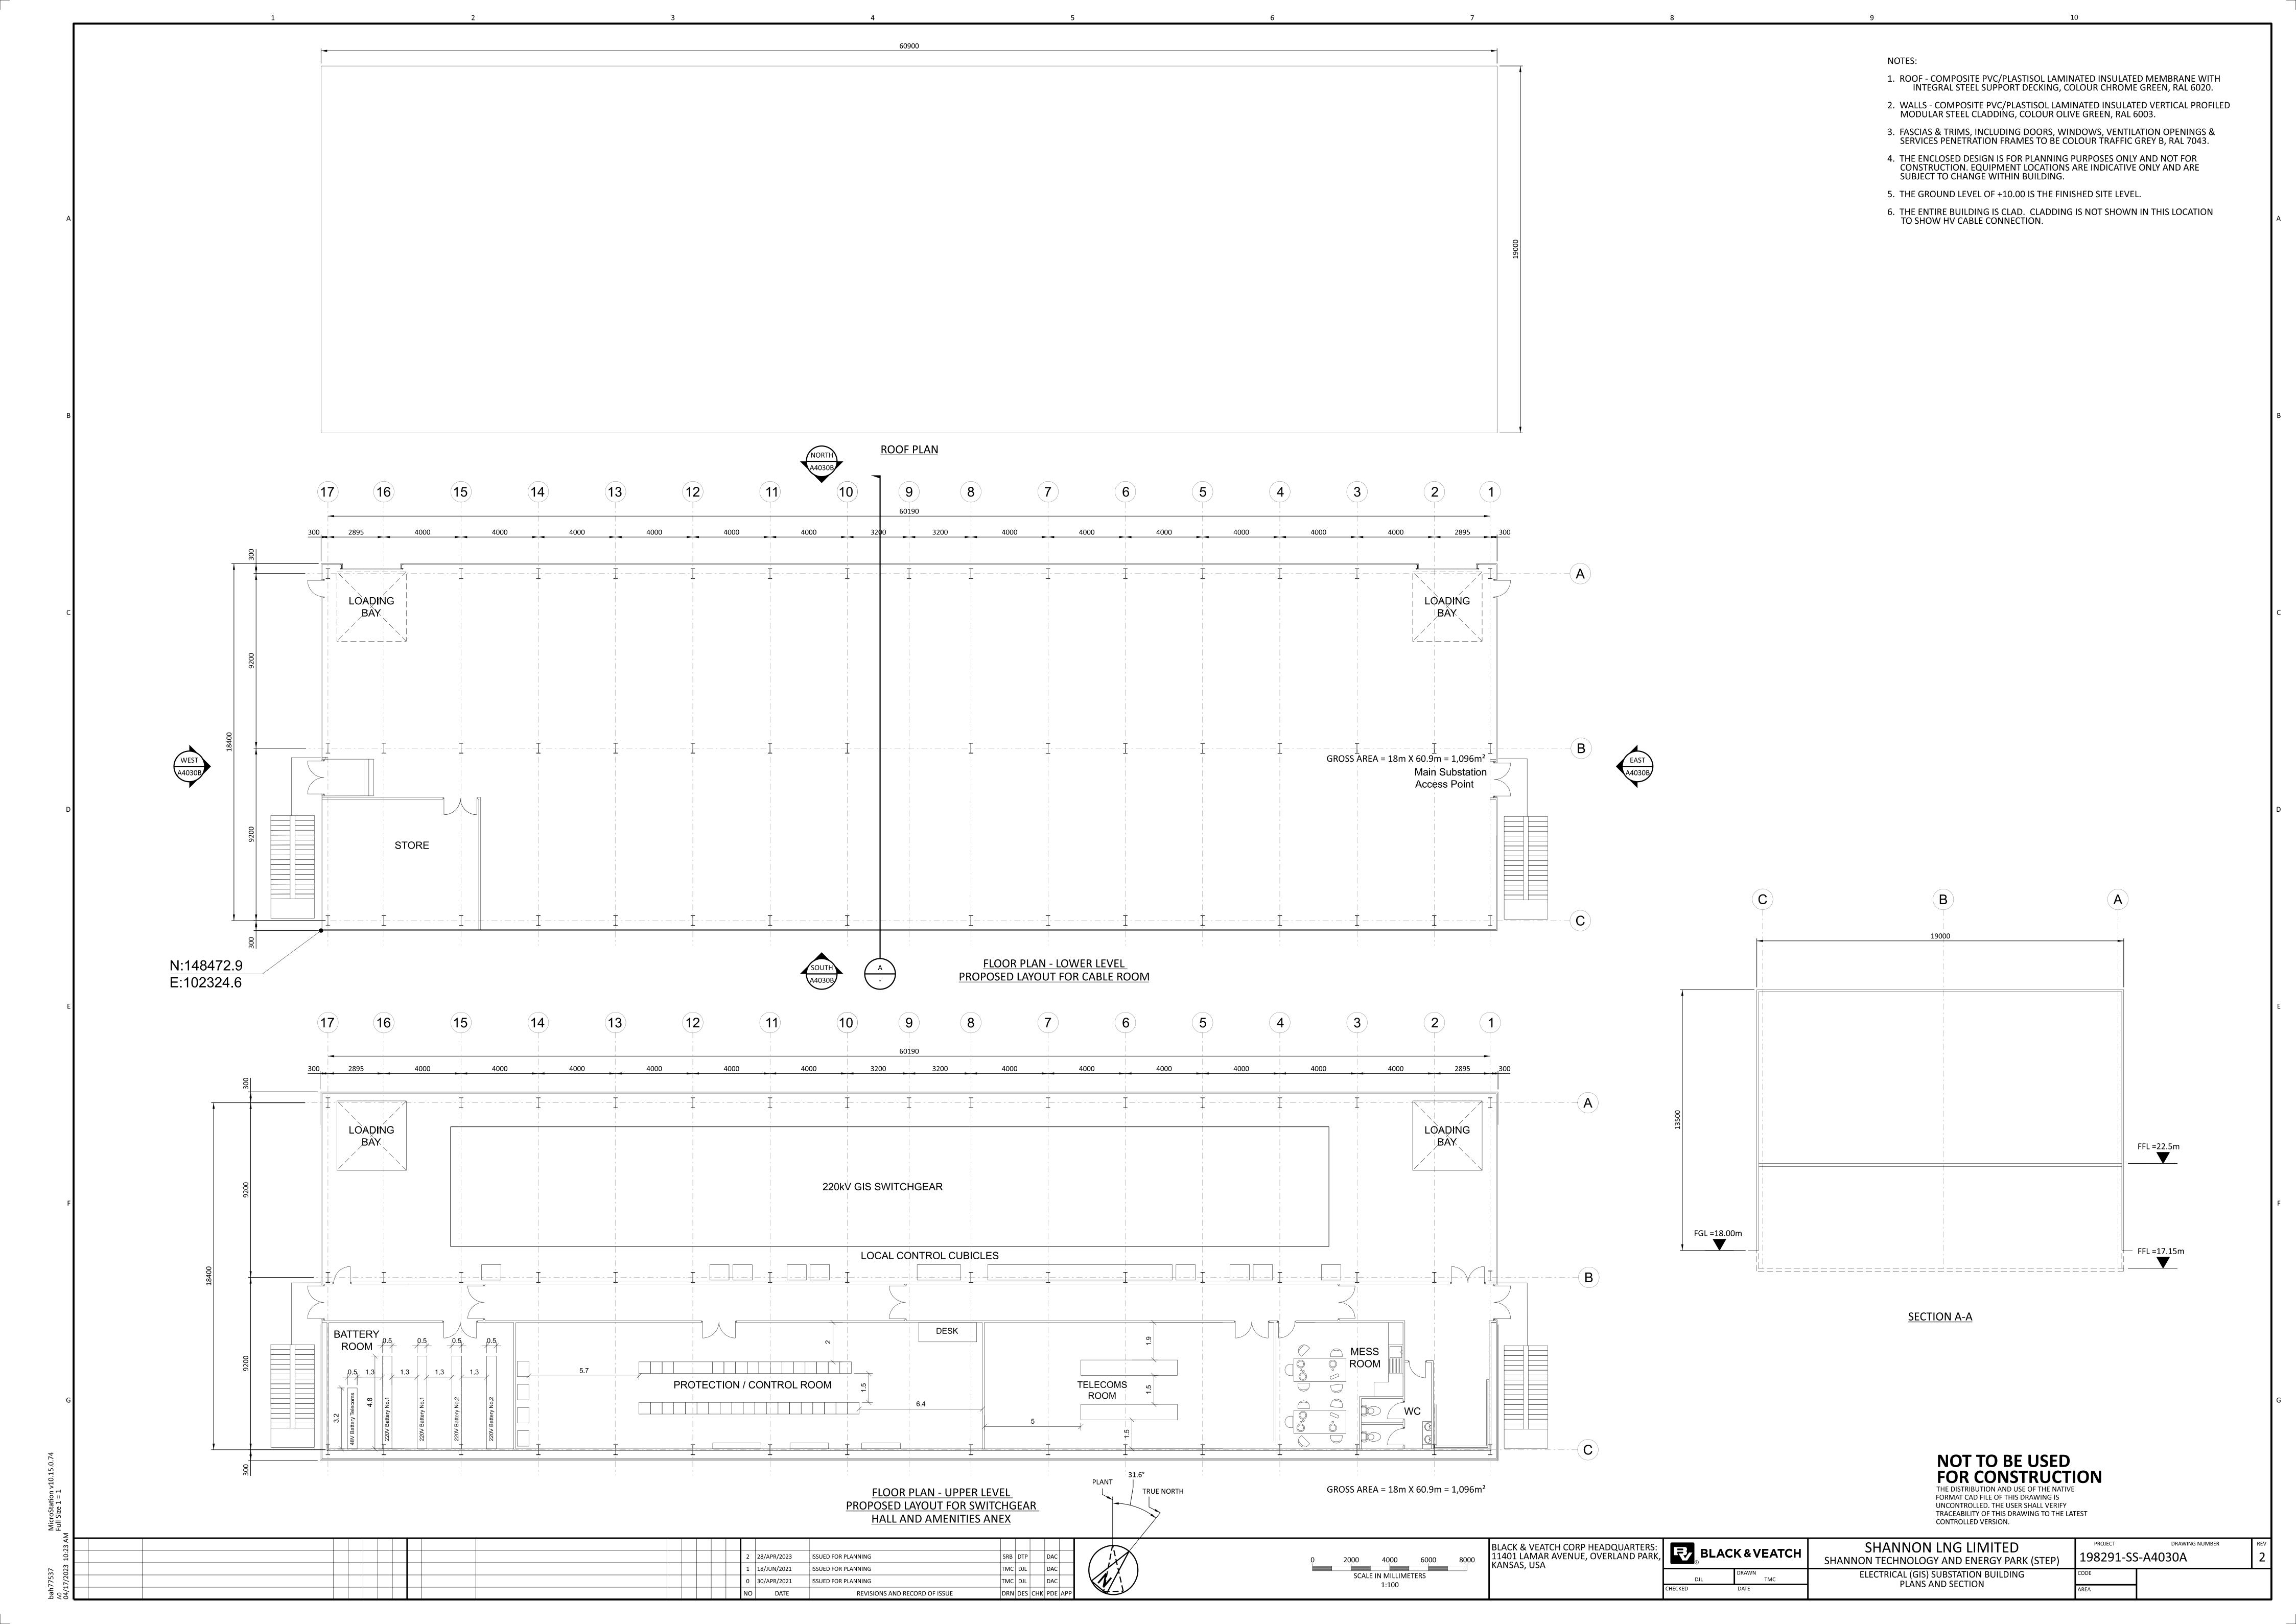

PROJECT DRAWIN
198291-SS-A4012

UTILITY RACK TO AGI AREA

1 28/APR/2023 ISSUED FOR PLANNING
0 18/JUN/2021 ISSUED FOR PLANNING
NO DATE REVISIO

BLACK & VEATCH CORP HEADQUARTERS: 11401 LAMAR AVENUE, OVERLAND PARK, KANSAS, USA

SCALE IN MILLIMETERS

CROSSOVER PLATFORM AND UTILITY RACK TO AGI AREA PLANS AND ELEVATIONS

 THE ENCLOSED DESIGN IS FOR PLANNING PURPOSES ONLY AND NOT FOR CONSTRUCTION.

2. UTILITY SLEEPER - CONCRETE

NOT TO BE USED FOR CONSTRUCTION
THE DISTRIBUTION AND USE OF THE NATIVE FORMAT CAD FILE OF THIS DRAWING IS UNCONTROLLED. THE USER SHALL VERIFY TRACEABILITY OF THIS DRAWING TO THE LATEST CONTROLLED VERSION.