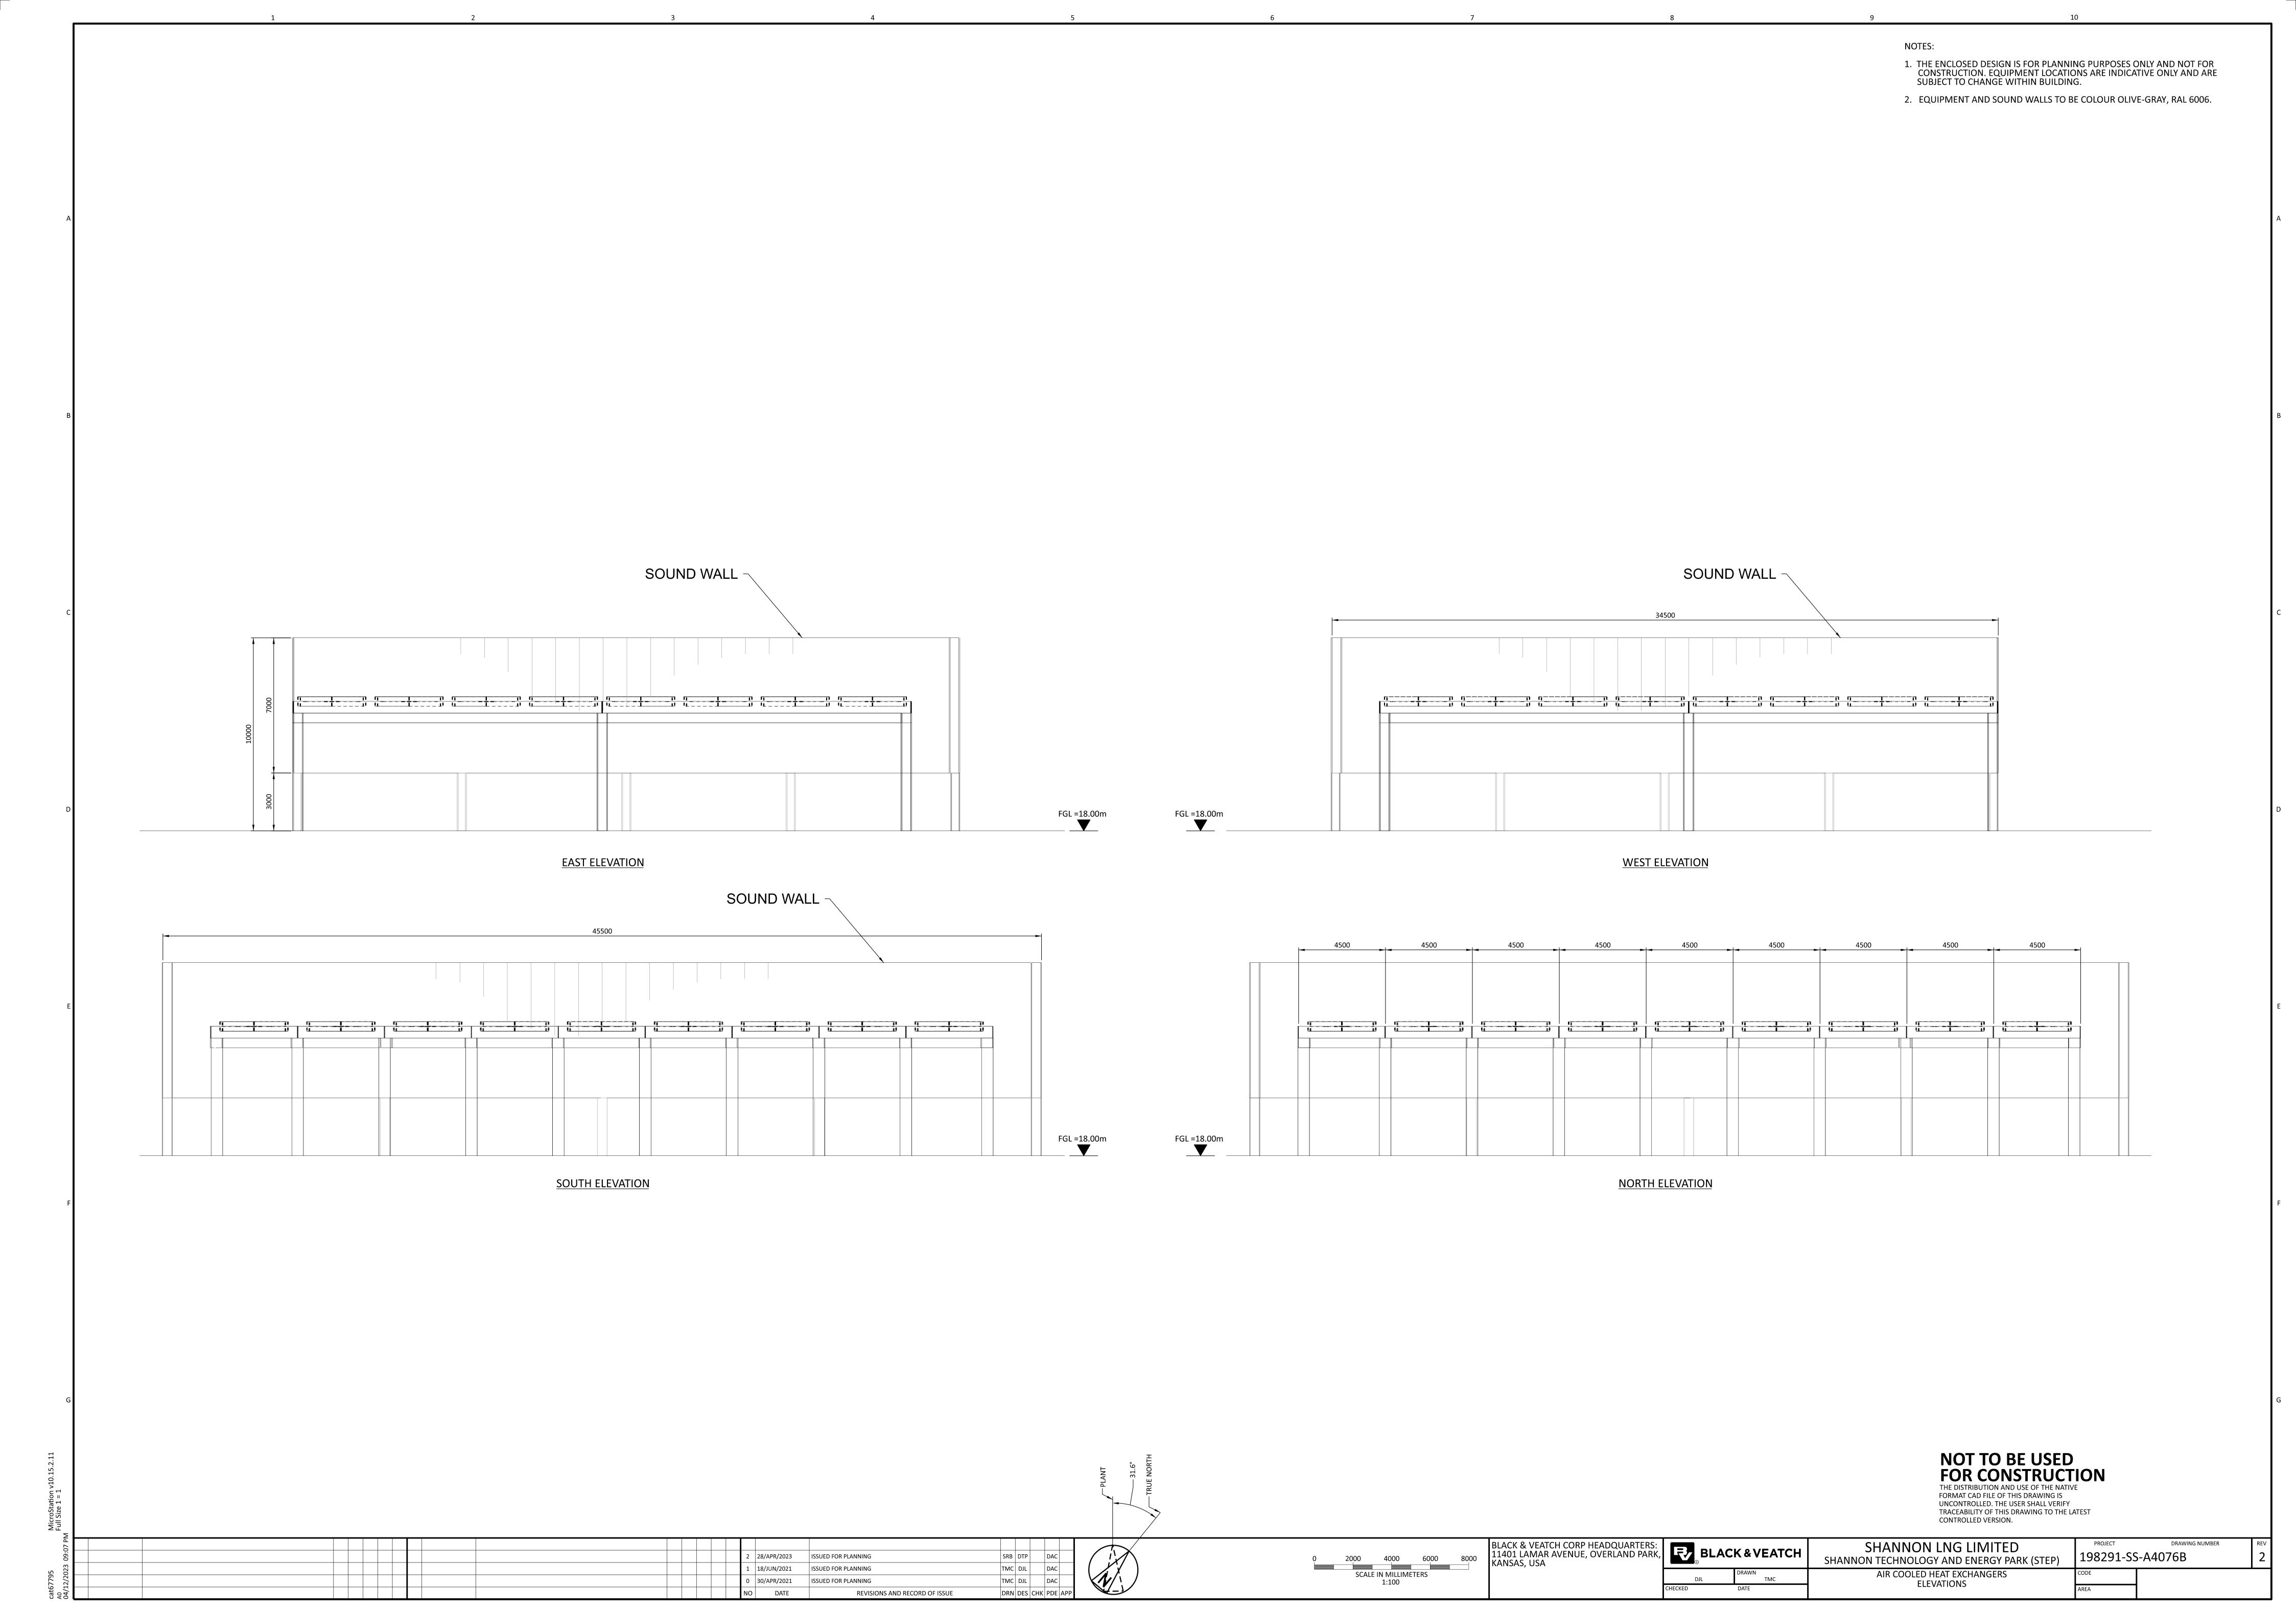

THE ENCLOSED DESIGN IS FOR PLANNING PURPOSES ONLY AND NOT FOR CONSTRUCTION. EQUIPMENT LOCATIONS ARE INDICATIVE ONLY AND ARE

2. EQUIPMENT AND SOUND WALLS TO BE COLOUR OLIVE-GRAY, RAL 6006.

SUBJECT TO CHANGE WITHIN BUILDING.

NOTES:

1. THE ENCLOSED DESIGN IS FOR PLANNING PURPOSES ONLY AND NOT FOR CONSTRUCTION. EQUIPMENT LOCATIONS ARE INDICATIVE ONLY AND ARE SUBJECT TO CHANGE WITHIN BUILDING.

2. EQUIPMENT AND SOUNDWALLS TO BE COLOUR OLIVE-GRAY, RAL 6006.

 THE ENCLOSED DESIGN IS FOR PLANNING PURPOSES ONLY AND NOT FOR CONSTRUCTION. EQUIPMENT LOCATIONS ARE INDICATIVE ONLY AND ARE SUBJECT TO CHANGE WITHIN BUILDING.

2. EQUIPMENT AND SOUND WALLS TO BE COLOUR OLIVE-GRAY, RAL 6006.