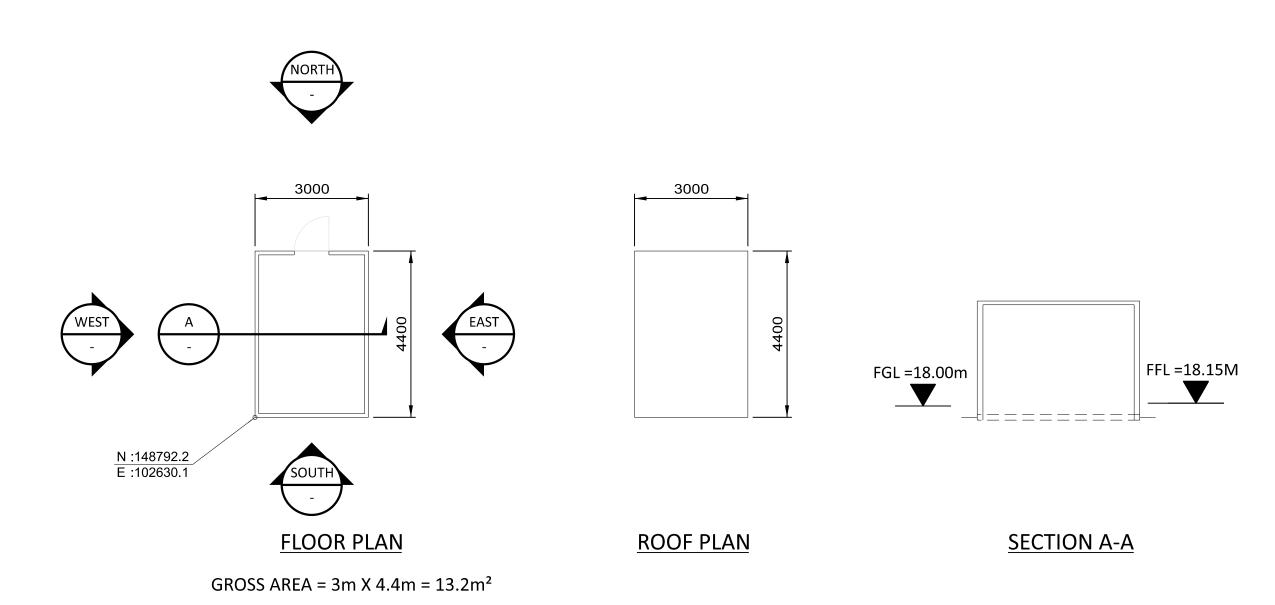

BLACK & VEATCH CORP HEADQUARTERS: 11401 LAMAR AVENUE, OVERLAND PARK, KANSAS, USA

BLACK & VEATCH CORP HEADQUARTERS: BLACK & VEATCH SHANNON LNG LIMITED
SHANNON TECHNOLOGY AND ENERGY PARK (STEP) DRAWING NUMBER 198291-SS-A4002 FUEL GAS METERING ENCLOSURE PLAN ELEVATIONS AND SECTION