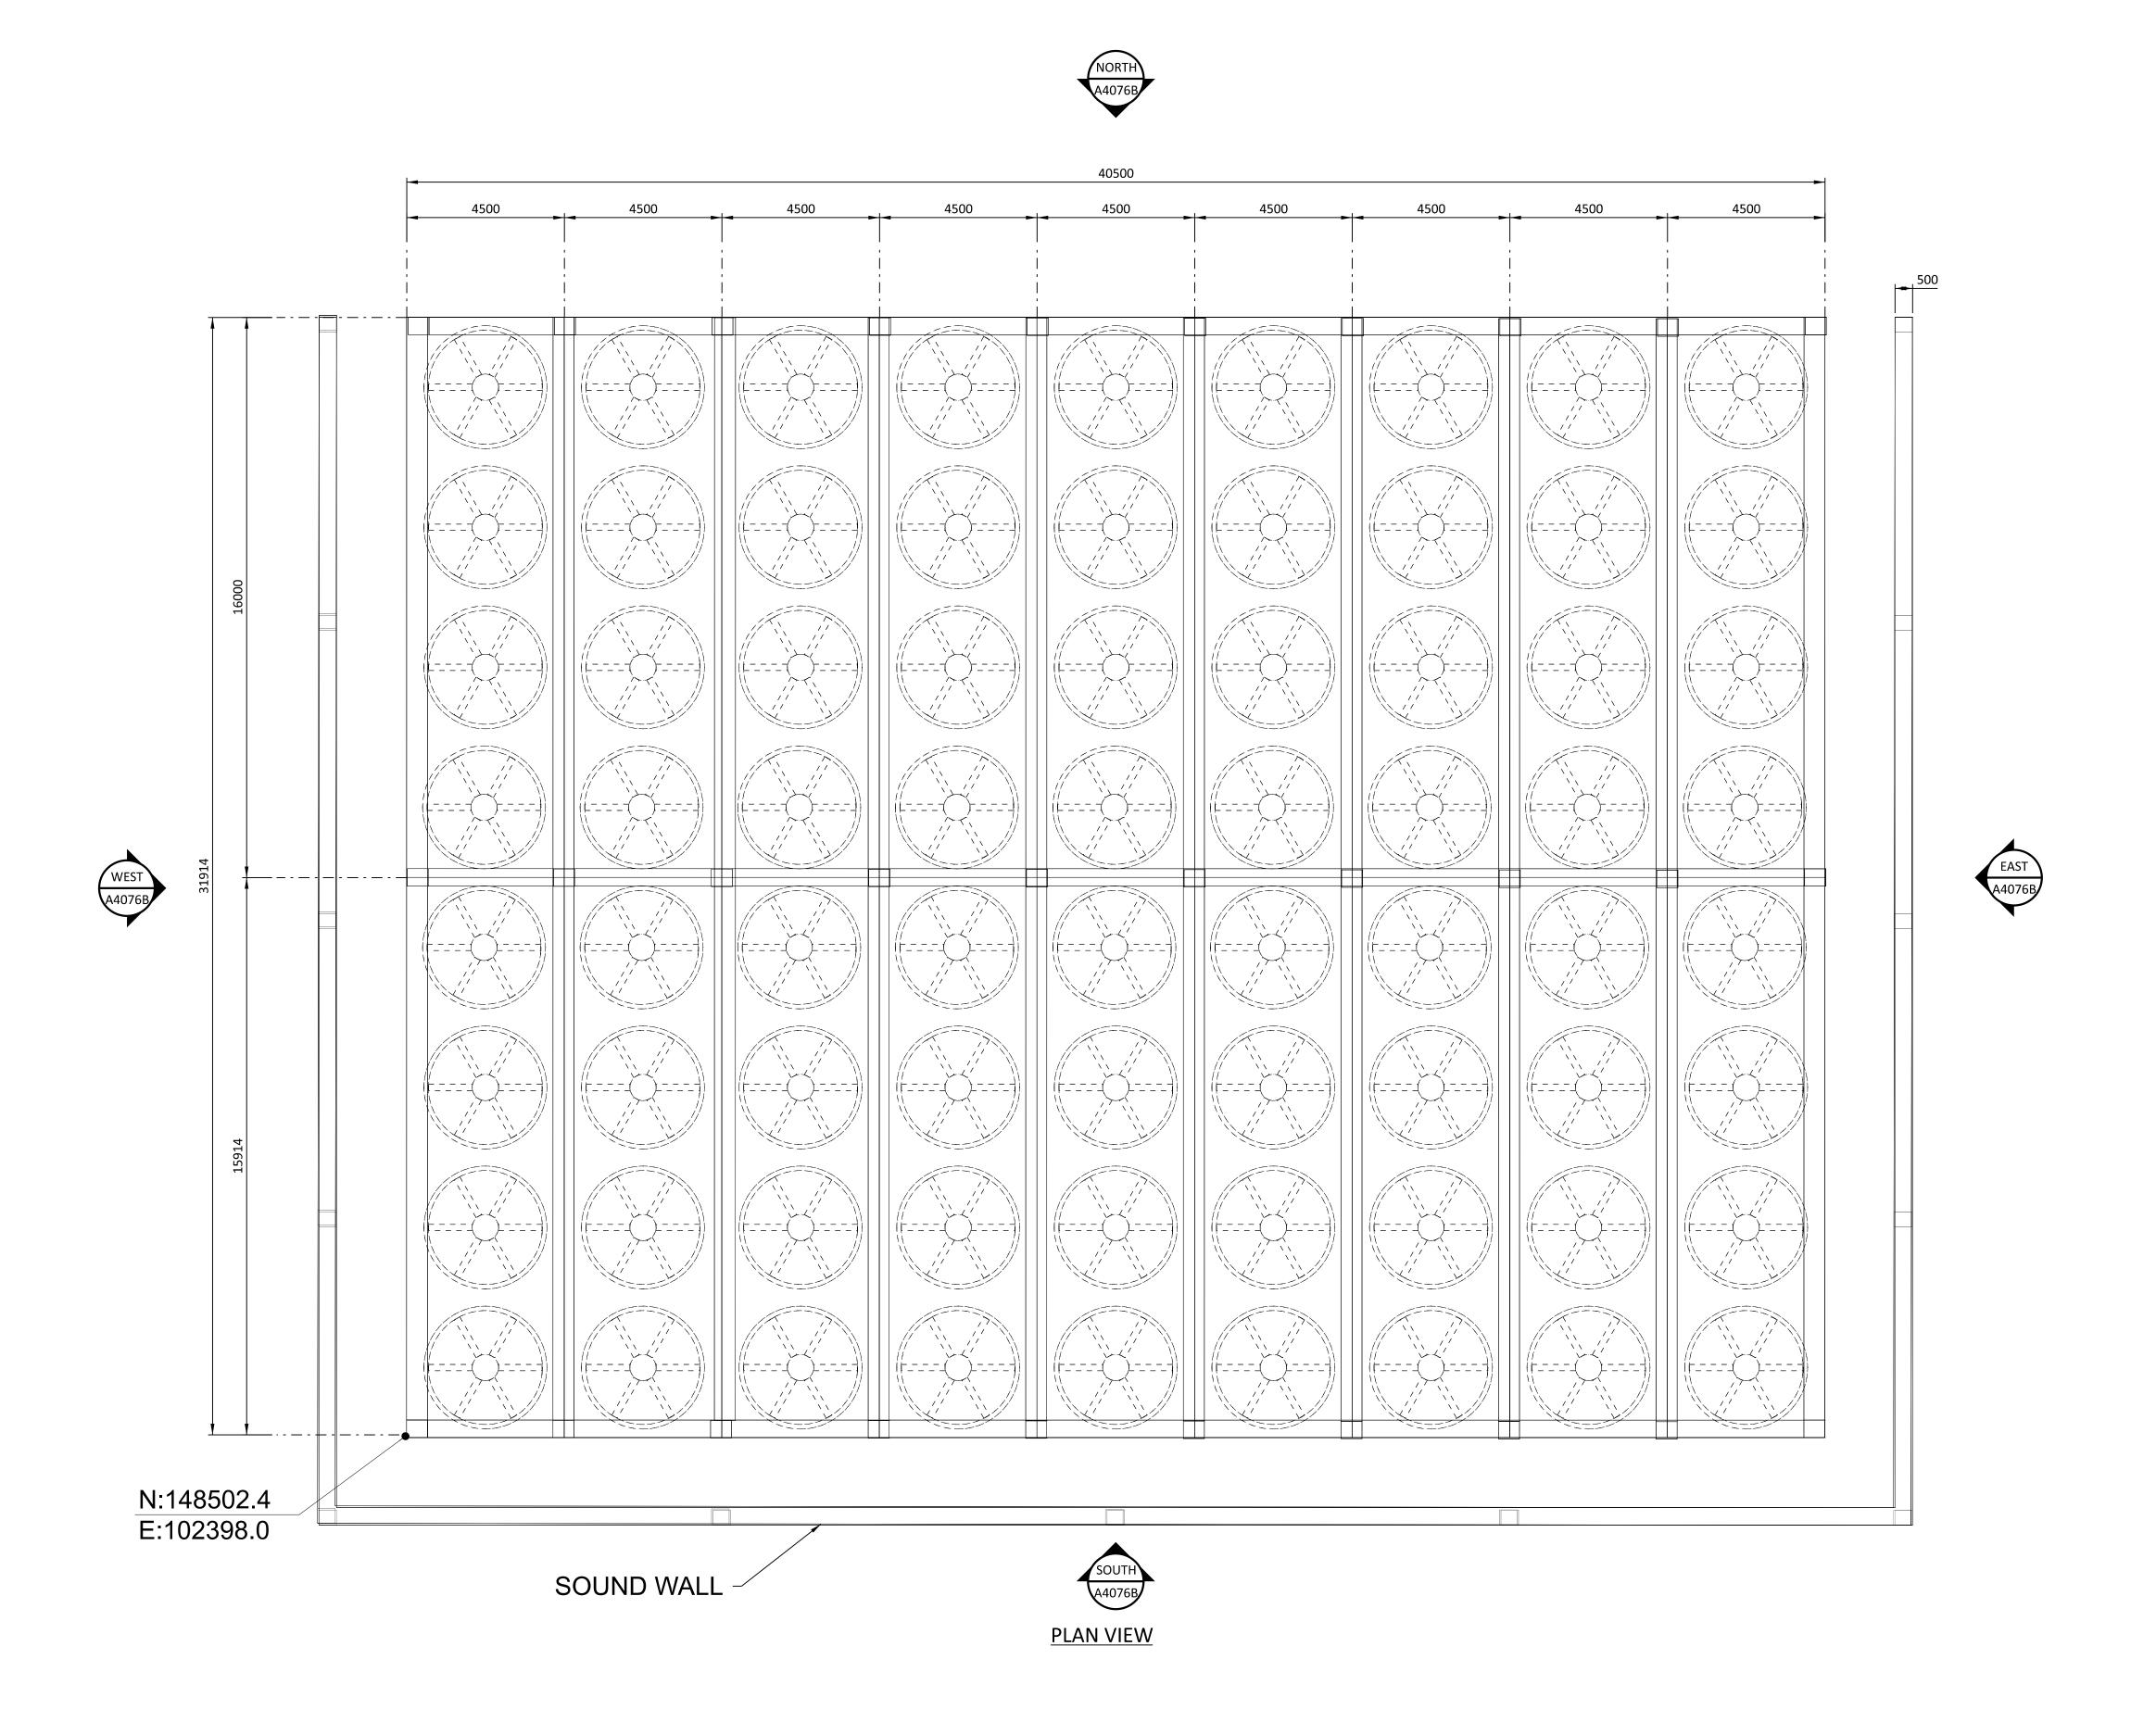

BLACK & VEATCH CORP HEADQUARTERS: 11401 LAMAR AVENUE, OVERLAND PARK, KANSAS, USA SHANNON LNG LIMITED 198291-SS-A4076A SRB DTP DAC 2 28/APR/2023 ISSUED FOR PLANNING SHANNON TECHNOLOGY AND ENERGY PARK (STEP) 2000 4000 6000 8000 TMC DJL DAC SCALE IN MILLIMETERS ISSUED FOR PLANNING 18/JUN/2021 AIR COOLED HEAT EXCHANGERS PLAN TMC DJL DAC ISSUED FOR PLANNING 0 30/APR/2021 REVISIONS AND RECORD OF ISSUE DRN DES CHK PDE API

THE ENCLOSED DESIGN IS FOR PLANNING PURPOSES ONLY AND NOT FOR CONSTRUCTION. EQUIPMENT LOCATIONS ARE INDICATIVE ONLY AND ARE SUBJECT TO CHANGE WITHIN BUILDING.

2. EQUIPMENT AND SOUND WALLS TO BE COLOUR OLIVE-GRAY, RAL 6006.