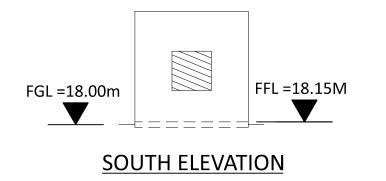

FFL =18.15M

**EAST ELEVATION** 

FGL =18.00m

NOTES:

- ROOF COMPOSITE PVC/PLASTISOL LAMINATED INSULATED MEMBRANE WITH INTEGRAL STEEL SUPPORT DECKING, COLOUR CHROME GREEN, RAL 6020.
- WALLS COMPOSITE PVC/PLASTISOL LAMINATED INSULATED VERTICAL PROFILED MODULAR STEEL CLADDING, COLOUR OLIVE GREEN, RAL 6003.
- 3. FASCIAS & TRIMS, INCLUDING DOORS, WINDOWS, VENTILATION OPENINGS & SERVICES PENETRATION FRAMES TO BE COLOUR TRAFFIC GREY B, RAL 7043.
- 4. THE ENCLOSED DESIGN IS FOR PLANNING PURPOSES ONLY AND NOT FOR CONSTRUCTION. EQUIPMENT LOCATIONS ARE INDICATIVE ONLY AND ARE SUBJECT TO CHANGE WITHIN BUILDING.