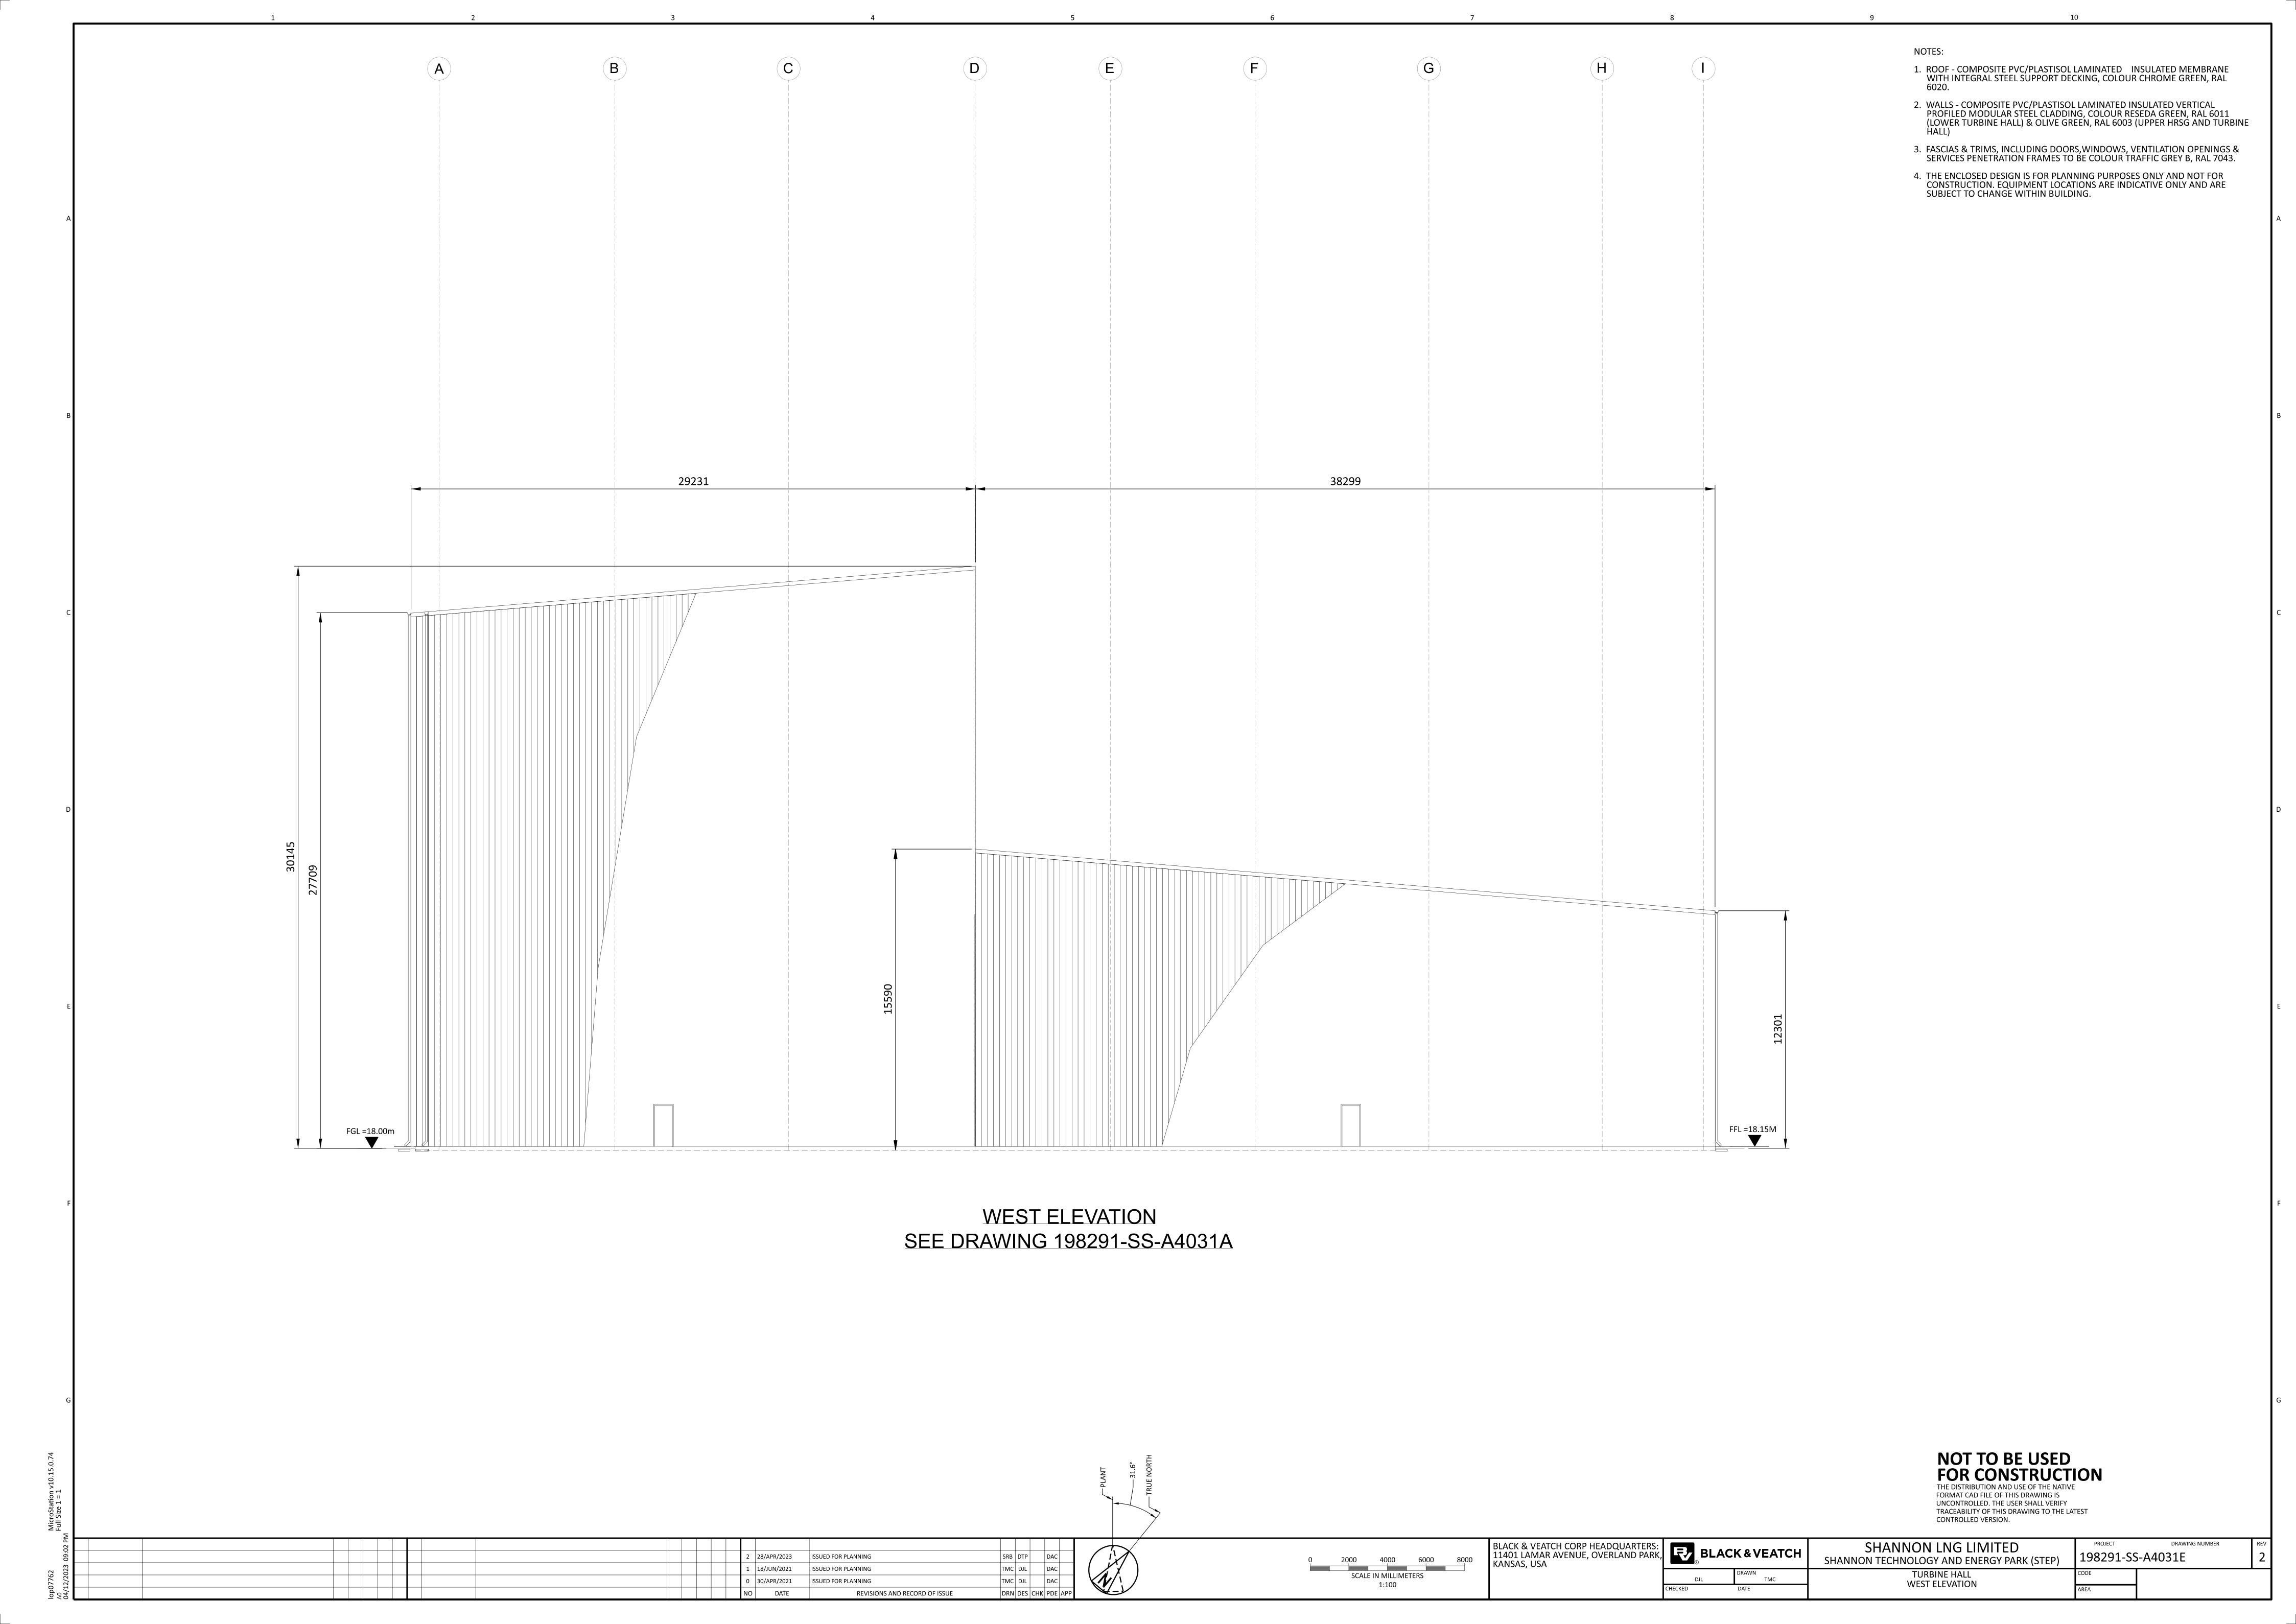

FFL =<u>18.</u>15M

**EAST ELEVATION** 

FGL =18.00m

FFL =18.15M

WEST ELEVATION

FGL =18.00m

NOT TO BE USED FOR CONSTRUCTION

THE DISTRIBUTION AND USE OF THE NATIVE FORMAT CAD FILE OF THIS DRAWING IS UNCONTROLLED. THE USER SHALL VERIFY TRACEABILITY OF THIS DRAWING TO THE LATEST CONTROLLED VERSION.