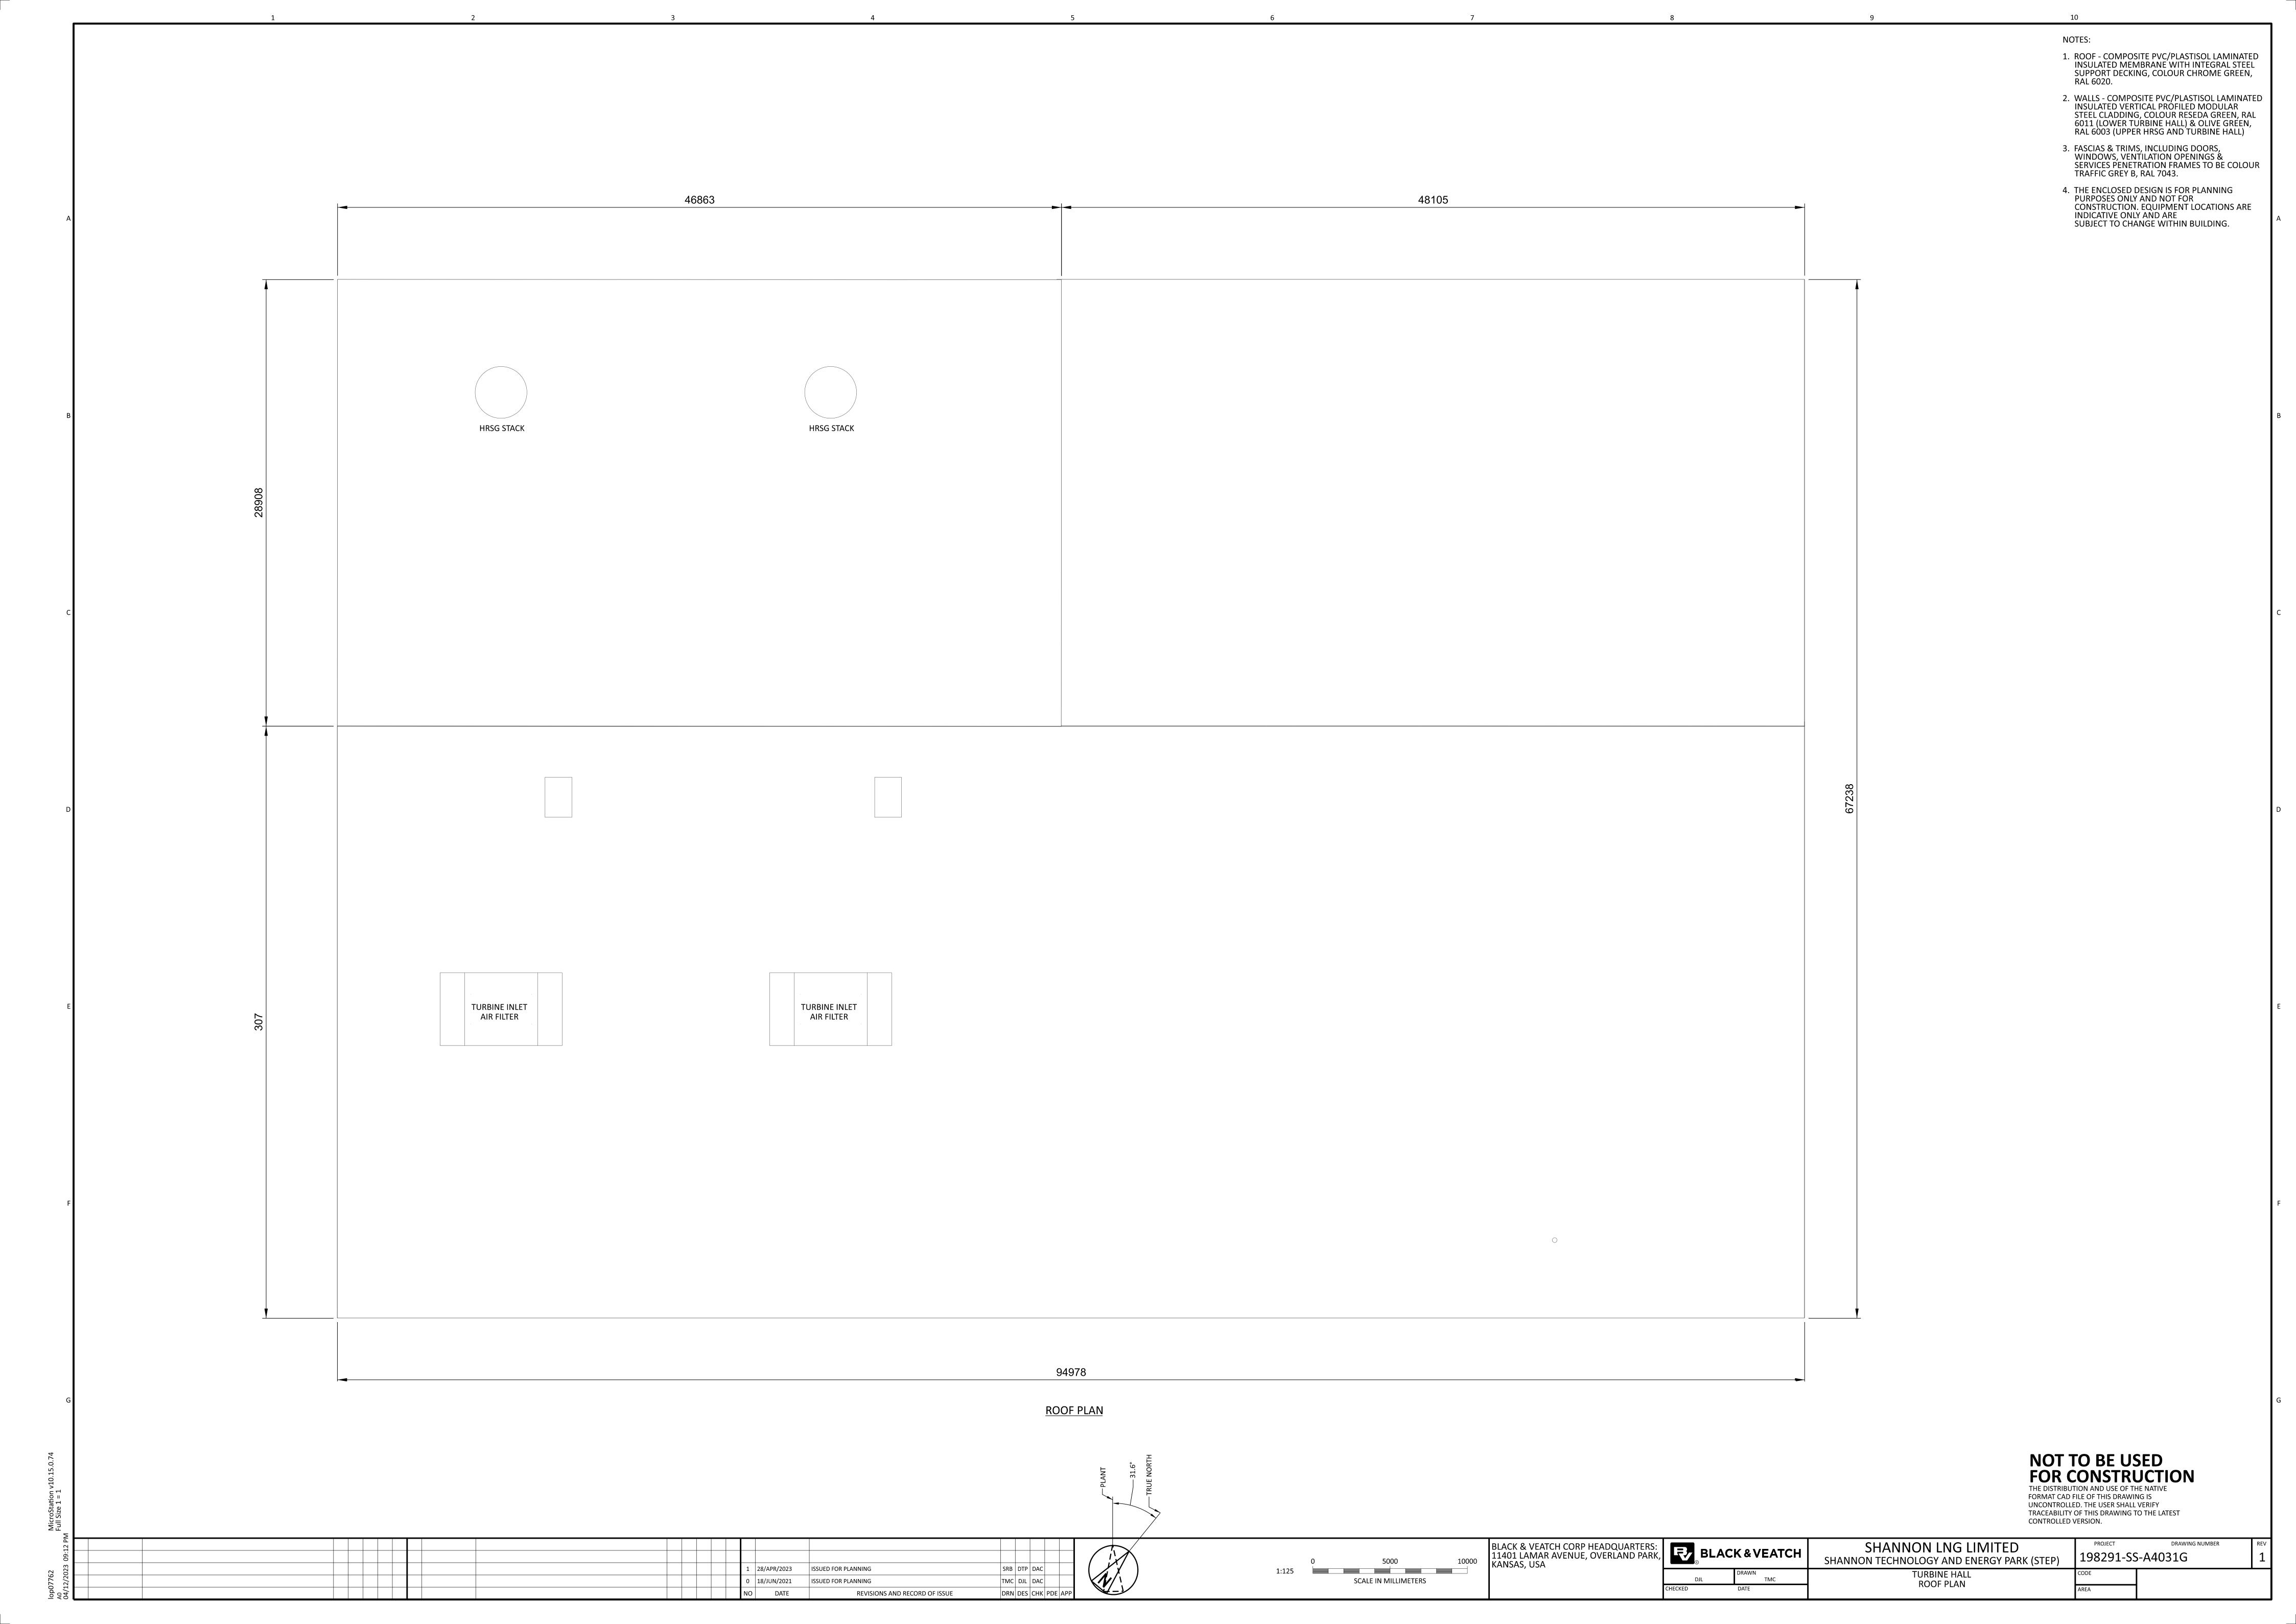

UARTERS:
11401 LAMAR AVENUE, OVERLAND PARK
KANSAS, USA

BLACK & VEATCH CORP HEADQUARTERS:
11401 LAMAR AVENUE, OVERLAND PARK
KANSAS, USA

BLACK & VEATCH CORP HEADQUARTERS:
11401 LAMAR AVENUE, OVERLAND PARK
KANSAS, USA

BLACK & VEATCH
SHANNON TECHNOLOGY AND ENERGY PARK (STEP)

WORKSHOP/STORES/CANTEEN BUILDING
ELEVATIONS













SRB DTP DAC
TMC DJL DAC

DRN DES CHK PDE APP

L 28/APR/2023

0 18/JUN/2021

ISSUED FOR PLANNING

REVISIONS AND RECORD OF ISSUE

0 2000 4000 6000 8000 SCALE IN MILLIMETERS

1:100

BLACK & VEATCH CORP HEADQUARTERS: 11401 LAMAR AVENUE, OVERLAND PARK, KANSAS, USA

BLACK & VEATCH CORP HEADQUARTERS: 1401 LAMAR AVENUE, OVERLAND PARK, KANSAS, USA

SHANNON TECHNOLOGY AND ENERGY PARK (STEP)

TURBINE HALL NORTH ELEVATION

CHECKED DATE

ORAWING NUMBER TO DRAWING NUMBER













- ROOF COMPOSITE PVC/PLASTISOL LAMINATED INSULATED MEMBRANE WITH INTEGRAL STEEL SUPPORT DECKING, COLOUR CHROME GREEN, RAL 6020.
- WALLS COMPOSITE PVC/PLASTISOL LAMINATED INSULATED VERTICAL PROFILED MODULAR STEEL CLADDING, COLOUR OLIVE GREEN, RAL 6003.
- 3. FASCIAS & TRIMS, INCLUDING DOORS, WINDOWS, VENTILATION OPENINGS & SERVICES PENETRATION FRAMES TO BE COLOUR TRAFFIC GREY B, RAL 7043.
- 4. THE ENCLOSED DESIGN IS FOR PLANNING PURPOSES ONLY AND NOT FOR CONSTRUCTION. EQUIPMENT LOCATIONS ARE INDICATIVE ONLY AND ARE SUBJECT TO CHANGE WITHIN BUILDING.



FFL =<u>18.</u>15M

**EAST ELEVATION** 

FGL =18.00m

FFL =18.15M

WEST ELEVATION

FGL =18.00m

NOT TO BE USED FOR CONSTRUCTION

THE DISTRIBUTION AND USE OF THE NATIVE FORMAT CAD FILE OF THIS DRAWING IS UNCONTROLLED. THE USER SHALL VER