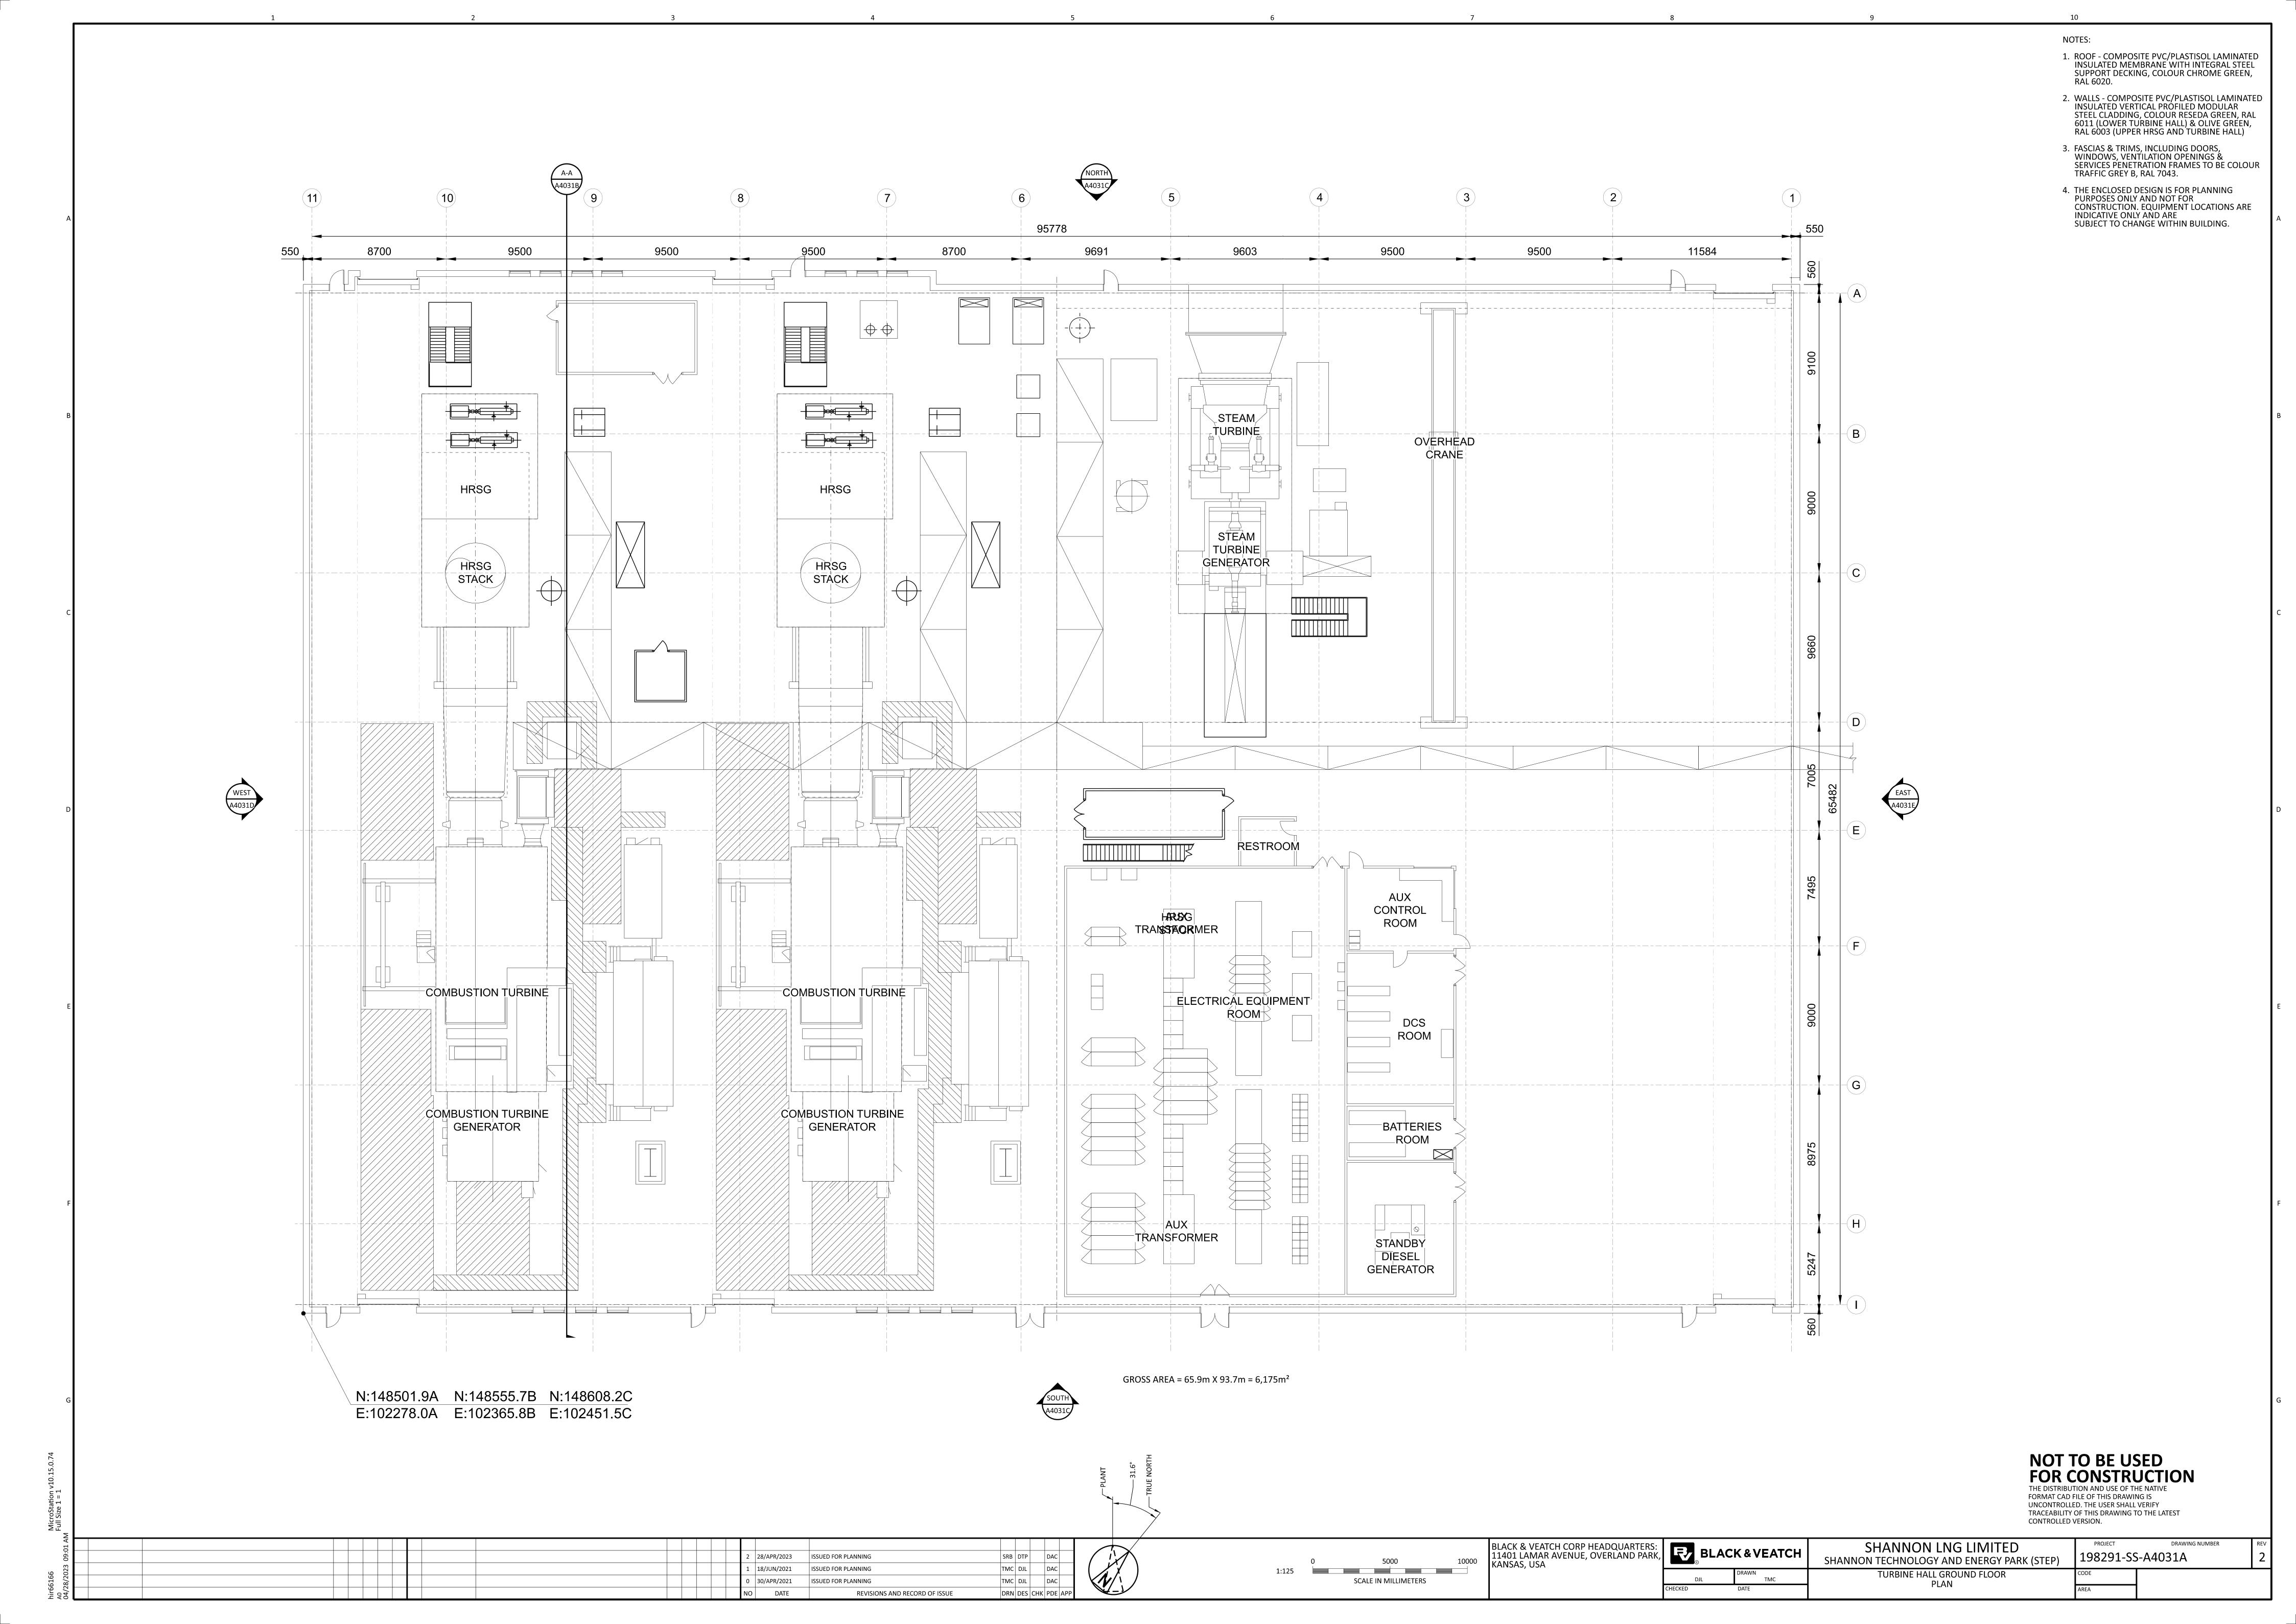

1:100

BLACK & VEATCH CORP HEADQUARTERS: 11401 LAMAR AVENUE, OVERLAND PARK, KANSAS, USA

BLACK & VEATCH CORP HEADQUARTERS: 1401 LAMAR AVENUE, OVERLAND PARK, KANSAS, USA

SHANNON TECHNOLOGY AND ENERGY PARK (STEP)

TURBINE HALL NORTH ELEVATION

CHECKED DATE

ORAWING NUMBER TO DRAWING NUMBER

- ROOF COMPOSITE PVC/PLASTISOL LAMINATED INSULATED MEMBRANE WITH INTEGRAL STEEL SUPPORT DECKING, COLOUR CHROME GREEN, RAL 6020.
- WALLS COMPOSITE PVC/PLASTISOL LAMINATED INSULATED VERTICAL PROFILED MODULAR STEEL CLADDING, COLOUR OLIVE GREEN, RAL 6003.
- 3. FASCIAS & TRIMS, INCLUDING DOORS, WINDOWS, VENTILATION OPENINGS & SERVICES PENETRATION FRAMES TO BE COLOUR TRAFFIC GREY B, RAL 7043.
- 4. THE ENCLOSED DESIGN IS FOR PLANNING PURPOSES ONLY AND NOT FOR CONSTRUCTION. EQUIPMENT LOCATIONS ARE INDICATIVE ONLY AND ARE SUBJECT TO CHANGE WITHIN BUILDING.