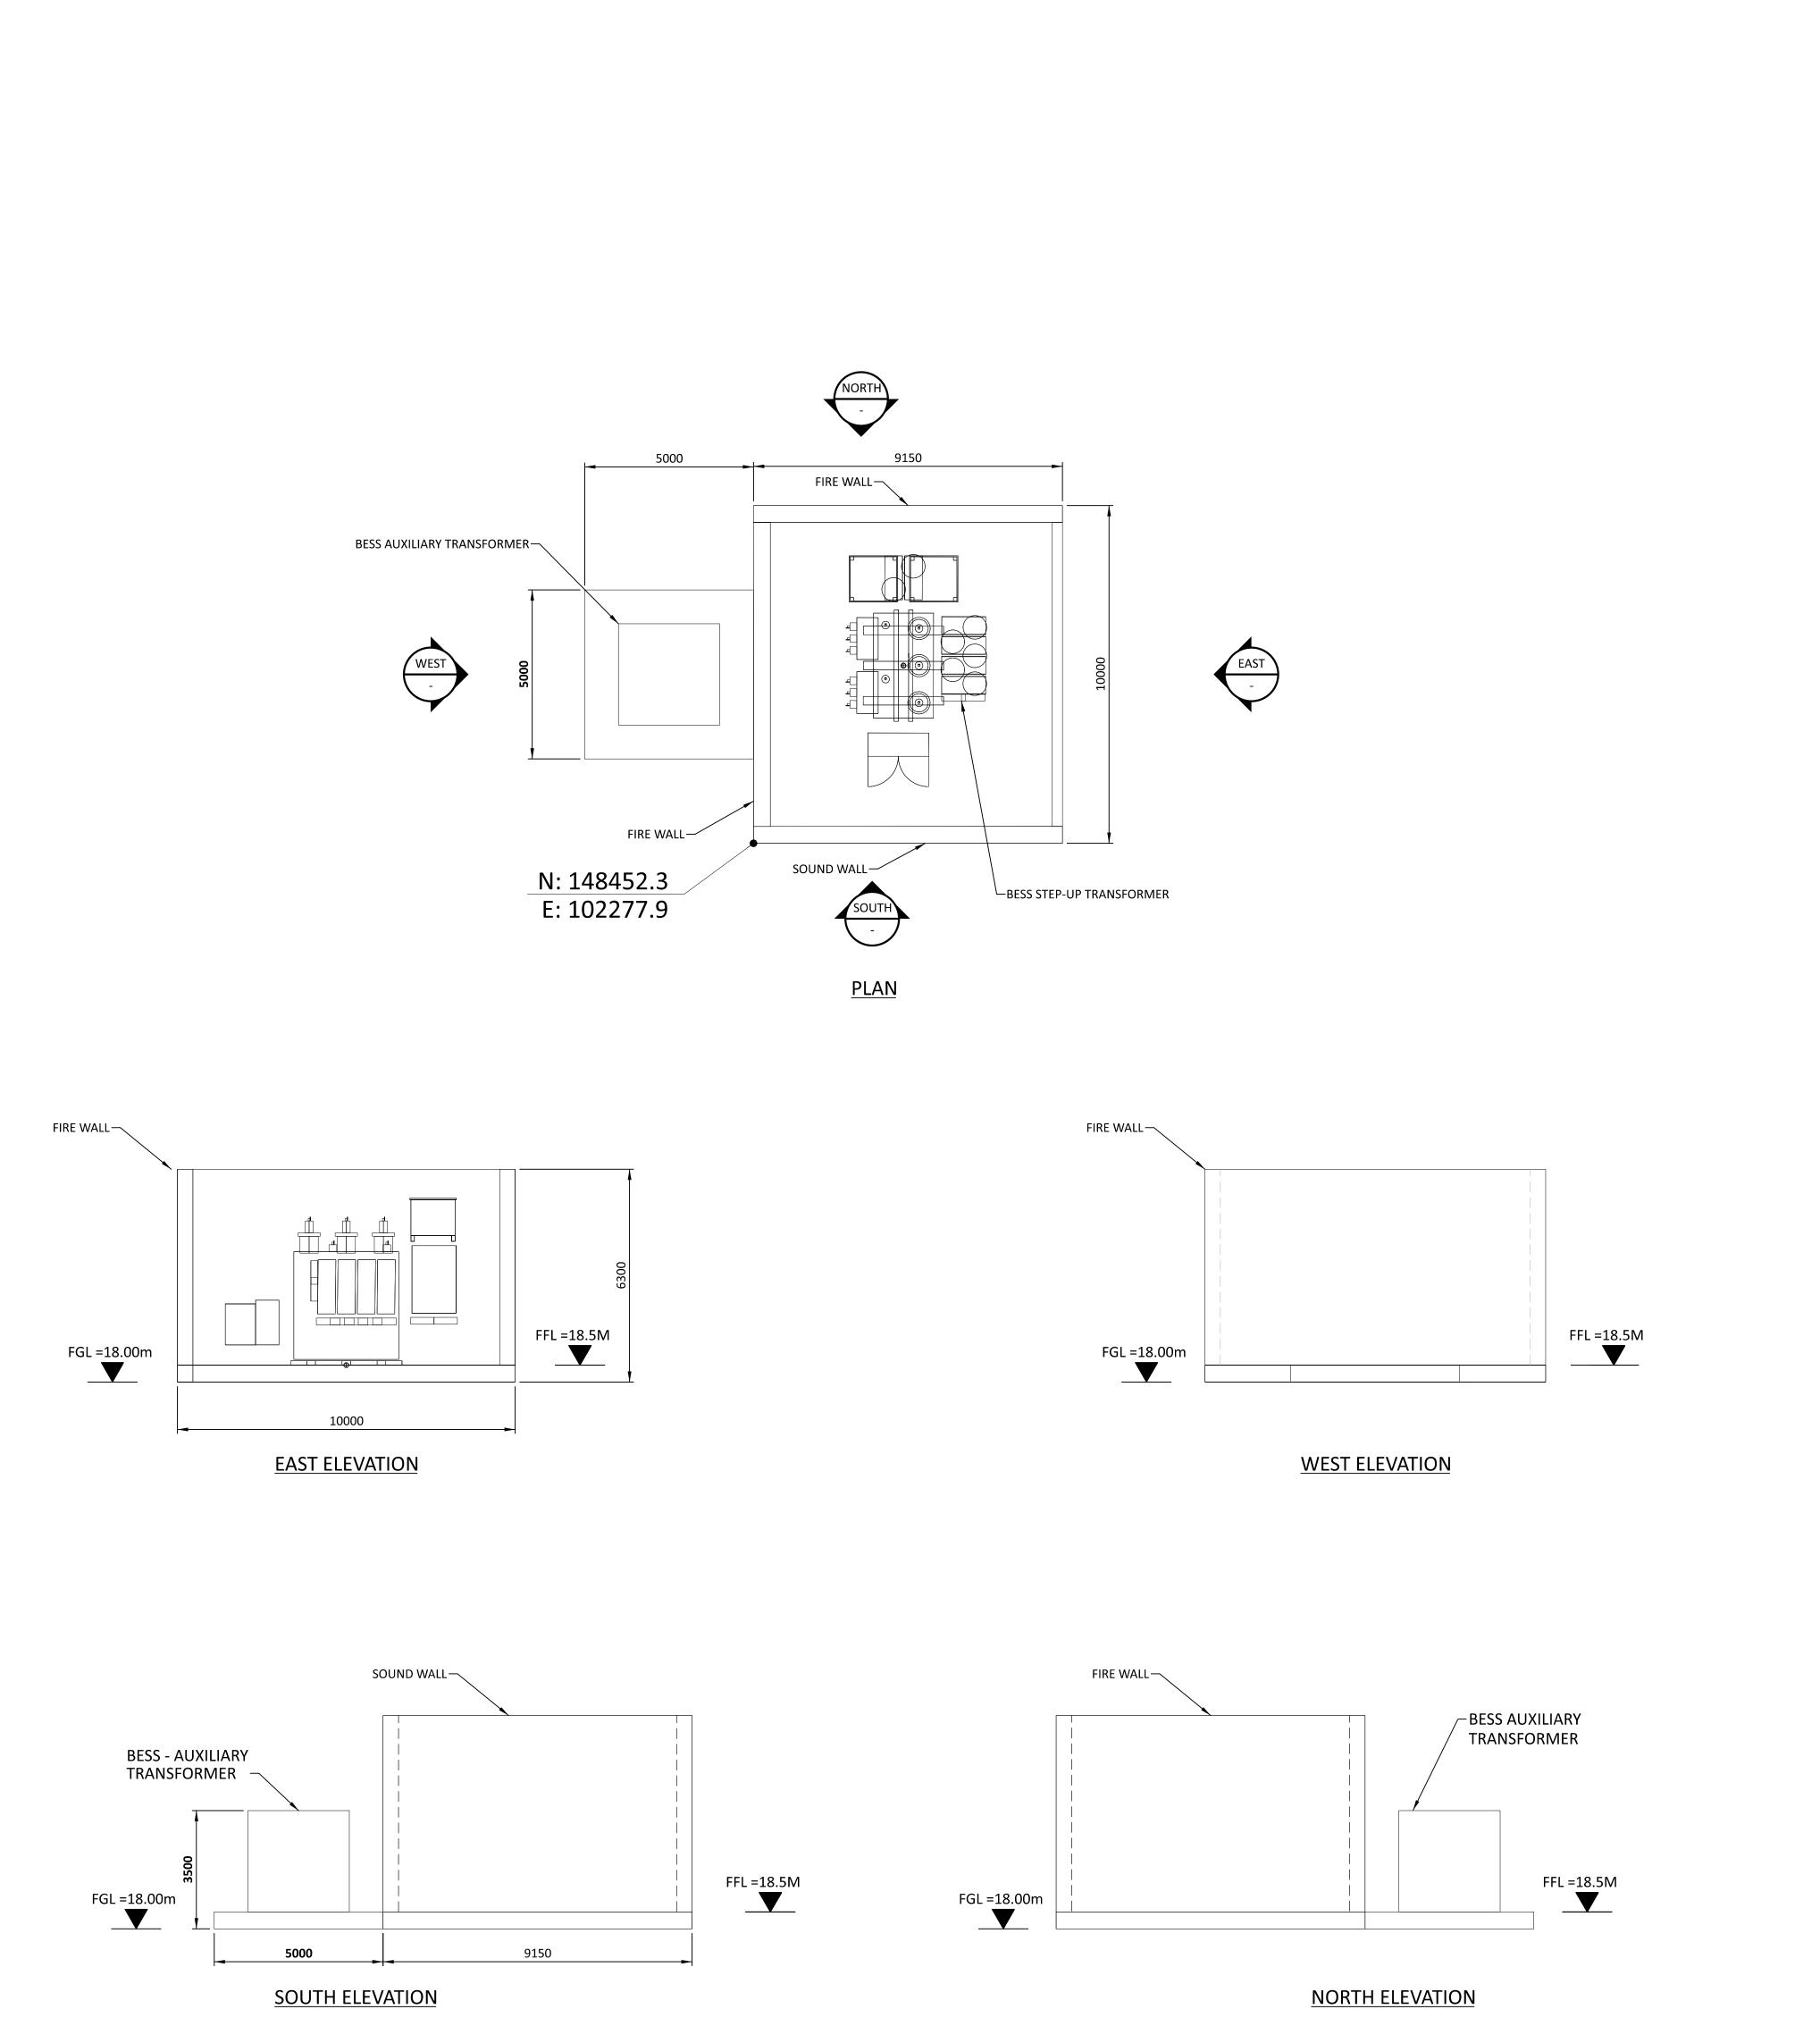

BLACK & VEATCH CORP HEADQUARTERS: 1401 LAMAR AVENUE, OVERLAND PARK, KANSAS, USA

BLACK & VEATCH CORP HEADQUARTERS: 1401 LAMAR AVENUE, OVERLAND PARK, KANSAS, USA

BLACK & VEATCH CORP HEADQUARTERS: 1401 LAMAR AVENUE, OVERLAND PARK, KANSAS, USA

BESS EQUIPMENT AREA - GENERATOR STEP UP AND AUXILIARY TRANSFORMER

BESS EQUIPMENT AREA - GENERATOR STEP UP AND AUXILIARY TRANSFORMER

CHECKED DATE

BESS EQUIPMENT AREA - GENERATOR STEP UP AND AUXILIARY TRANSFORMER