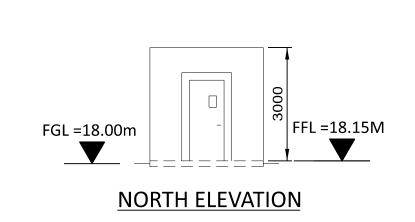

FFL =18.15M

**EAST ELEVATION** 

FGL =18.00m

NOTES:

- ROOF COMPOSITE PVC/PLASTISOL LAMINATED INSULATED MEMBRANE WITH INTEGRAL STEEL SUPPORT DECKING, COLOUR CHROME GREEN, RAL 6020.
- WALLS COMPOSITE PVC/PLASTISOL LAMINATED INSULATED VERTICAL PROFILED MODULAR STEEL CLADDING, COLOUR OLIVE GREEN, RAL 6003.
- 3. FASCIAS & TRIMS, INCLUDING DOORS, WINDOWS, VENTILATION OPENINGS & SERVICES PENETRATION FRAMES TO BE COLOUR TRAFFIC GREY B, RAL 7043.
- 4. THE ENCLOSED DESIGN IS FOR PLANNING PURPOSES ONLY AND NOT FOR CONSTRUCTION. EQUIPMENT LOCATIONS ARE INDICATIVE ONLY AND ARE SUBJECT TO CHANGE WITHIN BUILDING.