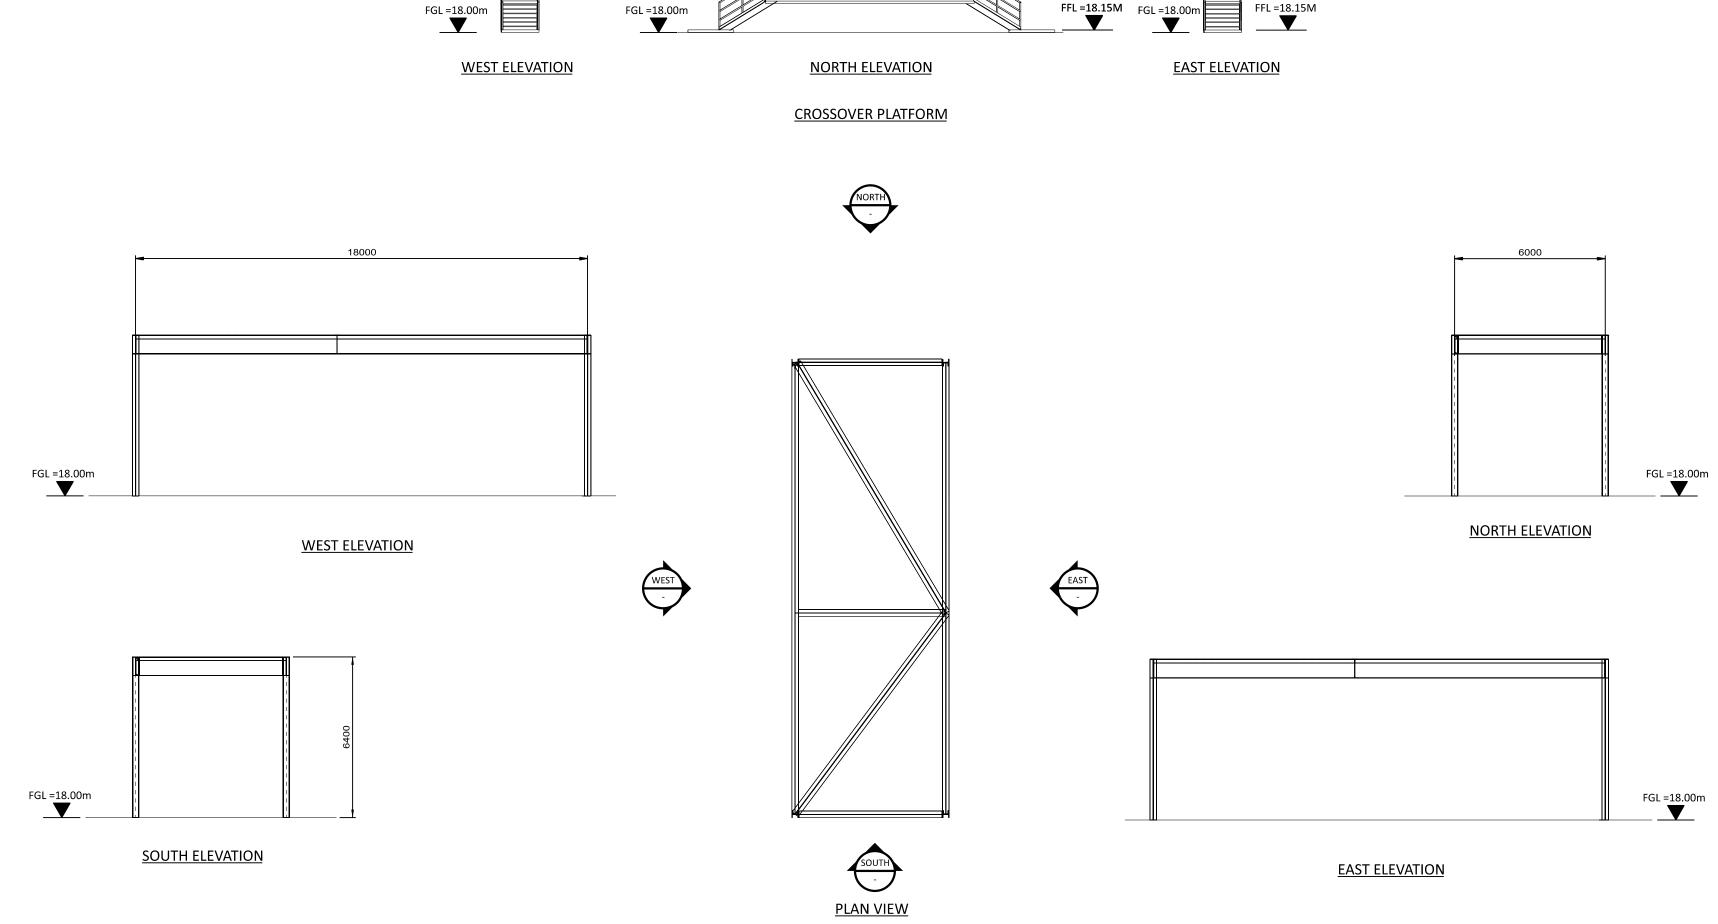

PROJECT DRAWIN
198291-SS-A4012

UTILITY RACK TO AGI AREA

1 28/APR/2023 ISSUED FOR PLANNING
0 18/JUN/2021 ISSUED FOR PLANNING
NO DATE REVISIO

BLACK & VEATCH CORP HEADQUARTERS: 11401 LAMAR AVENUE, OVERLAND PARK, KANSAS, USA

SCALE IN MILLIMETERS

CROSSOVER PLATFORM AND UTILITY RACK TO AGI AREA PLANS AND ELEVATIONS

 THE ENCLOSED DESIGN IS FOR PLANNING PURPOSES ONLY AND NOT FOR CONSTRUCTION.

2. UTILITY SLEEPER - CONCRETE

NOT TO BE USED FOR CONSTRUCTION
THE DISTRIBUTION AND USE OF THE NATIVE FORMAT CAD FILE OF THIS DRAWING IS UNCONTROLLED. THE USER SHALL VERIFY TRACEABILITY OF THIS DRAWING TO THE LATEST CONTROLLED VERSION.