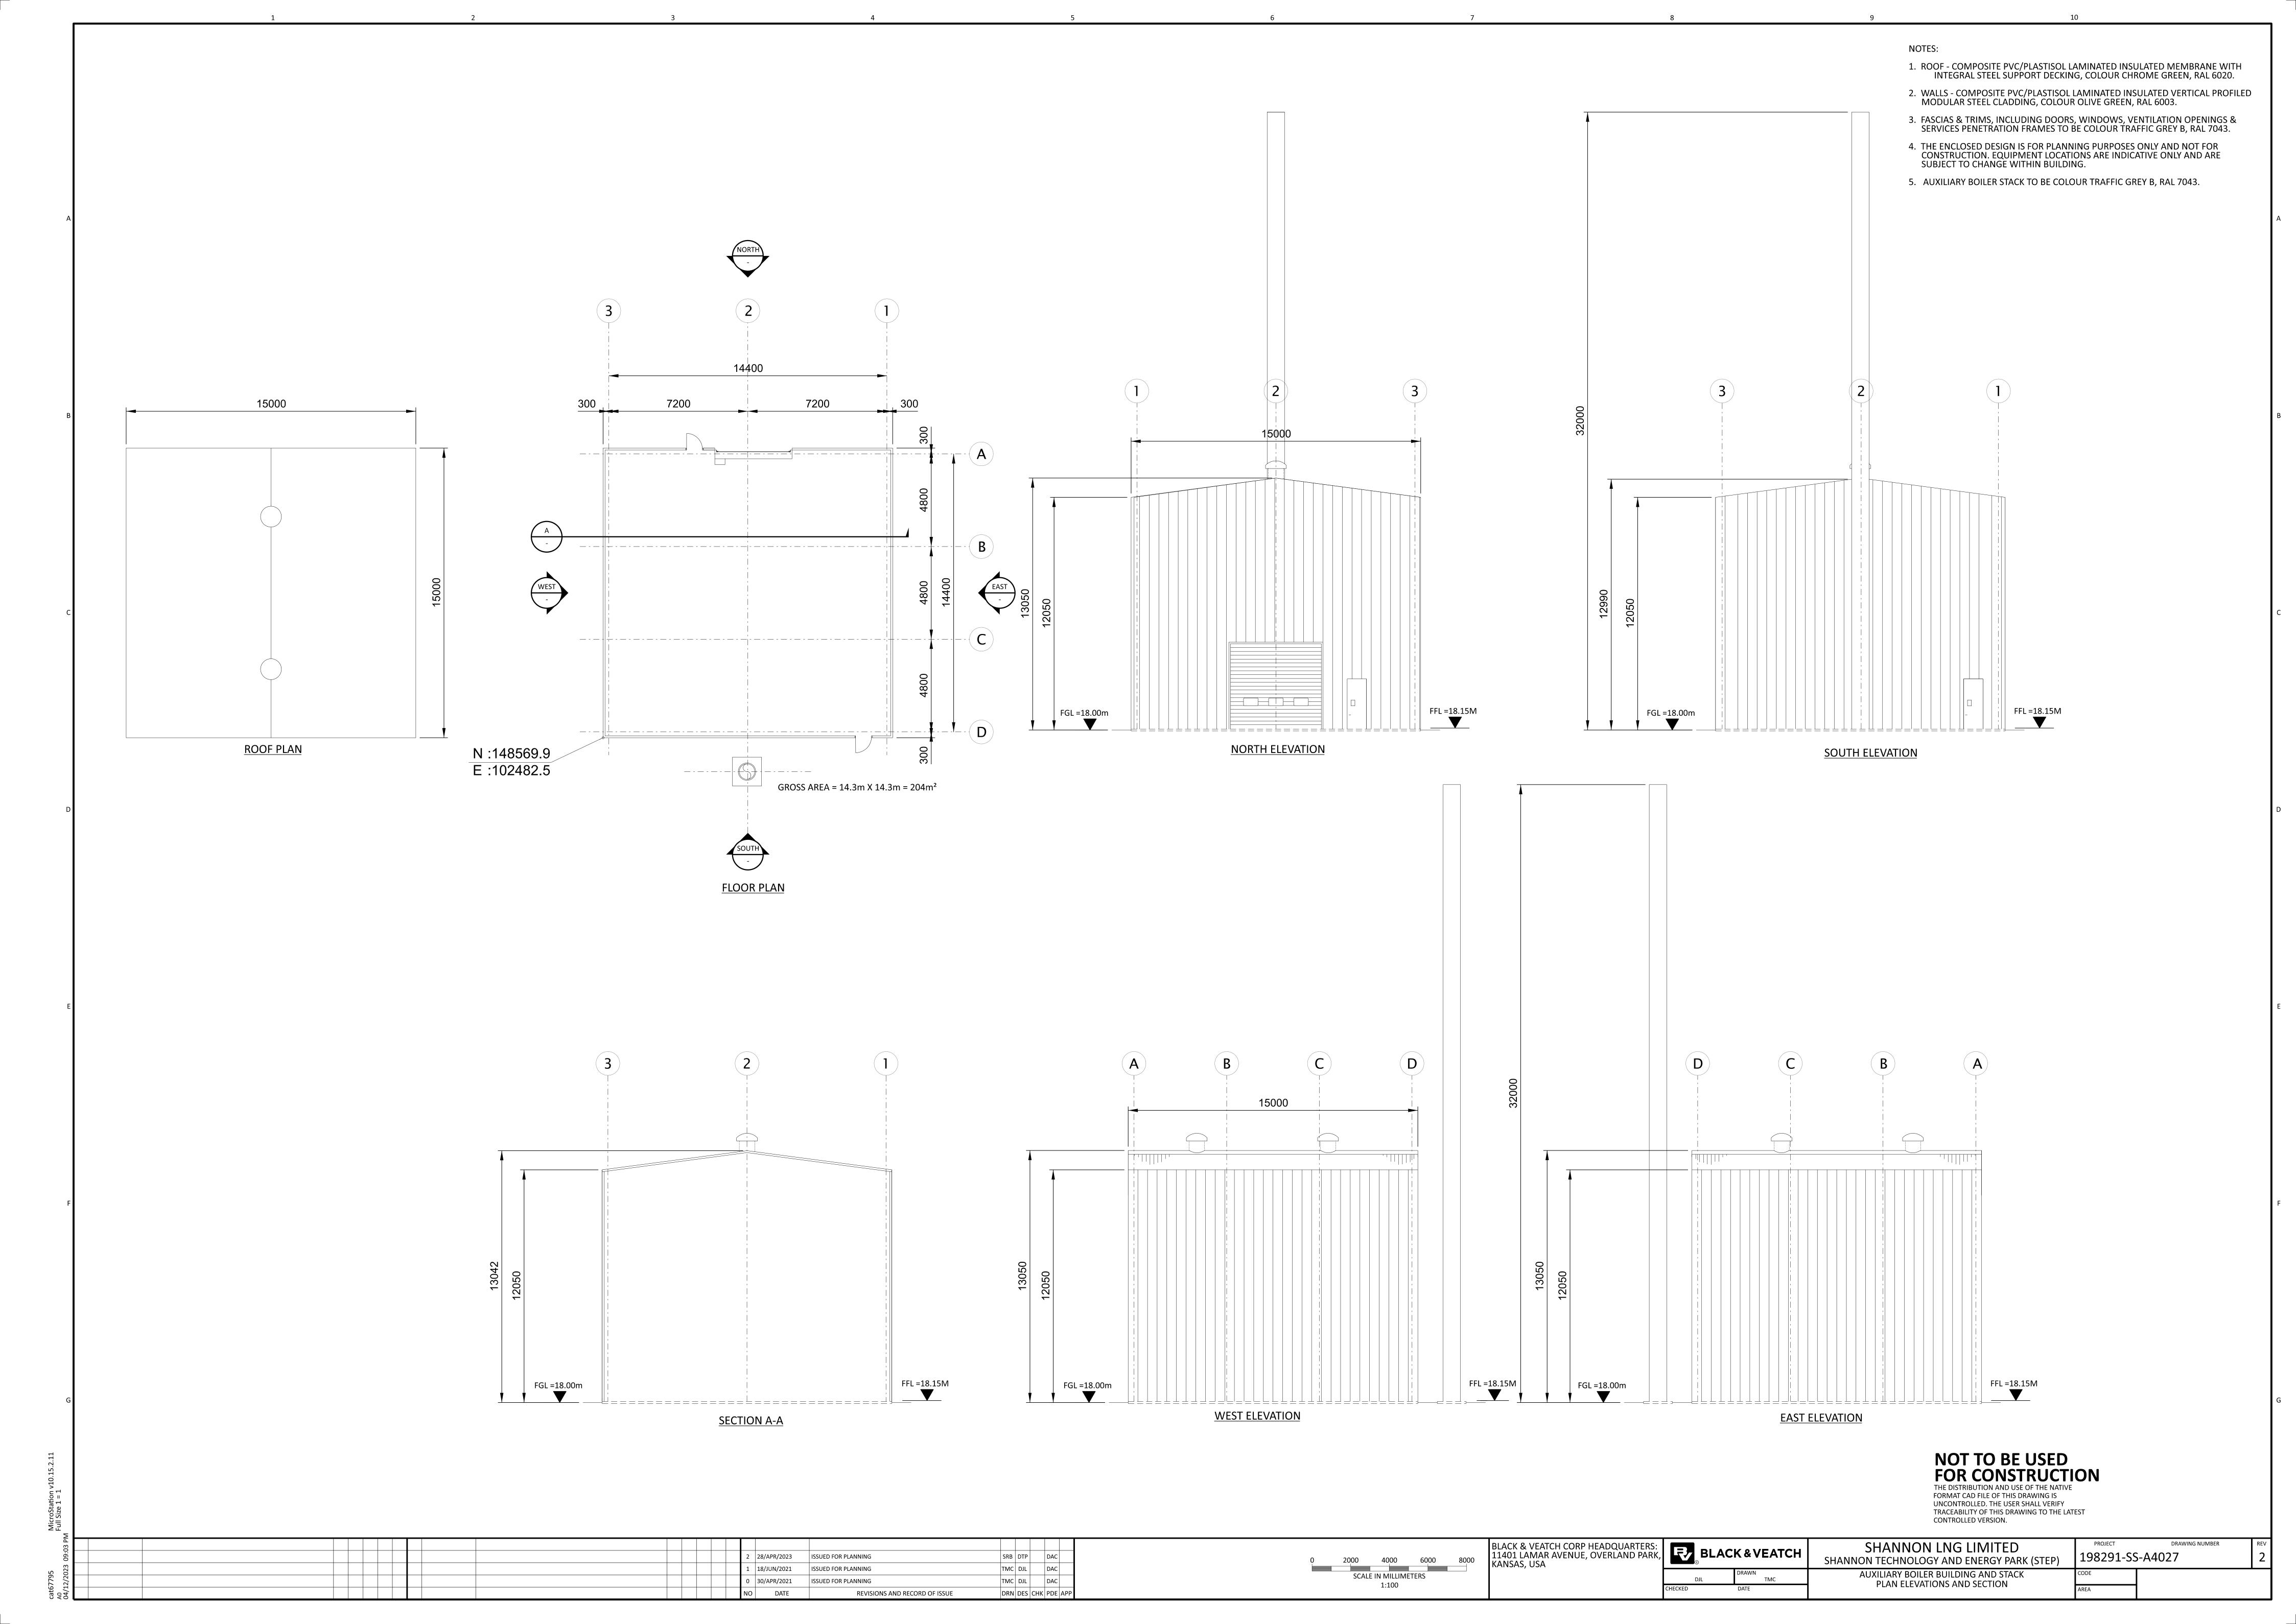

SRB DTP DAC
TMC DJL DAC

DRN DES CHK PDE APP

L 28/APR/2023

0 06/JULY/2021

ISSUED FOR PLANNING ISSUED FOR PLANNING

REVISIONS AND RECORD OF ISSUE

NOTES:

- 1. ROOF COMPOSITE PVC/PLASTISOL LAMINATED INSULATED MEMBRANE WITH INTEGRAL STEEL SUPPORT DECKING, COLOUR CHROME GREEN, RAL 6020.
- 2. WALLS COMPOSITE PVC/PLASTISOL LAMINATED INSULATED VERTICAL PROFILED MODULAR STEEL CLADDING, COLOUR OLIVE GREEN, RAL 6003.
- 3. FASCIAS & TRIMS, INCLUDING DOORS, WINDOWS, VENTILATION OPENINGS & SERVICES PENETRATION FRAMES TO BE COLOUR TRAFFIC GREY B, RAL 7043.
- 4. THE ENCLOSED DESIGN IS FOR PLANNING PURPOSES ONLY AND NOT FOR CONSTRUCTION. EQUIPMENT LOCATIONS ARE INDICATIVE ONLY AND ARE SUBJECT TO CHANGE WITHIN BUILDING.

NOT TO BE USED FOR CONSTRUCTION

FORMAT CAD FILE OF THIS DRAWING IS
UNCONTROLLED. THE USER SHALL VERIFY
TRACEABILITY OF THIS DRAWING TO THE LATEST CONTROLLED VERSION.

| BLACK & VEATCH |              | SHANNON LNG LIMITED SHANNON TECHNOLOGY AND ENERGY PARK (STEP) | 198291-SS | 5-A4011 |
|----------------|--------------|---------------------------------------------------------------|-----------|---------|
| DJL            | DRAWN<br>TMC | SECURITY BUILDING PLAN ELEVATIONS AND SECTION                 | CODE      |         |
| CHECKED        | DATE         | PLAN ELEVATIONS AND SECTION                                   | AREA      |         |