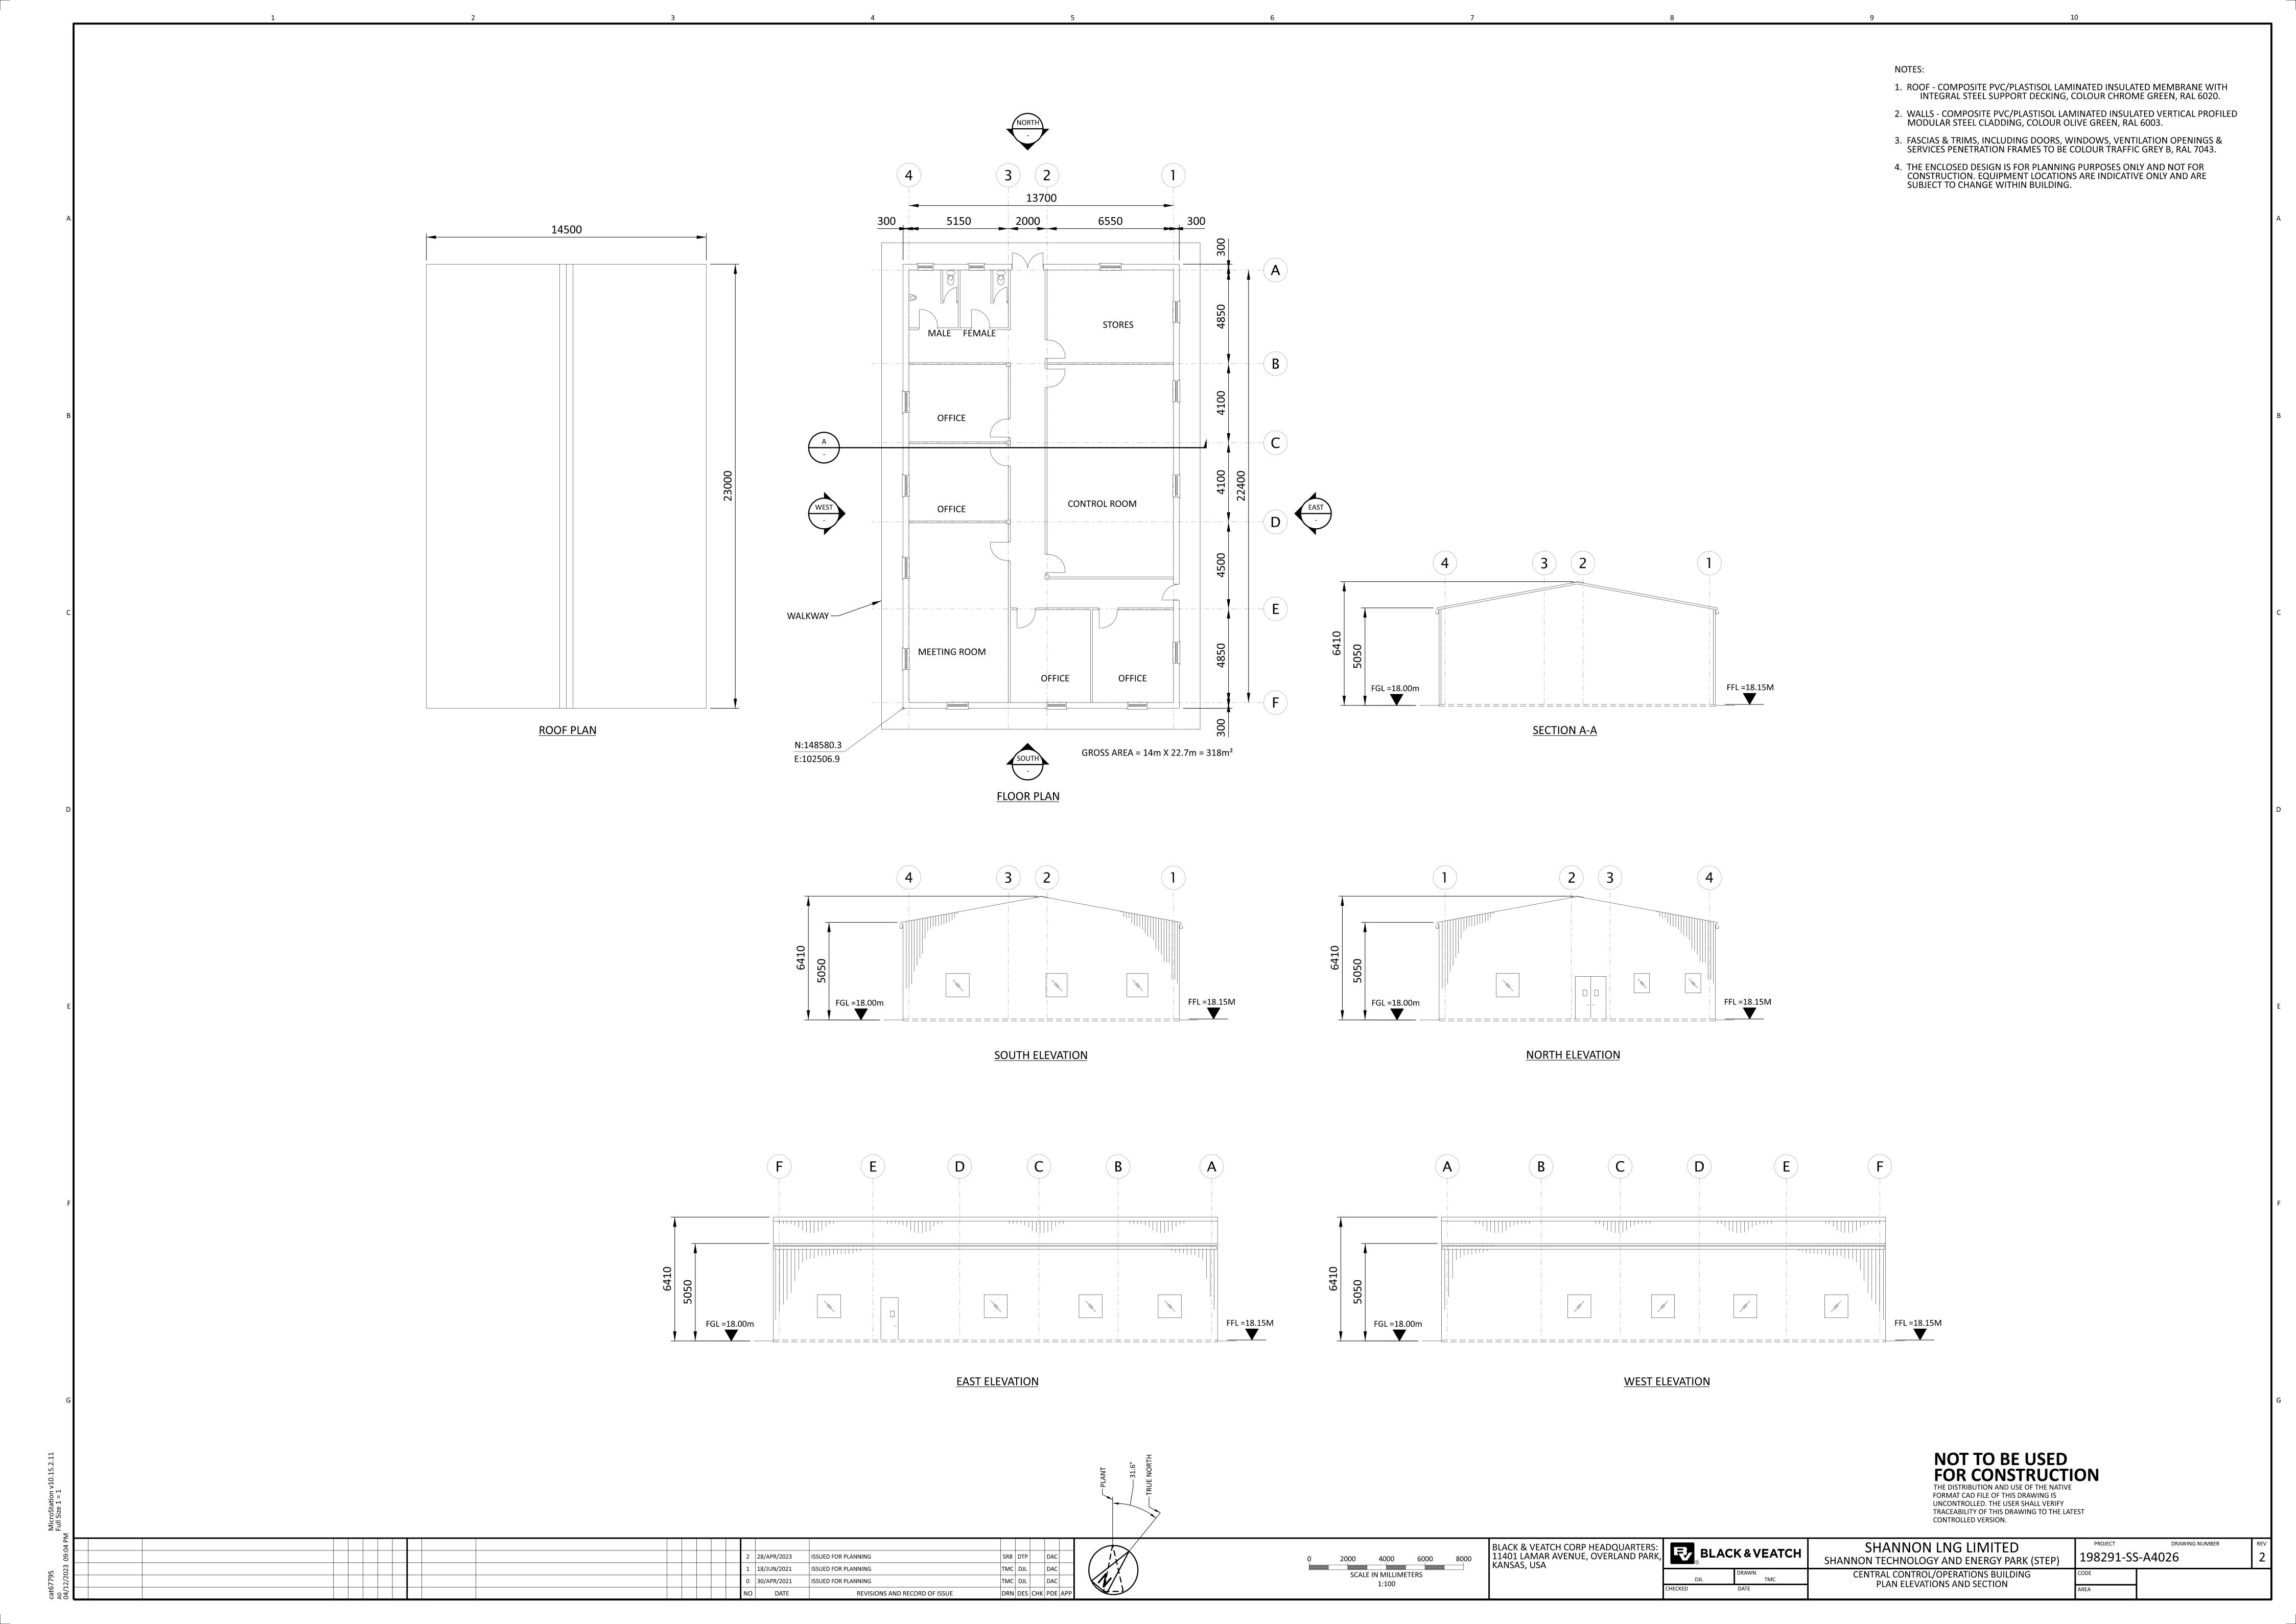

| ≥ N<br>E_I         |               |                               |                     |                 |                       |                                    |                   |                                           |                        |    |
|--------------------|---------------|-------------------------------|---------------------|-----------------|-----------------------|------------------------------------|-------------------|-------------------------------------------|------------------------|----|
| 05 PI              |               |                               |                     |                 |                       | BLACK & VEATCH CORP HEADQUARTERS:  | E DI ACK OVE ATCH | SHANNON LNG LIMITED                       | PROJECT DRAWING NUMBER | Rſ |
| :60                | 2 28/APR/2023 | ISSUED FOR PLANNING           | SRB DTP DAC         |                 | 0 2000 4000 6000 8000 | 11401 LAMAR AVENUE, OVERLAND PARK, | BLACK & VEATCH    | SHANNON TECHNOLOGY AND ENERGY PARK (STEP) | 198291-SS-A4003        | 17 |
| 52.023             | 1 18/JUN/2021 | ISSUED FOR PLANNING           | TMC DJL DAC         |                 | 1:100                 | KANSAS, USA                        | DRAWN             | FUEL GAS REGULATING ENCLOSURE             | CODE                   | _  |
| )77(<br>12/2       | 0 30/APR/2021 | ISSUED FOR PLANNING           | TMC DJL DAC         | <b>\V</b> /\\ / | SCALE IN MILLIMETERS  |                                    | DJL TMC           | PLAN ELEVATIONS AND SECTION               | 1051                   |    |
| op(<br>40<br>74/;/ | NO DATE       | REVISIONS AND RECORD OF ISSUE | DRN DES CHK PDE APP |                 |                       |                                    | CHECKED DATE      |                                           | AKEA                   |    |