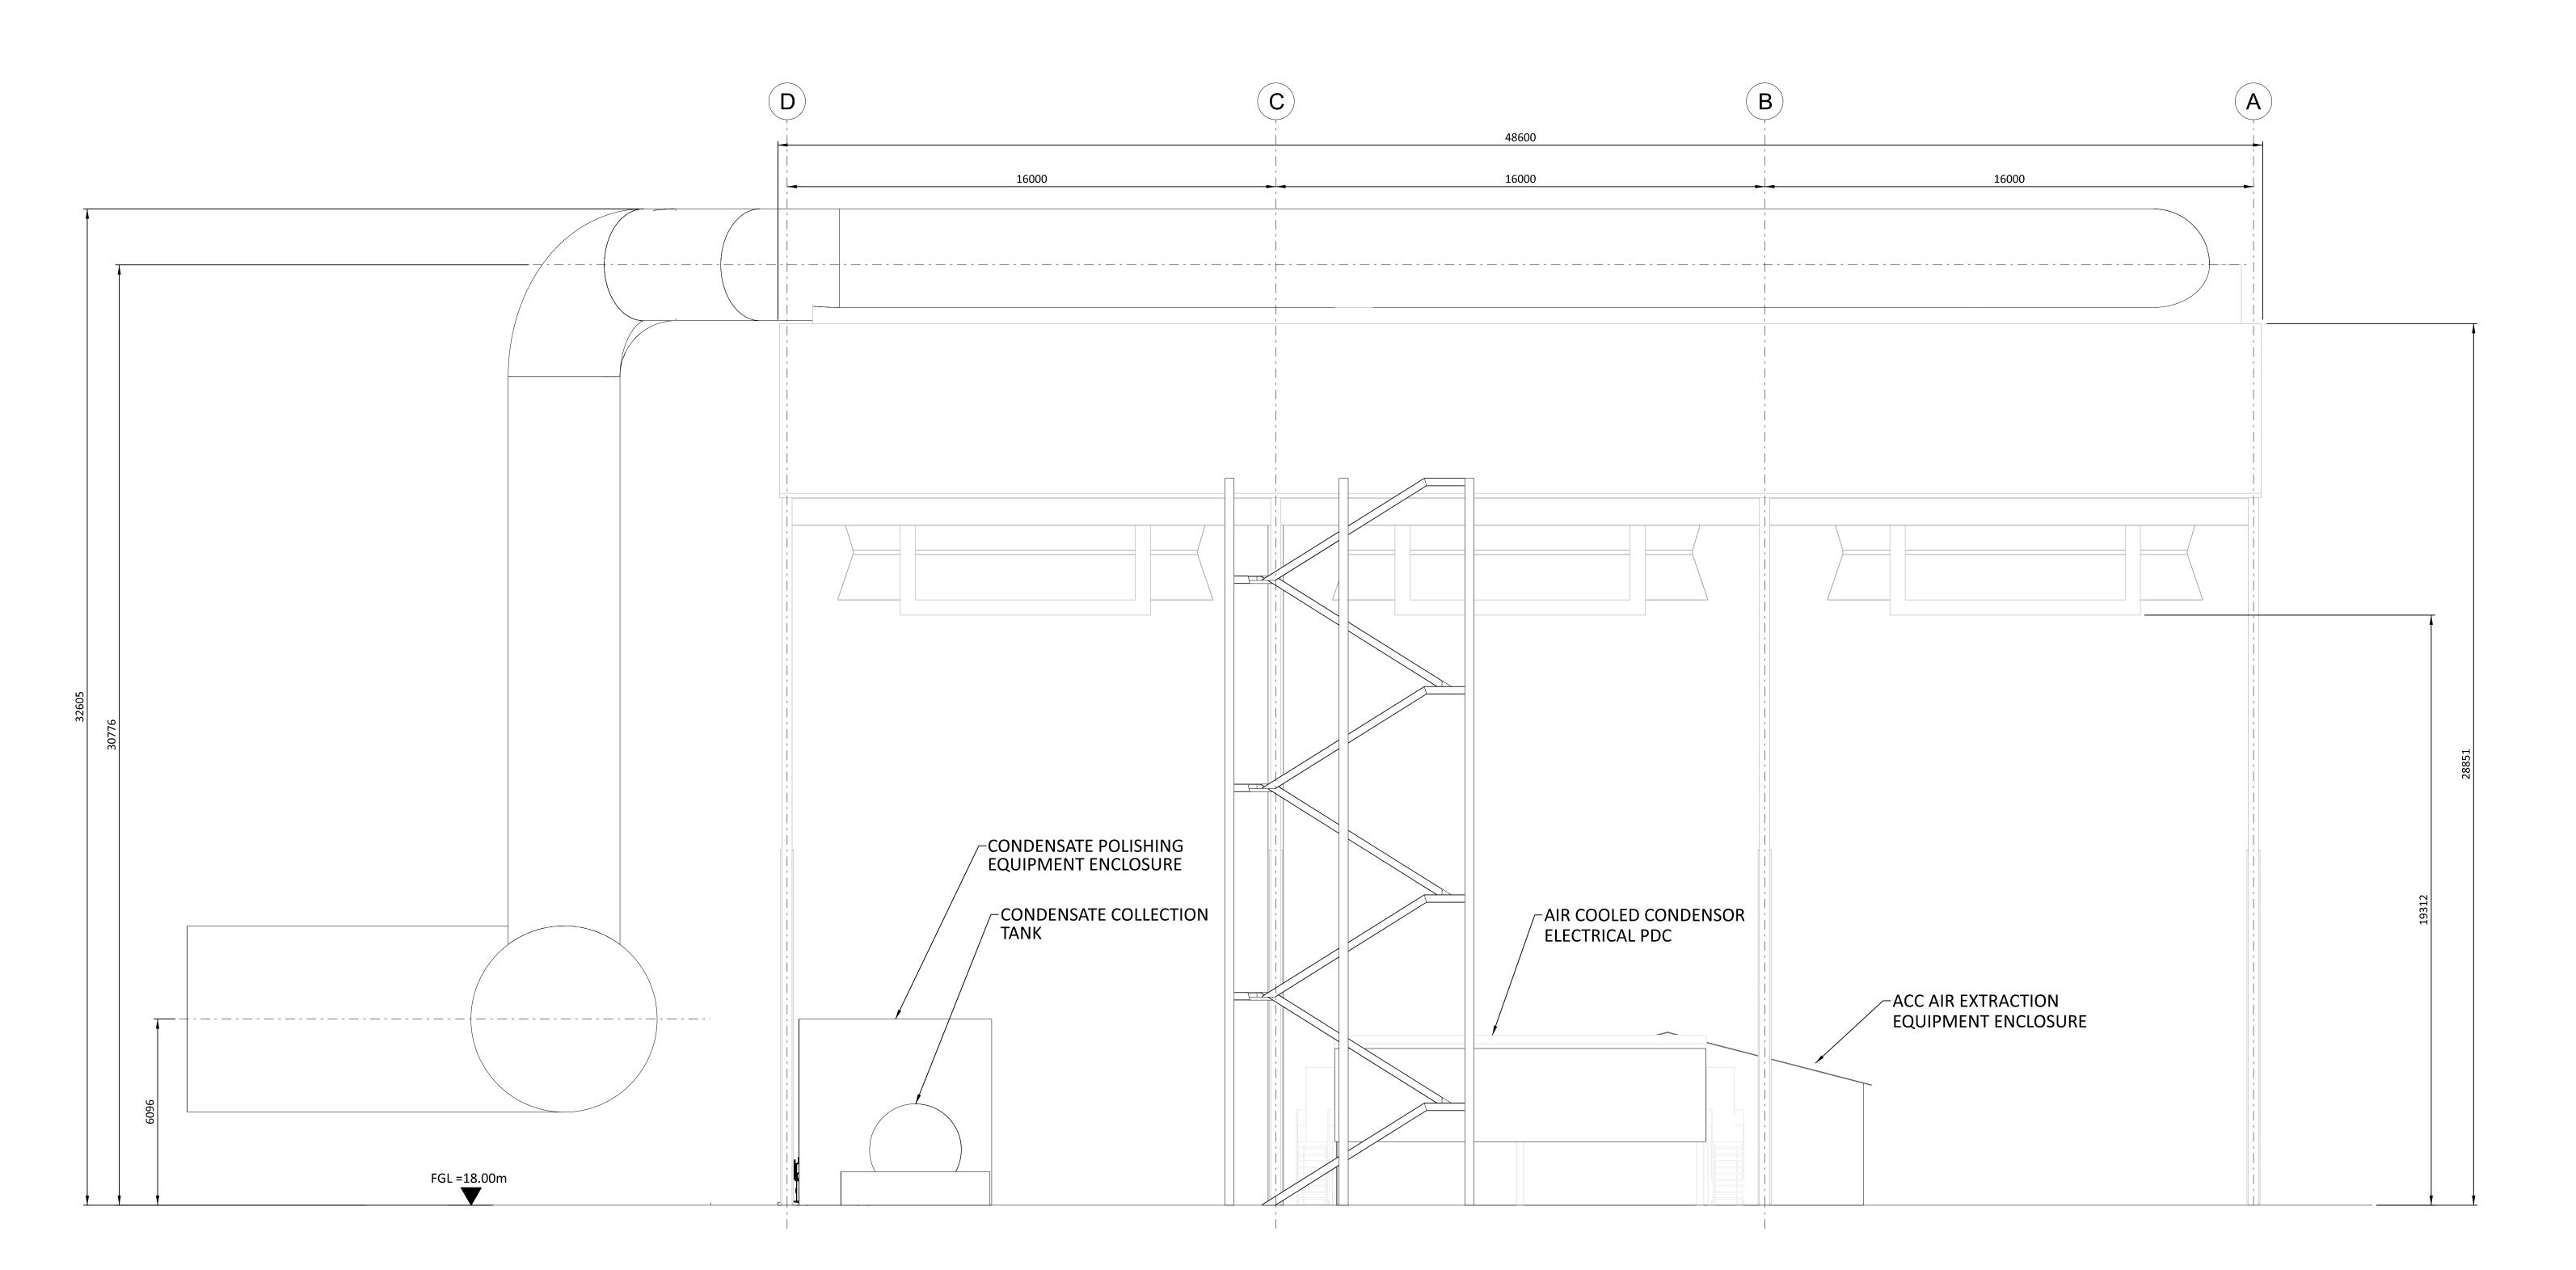

- THE ENCLOSED DESIGN IS FOR PLANNING PURPOSES ONLY AND NOT FOR CONSTRUCTION. EQUIPMENT LOCATIONS ARE INDICATIVE ONLY AND ARE SUBJECT TO CHANGE WITHIN BUILDING.
- AIR COOLER CONDENSER, COLLECTION TANK, CONDENSATE POLISHER ENCLOSURE AND POWER DISTRIBUTION CENTER (PDC) TO BE COLOUR GREY-OLIVE, RAL 6006. AIR COOLER STEAM DUCK PIPING TO BE COLOUR TRAFFIC GREY, RAL 7043.

NORTH ELEVATION SEE DRAWING 198291-SS-A4075A

NOT TO BE USED FOR CONSTRUCTION
THE DISTRIBUTION AND USE OF THE NATIVE FORMAT CAD FILE OF THIS DRAWING IS UNCONTROLLED. THE USER SHALL VERIFY TRACEABILITY OF THIS DRAWING TO THE LATEST CONTROLLED VERSION.

SOUTH ELEVATION SEE DRAWING 198291-SS-A4075A

NOT TO BE USED FOR CONSTRUCTION
THE DISTRIBUTION AND USE OF THE NATIVE FORMAT CAD FILE OF THIS DRAWING IS UNCONTROLLED. THE USER SHALL VERIFY TRACEABILITY OF THIS DRAWING TO THE LATEST CONTROLLED VERSION.

EAST ELEVATION SEE DRAWING 198291-SS-A4075A

NOT TO BE USED FOR CONSTRUCTION
THE DISTRIBUTION AND USE OF THE NATIVE FORMAT CAD FILE OF THIS DRAWING IS UNCONTROLLED. THE USER SHALL VERIFY TRACEABILITY OF THIS DRAWING TO THE LATEST CONTROLLED VERSION.

WEST ELEVATION SEE DRAWING 198291-SS-A4075A

NOT TO BE USED FOR CONSTRUCTION
THE DISTRIBUTION AND USE OF THE NATIVE FORMAT CAD FILE OF THIS DRAWING IS UNCONTROLLED. THE USER SHALL VERIFY TRACEABILITY OF THIS DRAWING TO THE LATEST CONTROLLED VERSION.