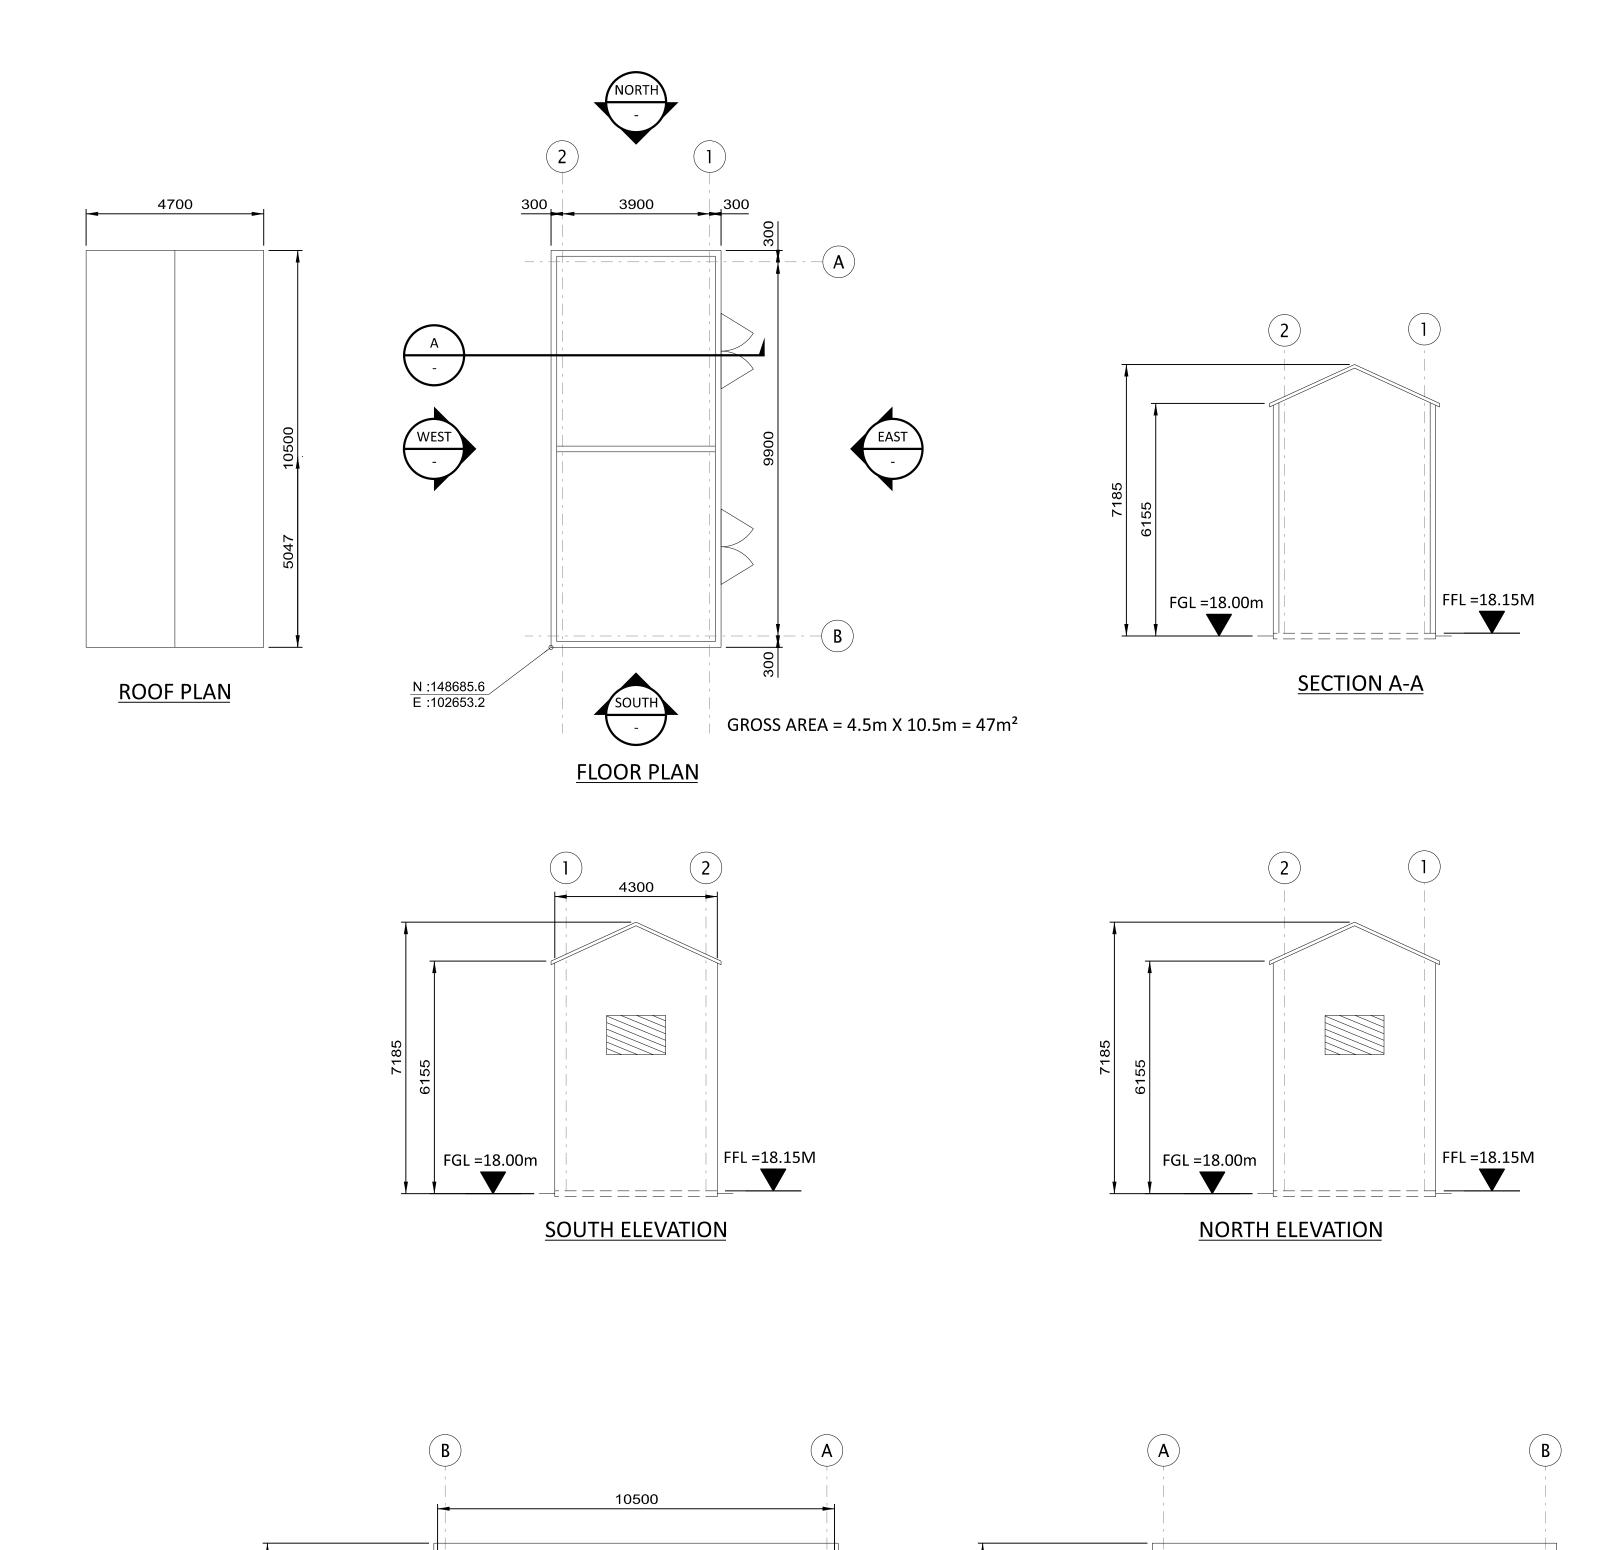

2 28/APR/2023 ISSUED FOR PLANNING

l 18/JUN/2021

0 30/APR/2021

ISSUED FOR PLANNING

ISSUED FOR PLANNING

REVISIONS AND RECORD OF ISSUE

SRB DTP DAC TMC DJL DAC

TMC DJL DAC

DRN DES CHK PDE APP

0 2000 4000 6000 8000 SCALE IN MILLIMETERS

1:100

NOT TO BE USED FOR CONSTRUCTION
THE DISTRIBUTION AND USE OF THE NATIVE FORMAT CAD FILE OF THIS DRAWING IS UNCONTROLLED. THE USER SHALL VERIFY TRACEABILITY OF THIS DRAWING TO THE LATEST CONTROLLED VERSION.

BLACK & VEATCH CORP HEADQUARTERS: 11401 LAMAR AVENUE, OVERLAND PARK, KANSAS, USA

BLACK & VEATCH CORP HEADQUARTERS: BLACK & VEATCH SHANNON LNG LIMITED
SHANNON TECHNOLOGY AND ENERGY PARK (STEP) DRAWING NUMBER 198291-SS-A4002 FUEL GAS METERING ENCLOSURE PLAN ELEVATIONS AND SECTION