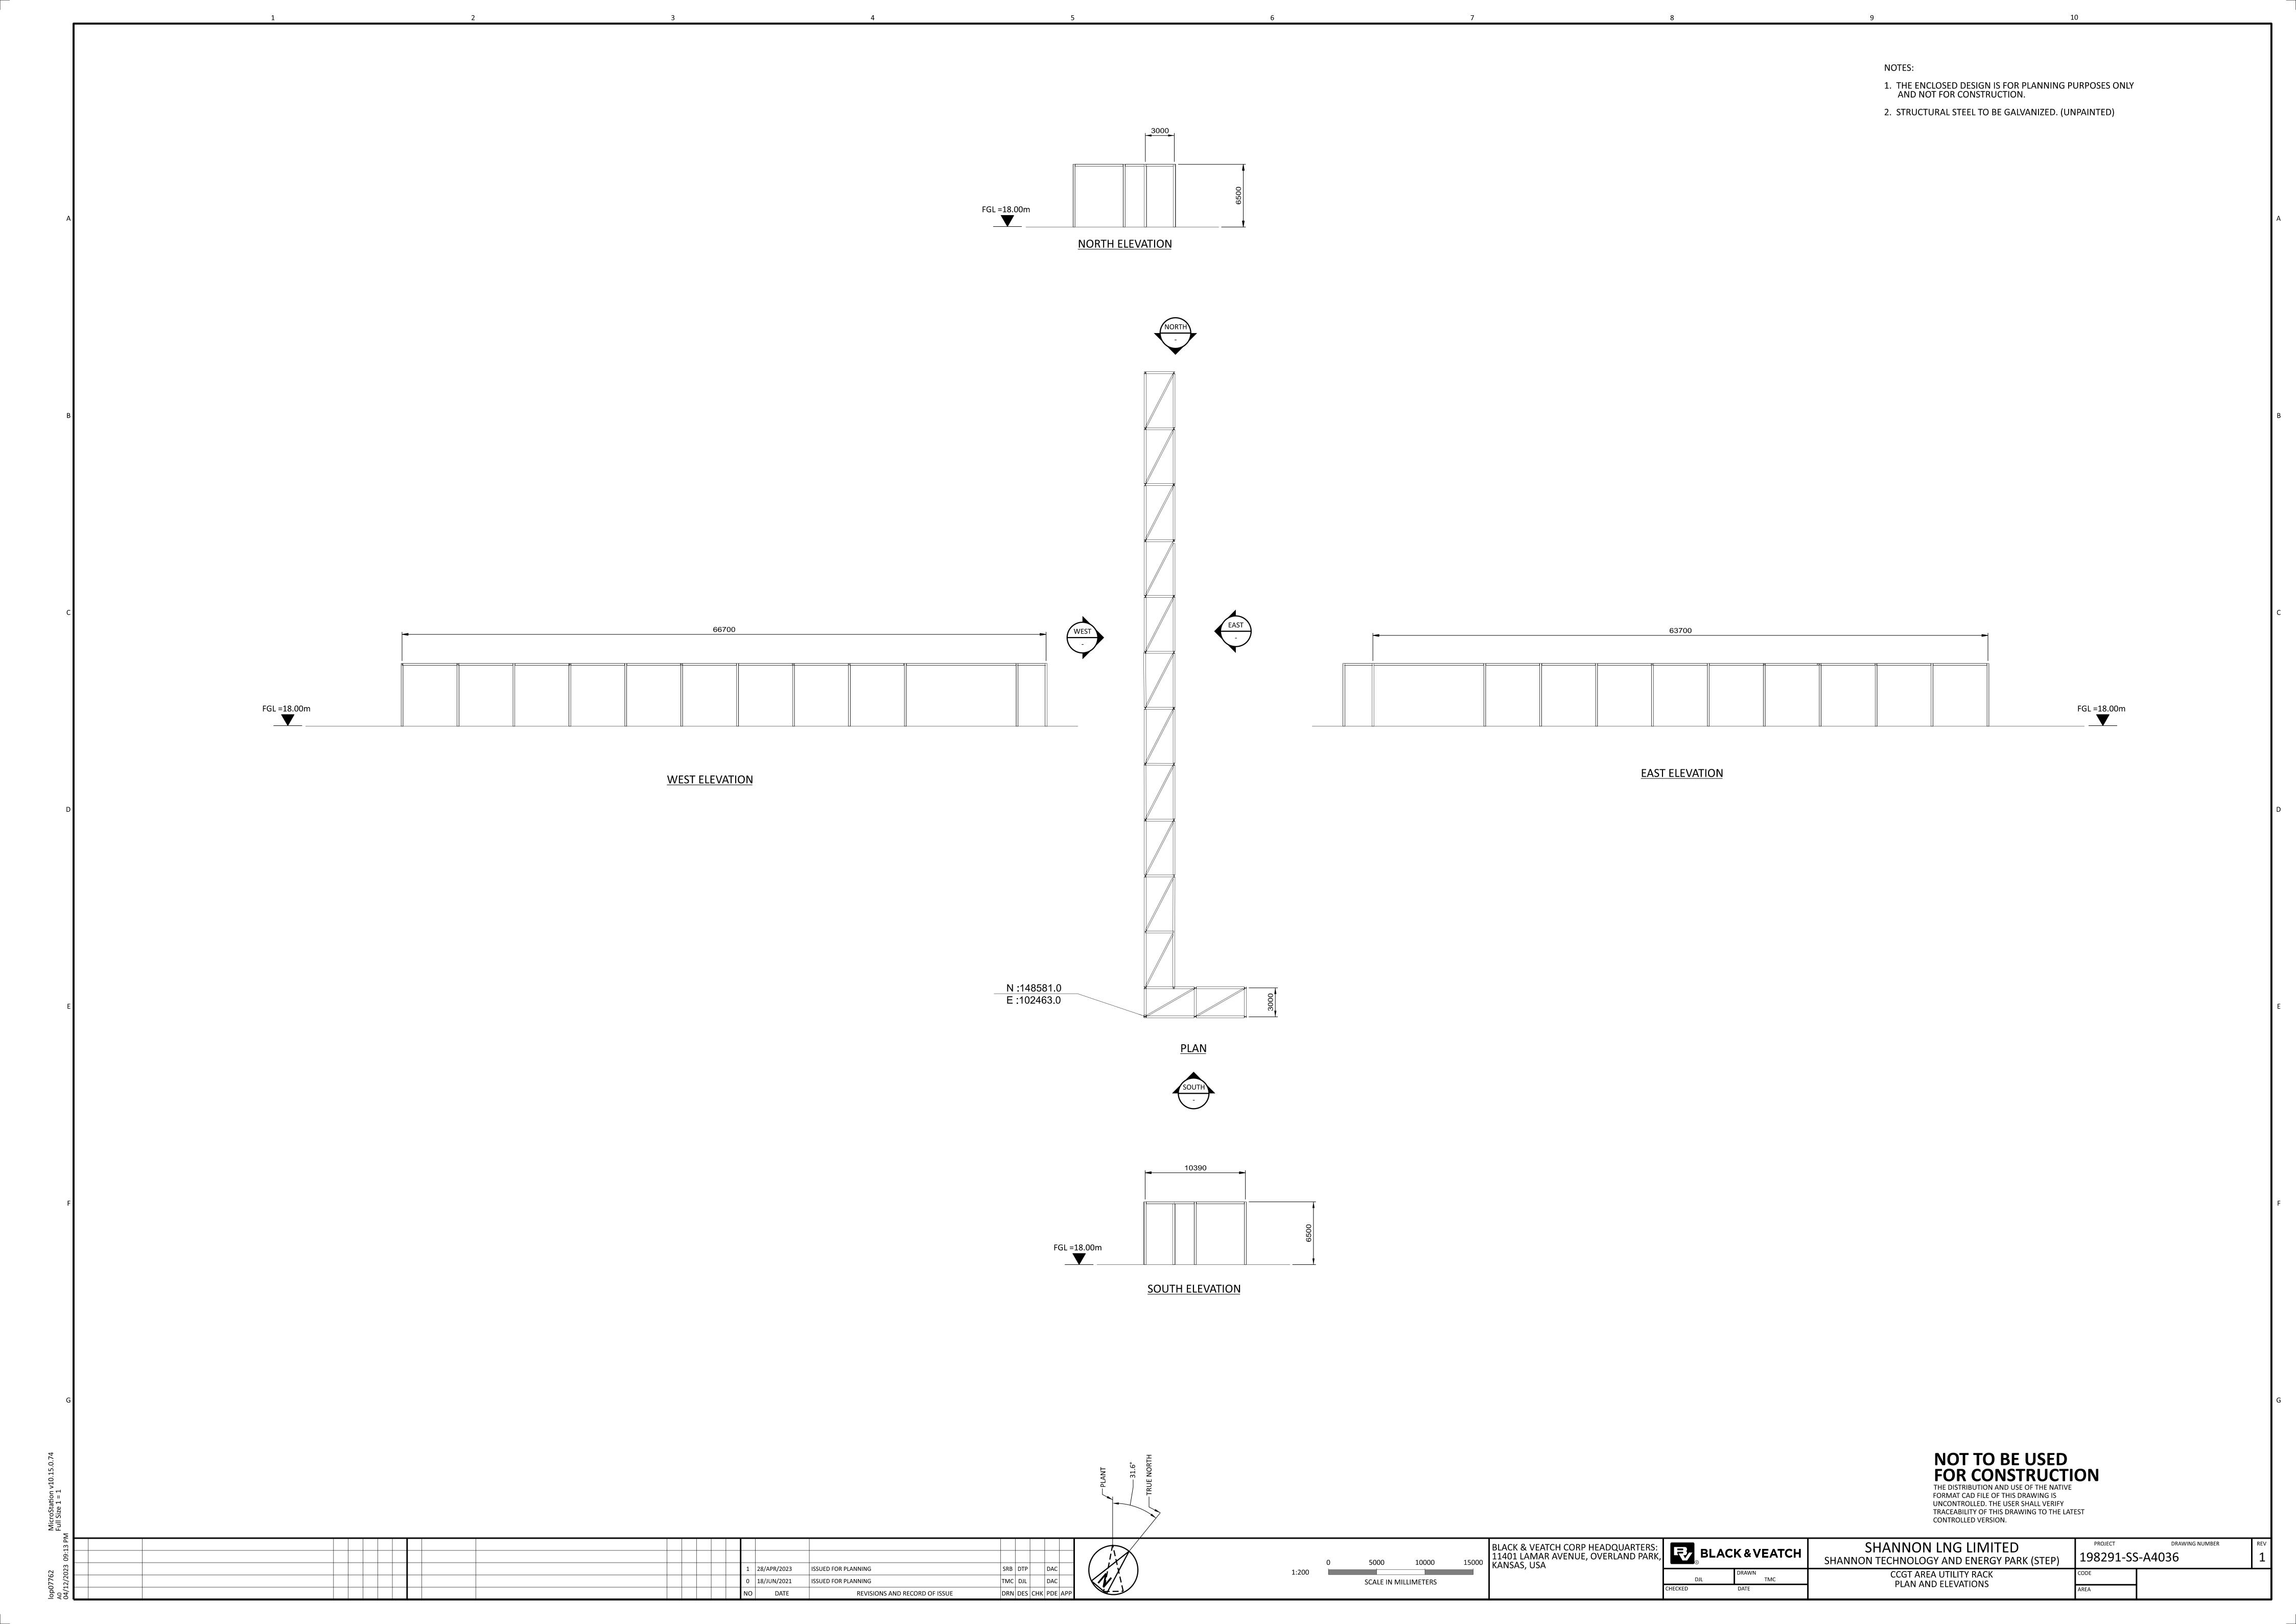

0 2000 4000 6000 8000 SCALE IN MILLIMETERS

1:100

 THE ENCLOSED DESIGN IS FOR PLANNING PURPOSES ONLY AND NOT FOR CONSTRUCTION. 2. STRUCTURAL STEEL AND PLATFORMING TO BE GALVANIZED. (UNPAINTED) NOT TO BE USED FOR CONSTRUCTION

THE DISTRIBUTION AND USE OF THE NATIVE FORMAT CAD FILE OF THIS DRAWING IS UNCONTROLLED. THE USER SHALL VERIFY TRACEABILITY OF THIS DRAWING TO THE LATEST CONTROLLED VERSION. SHANNON LNG LIMITED
SHANNON TECHNOLOGY AND ENERGY PARK (STEP)

PROJECT DRAWIN
198291-SS-A4012

UTILITY RACK TO AGI AREA

1 28/APR/2023 ISSUED FOR PLANNING
0 18/JUN/2021 ISSUED FOR PLANNING
NO DATE REVISIO

BLACK & VEATCH CORP HEADQUARTERS: 11401 LAMAR AVENUE, OVERLAND PARK, KANSAS, USA

SCALE IN MILLIMETERS

CROSSOVER PLATFORM AND UTILITY RACK TO AGI AREA PLANS AND ELEVATIONS

 THE ENCLOSED DESIGN IS FOR PLANNING PURPOSES ONLY AND NOT FOR CONSTRUCTION.

2. UTILITY SLEEPER - CONCRETE

NOT TO BE USED FOR CONSTRUCTION
THE DISTRIBUTION AND USE OF THE NATIVE FORMAT CAD FILE OF THIS DRAWING IS UNCONTROLLED. THE USER SHALL VERIFY TRACEABILITY OF THIS DRAWING TO THE LATEST CONTROLLED VERSION.