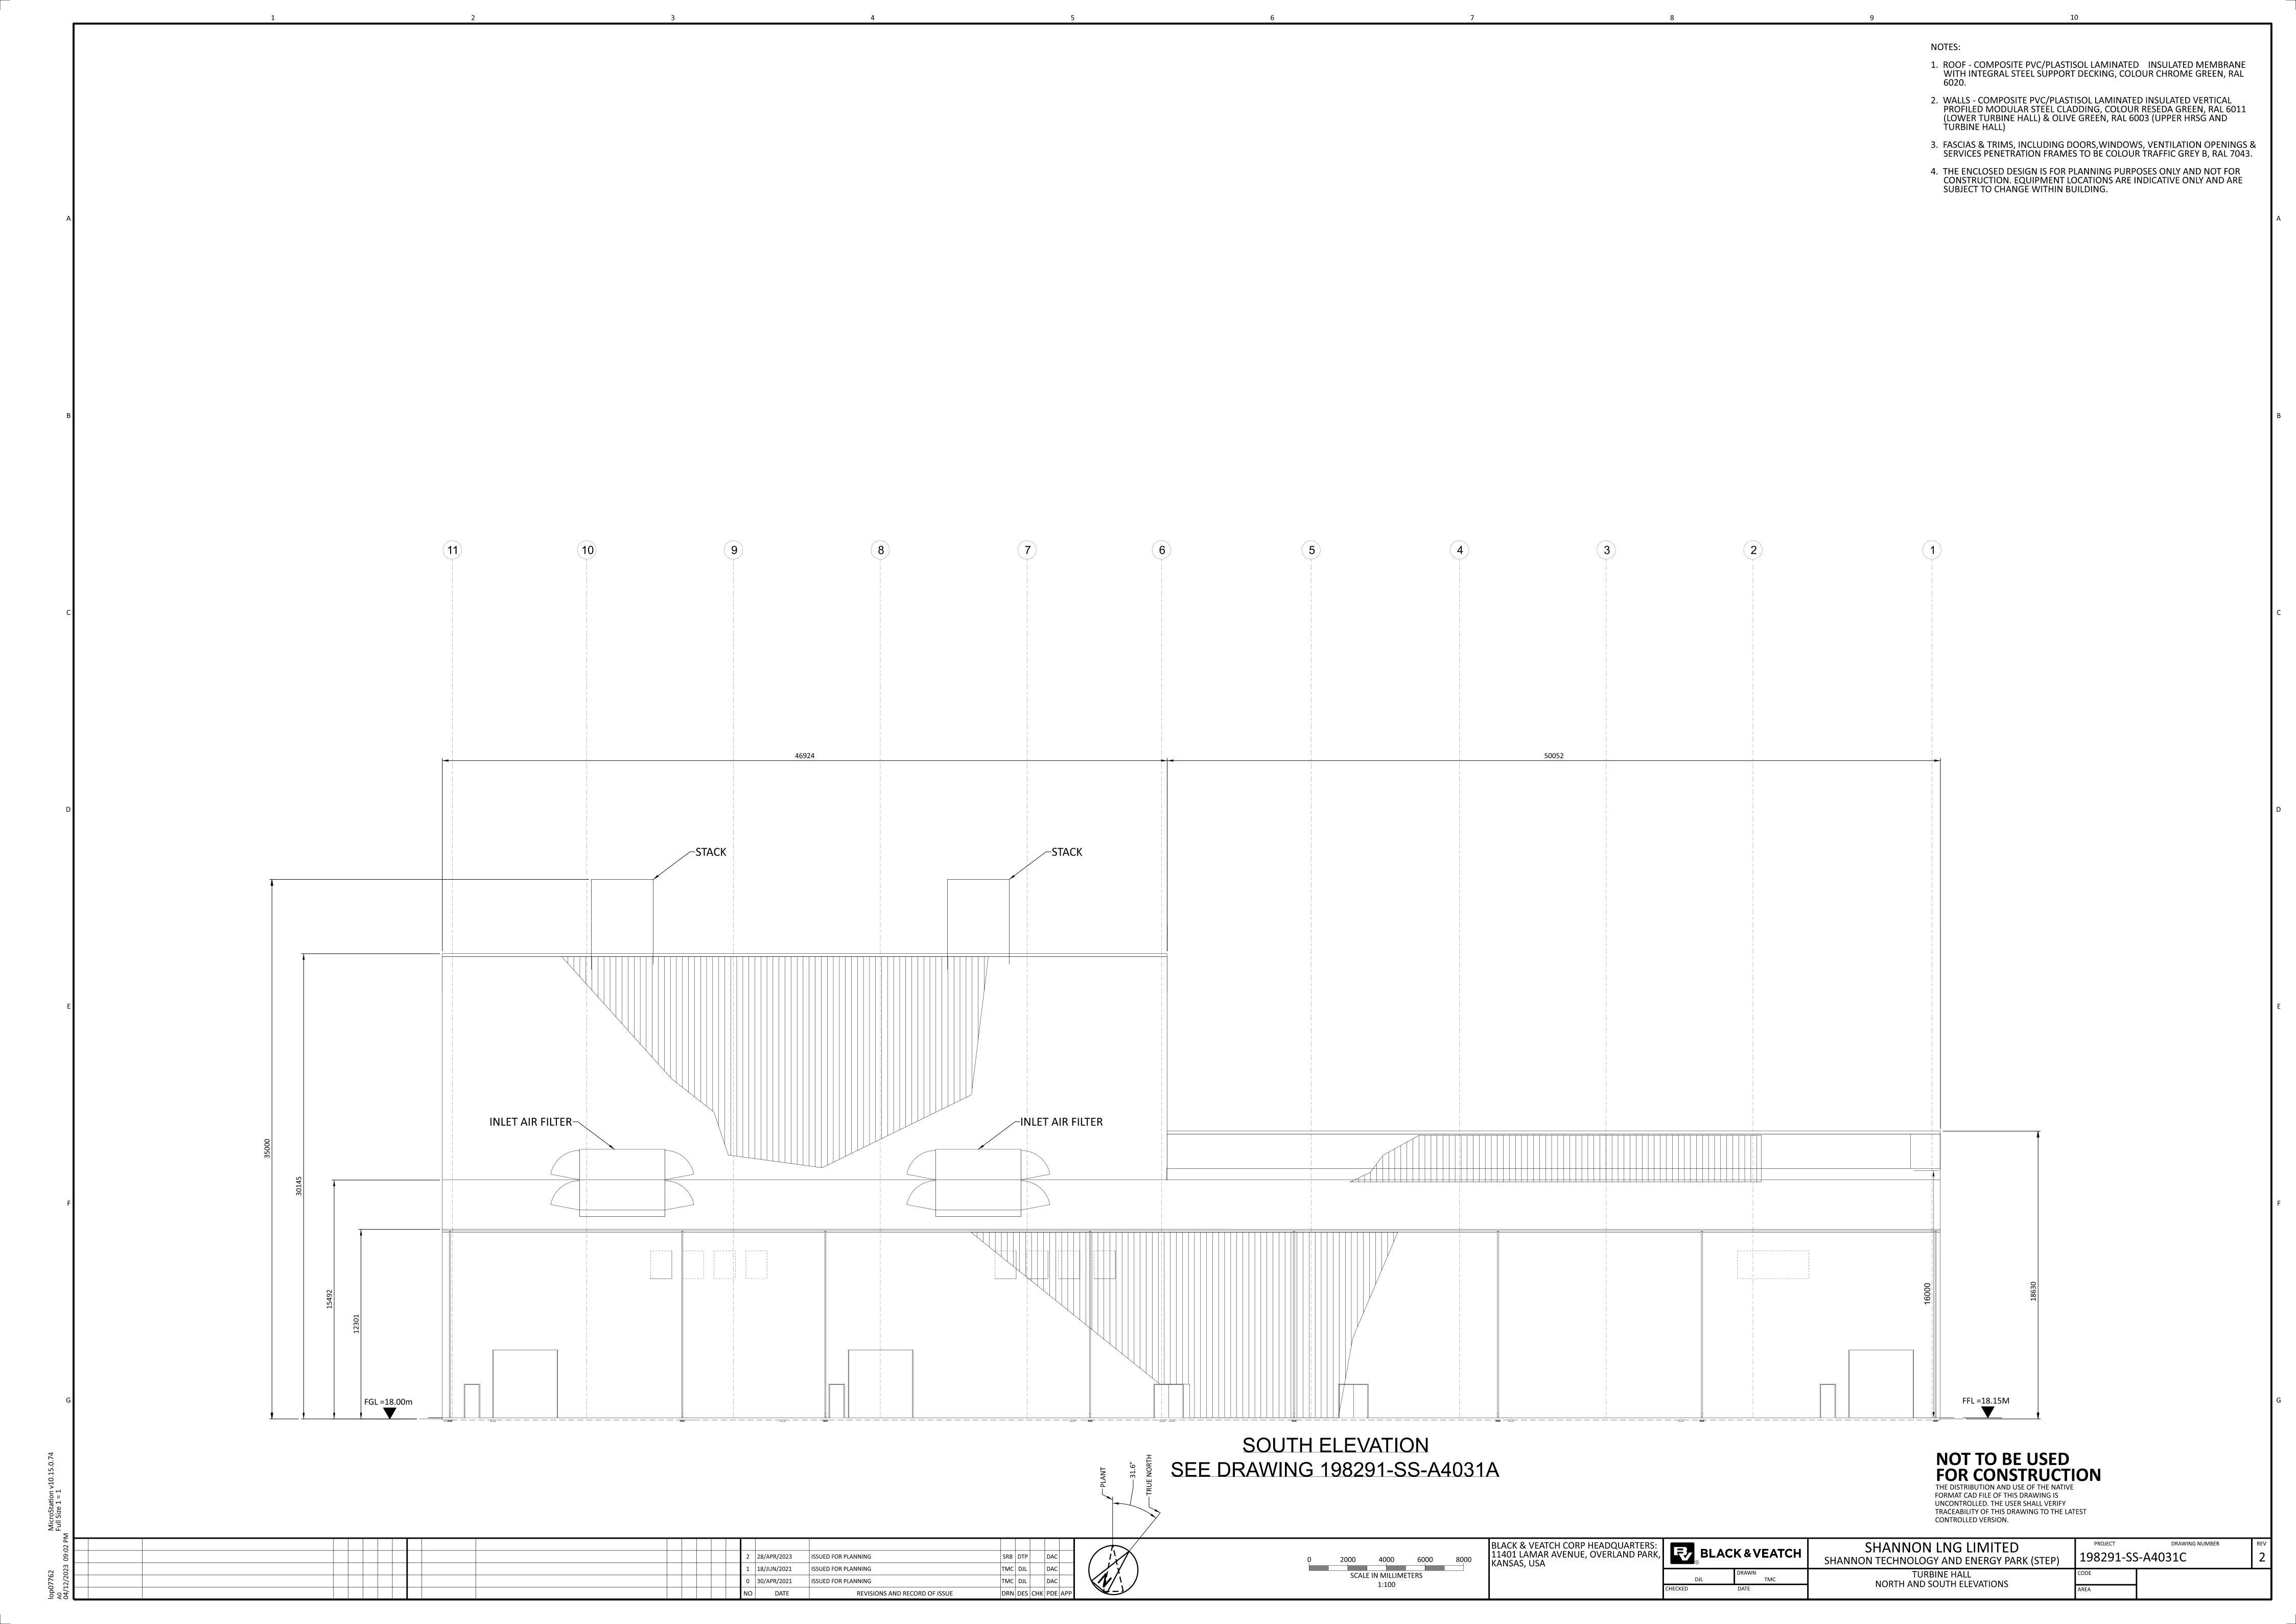

TURBINE HALL NORTH ELEVATION

CHECKED DATE

ORAWING NUMBER TO DRAWING NUMBER

- ROOF COMPOSITE PVC/PLASTISOL LAMINATED INSULATED MEMBRANE WITH INTEGRAL STEEL SUPPORT DECKING, COLOUR CHROME GREEN, RAL 6020.
- WALLS COMPOSITE PVC/PLASTISOL LAMINATED INSULATED VERTICAL PROFILED MODULAR STEEL CLADDING, COLOUR OLIVE GREEN, RAL 6003.
- 3. FASCIAS & TRIMS, INCLUDING DOORS, WINDOWS, VENTILATION OPENINGS & SERVICES PENETRATION FRAMES TO BE COLOUR TRAFFIC GREY B, RAL 7043.
- 4. THE ENCLOSED DESIGN IS FOR PLANNING PURPOSES ONLY AND NOT FOR CONSTRUCTION. EQUIPMENT LOCATIONS ARE INDICATIVE ONLY AND ARE SUBJECT TO CHANGE WITHIN BUILDING.