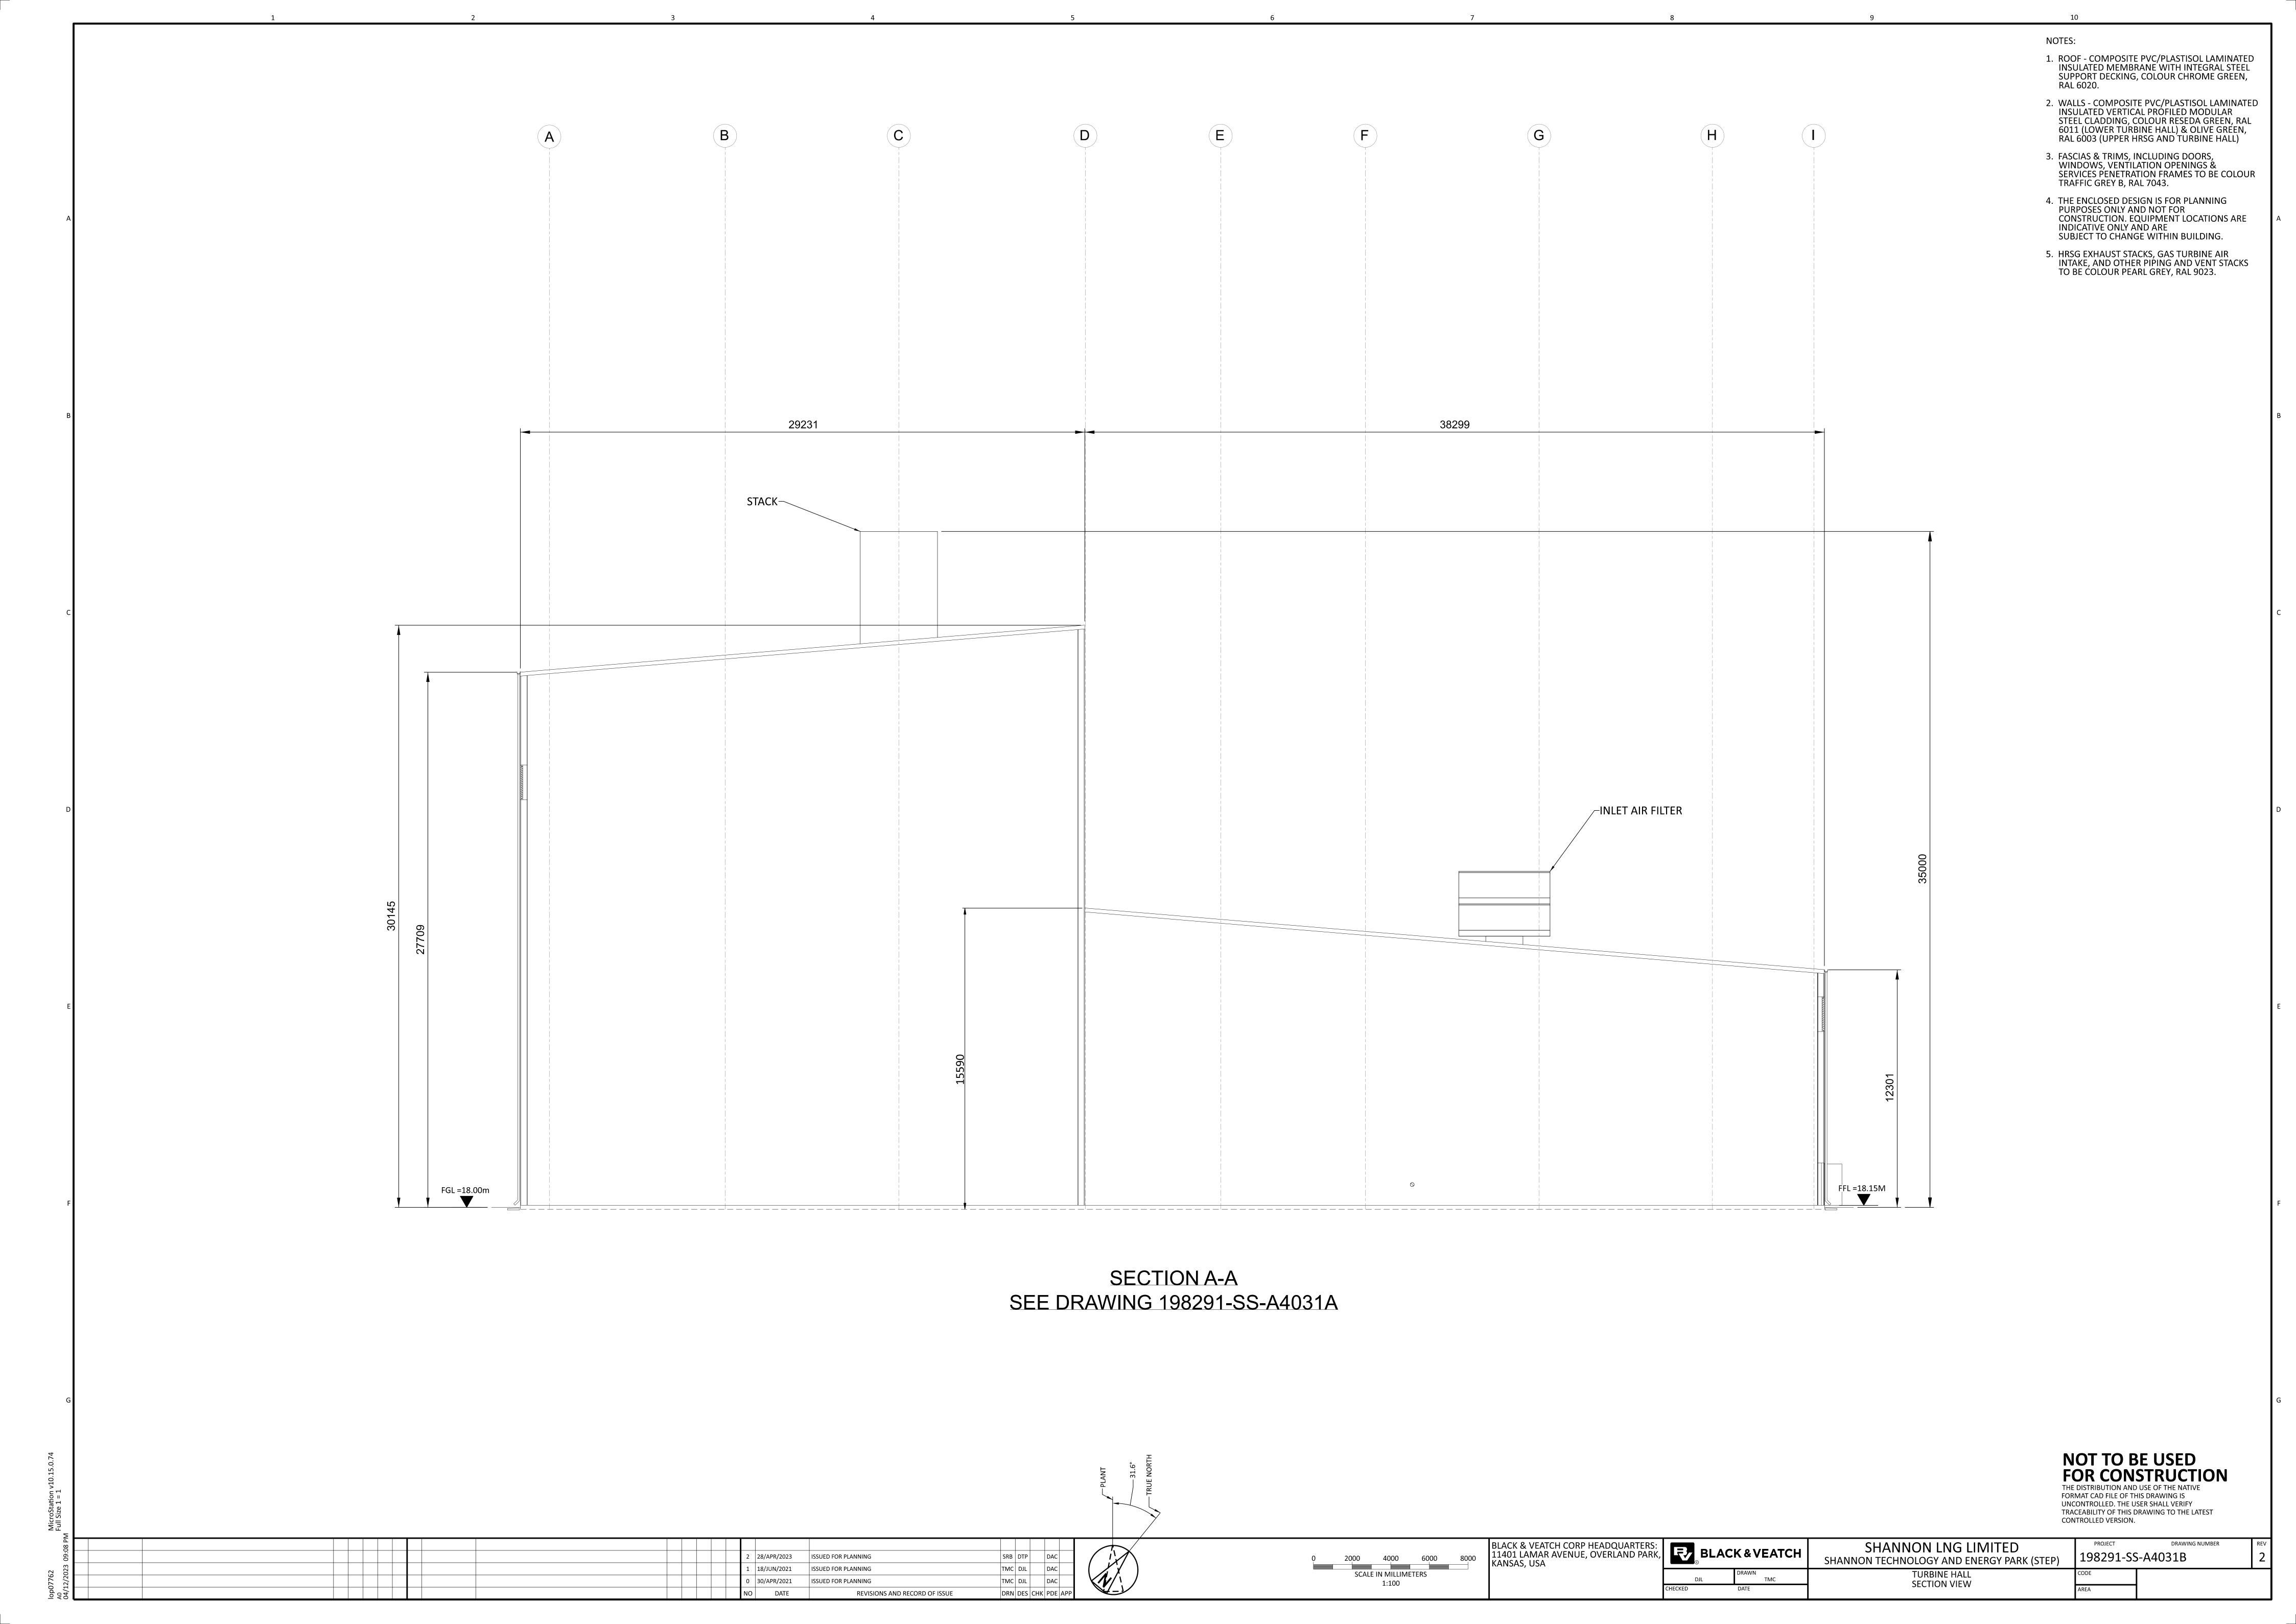

FFL =18.15M

**EAST ELEVATION** 

FGL =18.00m

NOTES:

- ROOF COMPOSITE PVC/PLASTISOL LAMINATED INSULATED MEMBRANE WITH INTEGRAL STEEL SUPPORT DECKING, COLOUR CHROME GREEN, RAL 6020.
- WALLS COMPOSITE PVC/PLASTISOL LAMINATED INSULATED VERTICAL PROFILED MODULAR STEEL CLADDING, COLOUR OLIVE GREEN, RAL 6003.
- 3. FASCIAS & TRIMS, INCLUDING DOORS, WINDOWS, VENTILATION OPENINGS & SERVICES PENETRATION FRAMES TO BE COLOUR TRAFFIC GREY B, RAL 7043.
- 4. THE ENCLOSED DESIGN IS FOR PLANNING PURPOSES ONLY AND NOT FOR CONSTRUCTION. EQUIPMENT LOCATIONS ARE INDICATIVE ONLY AND ARE SUBJECT TO CHANGE WITHIN BUILDING.