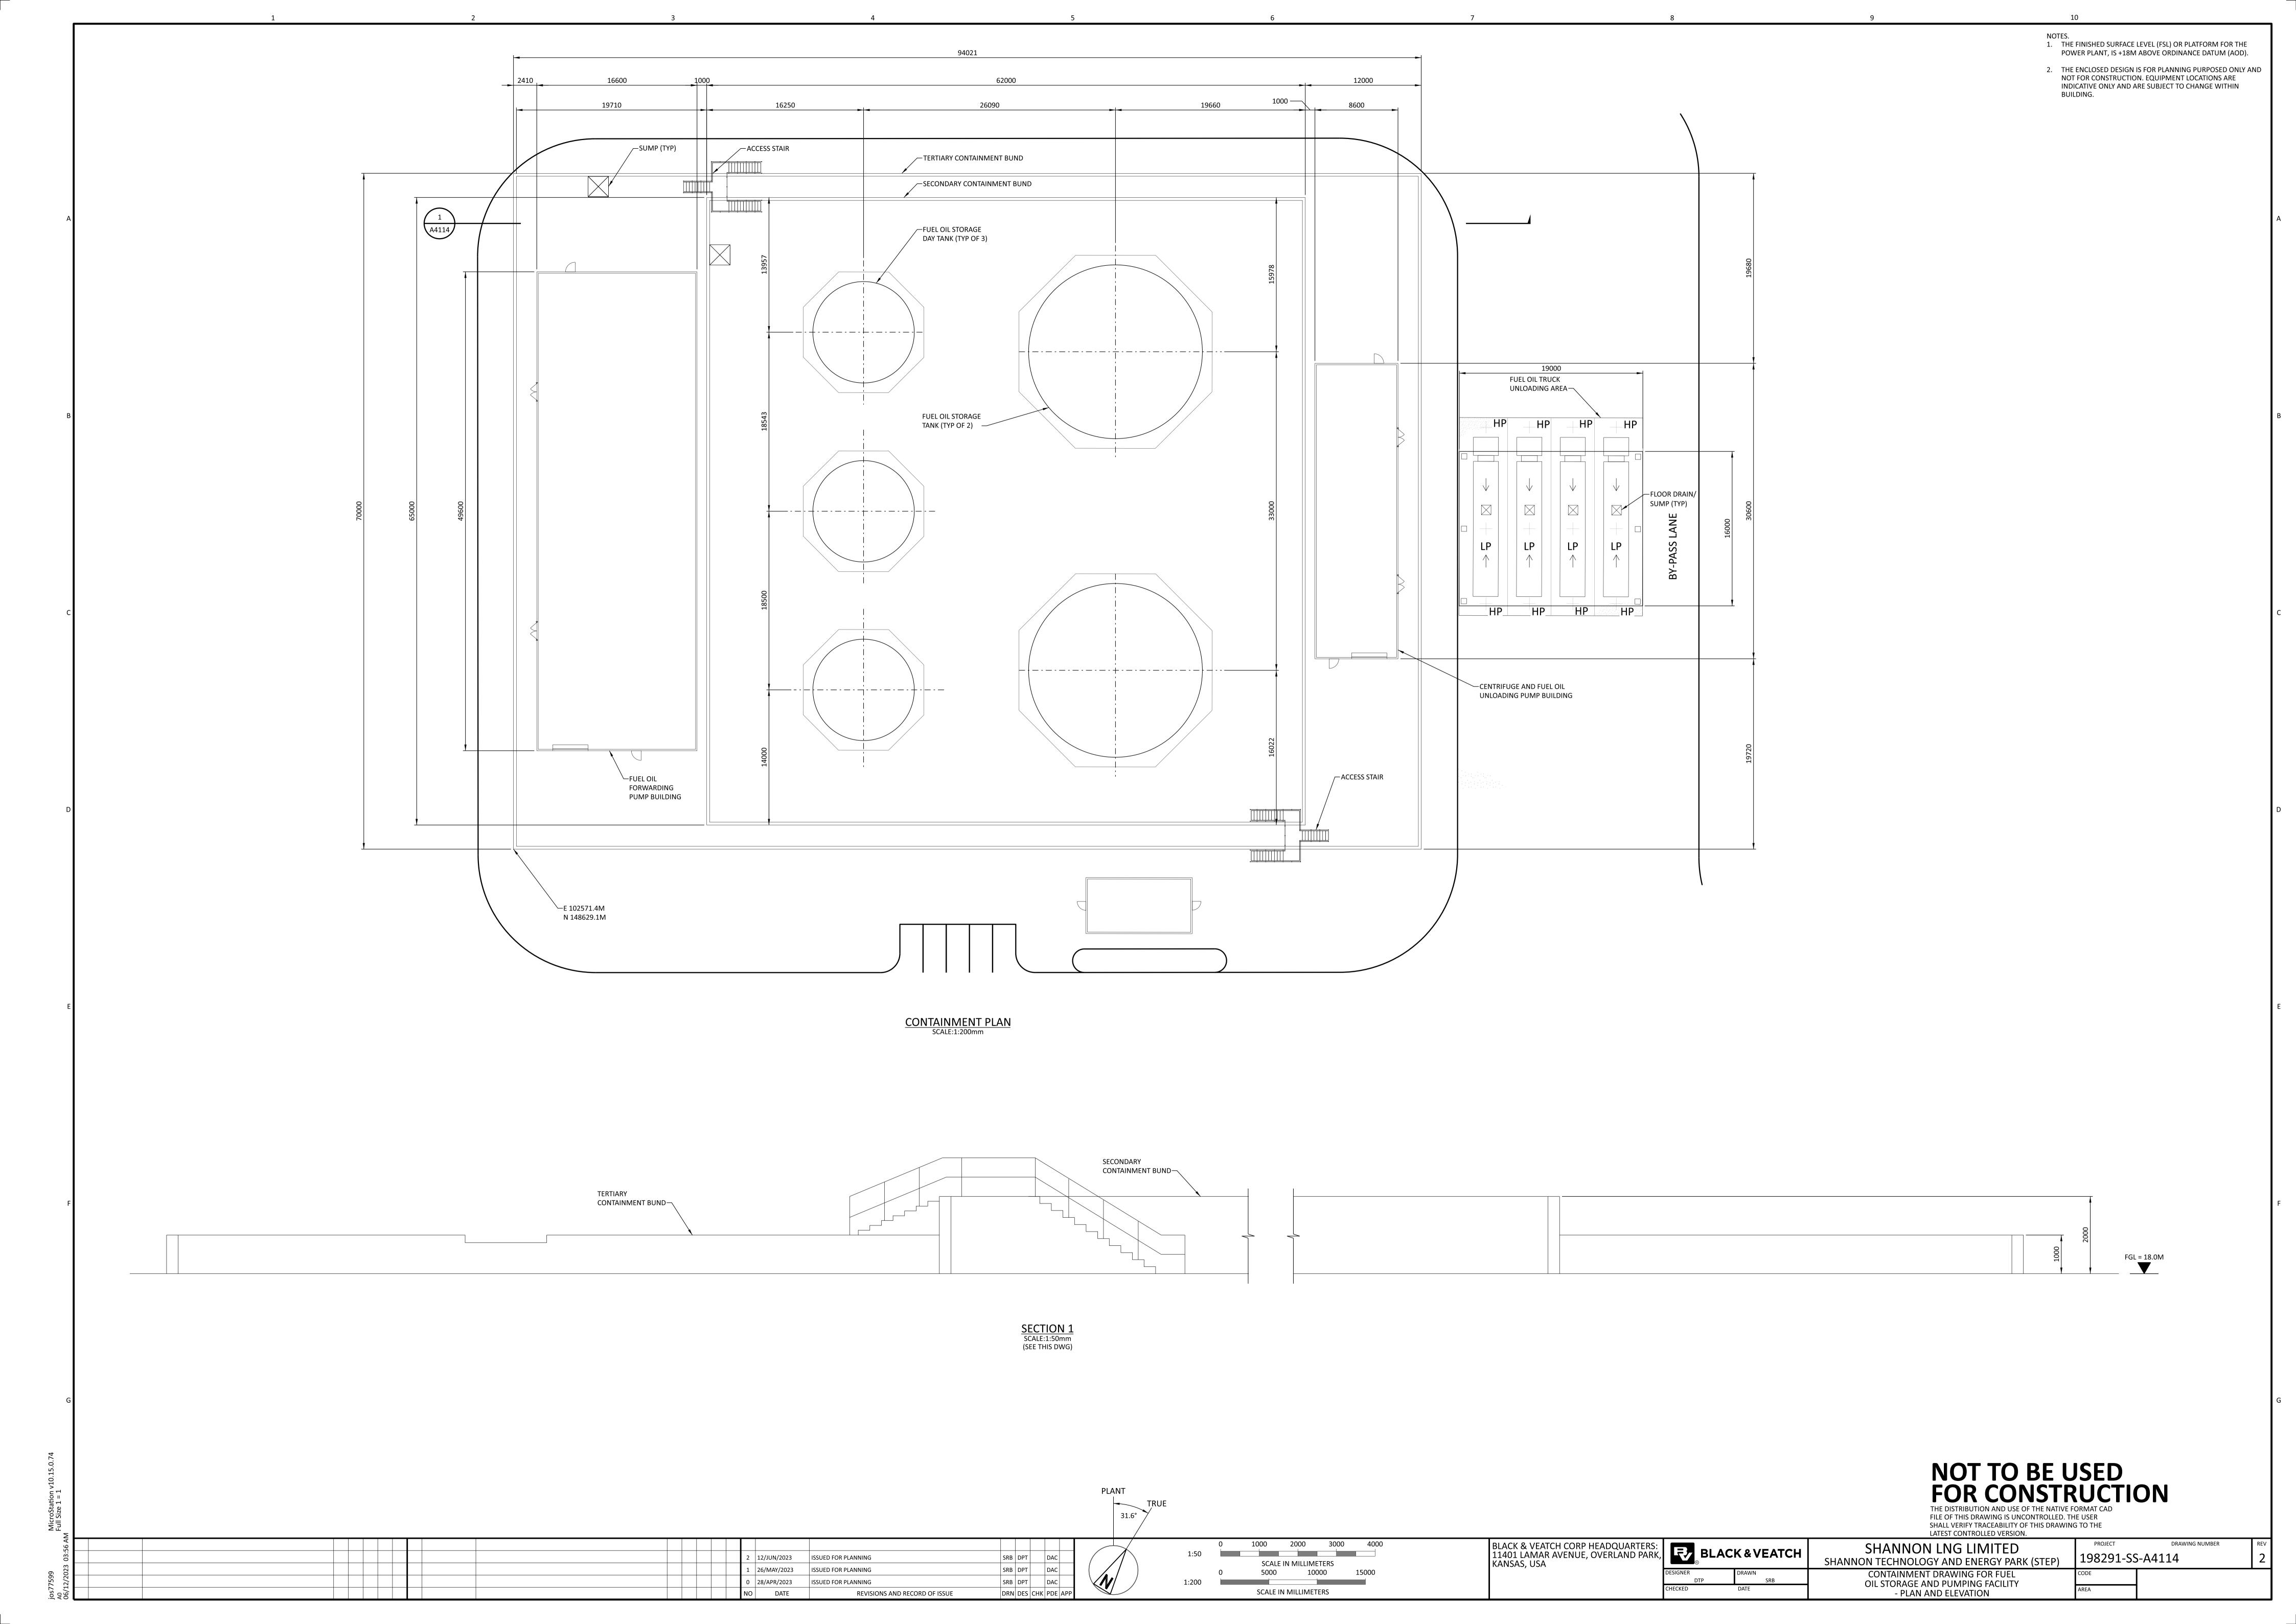

AREA

AREA

**PLAN VIEW** 

DAY TANK A, B & C

**ELEVATION** 

N:148705.7A 148677.6B E:102597.4A 102614.7B

SECTION C

FUEL OIL STORAGE TANK A, B

FFL =18.15m

FGL =18.00m

18000

**PLAN VIEW** 

**FUEL OIL STORAGE** TANK A, B

FGL =18.00m

FFL =18.15m

N:148705.7A 148677.6B E:102597.4A 102614.7B

**ELEVATION** 

FUEL OIL STORAGE

TANK A, B

FGL =18.00m

0 10/NOV/23

ISSUED FOR PLANNNING

REVISIONS AND RECORD OF ISSUE

DRN DES CHK PDE APP