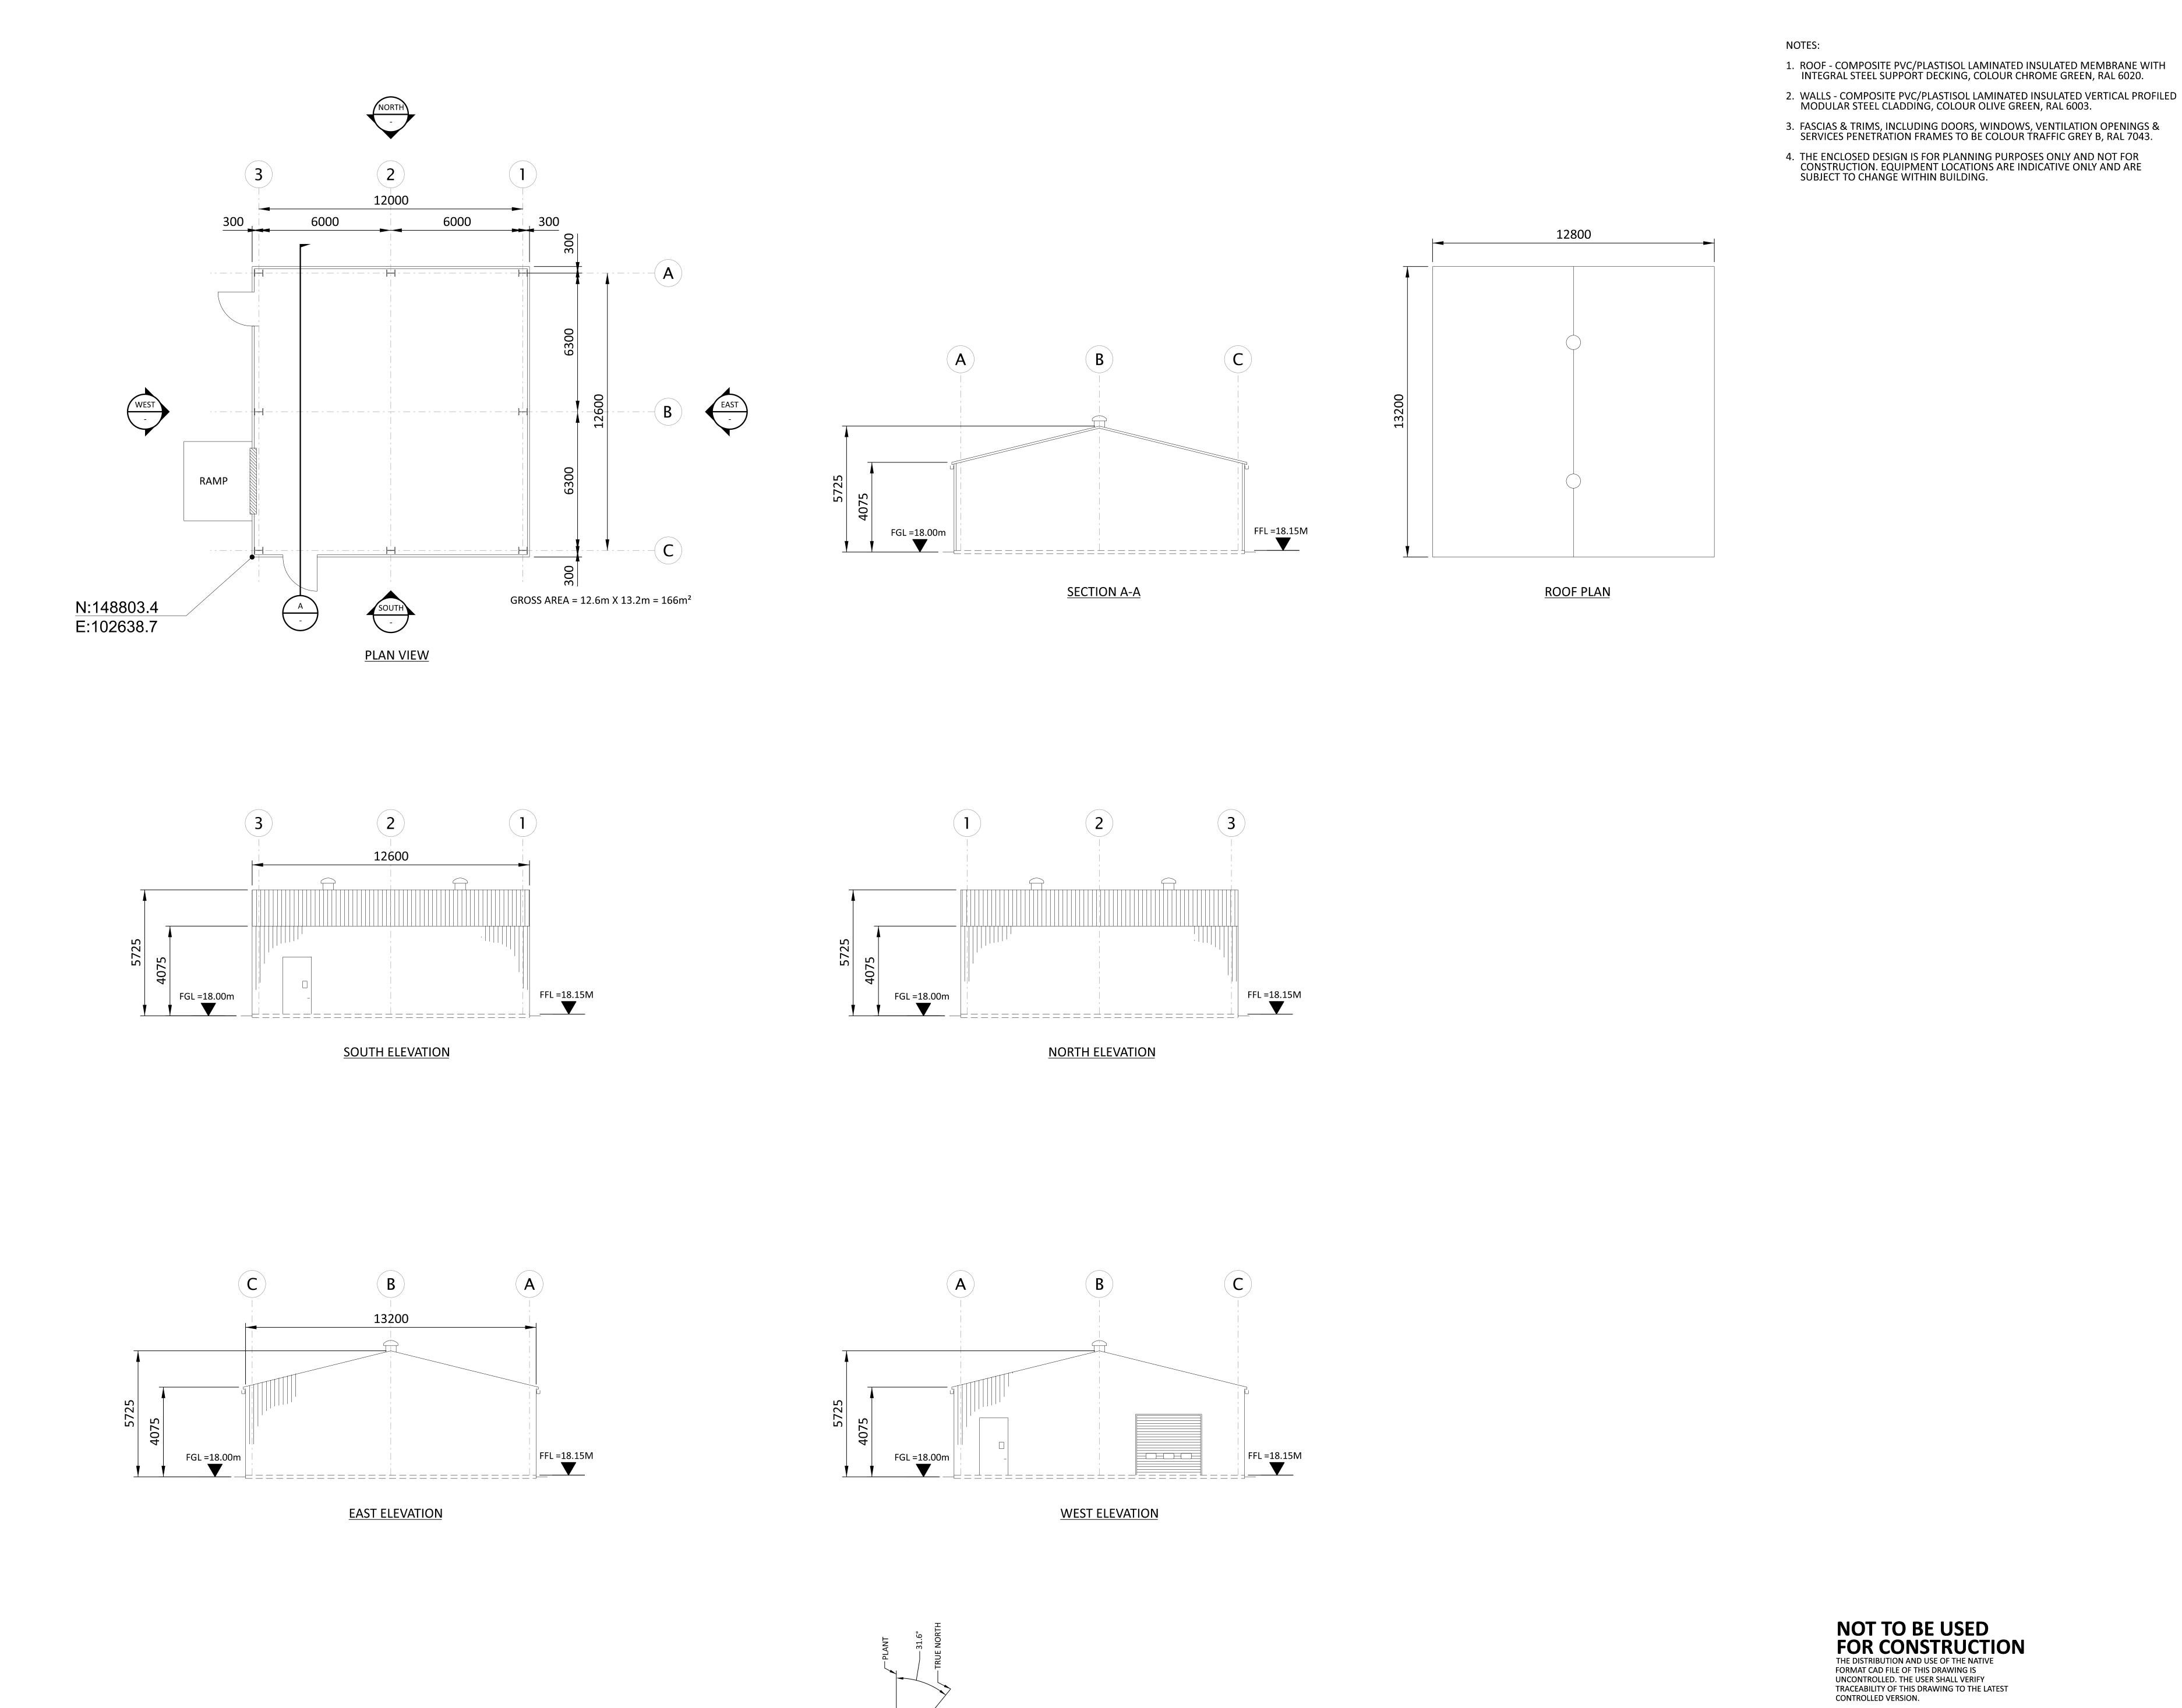

FFL =18.15M

**EAST ELEVATION** 

FGL =18.00m

NOTES:

- ROOF COMPOSITE PVC/PLASTISOL LAMINATED INSULATED MEMBRANE WITH INTEGRAL STEEL SUPPORT DECKING, COLOUR CHROME GREEN, RAL 6020.
- WALLS COMPOSITE PVC/PLASTISOL LAMINATED INSULATED VERTICAL PROFILED MODULAR STEEL CLADDING, COLOUR OLIVE GREEN, RAL 6003.
- 3. FASCIAS & TRIMS, INCLUDING DOORS, WINDOWS, VENTILATION OPENINGS & SERVICES PENETRATION FRAMES TO BE COLOUR TRAFFIC GREY B, RAL 7043.
- 4. THE ENCLOSED DESIGN IS FOR PLANNING PURPOSES ONLY AND NOT FOR CONSTRUCTION. EQUIPMENT LOCATIONS ARE INDICATIVE ONLY AND ARE SUBJECT TO CHANGE WITHIN BUILDING.