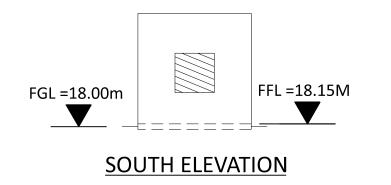

FFL =18.15M

**EAST ELEVATION** 

FGL =18.00m

NOTES:

- ROOF COMPOSITE PVC/PLASTISOL LAMINATED INSULATED MEMBRANE WITH INTEGRAL STEEL SUPPORT DECKING, COLOUR CHROME GREEN, RAL 6020.
- WALLS COMPOSITE PVC/PLASTISOL LAMINATED INSULATED VERTICAL PROFILED MODULAR STEEL CLADDING, COLOUR OLIVE GREEN, RAL 6003.
- 3. FASCIAS & TRIMS, INCLUDING DOORS, WINDOWS, VENTILATION OPENINGS & SERVICES PENETRATION FRAMES TO BE COLOUR TRAFFIC GREY B, RAL 7043.
- 4. THE ENCLOSED DESIGN IS FOR PLANNING PURPOSES ONLY AND NOT FOR CONSTRUCTION. EQUIPMENT LOCATIONS ARE INDICATIVE ONLY AND ARE SUBJECT TO CHANGE WITHIN BUILDING.