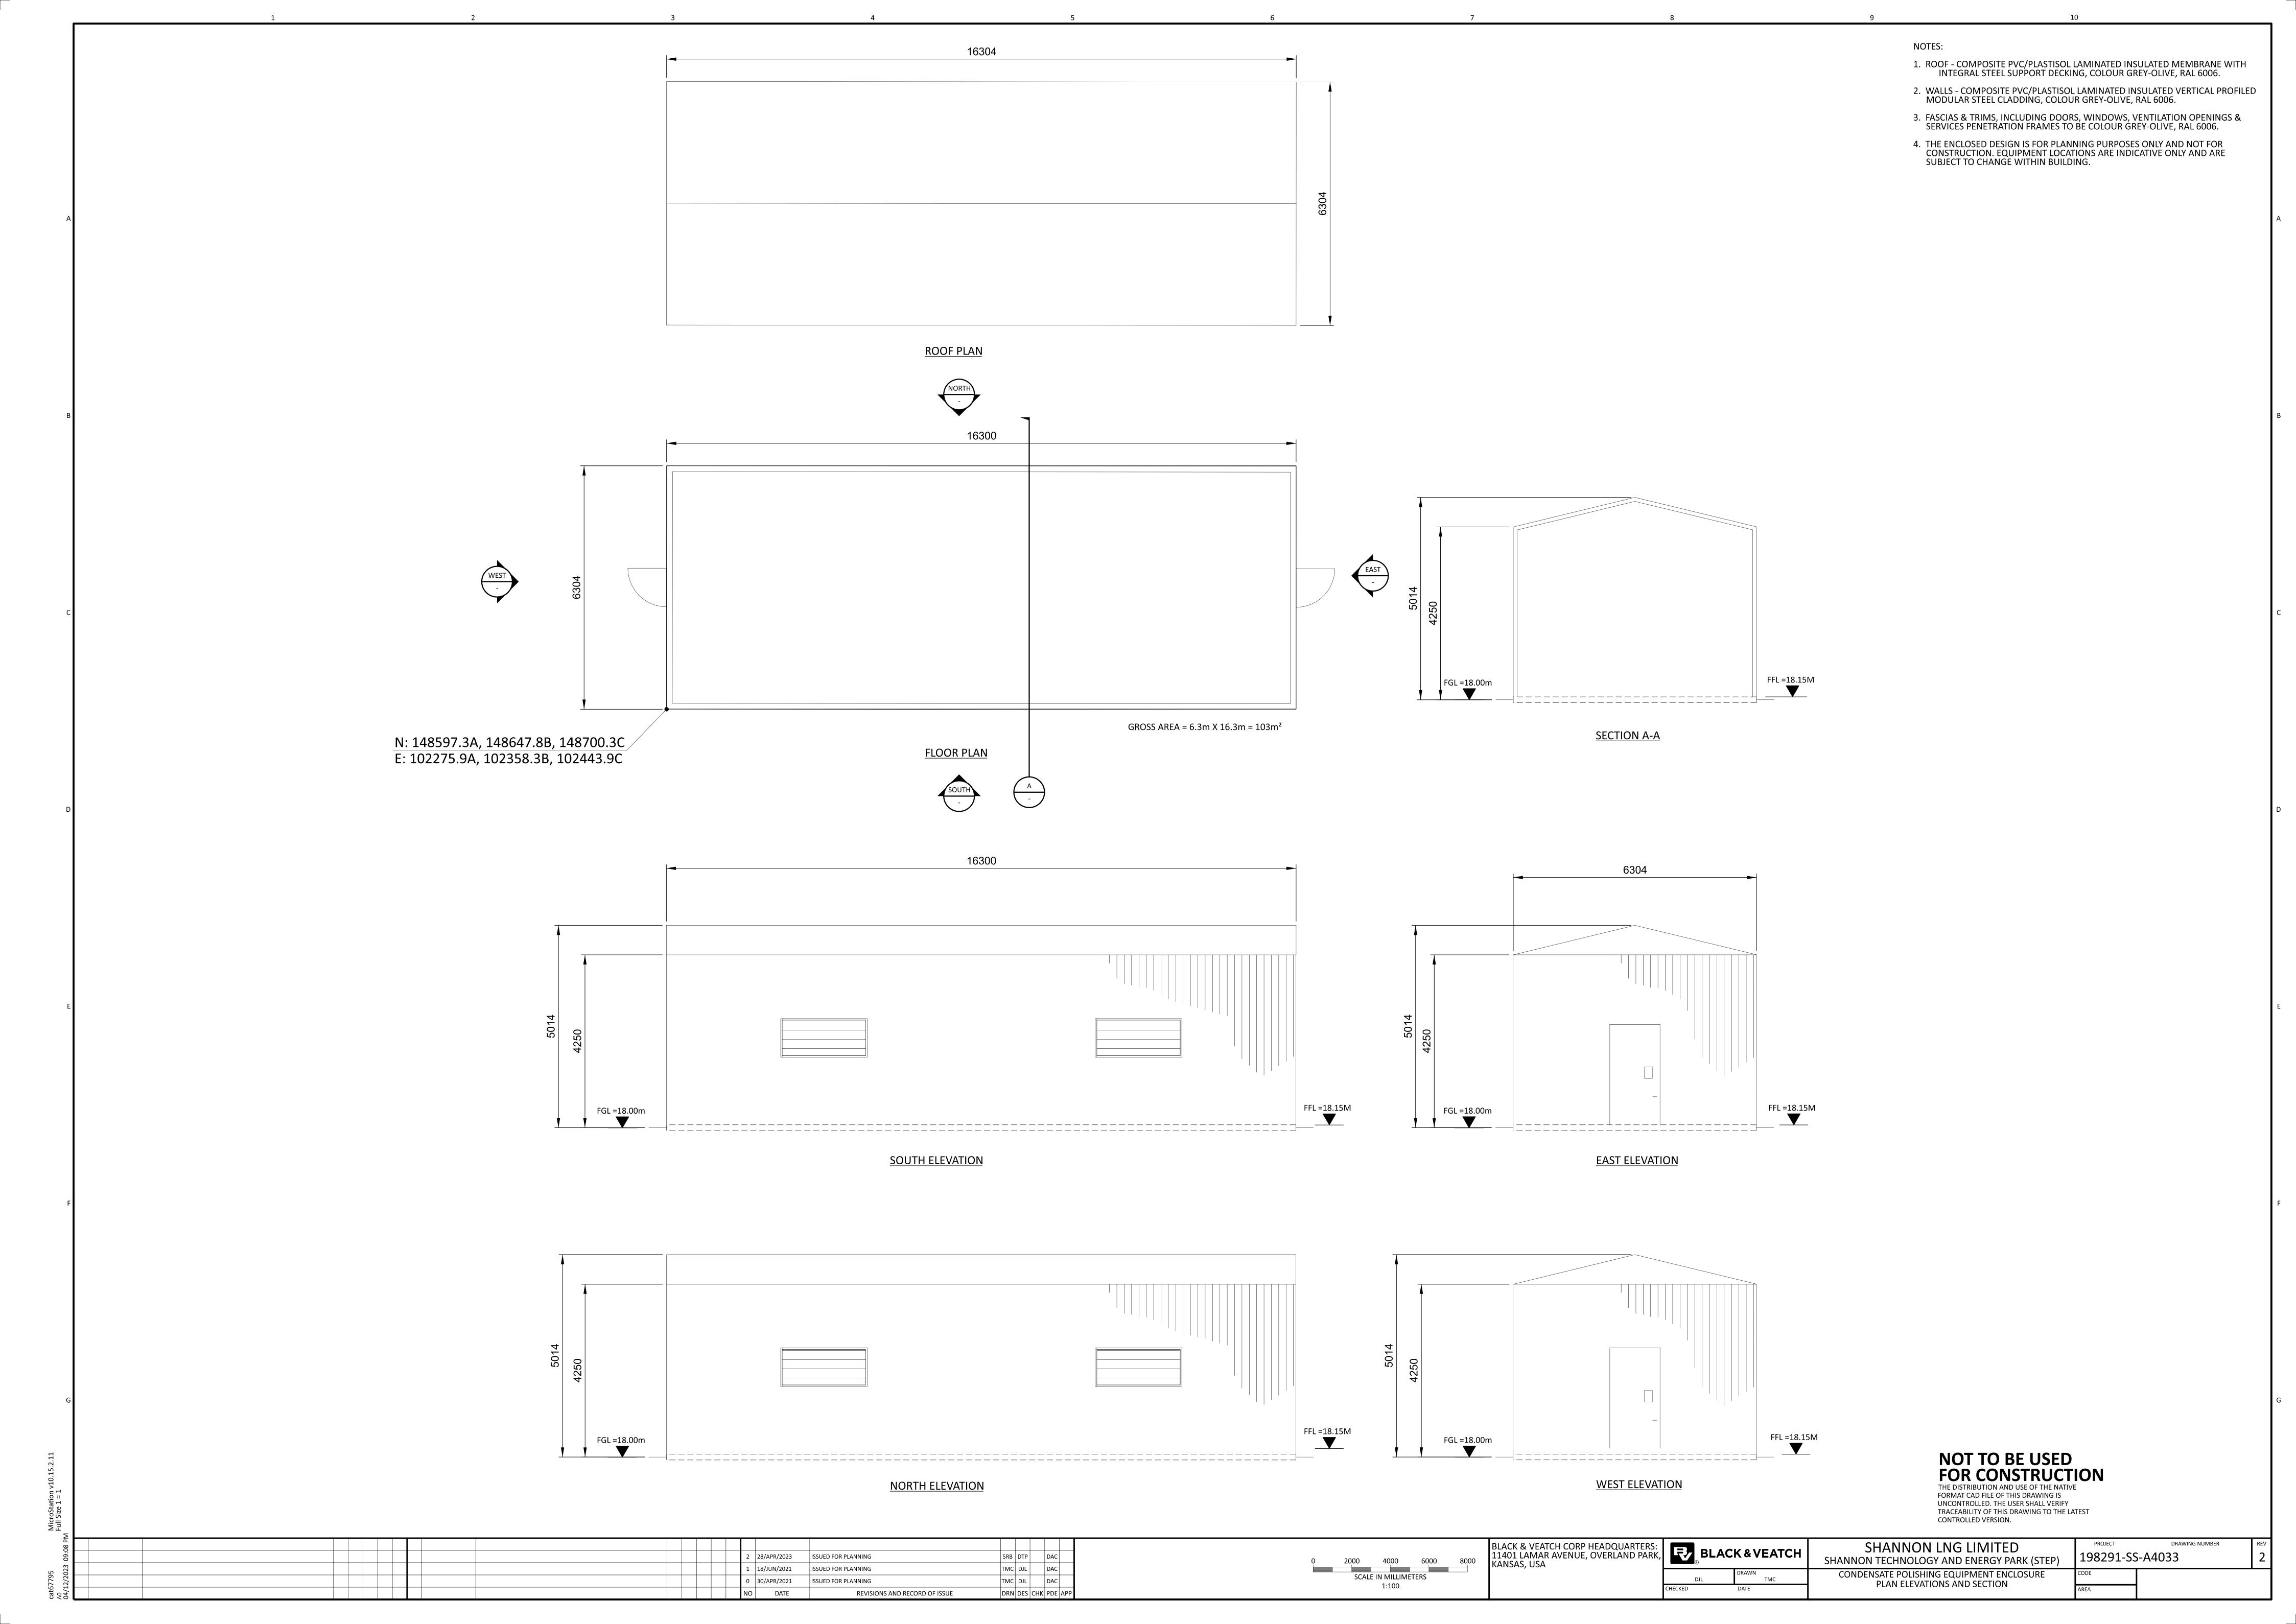

ERS:
11401 LAMAR AVENUE, OVERLAND PARK
KANSAS, USA

BLACK & VEATCH CORP HEADQUARTERS:
11401 LAMAR AVENUE, OVERLAND PARK
KANSAS, USA

BLACK & VEATCH CORP HEADQUARTERS:
11401 LAMAR AVENUE, OVERLAND PARK
KANSAS, USA

BLACK & VEATCH
SHANNON TECHNOLOGY AND ENERGY PARK (STEP)

WORKSHOP/STORES/CANTEEN BUILDING
ELEVATIONS













SRB DTP DAC
TMC DJL DAC

DRN DES CHK PDE APP

L 28/APR/2023

0 18/JUN/2021

ISSUED FOR PLANNING

REVISIONS AND RECORD OF ISSUE

0 2000 4000 6000 8000 SCALE IN MILLIMETERS

1:100

BLACK & VEATCH CORP HEADQUARTERS: 11401 LAMAR AVENUE, OVERLAND PARK, KANSAS, USA

BLACK & VEATCH CORP HEADQUARTERS: 1401 LAMAR AVENUE, OVERLAND PARK, KANSAS, USA

SHANNON TECHNOLOGY AND ENERGY PARK (STEP)

TURBINE HALL NORTH ELEVATION

CHECKED DATE

ORAWING NUMBER TO DRAWING NUMBER













- ROOF COMPOSITE PVC/PLASTISOL LAMINATED INSULATED MEMBRANE WITH INTEGRAL STEEL SUPPORT DECKING, COLOUR CHROME GREEN, RAL 6020.
- WALLS COMPOSITE PVC/PLASTISOL LAMINATED INSULATED VERTICAL PROFILED MODULAR STEEL CLADDING, COLOUR OLIVE GREEN, RAL 6003.
- 3. FASCIAS & TRIMS, INCLUDING DOORS, WINDOWS, VENTILATION OPENINGS & SERVICES PENETRATION FRAMES TO BE COLOUR TRAFFIC GREY B, RAL 7043.
- 4. THE ENCLOSED DESIGN IS FOR PLANNING PURPOSES ONLY AND NOT FOR CONSTRUCTION. EQUIPMENT LOCATIONS ARE INDICATIVE ONLY AND ARE SUBJECT TO CHANGE WITHIN BUILDING.



FFL =<u>18.</u>15M

**EAST ELEVATION** 

FGL =18.00m

FFL =18.15M

WEST ELEVATION

FGL =18.00m

NOT TO BE USED FOR CONSTRUCTION

THE DISTRIBUTION AND USE OF THE NATIVE FORMAT CAD FILE OF THIS DRAWING IS UNCONTROLLED. THE USER SHALL VERIFY