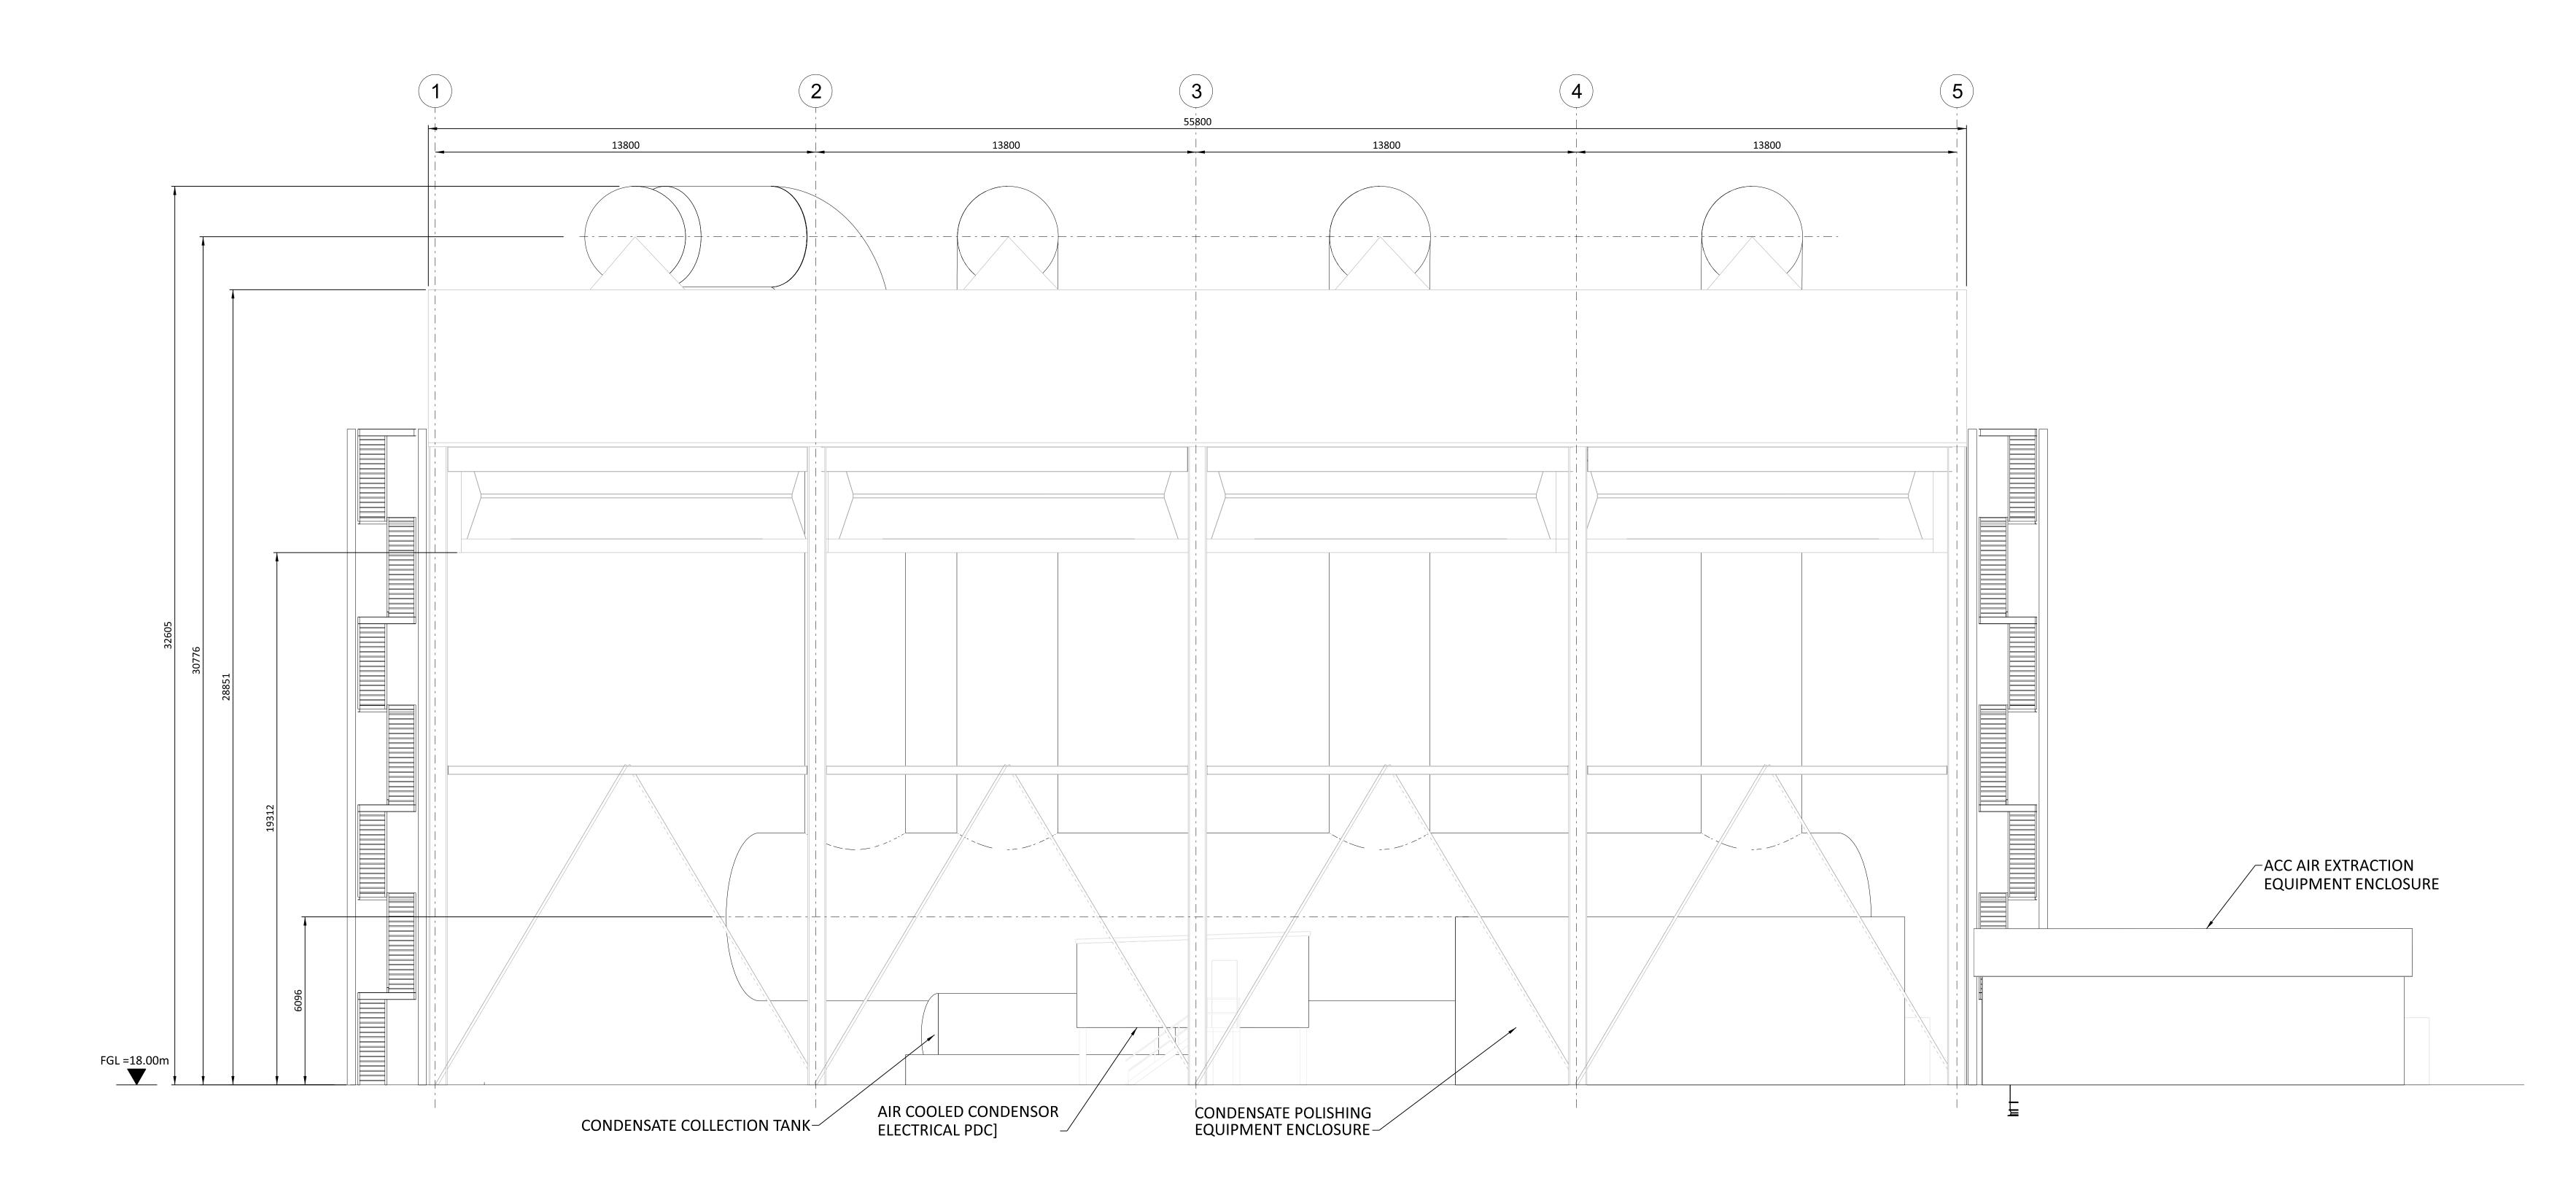

- THE ENCLOSED DESIGN IS FOR PLANNING PURPOSES ONLY AND NOT FOR CONSTRUCTION. EQUIPMENT LOCATIONS ARE INDICATIVE ONLY AND ARE SUBJECT TO CHANGE WITHIN BUILDING.
- AIR COOLER CONDENSER, COLLECTION TANK, CONDENSATE POLISHER ENCLOSURE AND POWER DISTRIBUTION CENTER (PDC) TO BE COLOUR GREY-OLIVE, RAL 6006. AIR COOLER STEAM DUCK PIPING TO BE COLOUR TRAFFIC GREY, RAL 7043.

NORTH ELEVATION SEE DRAWING 198291-SS-A4075A

NOT TO BE USED FOR CONSTRUCTION
THE DISTRIBUTION AND USE OF THE NATIVE FORMAT CAD FILE OF THIS DRAWING IS UNCONTROLLED. THE USER SHALL VERIFY TRACEABILITY OF THIS DRAWING TO THE LATEST CONTROLLED VERSION.