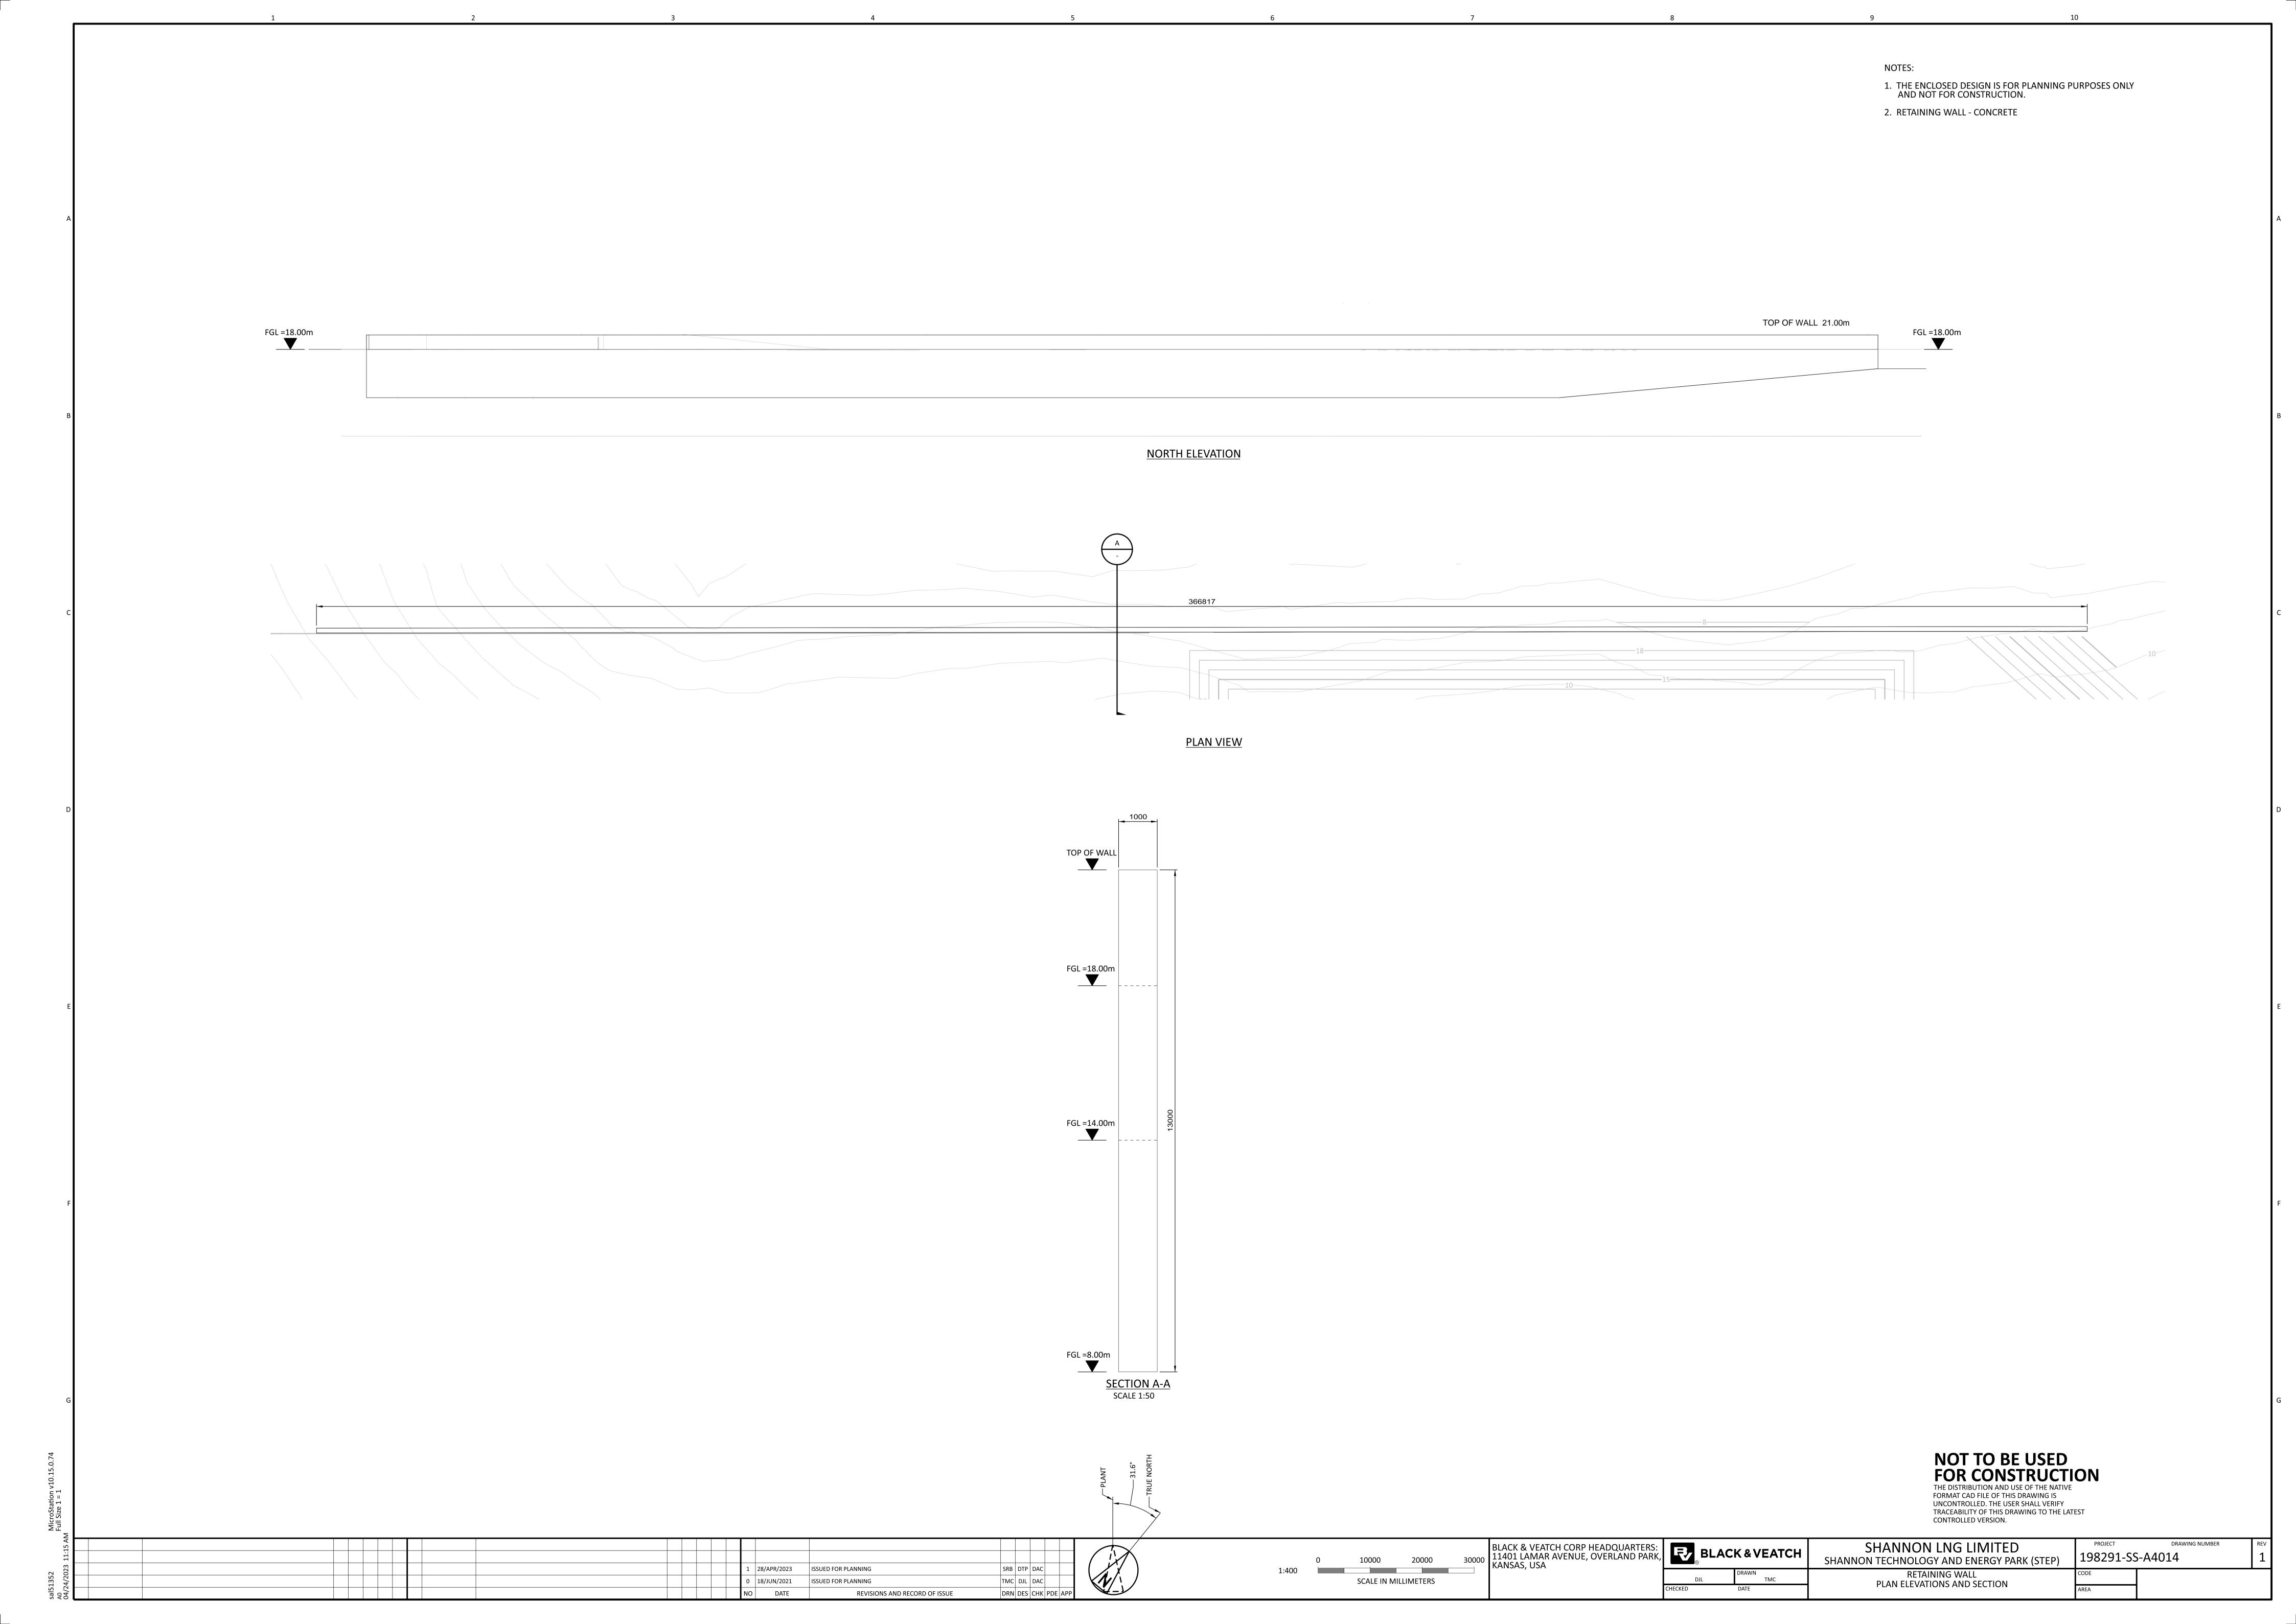

ENERGY PARK (STEP)

PROJECT DRAWIN
198291-SS-A4012







UTILITY RACK TO AGI AREA

1 28/APR/2023 ISSUED FOR PLANNING
0 18/JUN/2021 ISSUED FOR PLANNING
NO DATE REVISIO

BLACK & VEATCH CORP HEADQUARTERS: 11401 LAMAR AVENUE, OVERLAND PARK, KANSAS, USA

SCALE IN MILLIMETERS

CROSSOVER PLATFORM AND UTILITY RACK TO AGI AREA PLANS AND ELEVATIONS

 THE ENCLOSED DESIGN IS FOR PLANNING PURPOSES ONLY AND NOT FOR CONSTRUCTION.

2. UTILITY SLEEPER - CONCRETE



NOT TO BE USED FOR CONSTRUCTION
THE DISTRIBUTION AND USE OF THE NATIVE FORMAT CAD FILE OF THIS DRAWING IS UNCONTROLLED. THE USER SHALL VERIFY TRACEABILITY OF THIS DRAWING TO THE LATEST CONTROLLED VERSION.

BLACK & VEATCH CORP HEADQUARTERS:
1401 LAMAR AVENUE, OVERLAND PARK
KANSAS, USA

1 28/APR/2023 ISSUED FOR PLANNING
1 2 2 2 2 2 2 2 2 2 2 2



- ROOF COMPOSITE PVC/PLASTISOL LAMINATED INSULATED MEMBRANE WITH INTEGRAL STEEL SUPPORT DECKING, COLOUR CHROME GREEN, RAL 6020.
- WALLS COMPOSITE PVC/PLASTISOL LAMINATED INSULATED VERTICAL PROFILED MODULAR STEEL CLADDING, COLOUR OLIVE GREEN, RAL 6003.
- 3. FASCIAS & TRIMS, INCLUDING DOORS, WINDOWS, VENTILATION OPENINGS & SERVICES PENETRATION FRAMES TO BE COLOUR TRAFFIC GREY B, RAL 7043.
- 4. THE ENCLOSED DESIGN IS FOR PLANNING PURPOSES ONLY AND NOT FOR CONSTRUCTION. EQUIPMENT LOCATIONS ARE INDICATIVE ONLY AND ARE SUBJECT TO CHANGE WITHIN BUILDING.











NOT TO BE USED FOR CONSTRUCTION
THE DISTRIBUTION AND USE OF THE NATIVE FORMAT CAD FILE OF THIS DRAWING IS UNCONTROLLED. THE USER SHALL VERIFY TRACEABILITY OF THIS DRAWING TO THE LATEST CONTROLLED VERSION.

BLACK & VEATCH CORP HEADQUA