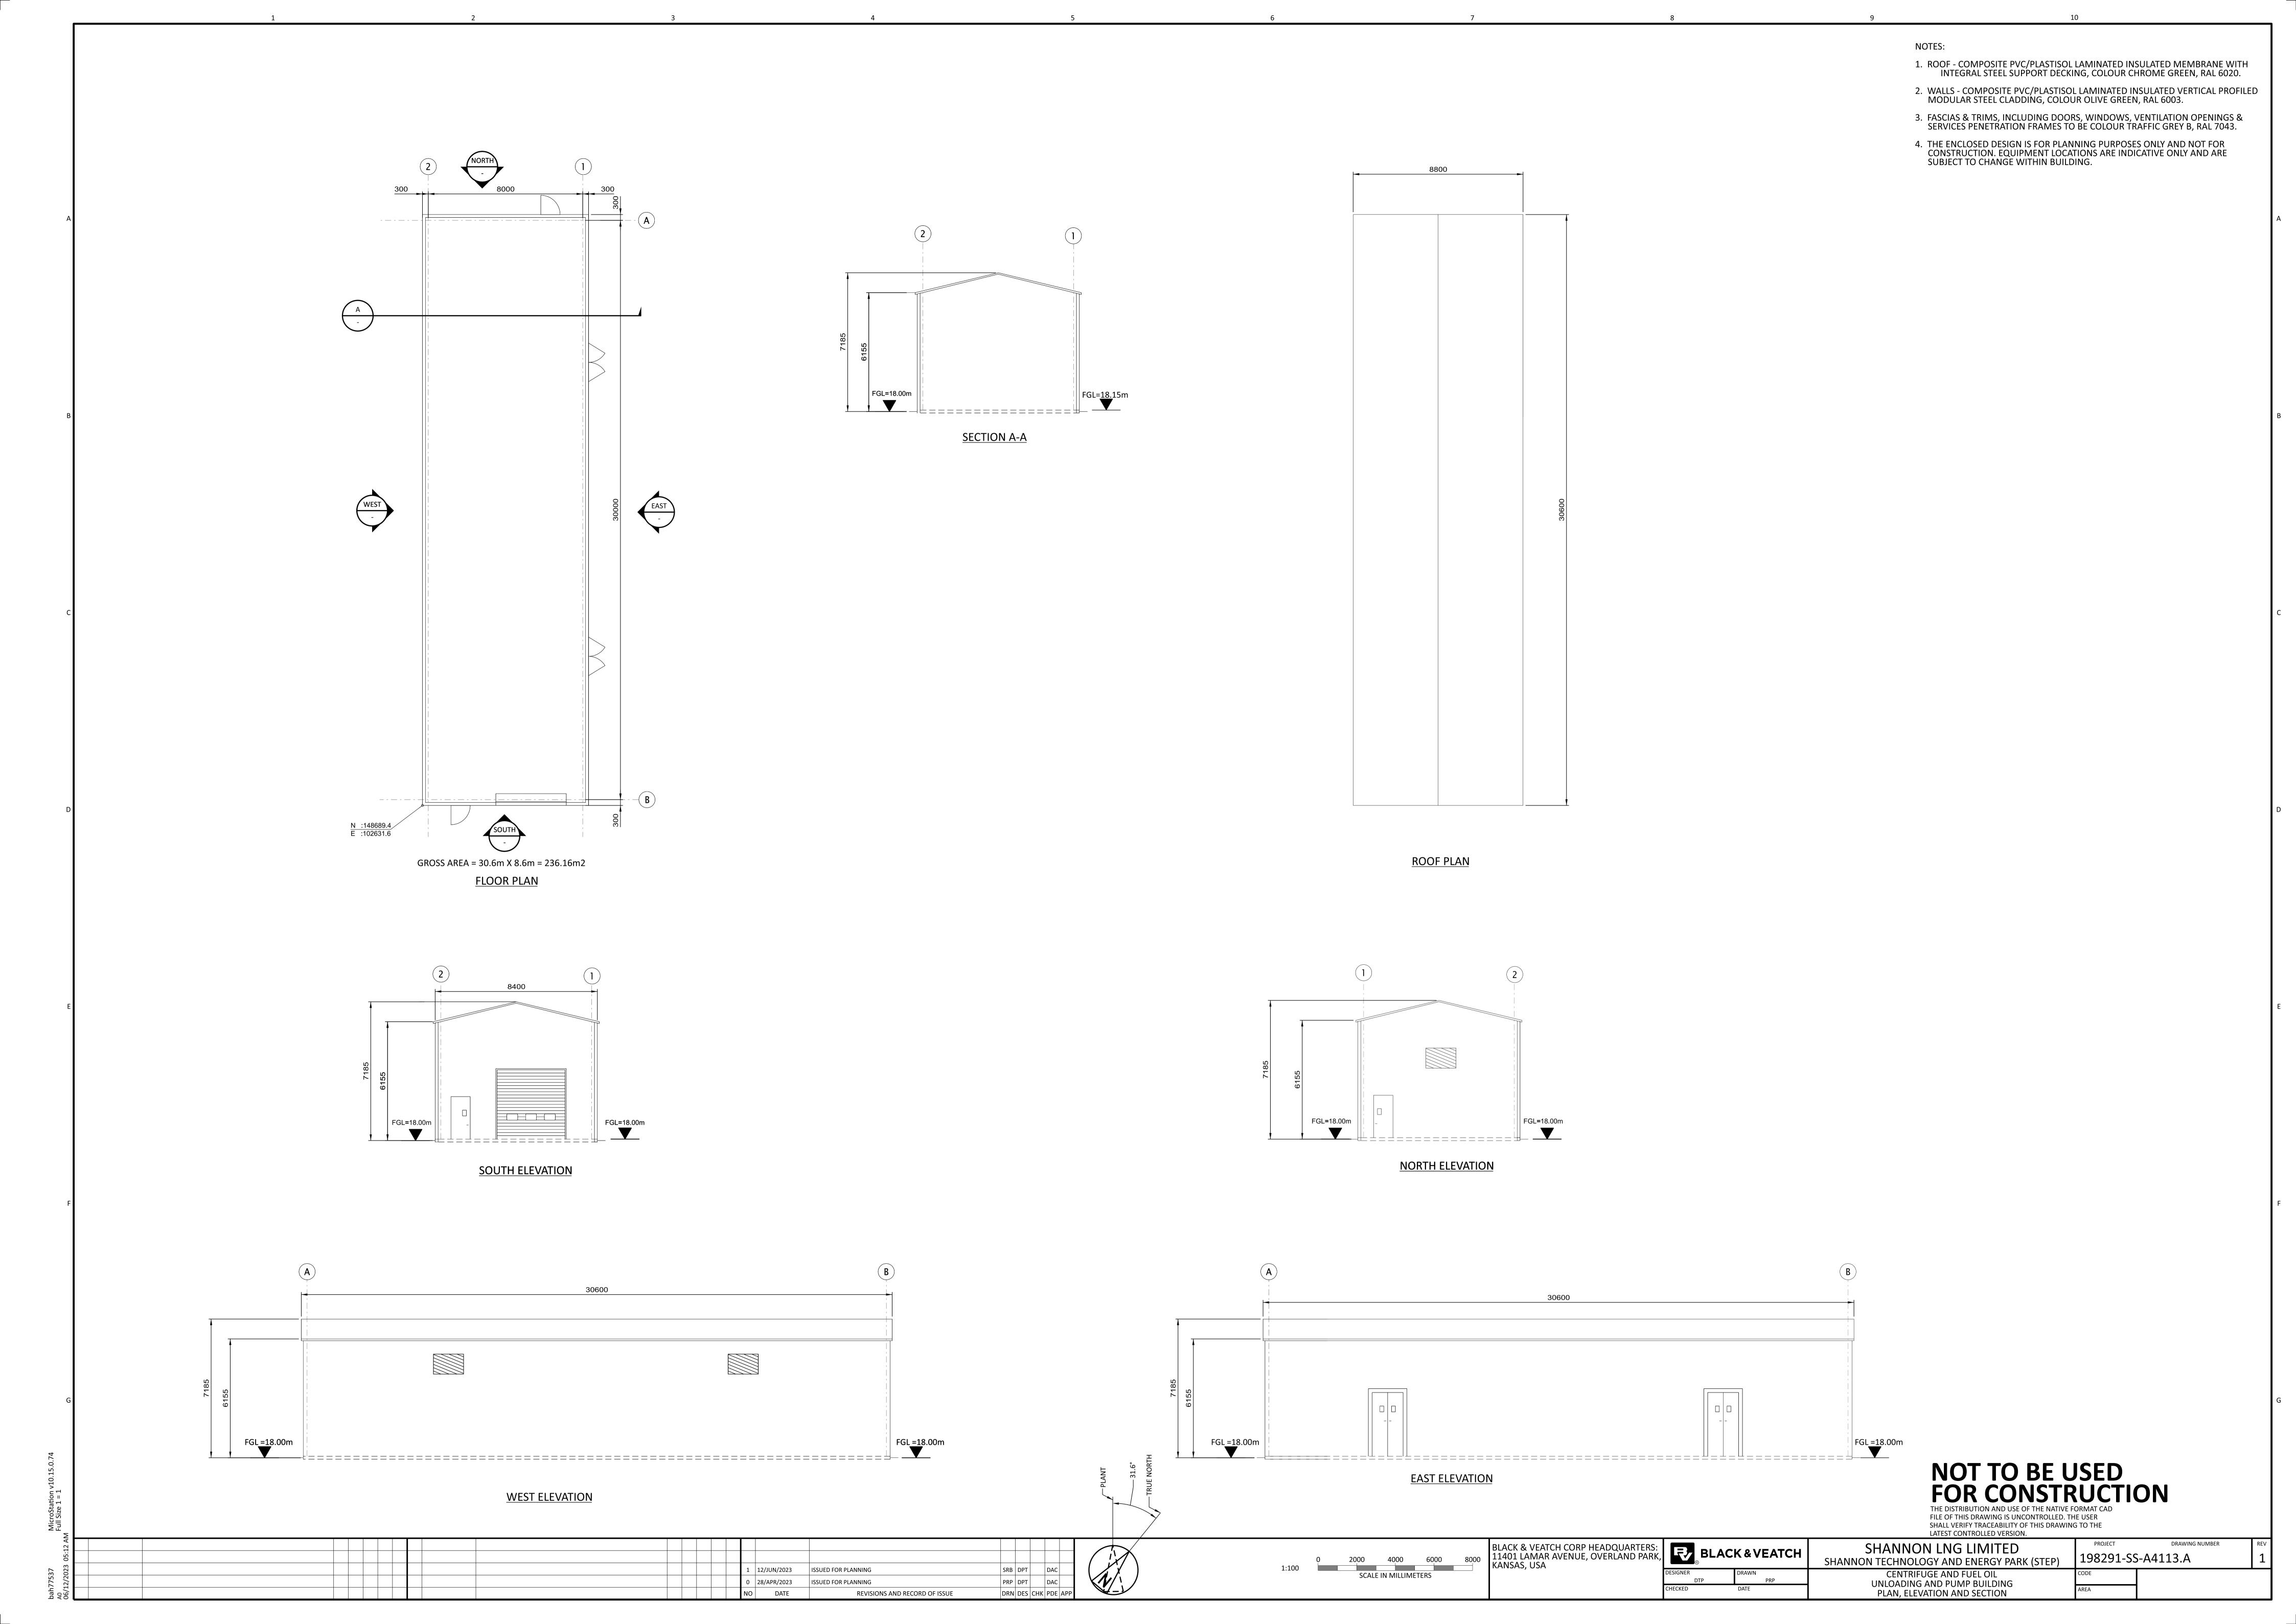

HEADQUARTERS: 1401 LAMAR AVENUE, OVERLAND PARK, KANSAS, USA

BLACK & VEATCH CORP HEADQUARTERS: 1401 LAMAR AVENUE, OVERLAND PARK, KANSAS, USA

BLACK & VEATCH CORP HEADQUARTERS: 1401 LAMAR AVENUE, OVERLAND PARK, KANSAS, USA

BESS EQUIPMENT AREA - GENERATOR STEP UP AND AUXILIARY TRANSFORMER

BESS EQUIPMENT AREA - GENERATOR STEP UP AND AUXILIARY TRANSFORMER

CHECKED DATE

BESS EQUIPMENT AREA - GENERATOR STEP UP AND AUXILIARY TRANSFORMER

AREA

AREA



**PLAN VIEW** 

DAY TANK A, B & C

**ELEVATION** 



N:148705.7A 148677.6B E:102597.4A 102614.7B

SECTION C

FUEL OIL STORAGE TANK A, B

FFL =18.15m

FGL =18.00m

18000

**PLAN VIEW** 

**FUEL OIL STORAGE** TANK A, B

FGL =18.00m

FFL =18.15m

N:148705.7A 148677.6B E:102597.4A 102614.7B

**ELEVATION** 

FUEL OIL STORAGE

TANK A, B

FGL =18.00m









0 10/NOV/23

ISSUED FOR PLANNNING

REVISIONS AND RECORD OF ISSUE

DRN DES CHK PDE APP

NOT TO BE USED FOR CONSTRUCTION

THE DISTRIBUTION AND USE OF THE NATIVE FORMAT CAD

THE OF THE OR THE PROMISE OF THE NATIVE FORMAT CAD

FILE OF THIS DRAWING IS UNCONTROLLED. THE USER SHALL VERIFY TRACEABILITY OF THIS DRAWING TO THE LATEST CONTROLLED VERSION.

1. ROOF - UNINSULATED STANDING SEAM METAL SHEET, COLOUR CHROME GREEN, RAL 6020.

BLACK & VEATCH CORP HEADQUARTERS: 11401 LAMAR AVENUE, OVERLAND PARK, KANSAS, USA 1:100 2000 4000 6000 8000 SCALE IN MILLIMETERS

SHANNON LNG LIMITED SHANNON TECHNOLOGY AND ENERGY PARK (STEP) 198291-SS-A4115 FUEL OIL TRUCK UNLOADING SHED PLAN AND ELEVATION