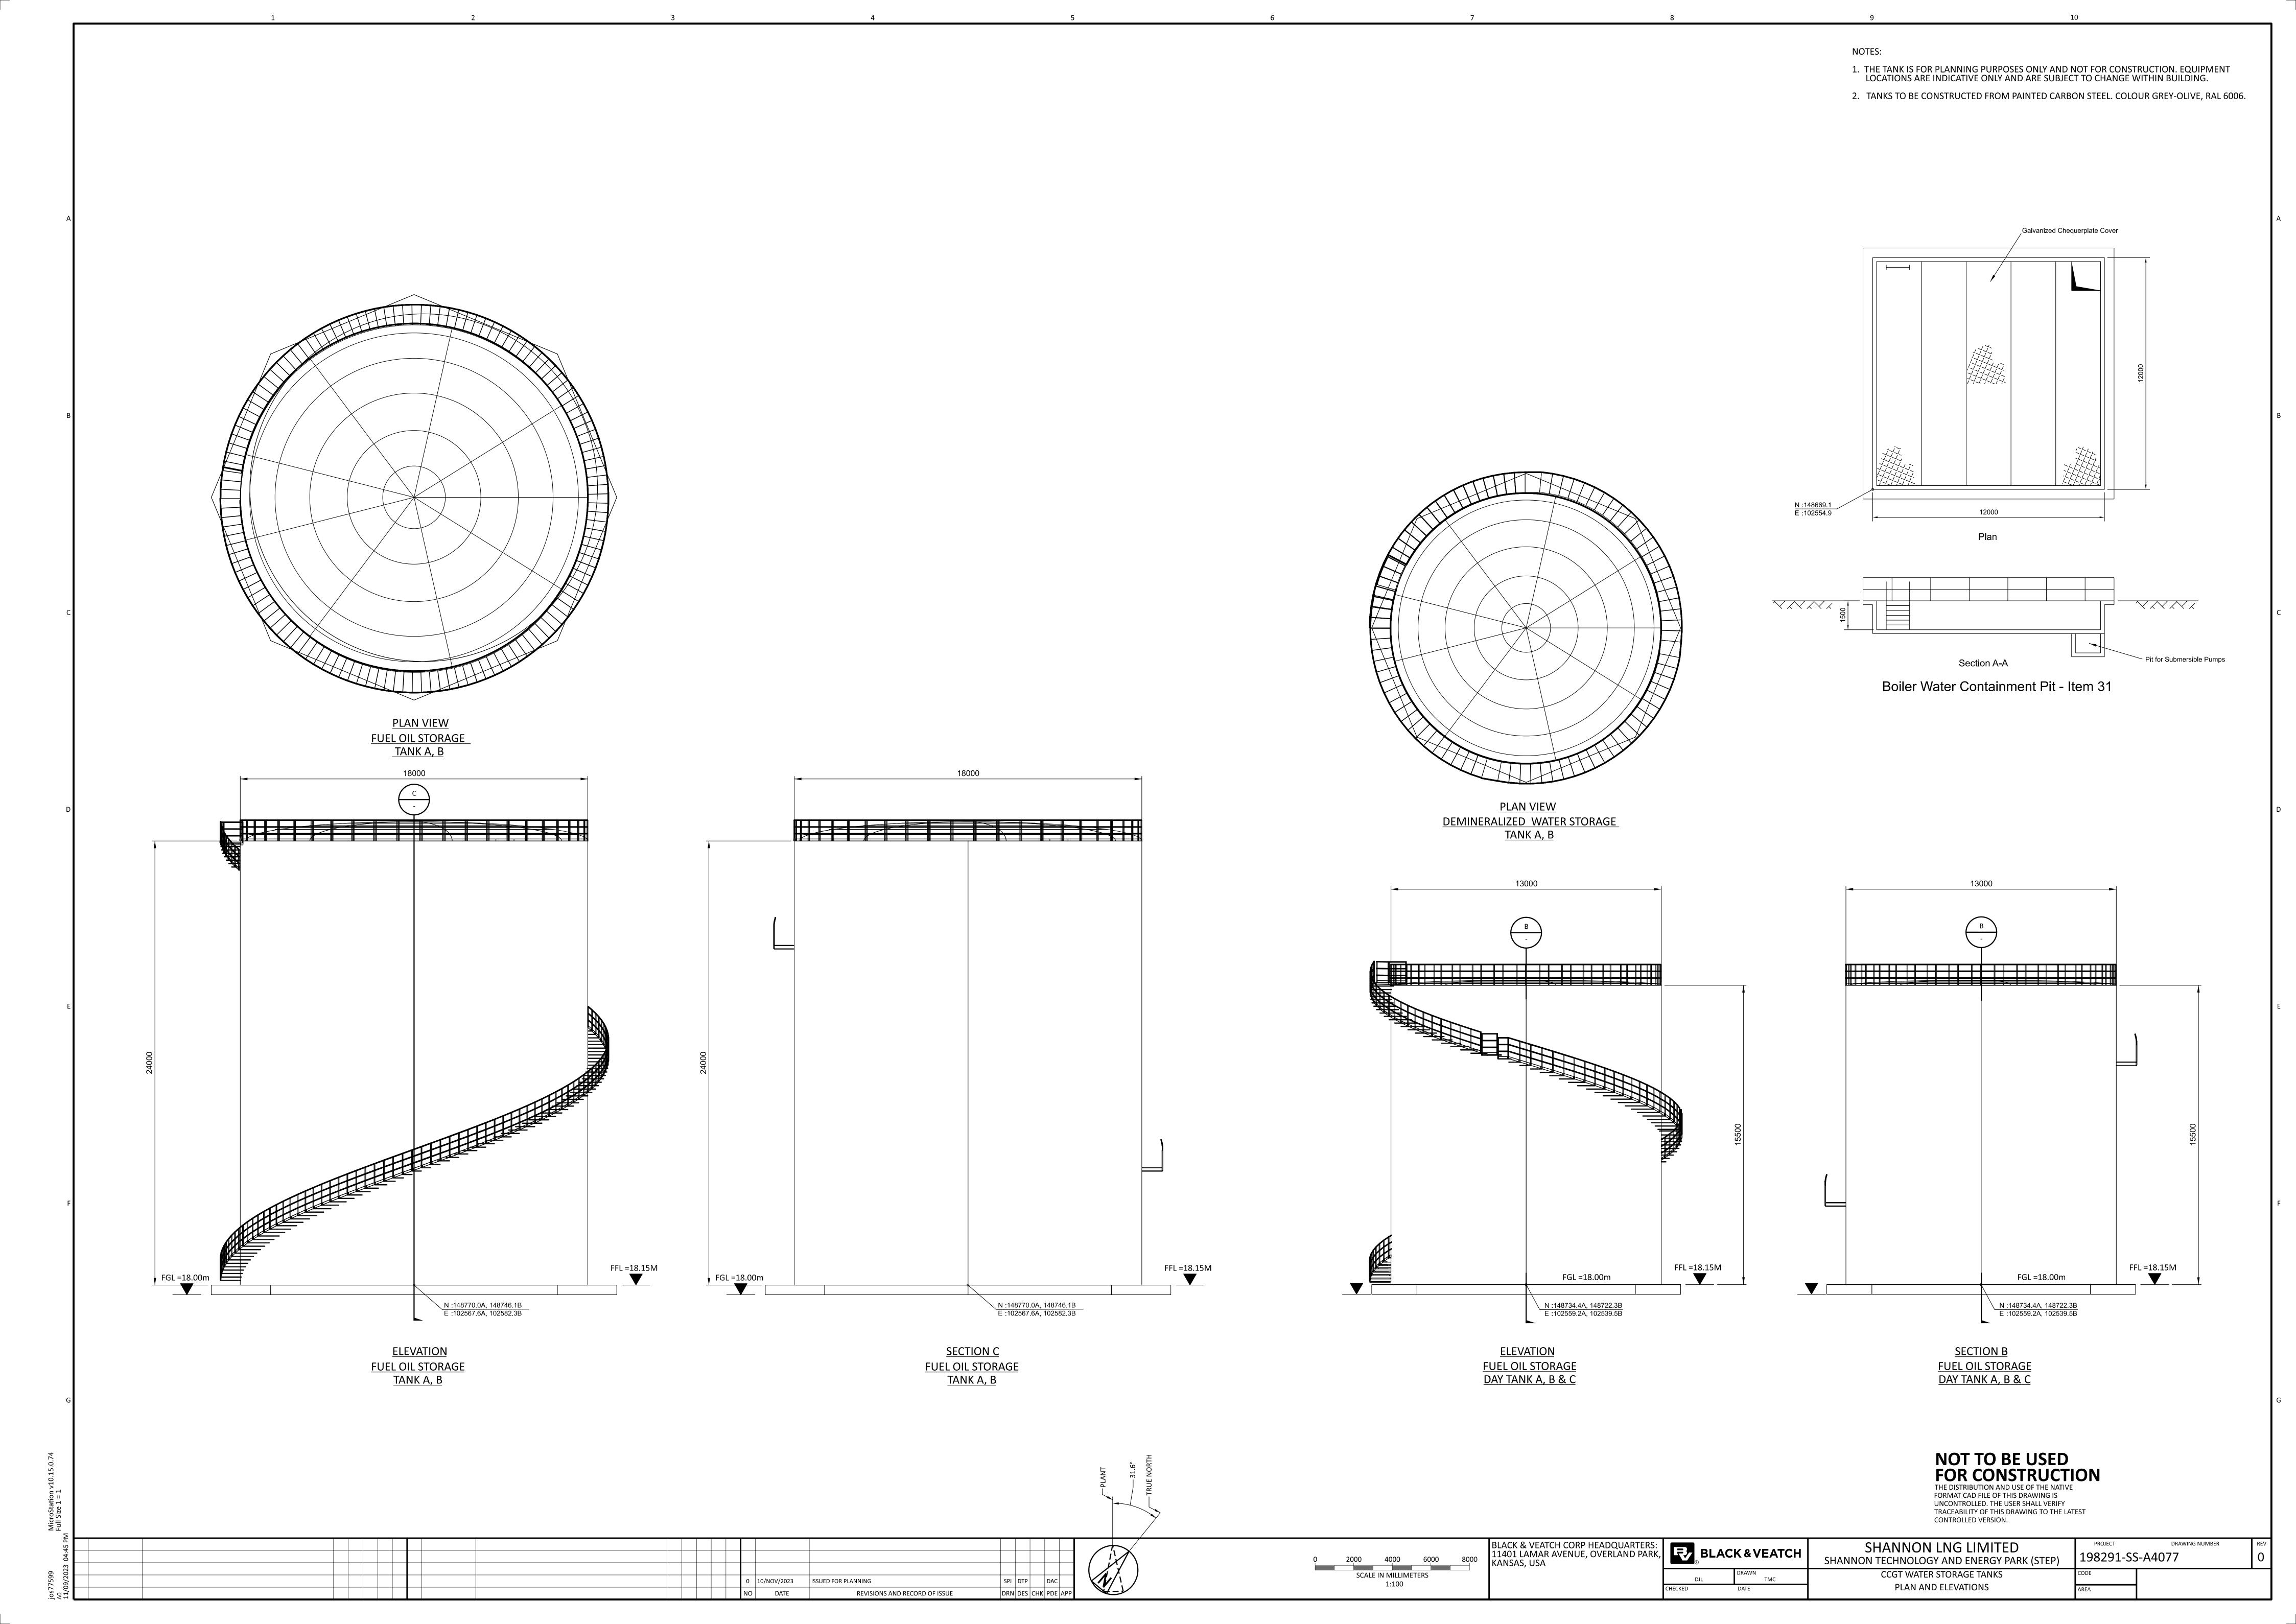

AREA

AREA

**PLAN VIEW** 

DAY TANK A, B & C

**ELEVATION** 

N:148705.7A 148677.6B E:102597.4A 102614.7B

SECTION C

FUEL OIL STORAGE TANK A, B

FFL =18.15m

FGL =18.00m

18000

**PLAN VIEW** 

**FUEL OIL STORAGE** TANK A, B

FGL =18.00m

FFL =18.15m

N:148705.7A 148677.6B E:102597.4A 102614.7B

**ELEVATION** 

FUEL OIL STORAGE

TANK A, B

FGL =18.00m

0 10/NOV/23

ISSUED FOR PLANNNING

REVISIONS AND RECORD OF ISSUE

DRN DES CHK PDE APP