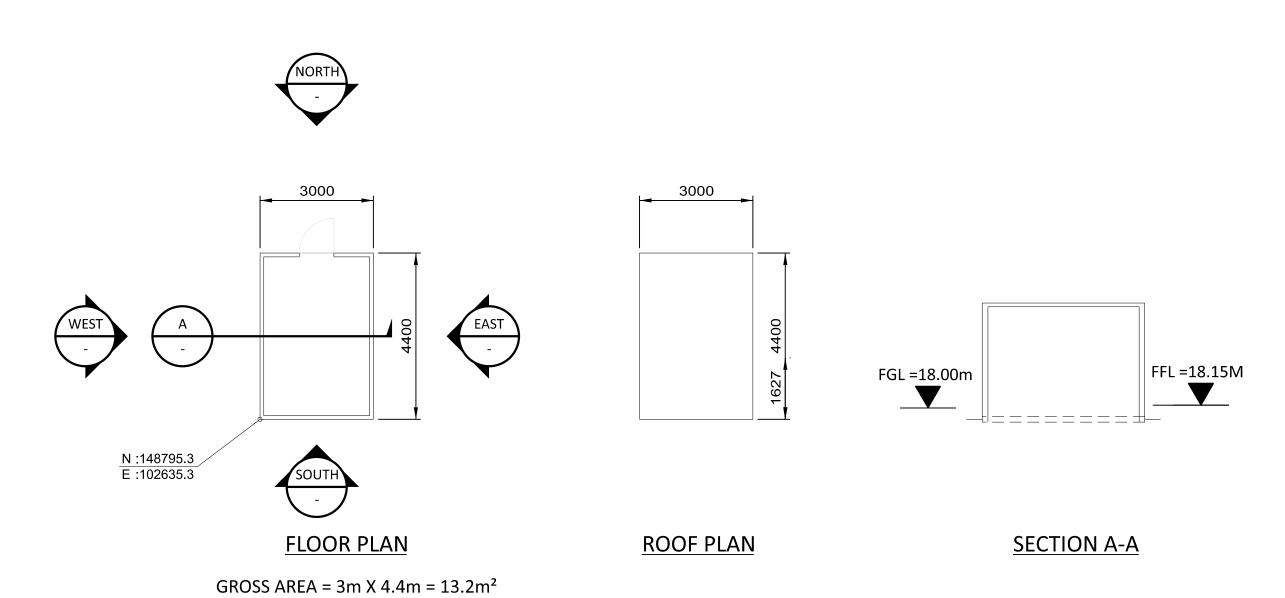

DRN DES CHK PDE APP

0 2000 4000 6000 8000 SCALE IN MILLIMETERS

1:100

NOT TO BE USED FOR CONSTRUCTION
THE DISTRIBUTION AND USE OF THE NATIVE FORMAT CAD FILE OF THIS DRAWING IS UNCONTROLLED. THE USER SHALL VERIFY TRACEABILITY OF THIS DRAWING TO THE LATEST CONTROLLED VERSION.

BLACK & VEATCH CORP HEADQUARTERS: 11401 LAMAR AVENUE, OVERLAND PARK, KANSAS, USA

BLACK & VEATCH CORP HEADQUARTERS: BLACK & VEATCH SHANNON LNG LIMITED
SHANNON TECHNOLOGY AND ENERGY PARK (STEP) DRAWING NUMBER 198291-SS-A4002 FUEL GAS METERING ENCLOSURE PLAN ELEVATIONS AND SECTION