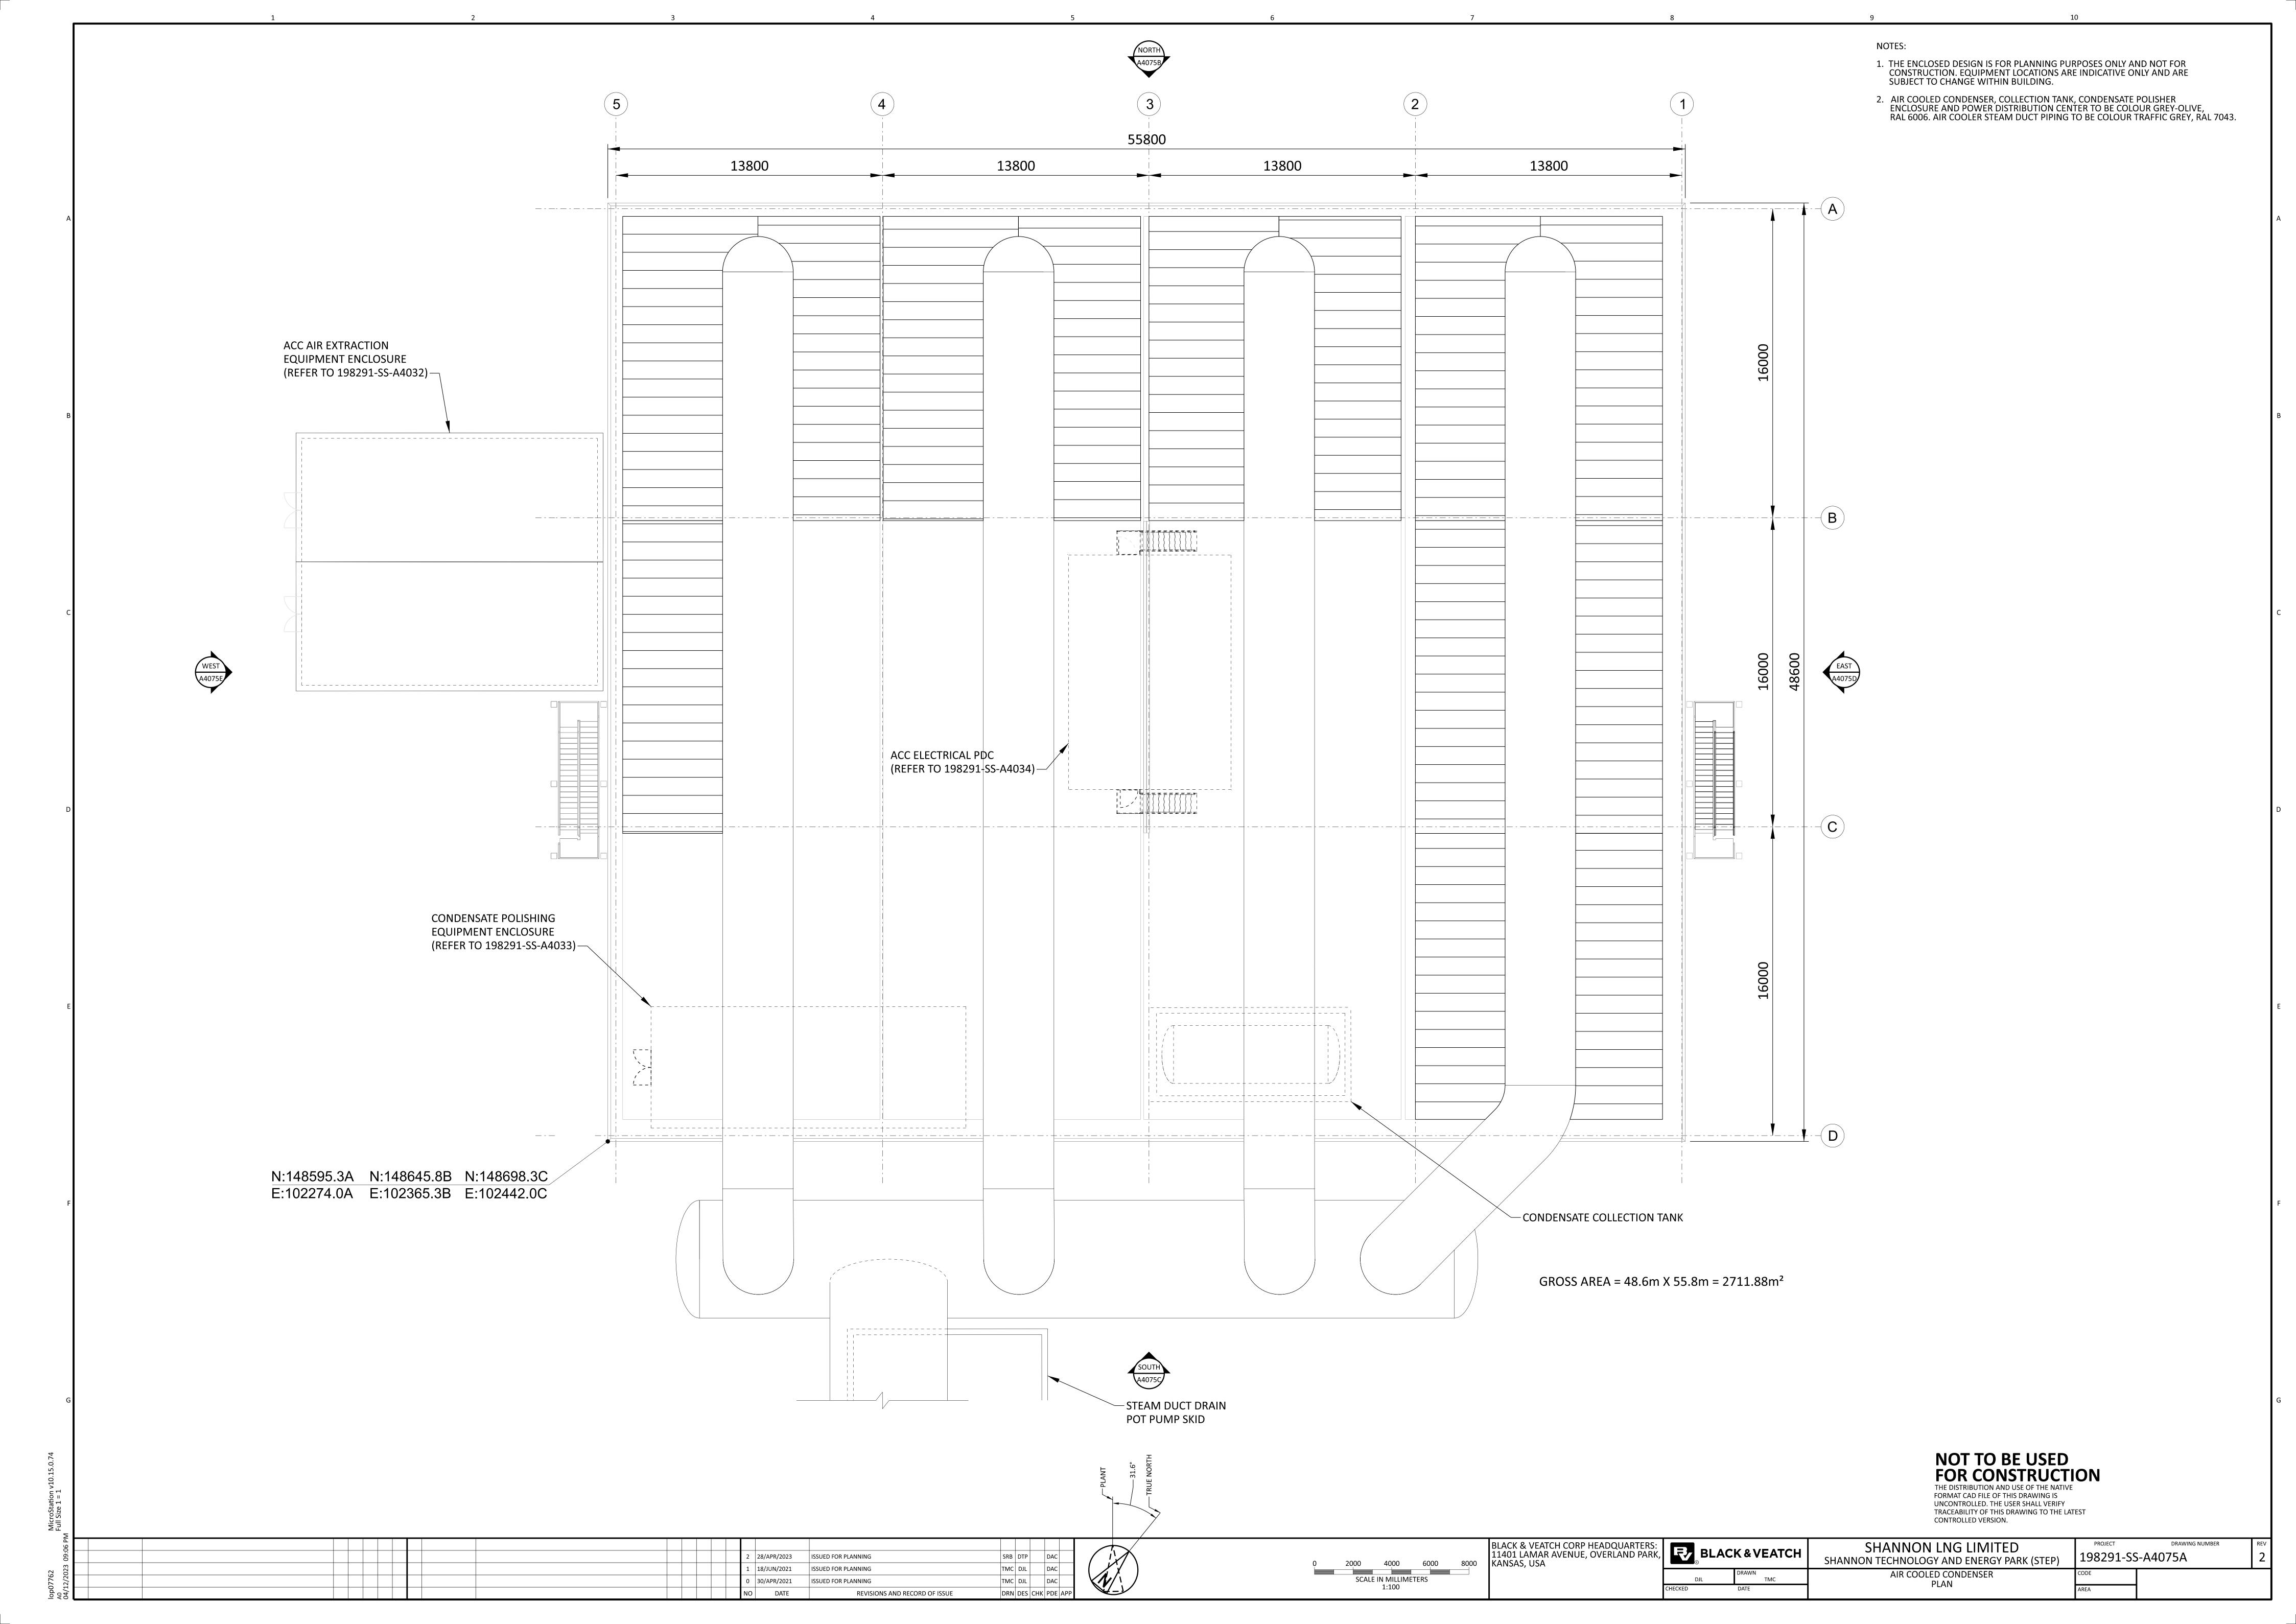

- THE ENCLOSED DESIGN IS FOR PLANNING PURPOSES ONLY AND NOT FOR CONSTRUCTION. EQUIPMENT LOCATIONS ARE INDICATIVE ONLY AND ARE SUBJECT TO CHANGE WITHIN BUILDING.
- AIR COOLER CONDENSER, COLLECTION TANK, CONDENSATE POLISHER ENCLOSURE AND POWER DISTRIBUTION CENTER (PDC) TO BE COLOUR GREY-OLIVE, RAL 6006. AIR COOLER STEAM DUCK PIPING TO BE COLOUR TRAFFIC GREY, RAL 7043.

NORTH ELEVATION SEE DRAWING 198291-SS-A4075A

NOT TO BE USED FOR CONSTRUCTION
THE DISTRIBUTION AND USE OF THE NATIVE FORMAT CAD FILE OF THIS DRAWING IS UNCONTROLLED. THE USER SHALL VERIFY TRACEABILITY OF THIS DRAWING TO THE LATEST CONTROLLED VERSION.

NOTES:

- THE ENCLOSED DESIGN IS FOR PLANNING PURPOSES ONLY AND NOT FOR CONSTRUCTION. EQUIPMENT LOCATIONS ARE INDICATIVE ONLY AND ARE SUBJECT TO CHANGE WITHIN BUILDING.
- 2. AIR COOLER CONDENSER, COLLECTION TANK, CONDENSATE POLISHER ENCLOSURE AND POWER DISTRIBUTION CENTER (PDC) TO BE COLOUR GREY-OLIVE, RAL 6006. AIR COOLER STEAM DUCK PIPING TO BE COLOUR TRAFFIC GREY, RAL 7043.

SOUTH ELEVATION SEE DRAWING 198291-SS-A4075A

NOT TO BE USED FOR CONSTRUCTION
THE DISTRIBUTION AND USE OF THE NATIVE FORMAT CAD FILE OF THIS DRAWING IS UNCONTROLLED. THE USER SHALL VERIFY TRACEABILITY OF THIS DRAWING TO THE LATEST CONTROLLED VERSION.

NOTES:

- THE ENCLOSED DESIGN IS FOR PLANNING PURPOSES ONLY AND NOT FOR CONSTRUCTION. EQUIPMENT LOCATIONS ARE INDICATIVE ONLY AND ARE SUBJECT TO CHANGE WITHIN BUILDING.
- AIR COOLER CONDENSER, COLLECTION TANK, CONDENSATE POLISHER ENCLOSURE AND POWER DISTRIBUTION CENTER (PDC) TO BE COLOUR GREY-OLIVE, RAL 6006. AIR COOLER STEAM DUCK PIPING TO BE COLOUR TRAFFIC GREY, RAL 7043.

EAST ELEVATION SEE DRAWING 198291-SS-A4075A

NOT TO BE USED FOR CONSTRUCTION
THE DISTRIBUTION AND USE OF THE NATIVE FORMAT CAD FILE OF THIS DRAWING IS UNCONTROLLED. THE USER SHALL VERIFY TRACEABILITY OF THIS DRAWING TO THE LATEST CONTROLLED VERSION.

SHANNON TECHNOLOGY

NOTES:

- THE ENCLOSED DESIGN IS FOR PLANNING PURPOSES ONLY AND NOT FOR CONSTRUCTION. EQUIPMENT LOCATIONS ARE INDICATIVE ONLY AND ARE SUBJECT TO CHANGE WITHIN BUILDING.
- AIR COOLER CONDENSER, COLLECTION TANK, CONDENSATE POLISHER ENCLOSURE AND POWER DISTRIBUTION CENTER (PDC) TO BE COLOUR GREY-OLIVE, RAL 6006. AIR COOLER STEAM DUCK PIPING TO BE COLOUR TRAFFIC GREY, RAL 7043.

WEST ELEVATION SEE DRAWING 198291-SS-A4075A

NOT TO BE USED FOR CONSTRUCTION
THE DISTRIBUTION AND USE OF THE NATIVE FORMAT CAD FILE OF THIS DRAWING IS UNCONTROLLED. THE USER SHALL VERIFY TRACEABILITY OF THIS DRAWING TO THE LATEST CONTROLLED VERSION.