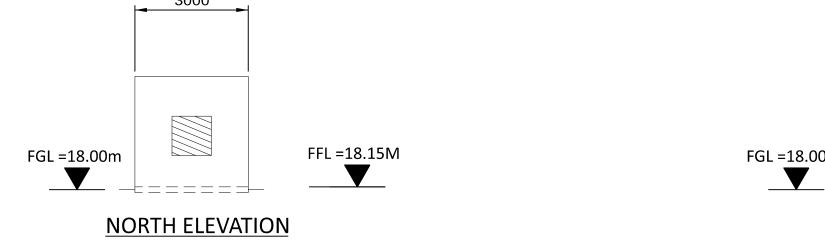

FFL =18.15M

**EAST ELEVATION** 

FGL =18.00m

NOTES:

- ROOF COMPOSITE PVC/PLASTISOL LAMINATED INSULATED MEMBRANE WITH INTEGRAL STEEL SUPPORT DECKING, COLOUR CHROME GREEN, RAL 6020.
- WALLS COMPOSITE PVC/PLASTISOL LAMINATED INSULATED VERTICAL PROFILED MODULAR STEEL CLADDING, COLOUR OLIVE GREEN, RAL 6003.
- 3. FASCIAS & TRIMS, INCLUDING DOORS, WINDOWS, VENTILATION OPENINGS & SERVICES PENETRATION FRAMES TO BE COLOUR TRAFFIC GREY B, RAL 7043.
- 4. THE ENCLOSED DESIGN IS FOR PLANNING PURPOSES ONLY AND NOT FOR CONSTRUCTION. EQUIPMENT LOCATIONS ARE INDICATIVE ONLY AND ARE SUBJECT TO CHANGE WITHIN BUILDING.