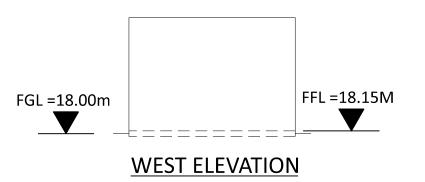

FFL =18.15M

**EAST ELEVATION** 

FGL =18.00m

NOTES:

- ROOF COMPOSITE PVC/PLASTISOL LAMINATED INSULATED MEMBRANE WITH INTEGRAL STEEL SUPPORT DECKING, COLOUR CHROME GREEN, RAL 6020.
- WALLS COMPOSITE PVC/PLASTISOL LAMINATED INSULATED VERTICAL PROFILED MODULAR STEEL CLADDING, COLOUR OLIVE GREEN, RAL 6003.
- 3. FASCIAS & TRIMS, INCLUDING DOORS, WINDOWS, VENTILATION OPENINGS & SERVICES PENETRATION FRAMES TO BE COLOUR TRAFFIC GREY B, RAL 7043.
- 4. THE ENCLOSED DESIGN IS FOR PLANNING PURPOSES ONLY AND NOT FOR CONSTRUCTION. EQUIPMENT LOCATIONS ARE INDICATIVE ONLY AND ARE SUBJECT TO CHANGE WITHIN BUILDING.

FFL =<u>18.</u>15M

**EAST ELEVATION** 

FGL =18.00m

FFL =18.15M

WEST ELEVATION

FGL =18.00m

NOT TO BE USED FOR CONSTRUCTION

THE DISTRIBUTION AND USE OF THE NATIVE FORMAT CAD FILE OF THIS DRAWING IS UNCONTROLLED. THE USER SHALL VERIFY TRACEABILITY OF THIS DRAWING TO THE LATEST CONTROLLED VERSION.