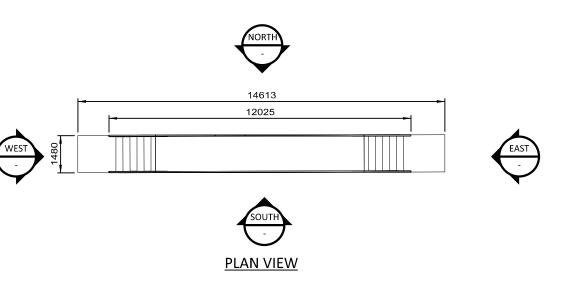

PROJECT DRAWIN
198291-SS-A4012

UTILITY RACK TO AGI AREA

1 28/APR/2023 ISSUED FOR PLANNING
0 18/JUN/2021 ISSUED FOR PLANNING
NO DATE REVISIO

BLACK & VEATCH CORP HEADQUARTERS: 11401 LAMAR AVENUE, OVERLAND PARK, KANSAS, USA

SCALE IN MILLIMETERS

CROSSOVER PLATFORM AND UTILITY RACK TO AGI AREA PLANS AND ELEVATIONS

 THE ENCLOSED DESIGN IS FOR PLANNING PURPOSES ONLY AND NOT FOR CONSTRUCTION.

2. UTILITY SLEEPER - CONCRETE

NOT TO BE USED FOR CONSTRUCTION
THE DISTRIBUTION AND USE OF THE NATIVE FORMAT CAD FILE OF THIS DRAWING IS UNCONTROLLED. THE USER SHALL VERIFY TRACEABILITY OF THIS DRAWING TO THE LATEST CONTROLLED VERSION.