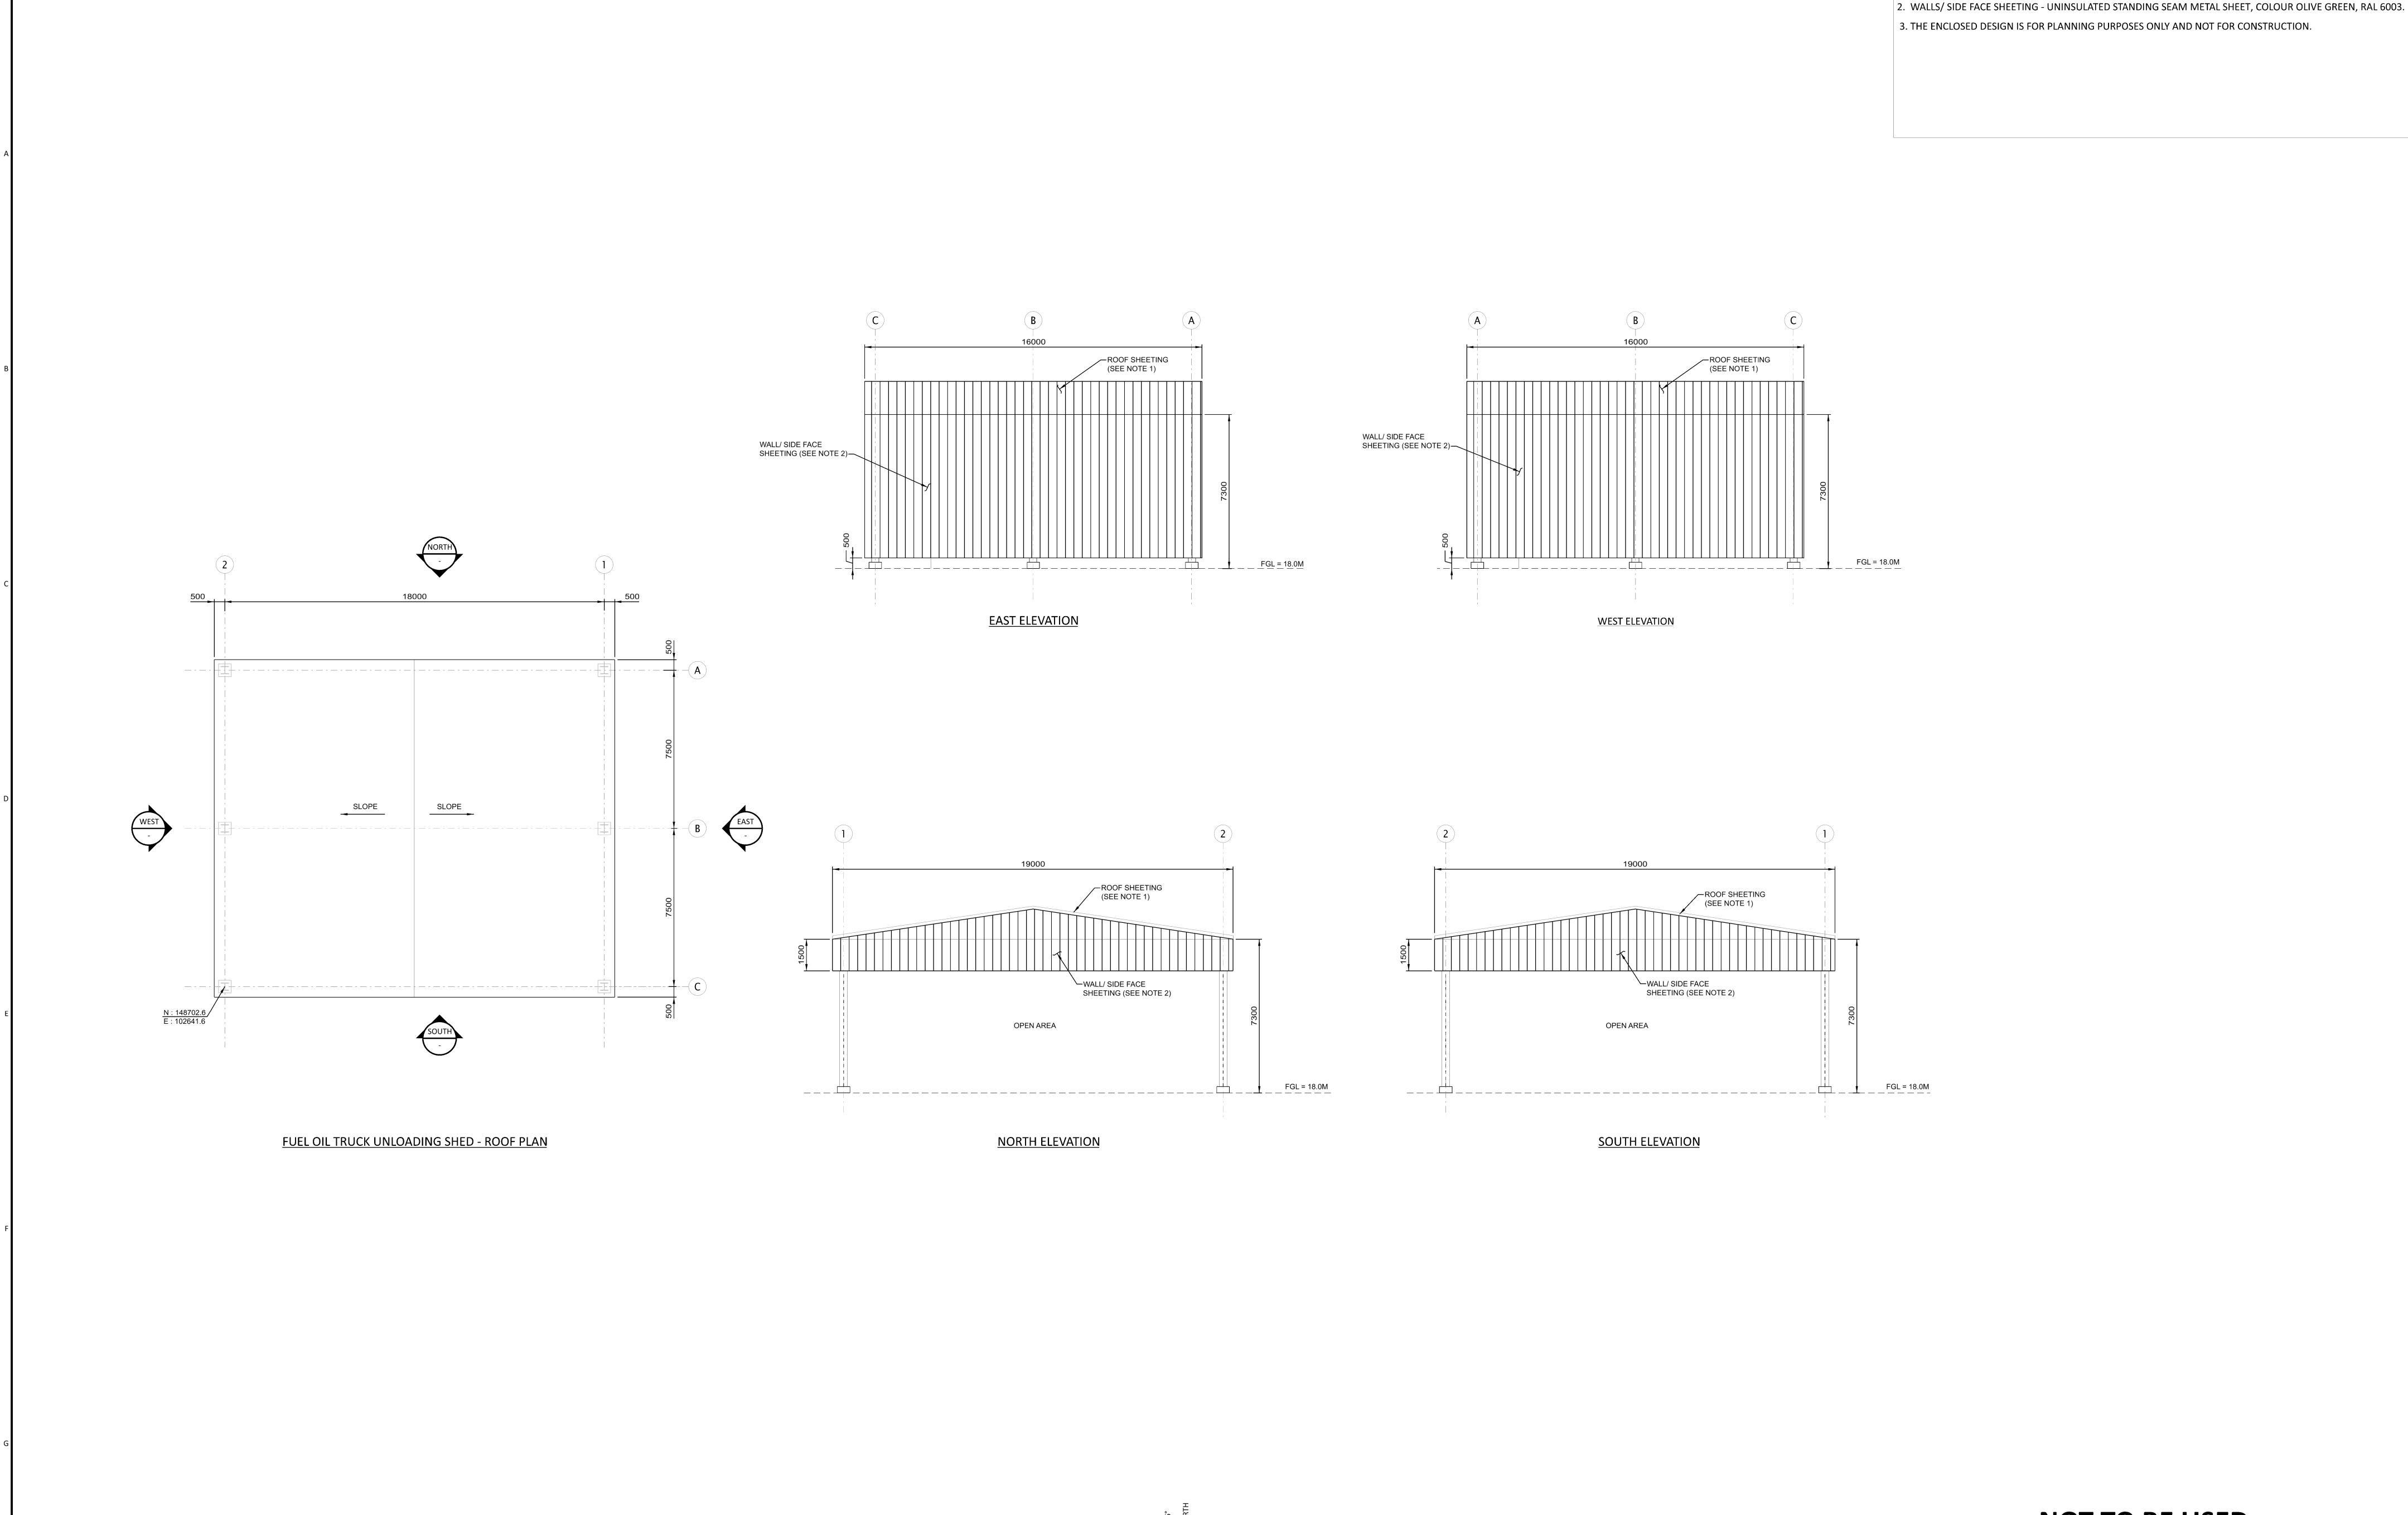

1. ROOF - UNINSULATED STANDING SEAM METAL SHEET, COLOUR CHROME GREEN, RAL 6020.

BLACK & VEATCH CORP HEADQUARTERS: 11401 LAMAR AVENUE, OVERLAND PARK, KANSAS, USA 1:100 2000 4000 6000 8000 SCALE IN MILLIMETERS

SHANNON LNG LIMITED SHANNON TECHNOLOGY AND ENERGY PARK (STEP) 198291-SS-A4115 FUEL OIL TRUCK UNLOADING SHED PLAN AND ELEVATION