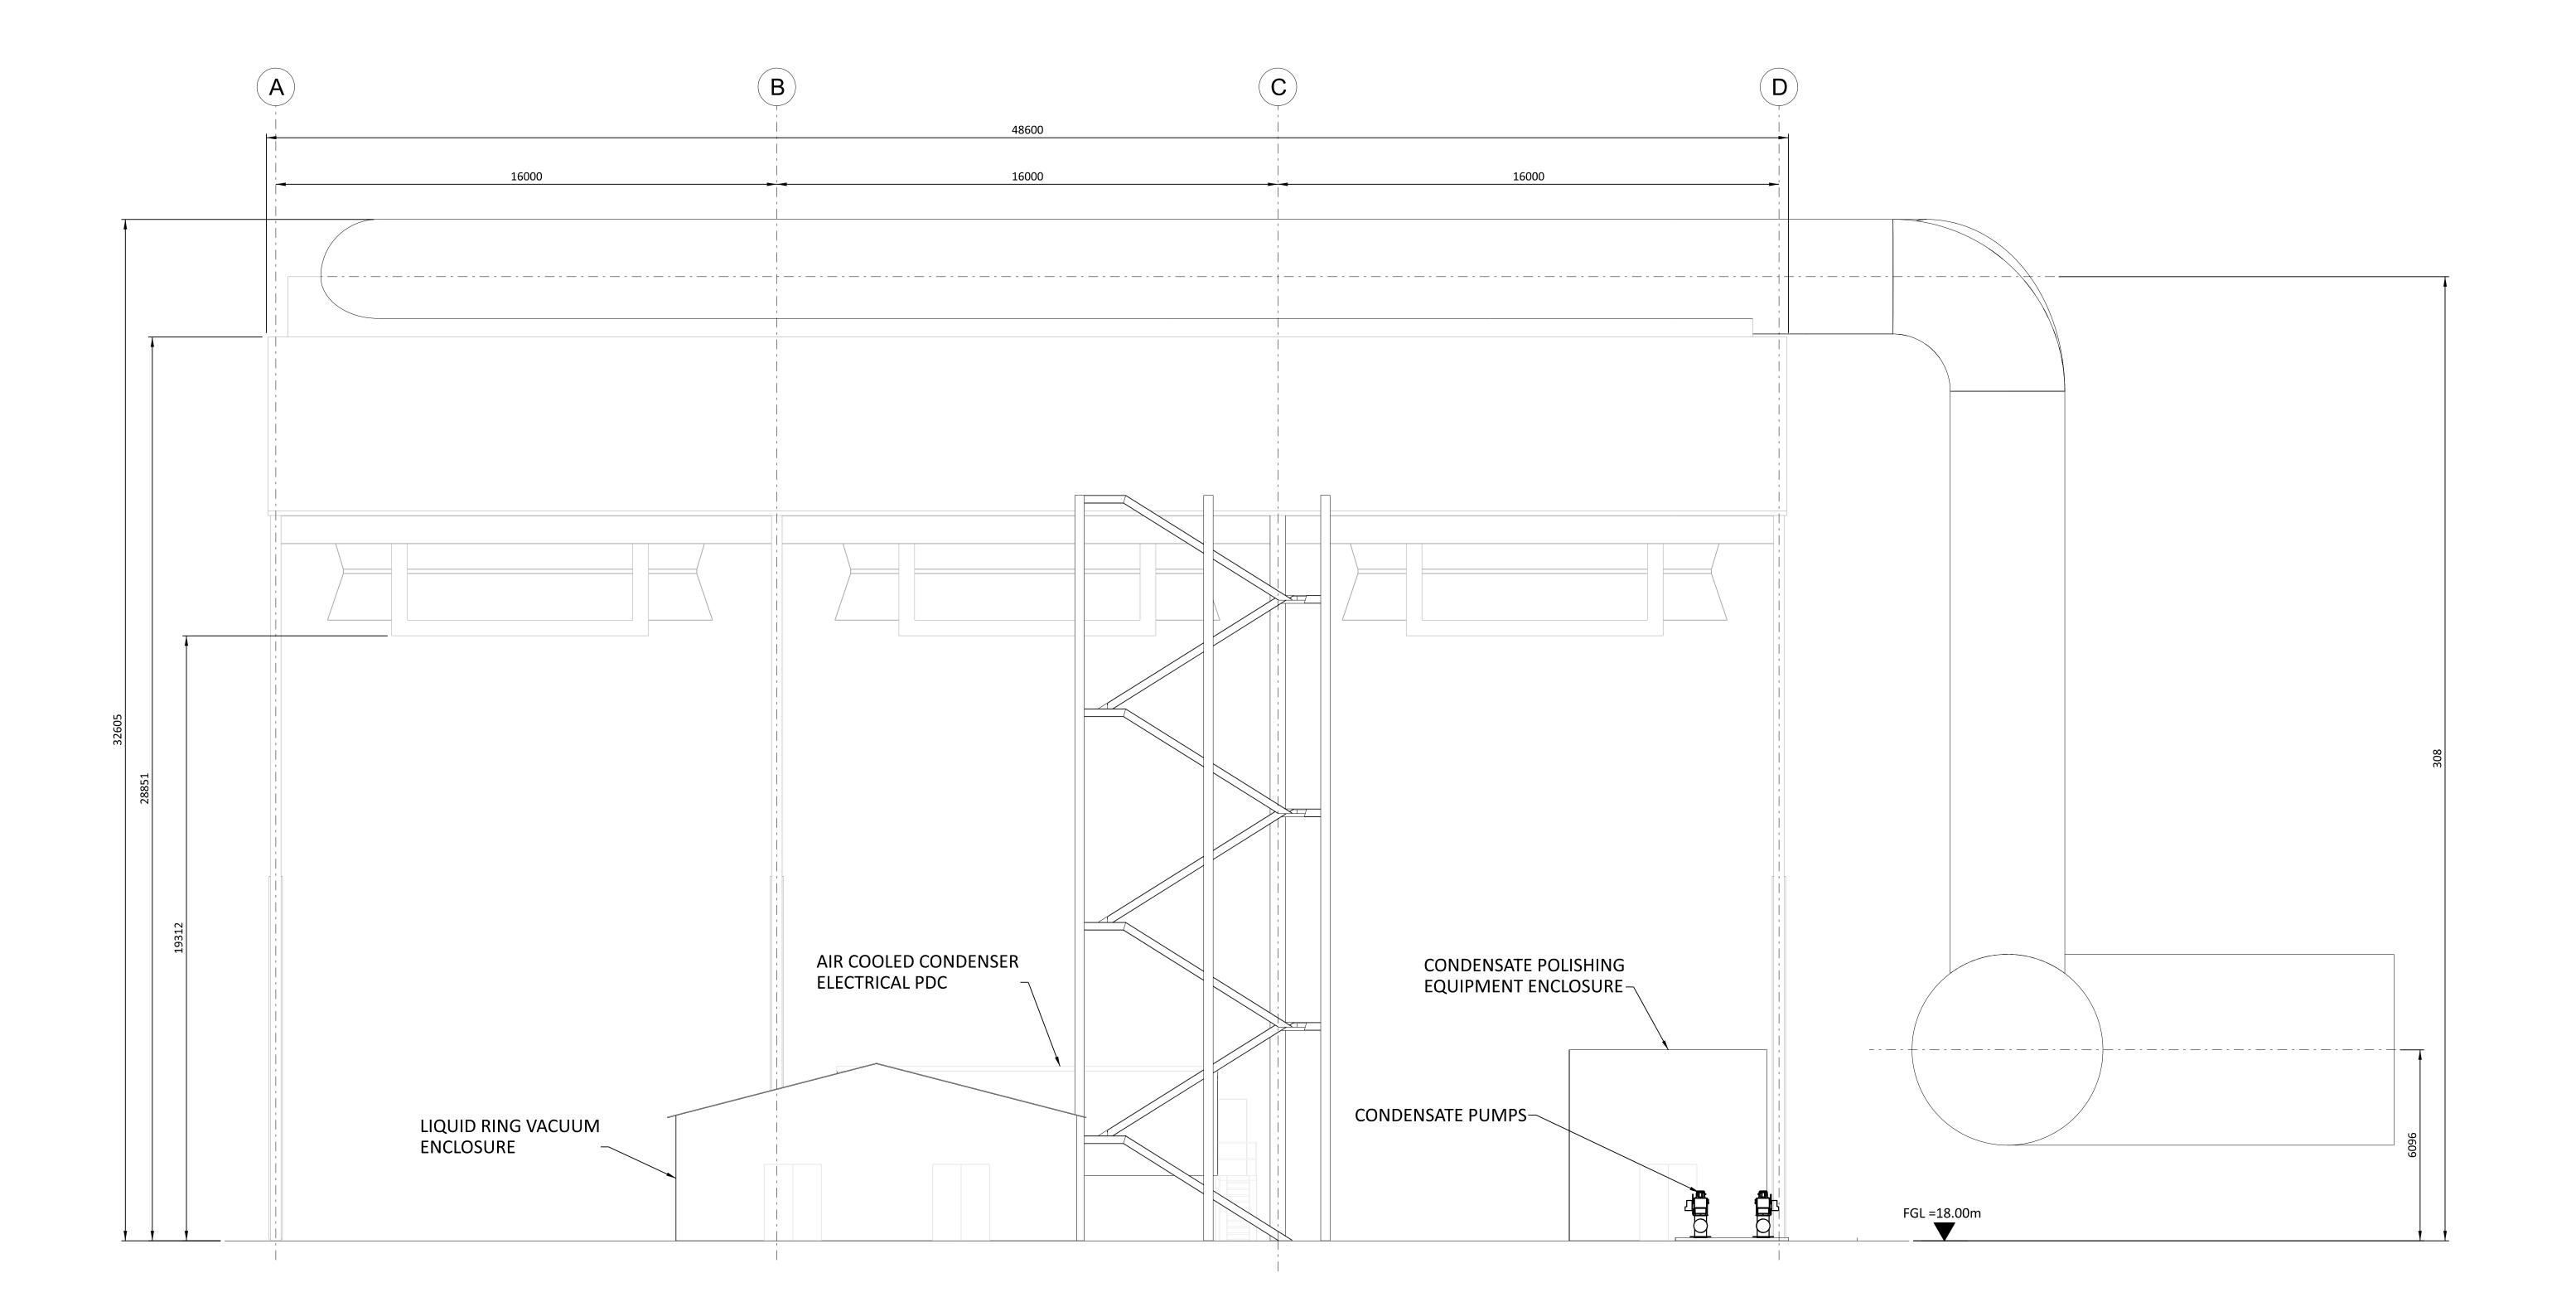

- THE ENCLOSED DESIGN IS FOR PLANNING PURPOSES ONLY AND NOT FOR CONSTRUCTION. EQUIPMENT LOCATIONS ARE INDICATIVE ONLY AND ARE SUBJECT TO CHANGE WITHIN BUILDING.
- AIR COOLER CONDENSER, COLLECTION TANK, CONDENSATE POLISHER ENCLOSURE AND POWER DISTRIBUTION CENTER (PDC) TO BE COLOUR GREY-OLIVE, RAL 6006. AIR COOLER STEAM DUCK PIPING TO BE COLOUR TRAFFIC GREY, RAL 7043.

NORTH ELEVATION SEE DRAWING 198291-SS-A4075A

NOT TO BE USED FOR CONSTRUCTION
THE DISTRIBUTION AND USE OF THE NATIVE FORMAT CAD FILE OF THIS DRAWING IS UNCONTROLLED. THE USER SHALL VERIFY TRACEABILITY OF THIS DRAWING TO THE LATEST CONTROLLED VERSION.

SOUTH ELEVATION SEE DRAWING 198291-SS-A4075A

NOT TO BE USED FOR CONSTRUCTION
THE DISTRIBUTION AND USE OF THE NATIVE FORMAT CAD FILE OF THIS DRAWING IS UNCONTROLLED. THE USER SHALL VERIFY TRACEABILITY OF THIS DRAWING TO THE LATEST CONTROLLED VERSION.

EAST ELEVATION SEE DRAWING 198291-SS-A4075A

NOT TO BE USED FOR CONSTRUCTION
THE DISTRIBUTION AND USE OF THE NATIVE FORMAT CAD FILE OF THIS DRAWING IS UNCONTROLLED. THE USER SHALL VERIFY TRACEABILITY OF THIS DRAWING TO THE LATEST CONTROLLED VERSION.

WEST ELEVATION SEE DRAWING 198291-SS-A4075A

NOT TO BE USED FOR CONSTRUCTION
THE DISTRIBUTION AND USE OF THE NATIVE FORMAT CAD FILE OF THIS DRAWING IS UNCONTROLLED. THE USER SHALL VERIFY TRACEABILITY OF THIS DRAWING TO THE LATEST CONTROLLED VERSION.