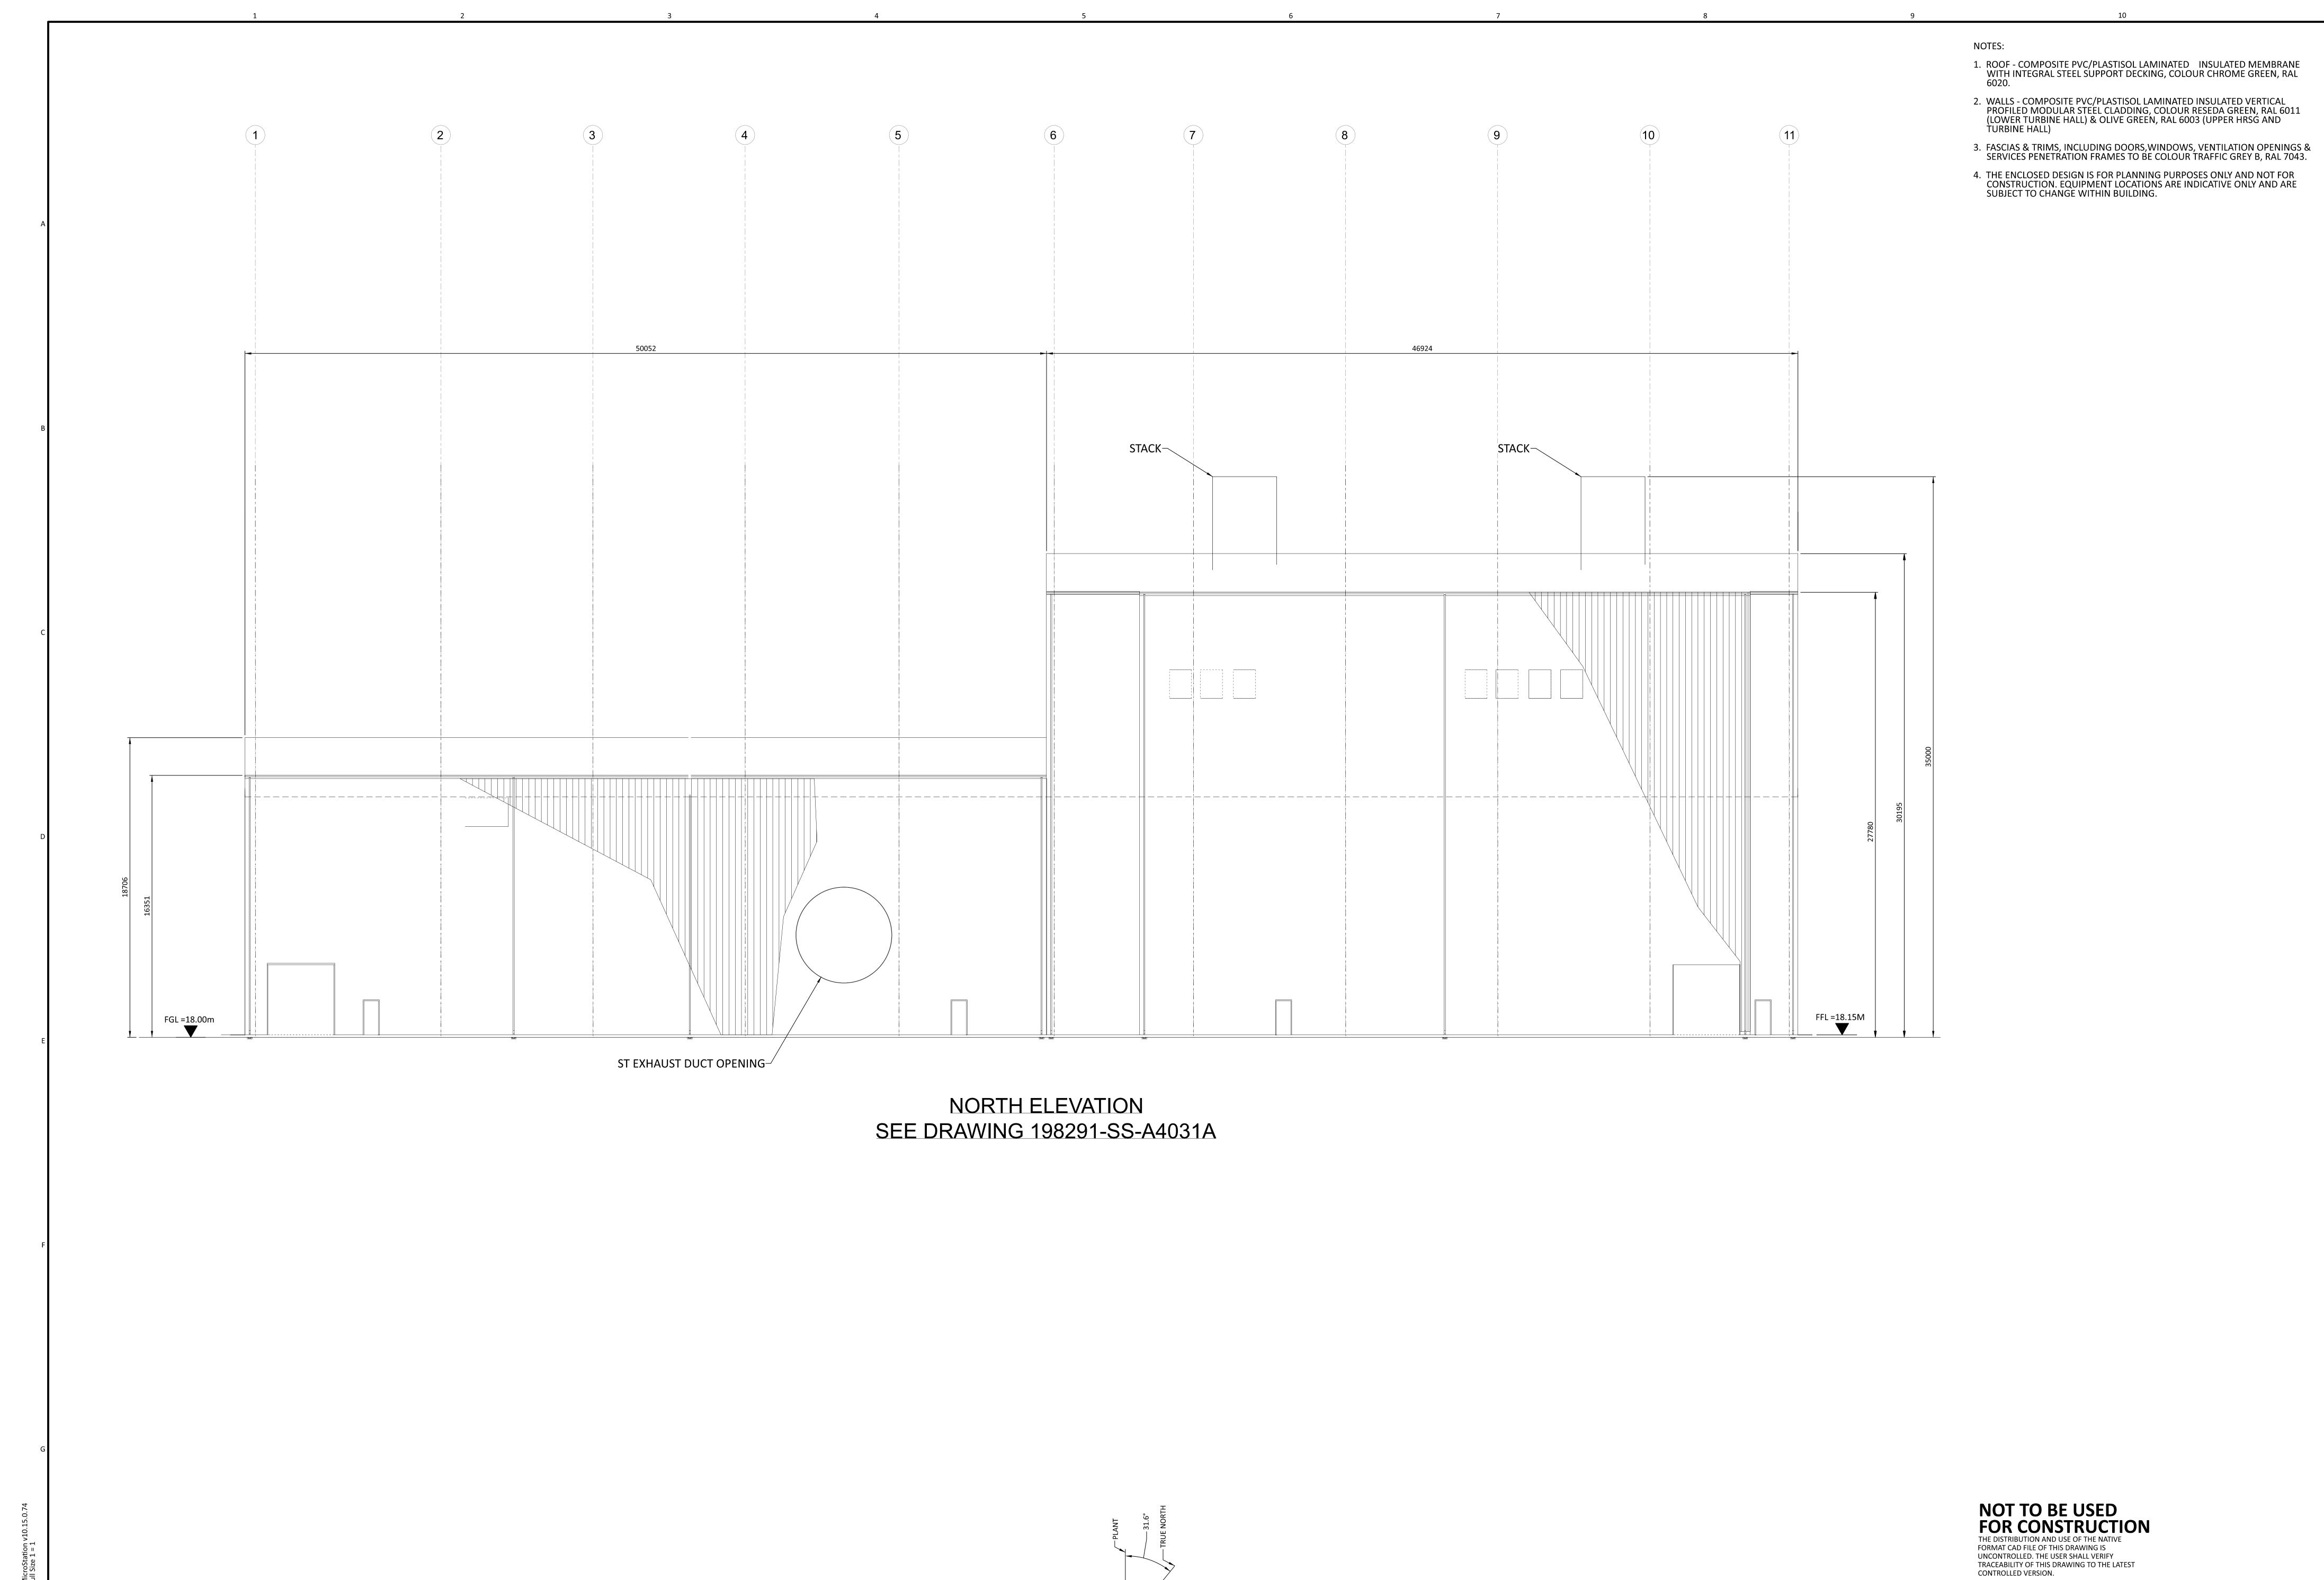

TURBINE HALL NORTH ELEVATION

CHECKED DATE

ORAWING NUMBER TO DRAWING NUMBER

- ROOF COMPOSITE PVC/PLASTISOL LAMINATED INSULATED MEMBRANE WITH INTEGRAL STEEL SUPPORT DECKING, COLOUR CHROME GREEN, RAL 6020.
- WALLS COMPOSITE PVC/PLASTISOL LAMINATED INSULATED VERTICAL PROFILED MODULAR STEEL CLADDING, COLOUR OLIVE GREEN, RAL 6003.
- 3. FASCIAS & TRIMS, INCLUDING DOORS, WINDOWS, VENTILATION OPENINGS & SERVICES PENETRATION FRAMES TO BE COLOUR TRAFFIC GREY B, RAL 7043.
- 4. THE ENCLOSED DESIGN IS FOR PLANNING PURPOSES ONLY AND NOT FOR CONSTRUCTION. EQUIPMENT LOCATIONS ARE INDICATIVE ONLY AND ARE SUBJECT TO CHANGE WITHIN BUILDING.