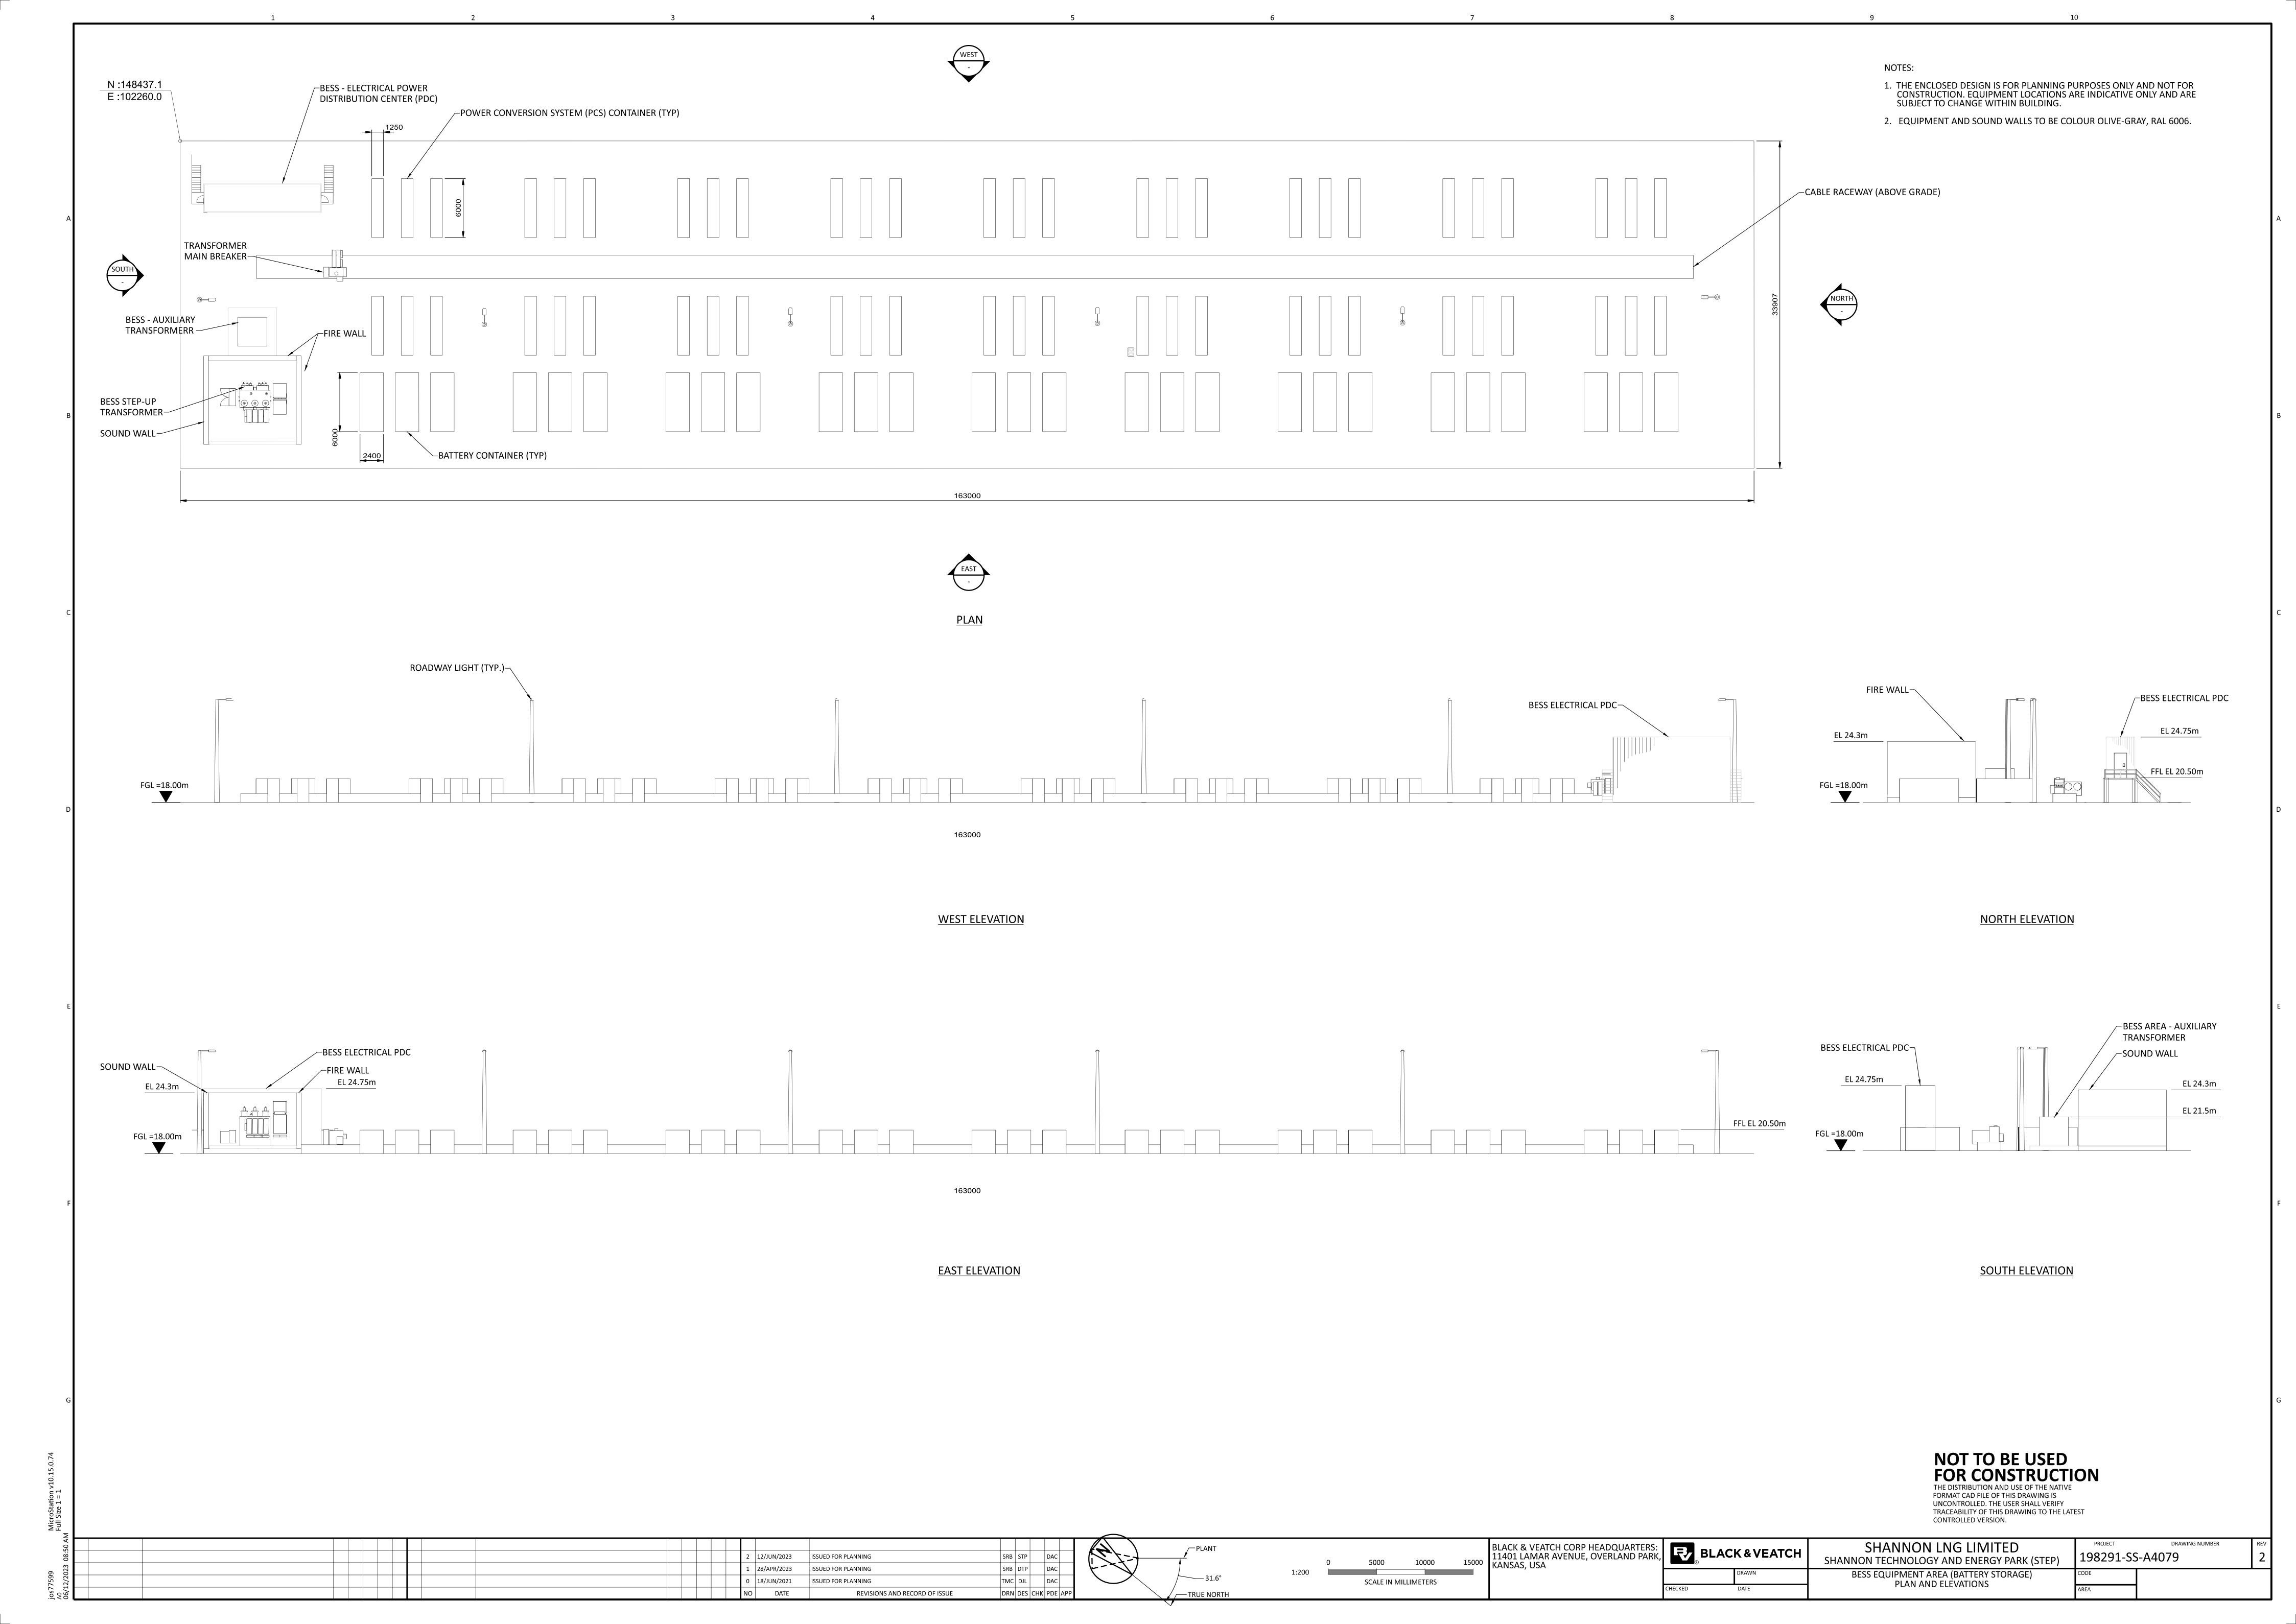

THE ENCLOSED DESIGN IS FOR PLANNING PURPOSES ONLY AND NOT FOR CONSTRUCTION. EQUIPMENT LOCATIONS ARE INDICATIVE ONLY AND ARE

2. EQUIPMENT AND SOUND WALLS TO BE COLOUR OLIVE-GRAY, RAL 6006.

SUBJECT TO CHANGE WITHIN BUILDING.

BLACK & VEATCH CORP HEADQUARTERS: 11401 LAMAR AVENUE, OVERLAND PARK, KANSAS, USA SHANNON LNG LIMITED SHANNON TECHNOLOGY AND ENERGY PARK (STEP) DRAWING NUMBER 198291-SS-A4052 0 2000 4000 6000 8000 1:100 SCALE IN MILLIMETERS SRB DTP DAC
TMC DJL DAC L 28/APR/2023 ISSUED FOR PLANNING FG WATER BATH HEATER PLAN AND ELEVATIONS (TYP OF 3) ISSUED FOR PLANNING 0 18/JUN/2021 REVISIONS AND RECORD OF ISSUE DRN DES CHK PDE APP