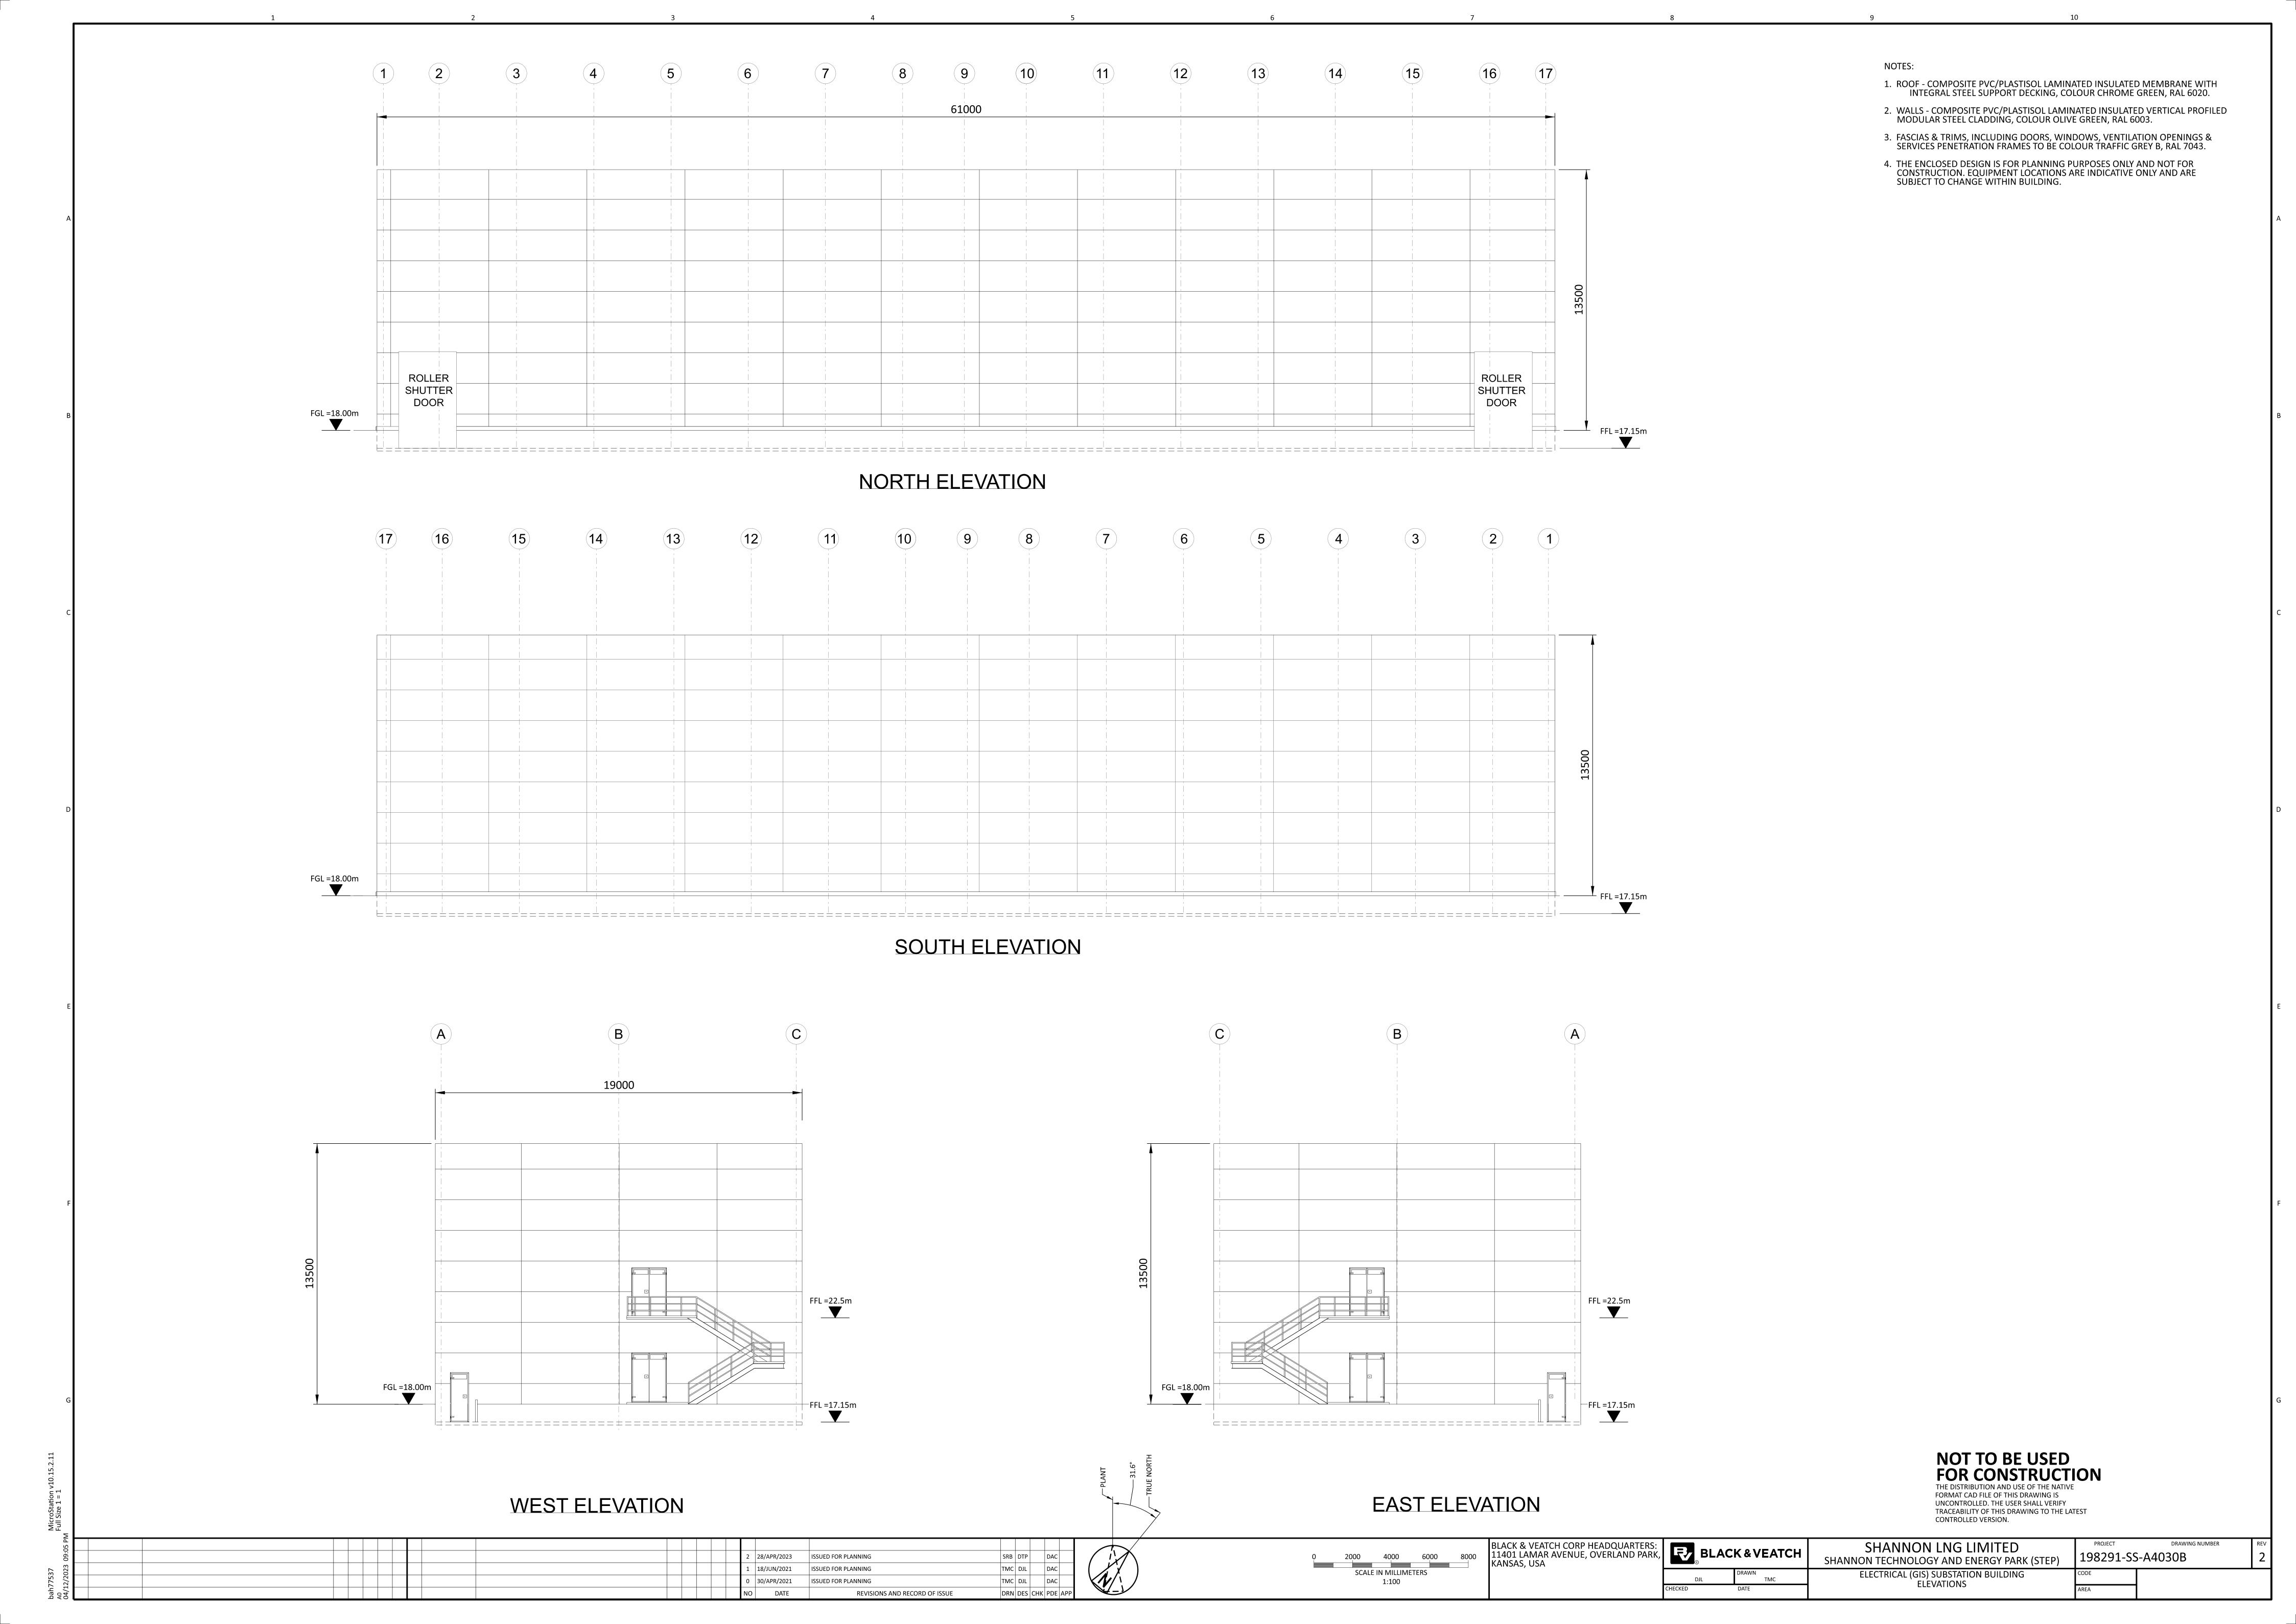

PROJECT DRAWIN
198291-SS-A4012

UTILITY RACK TO AGI AREA

1 28/APR/2023 ISSUED FOR PLANNING
0 18/JUN/2021 ISSUED FOR PLANNING
NO DATE REVISIO

BLACK & VEATCH CORP HEADQUARTERS: 11401 LAMAR AVENUE, OVERLAND PARK, KANSAS, USA

SCALE IN MILLIMETERS

CROSSOVER PLATFORM AND UTILITY RACK TO AGI AREA PLANS AND ELEVATIONS

 THE ENCLOSED DESIGN IS FOR PLANNING PURPOSES ONLY AND NOT FOR CONSTRUCTION.

2. UTILITY SLEEPER - CONCRETE

NOT TO BE USED FOR CONSTRUCTION
THE DISTRIBUTION AND USE OF THE NATIVE FORMAT CAD FILE OF THIS DRAWING IS UNCONTROLLED. THE USER SHALL VERIFY TRACEABILITY OF THIS DRAWING TO THE LATEST CONTROLLED VERSION.