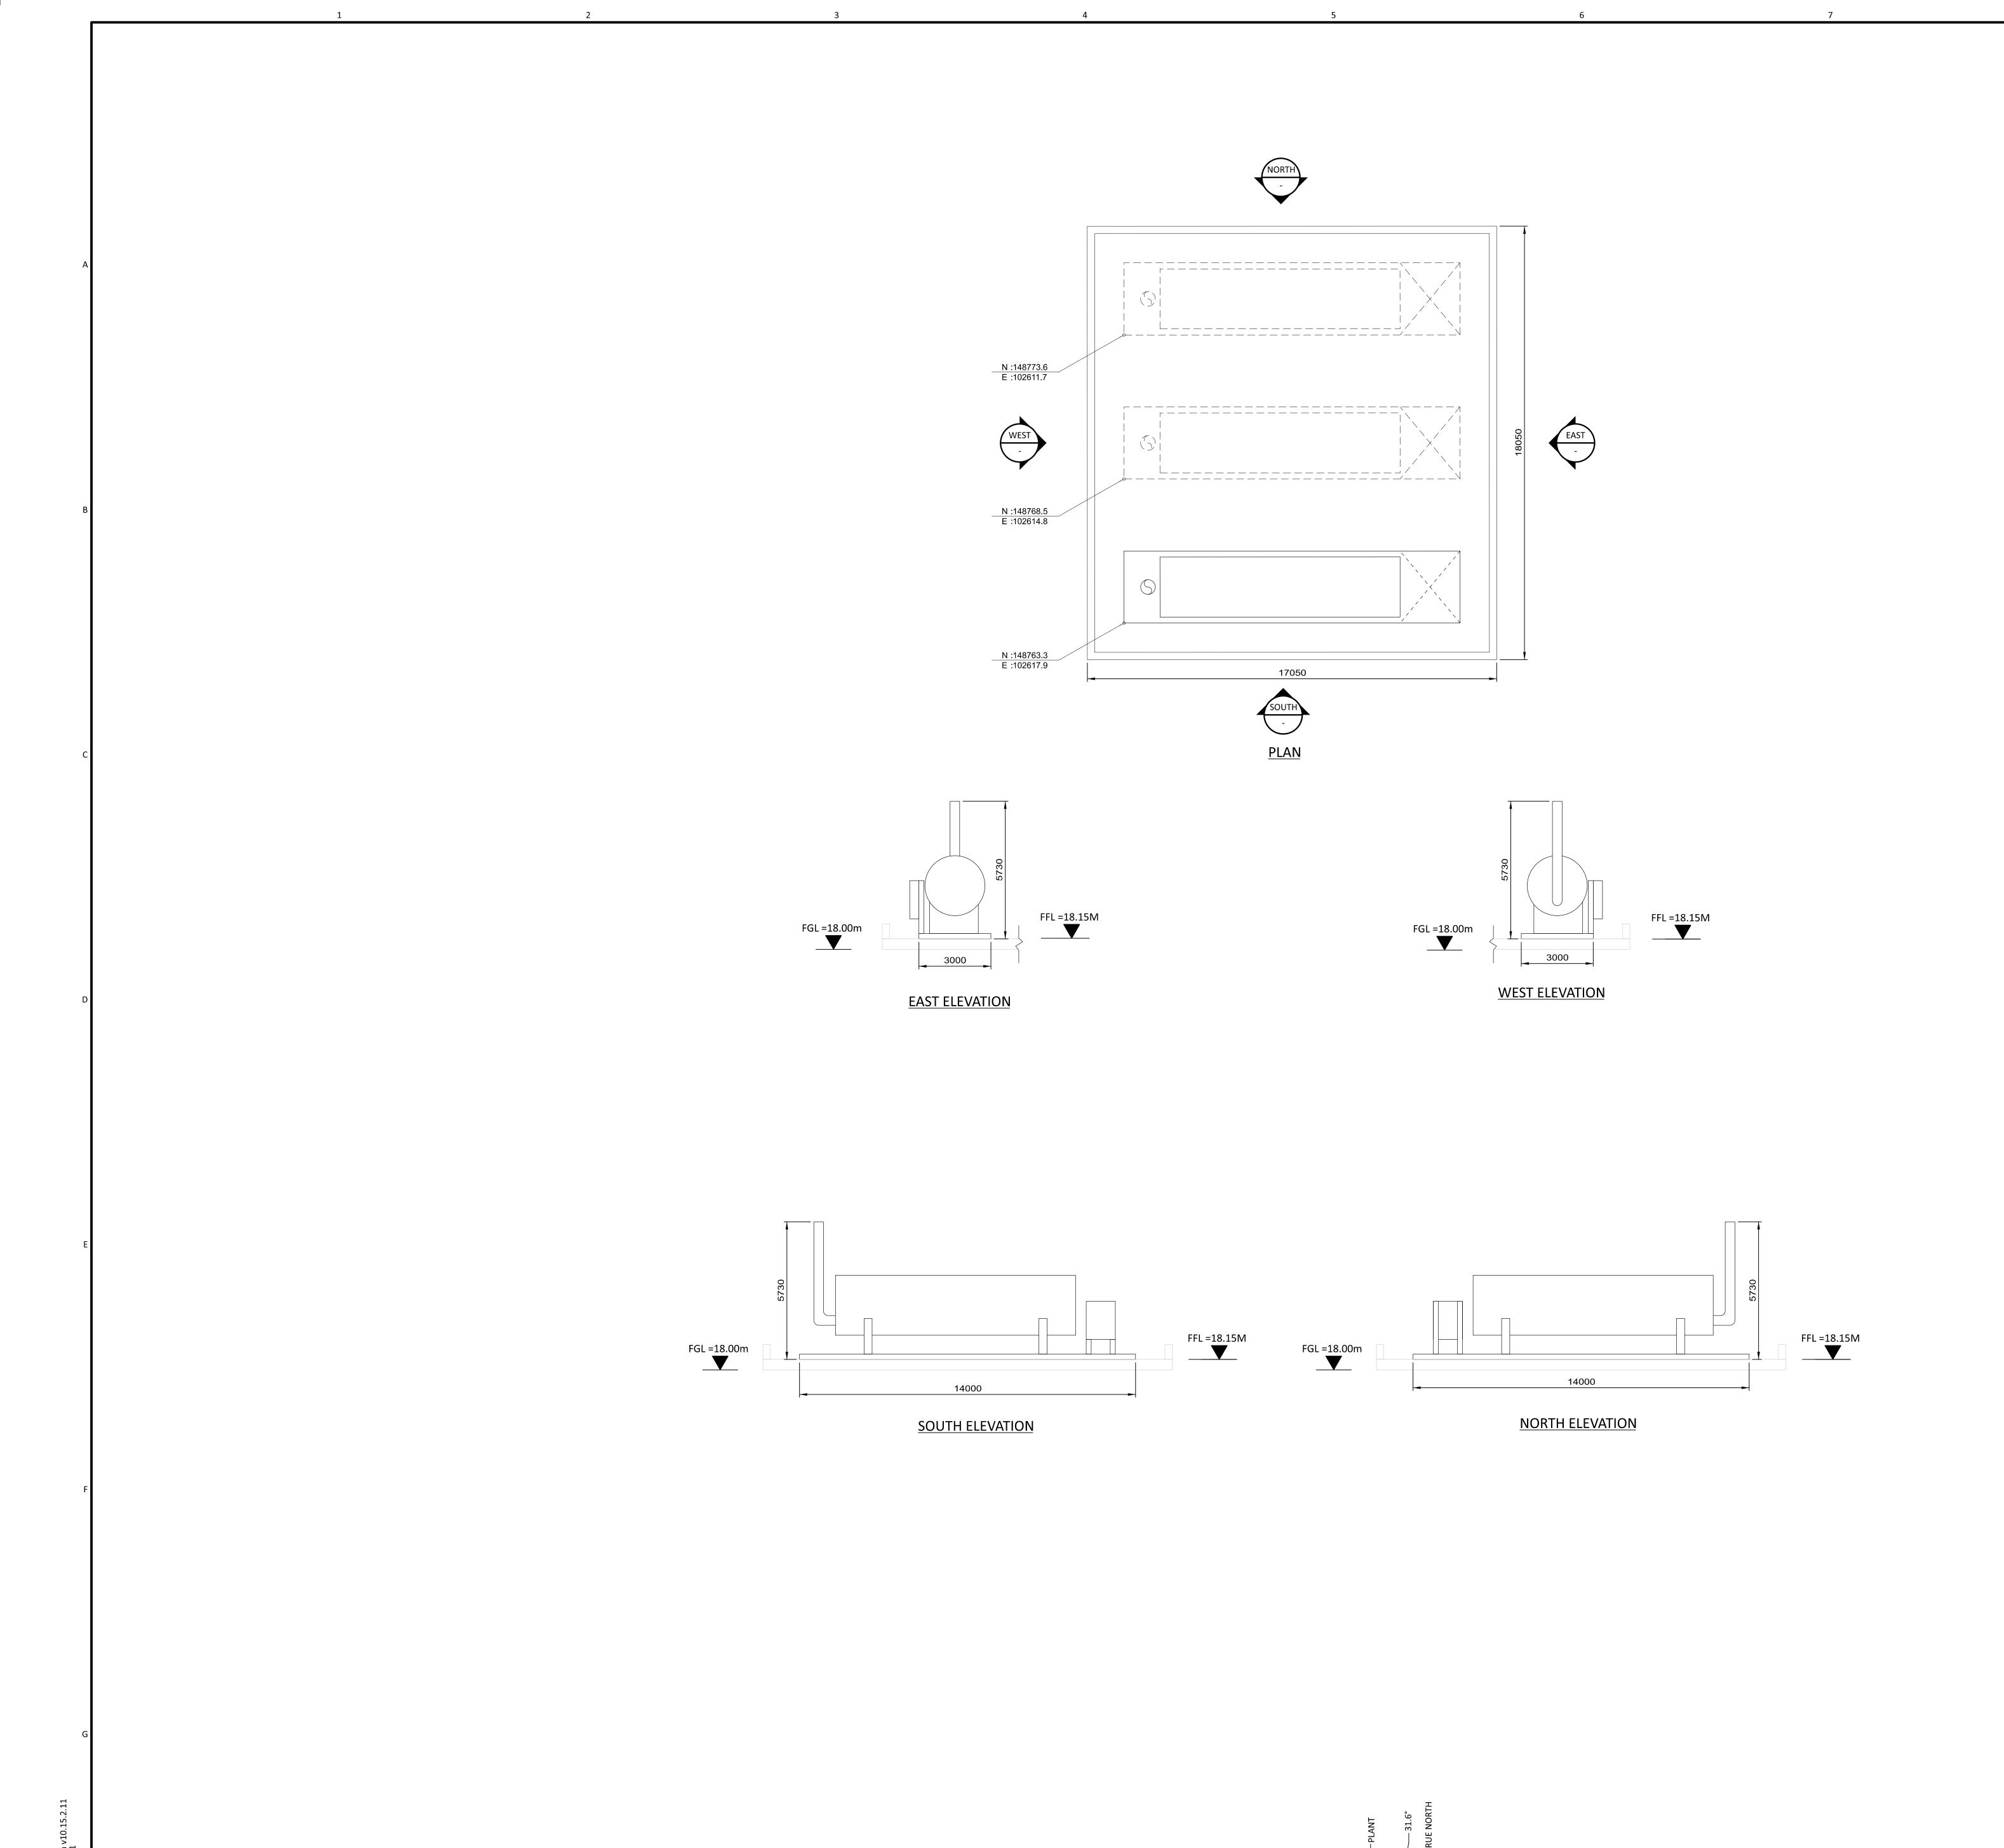

2 28/APR/2023 ISSUED FOR PLANNING

l 18/JUN/2021

0 30/APR/2021

ISSUED FOR PLANNING

ISSUED FOR PLANNING

REVISIONS AND RECORD OF ISSUE

SRB DTP DAC TMC DJL DAC

TMC DJL DAC

DRN DES CHK PDE APP

0 2000 4000 6000 8000 SCALE IN MILLIMETERS

1:100

NOT TO BE USED FOR CONSTRUCTION
THE DISTRIBUTION AND USE OF THE NATIVE FORMAT CAD FILE OF THIS DRAWING IS UNCONTROLLED. THE USER SHALL VERIFY TRACEABILITY OF THIS DRAWING TO THE LATEST CONTROLLED VERSION.

BLACK & VEATCH CORP HEADQUARTERS: 11401 LAMAR AVENUE, OVERLAND PARK, KANSAS, USA

BLACK & VEATCH CORP HEADQUARTERS: BLACK & VEATCH SHANNON LNG LIMITED
SHANNON TECHNOLOGY AND ENERGY PARK (STEP) DRAWING NUMBER 198291-SS-A4002 FUEL GAS METERING ENCLOSURE PLAN ELEVATIONS AND SECTION