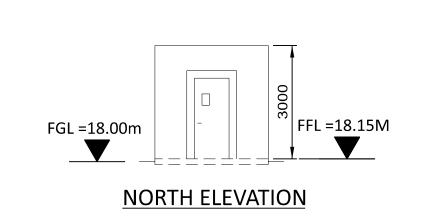

F THIS DRAWING TO THE LATEST CONTROLLED VERSION.

BLACK & VEATCH CORP HEADQUARTERS: 11401 LAMAR AVENUE, OVERLAND PARK, KANSAS, USA

| BLAC | SHANNOI |  |
|------|---------|--|
|      | DRAWN   |  |
| DJL  |         |  |
|      |         |  |

- ROOF COMPOSITE PVC/PLASTISOL LAMINATED INSULATED MEMBRANE WITH INTEGRAL STEEL SUPPORT DECKING, COLOUR CHROME GREEN, RAL 6020.
- WALLS COMPOSITE PVC/PLASTISOL LAMINATED INSULATED VERTICAL PROFILED MODULAR STEEL CLADDING, COLOUR OLIVE GREEN, RAL 6003.
- 3. FASCIAS & TRIMS, INCLUDING DOORS, WINDOWS, VENTILATION OPENINGS & SERVICES PENETRATION FRAMES TO BE COLOUR TRAFFIC GREY B, RAL 7043.
- 4. THE ENCLOSED DESIGN IS FOR PLANNING PURPOSES ONLY AND NOT FOR CONSTRUCTION. EQUIPMENT LOCATIONS ARE INDICATIVE ONLY AND ARE SUBJECT TO CHANGE WITHIN BUILDING.











NOT TO BE USED FOR CONSTRUCTION
THE DISTRIBUTION AND USE OF THE NATIVE FORMAT CAD FILE OF THIS DRAWING IS UNCONTROLLED. THE USER SHALL VERIFY TRACEABILITY OF THIS DRAWING TO THE LATEST CONTROLLED VERSION.





- ROOF COMPOSITE PVC/PLASTISOL LAMINATED INSULATED MEMBRANE WITH INTEGRAL STEEL SUPPORT DECKING, COLOUR CHROME GREEN, RAL 6020.
- WALLS COMPOSITE PVC/PLASTISOL LAMINATED INSULATED VERTICAL PROFILED MODULAR STEEL CLADDING, COLOUR OLIVE GREEN, RAL 6003.
- 3. FASCIAS & TRIMS, INCLUDING DOORS, WINDOWS, VENTILATION OPENINGS & SERVICES PENETRATION FRAMES TO BE COLOUR TRAFFIC GREY B, RAL 7043.
- 4. THE ENCLOSED DESIGN IS FOR PLANNING PURPOSES ONLY AND NOT FOR CONSTRUCTION. EQUIPMENT LOCATIONS ARE INDICATIVE ONLY AND ARE SUBJECT TO CHANGE WITHIN BUILDING.
- 5. THIS BUILDING IS SUBJEC