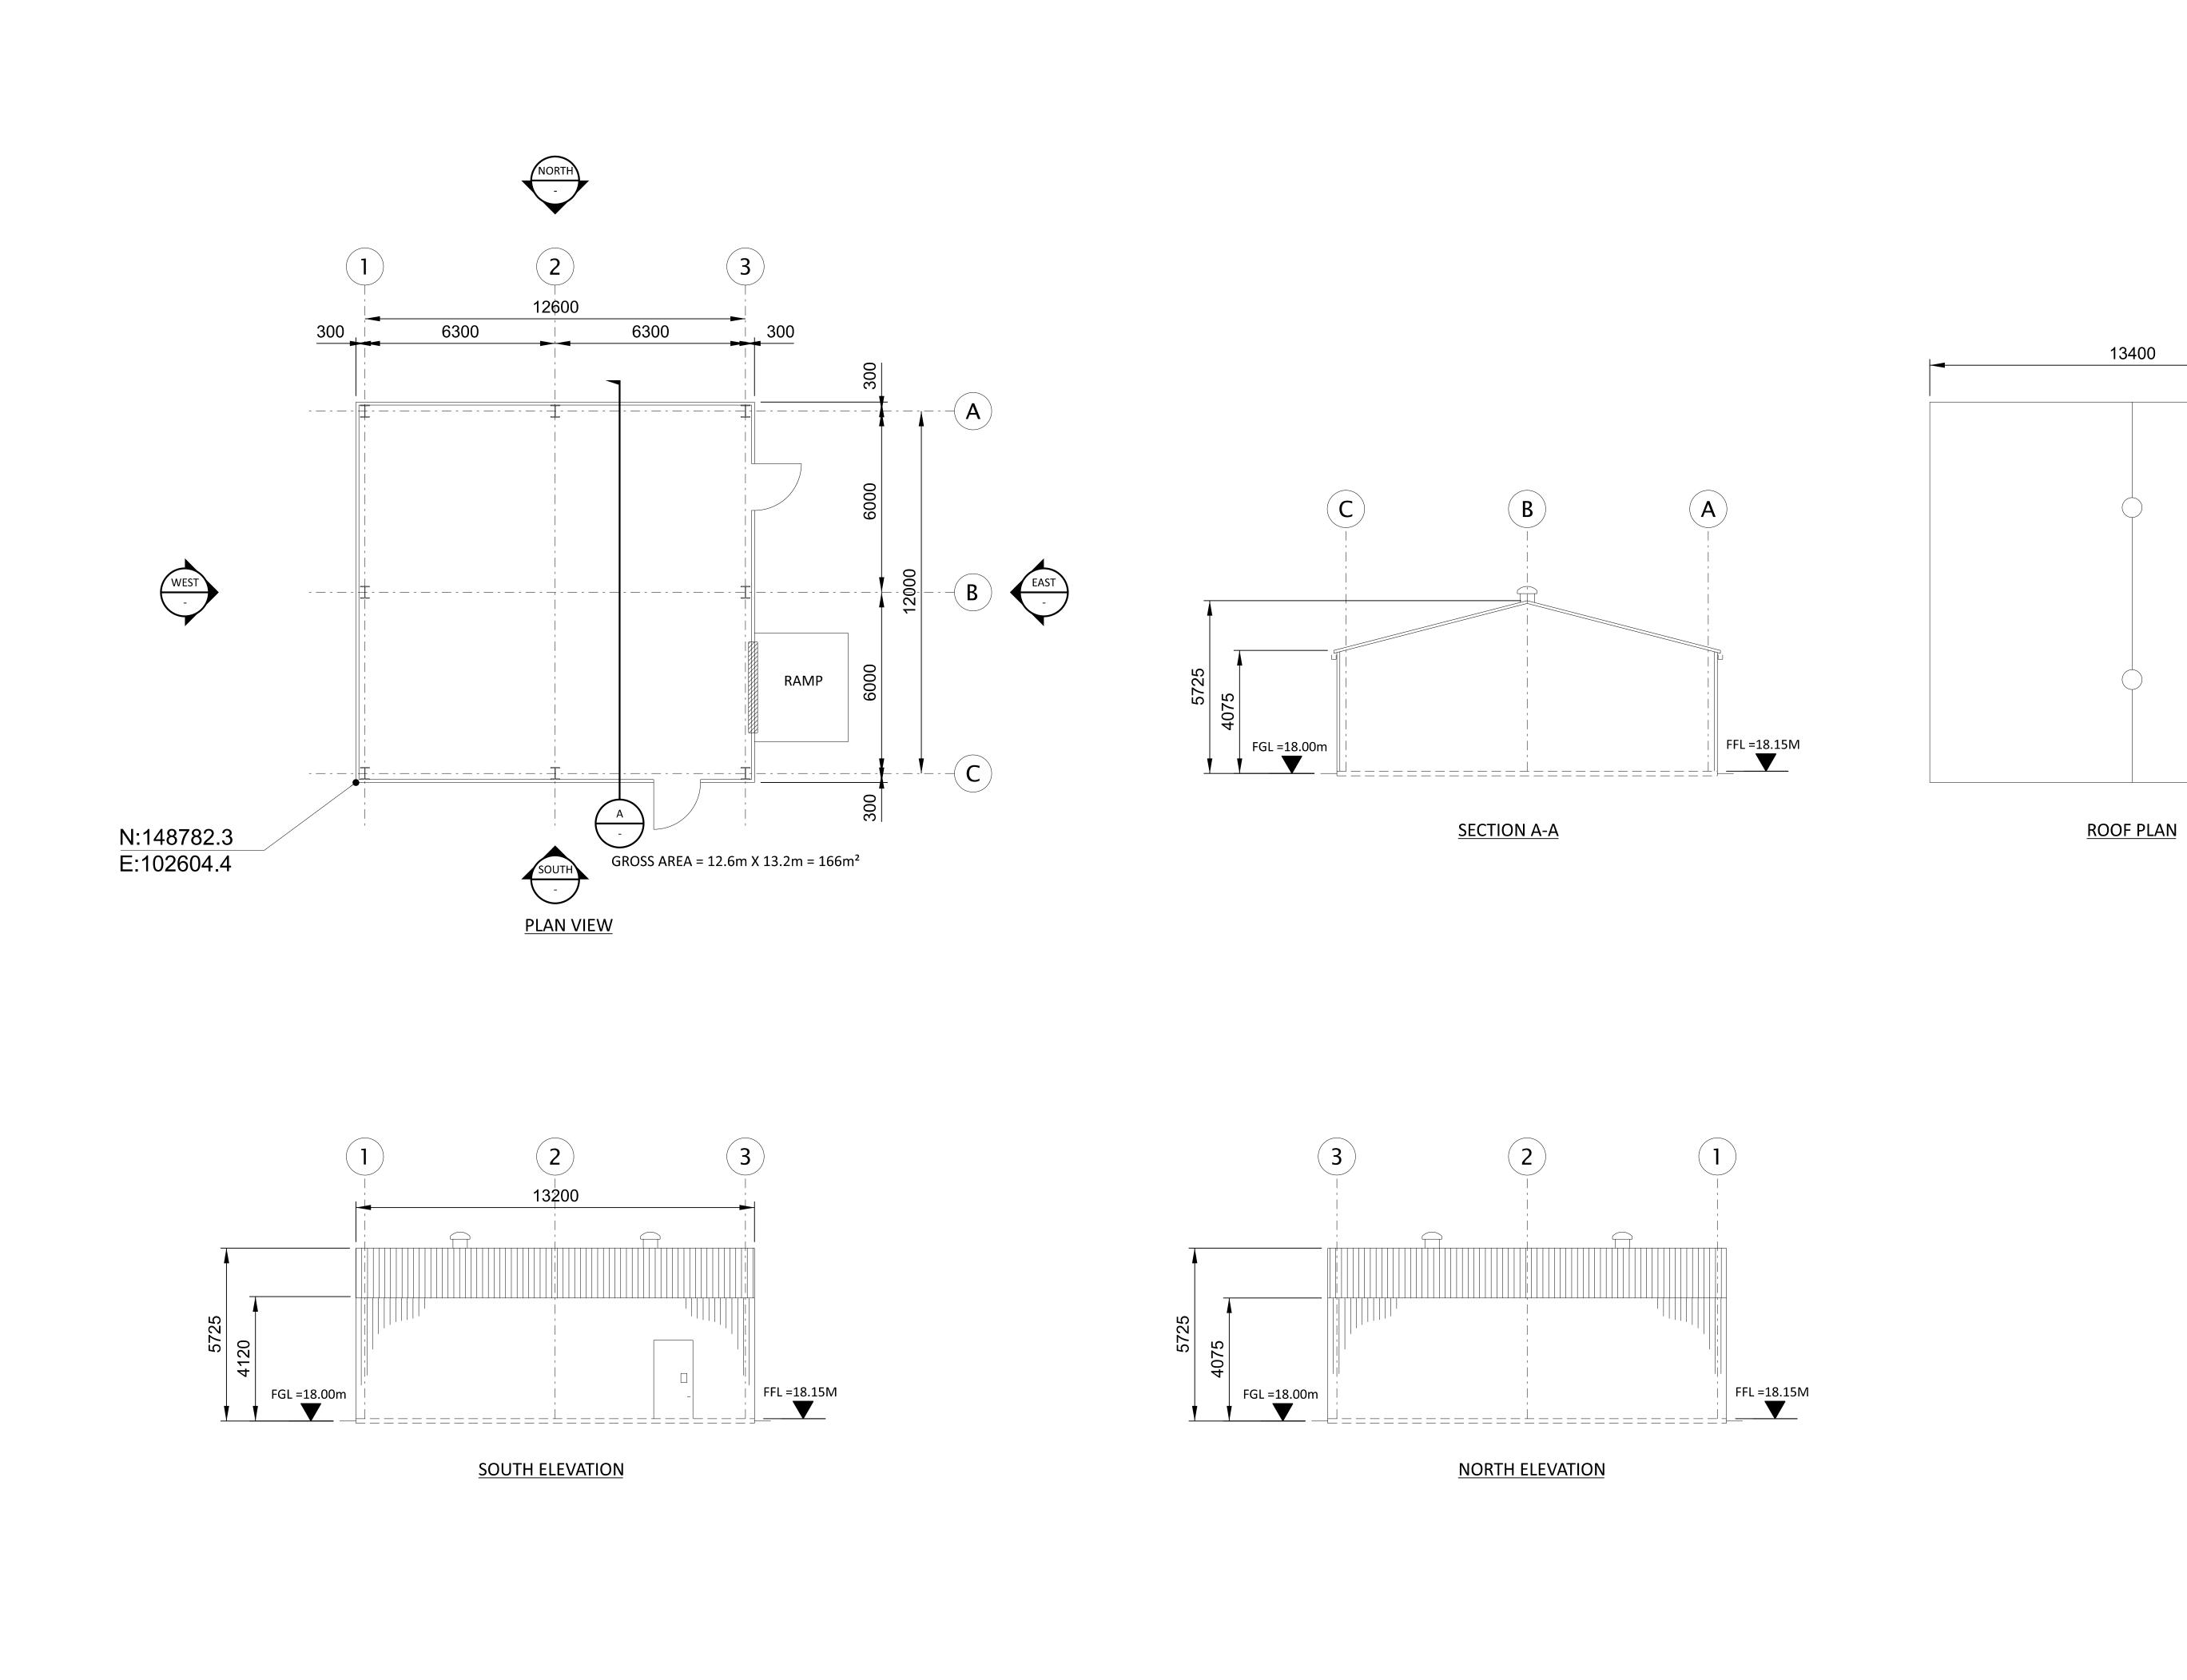

FFL =18.15M

**EAST ELEVATION** 

FGL =18.00m

NOTES:

- ROOF COMPOSITE PVC/PLASTISOL LAMINATED INSULATED MEMBRANE WITH INTEGRAL STEEL SUPPORT DECKING, COLOUR CHROME GREEN, RAL 6020.
- WALLS COMPOSITE PVC/PLASTISOL LAMINATED INSULATED VERTICAL PROFILED MODULAR STEEL CLADDING, COLOUR OLIVE GREEN, RAL 6003.
- 3. FASCIAS & TRIMS, INCLUDING DOORS, WINDOWS, VENTILATION OPENINGS & SERVICES PENETRATION FRAMES TO BE COLOUR TRAFFIC GREY B, RAL 7043.
- 4. THE ENCLOSED DESIGN IS FOR PLANNING PURPOSES ONLY AND NOT FOR CONSTRUCTION. EQUIPMENT LOCATIONS ARE INDICATIVE ONLY AND ARE SUBJECT TO CHANGE WITHIN BUILDING.