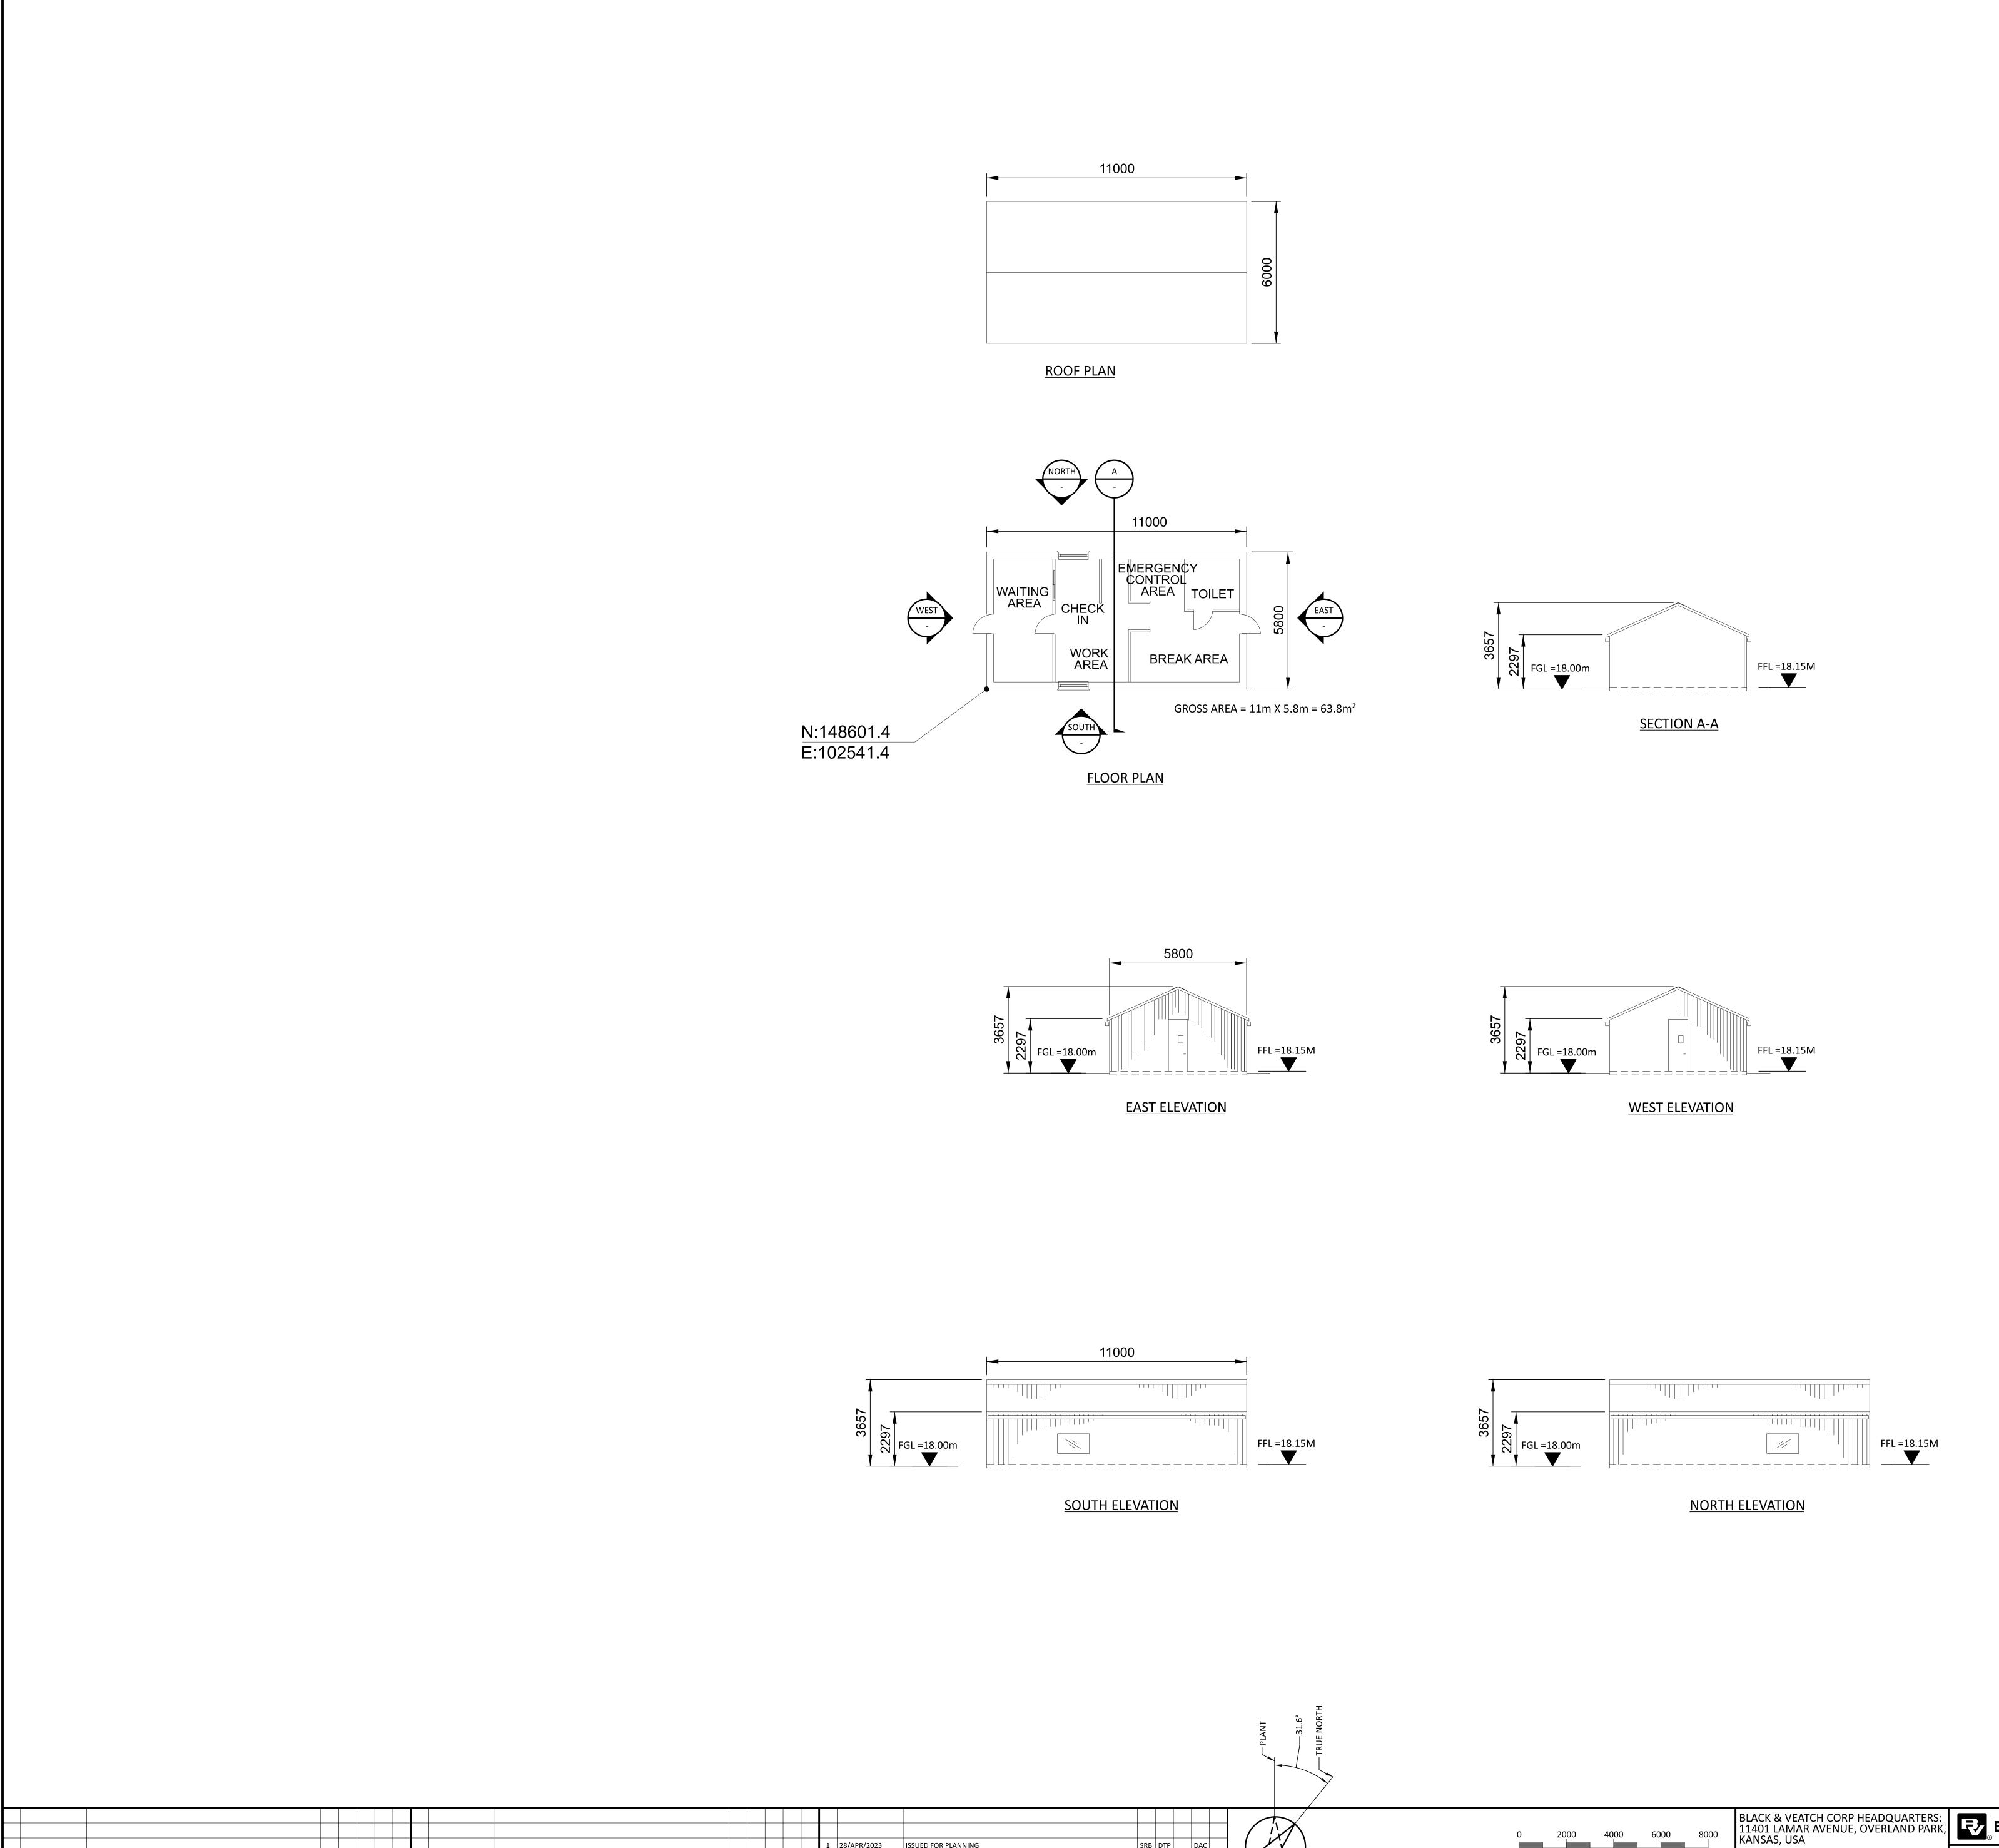

NOT TO BE USED FOR CONSTRUCTION

FORMAT CAD FILE OF THIS DRAWING IS
UNCONTROLLED. THE USER SHALL VERIFY
TRACEABILITY OF THIS DRAWING TO THE LATEST CONTROLLED VERSION.

| BLACK & VEATCH |              | SHANNON LNG LIMITED SHANNON TECHNOLOGY AND ENERGY PARK (STEP) | 198291-SS | 5-A4011 |
|----------------|--------------|---------------------------------------------------------------|-----------|---------|
| DJL            | DRAWN<br>TMC | SECURITY BUILDING PLAN ELEVATIONS AND SECTION                 | CODE      |         |
| CHECKED        | DATE         | PLAN ELEVATIONS AND SECTION                                   | AREA      |         |