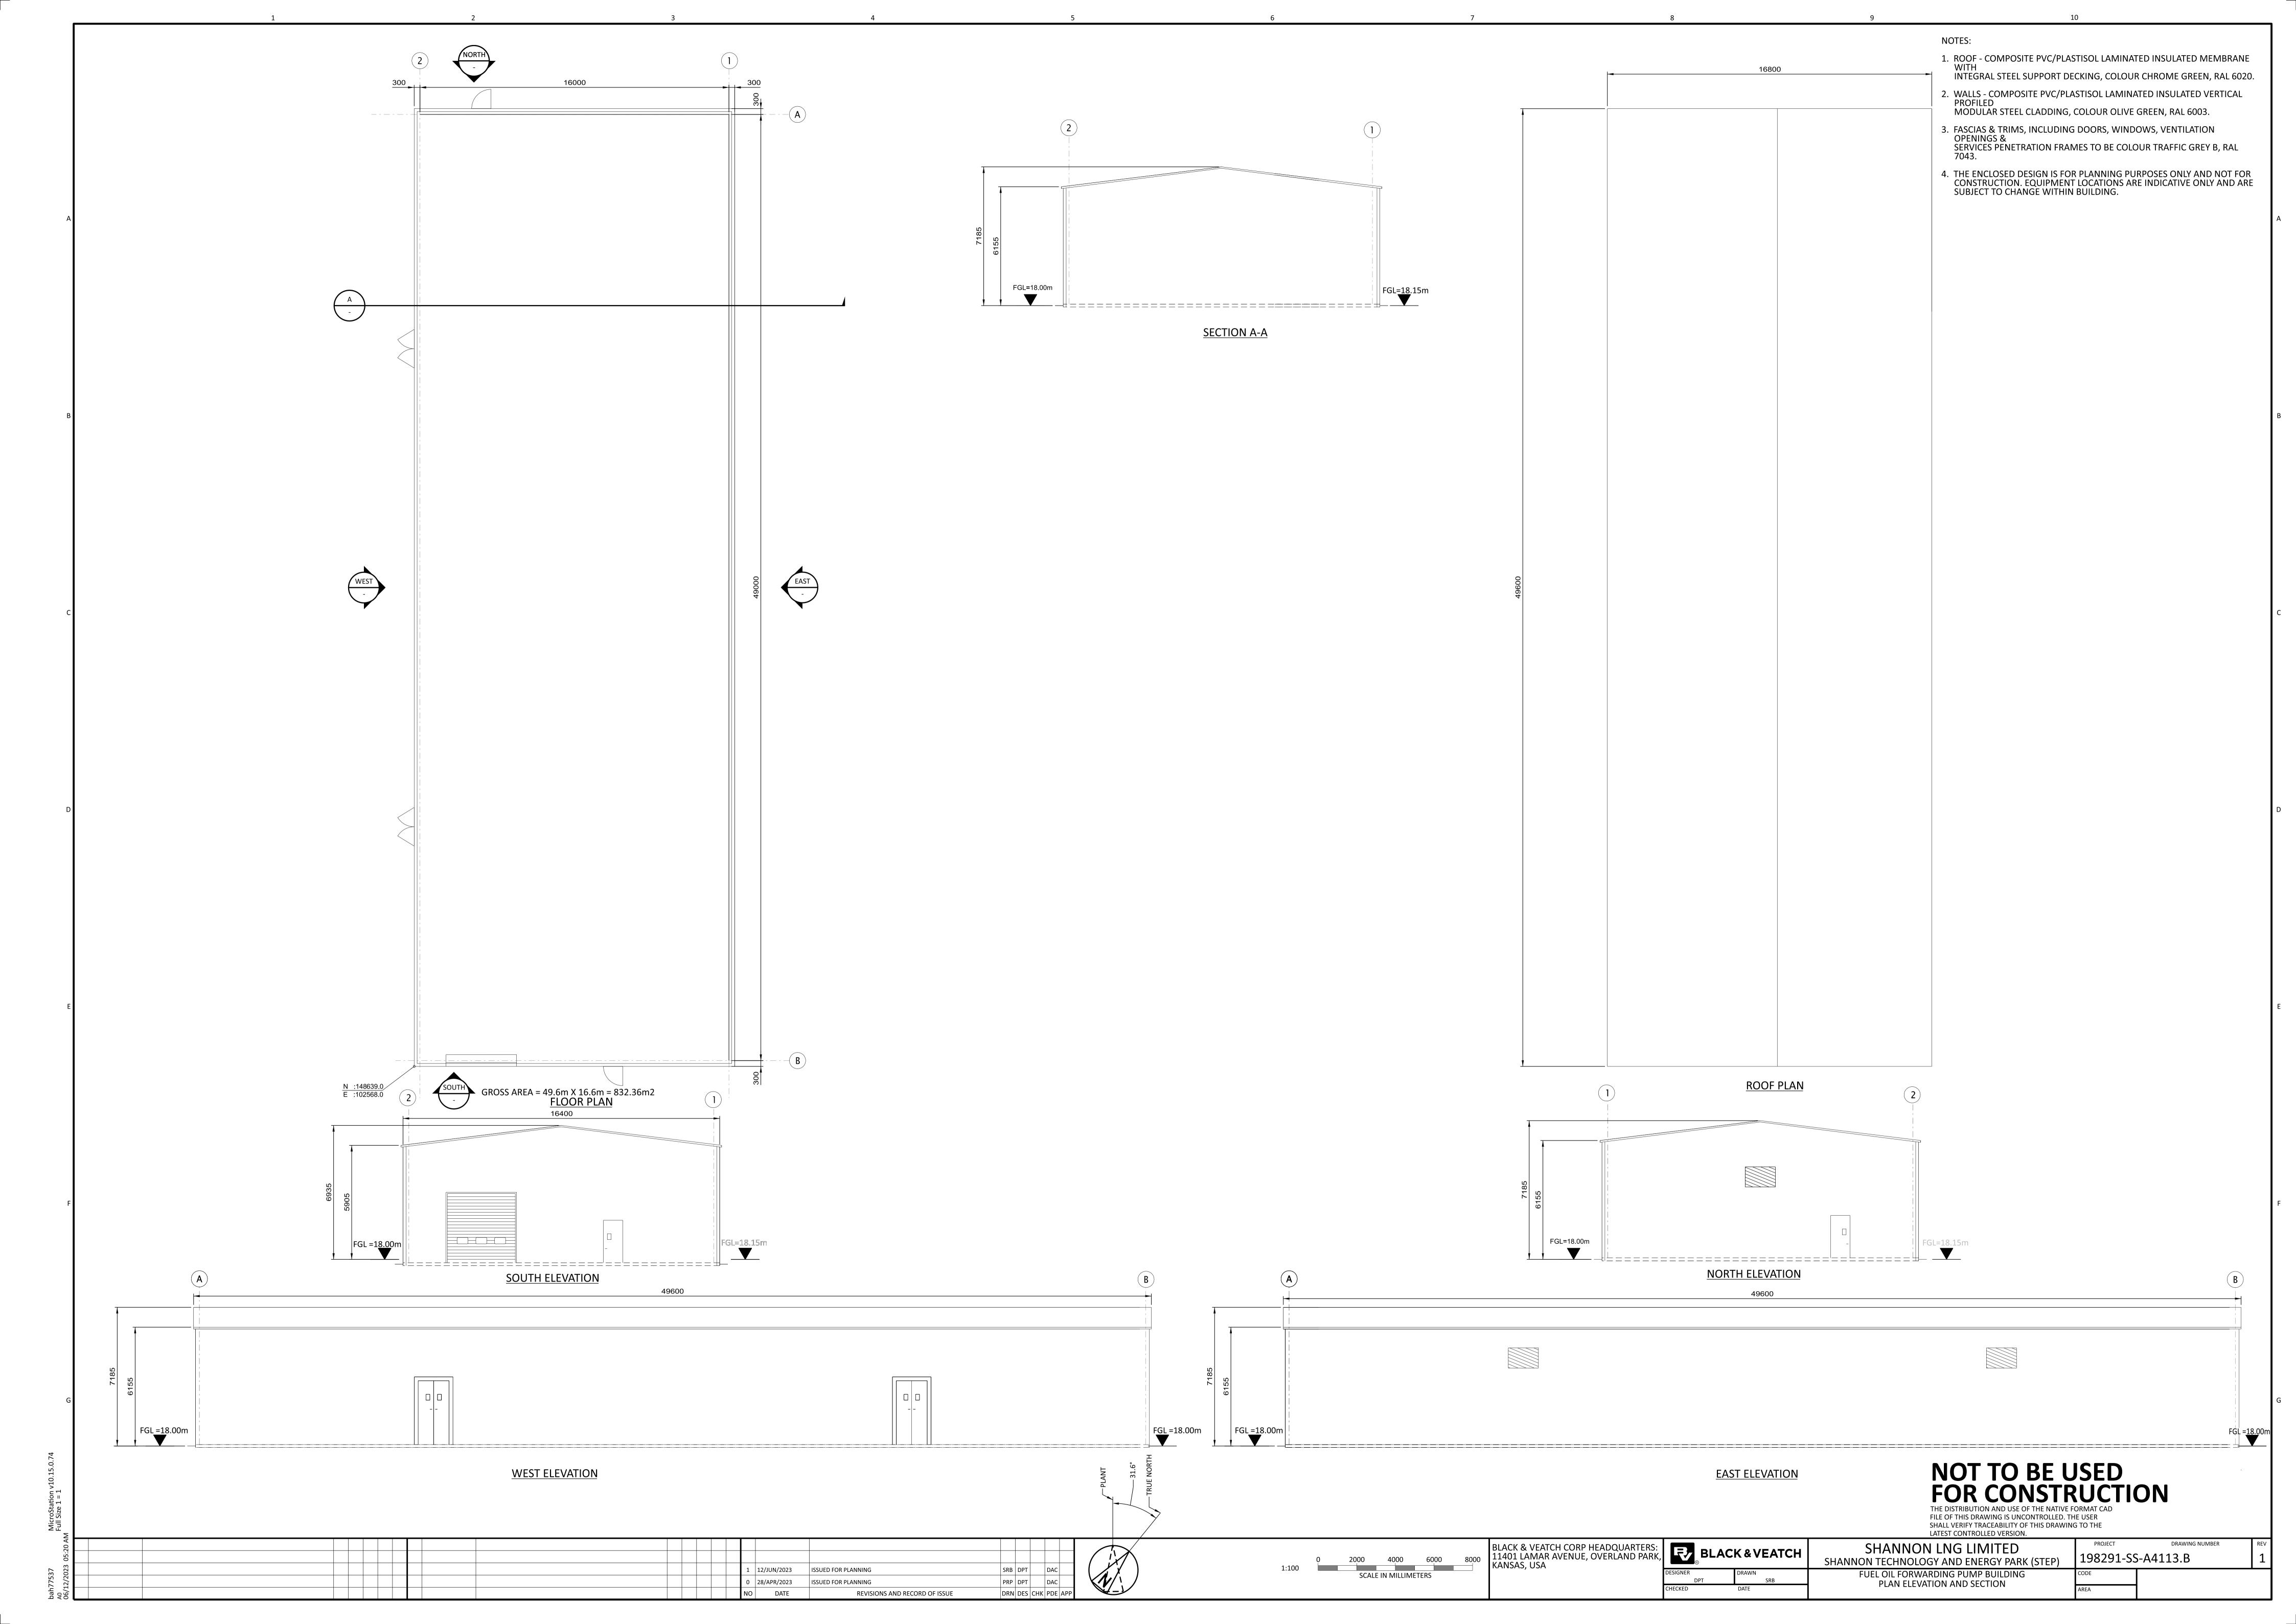

BLACK & VEATCH CORP HEADQUARTERS: 11401 LAMAR AVENUE, OVERLAND PARK, KANSAS, USA

BLACK & VEATCH CORP HEADQUARTERS: BLACK & VEATCH SHANNON LNG LIMITED
SHANNON TECHNOLOGY AND ENERGY PARK (STEP) DRAWING NUMBER 198291-SS-A4002 FUEL GAS METERING ENCLOSURE PLAN ELEVATIONS AND SECTION

FFL =18.15M

**EAST ELEVATION** 

FGL =18.00m

NOTES:

- ROOF COMPOSITE PVC/PLASTISOL LAMINATED INSULATED MEMBRANE WITH INTEGRAL STEEL SUPPORT DECKING, COLOUR CHROME GREEN, RAL 6020.
- WALLS COMPOSITE PVC/PLASTISOL LAMINATED INSULATED VERTICAL PROFILED MODULAR STEEL CLADDING, COLOUR OLIVE GREEN, RAL 6003.
- 3. FASCIAS & TRIMS, INCLUDING DOORS, WINDOWS, VENTILATION OPENINGS & SERVICES PENETRATION FRAMES TO BE COLOUR TRAFFIC GREY B, RAL 7043.
- 4. THE ENCLOSED DESIGN IS FOR PLANNING PURPOSES ONLY AND NOT FOR CONSTRUCTION. EQUIPMENT LOCATIONS ARE INDICATIVE ONLY AND ARE SUBJECT TO CHANGE WITHIN BUILDING.

|      |            | A            | B             | C                  | )           |
|------|------------|--------------|---------------|--------------------|-------------|
| 5725 | 4075 Edr = | 18.00m       |               |                    | FFL =18.15M |
| _1   | 1          | <b>▼</b> — — | WEST ELEVATIO | ====±⊦<br><u>N</u> |             |