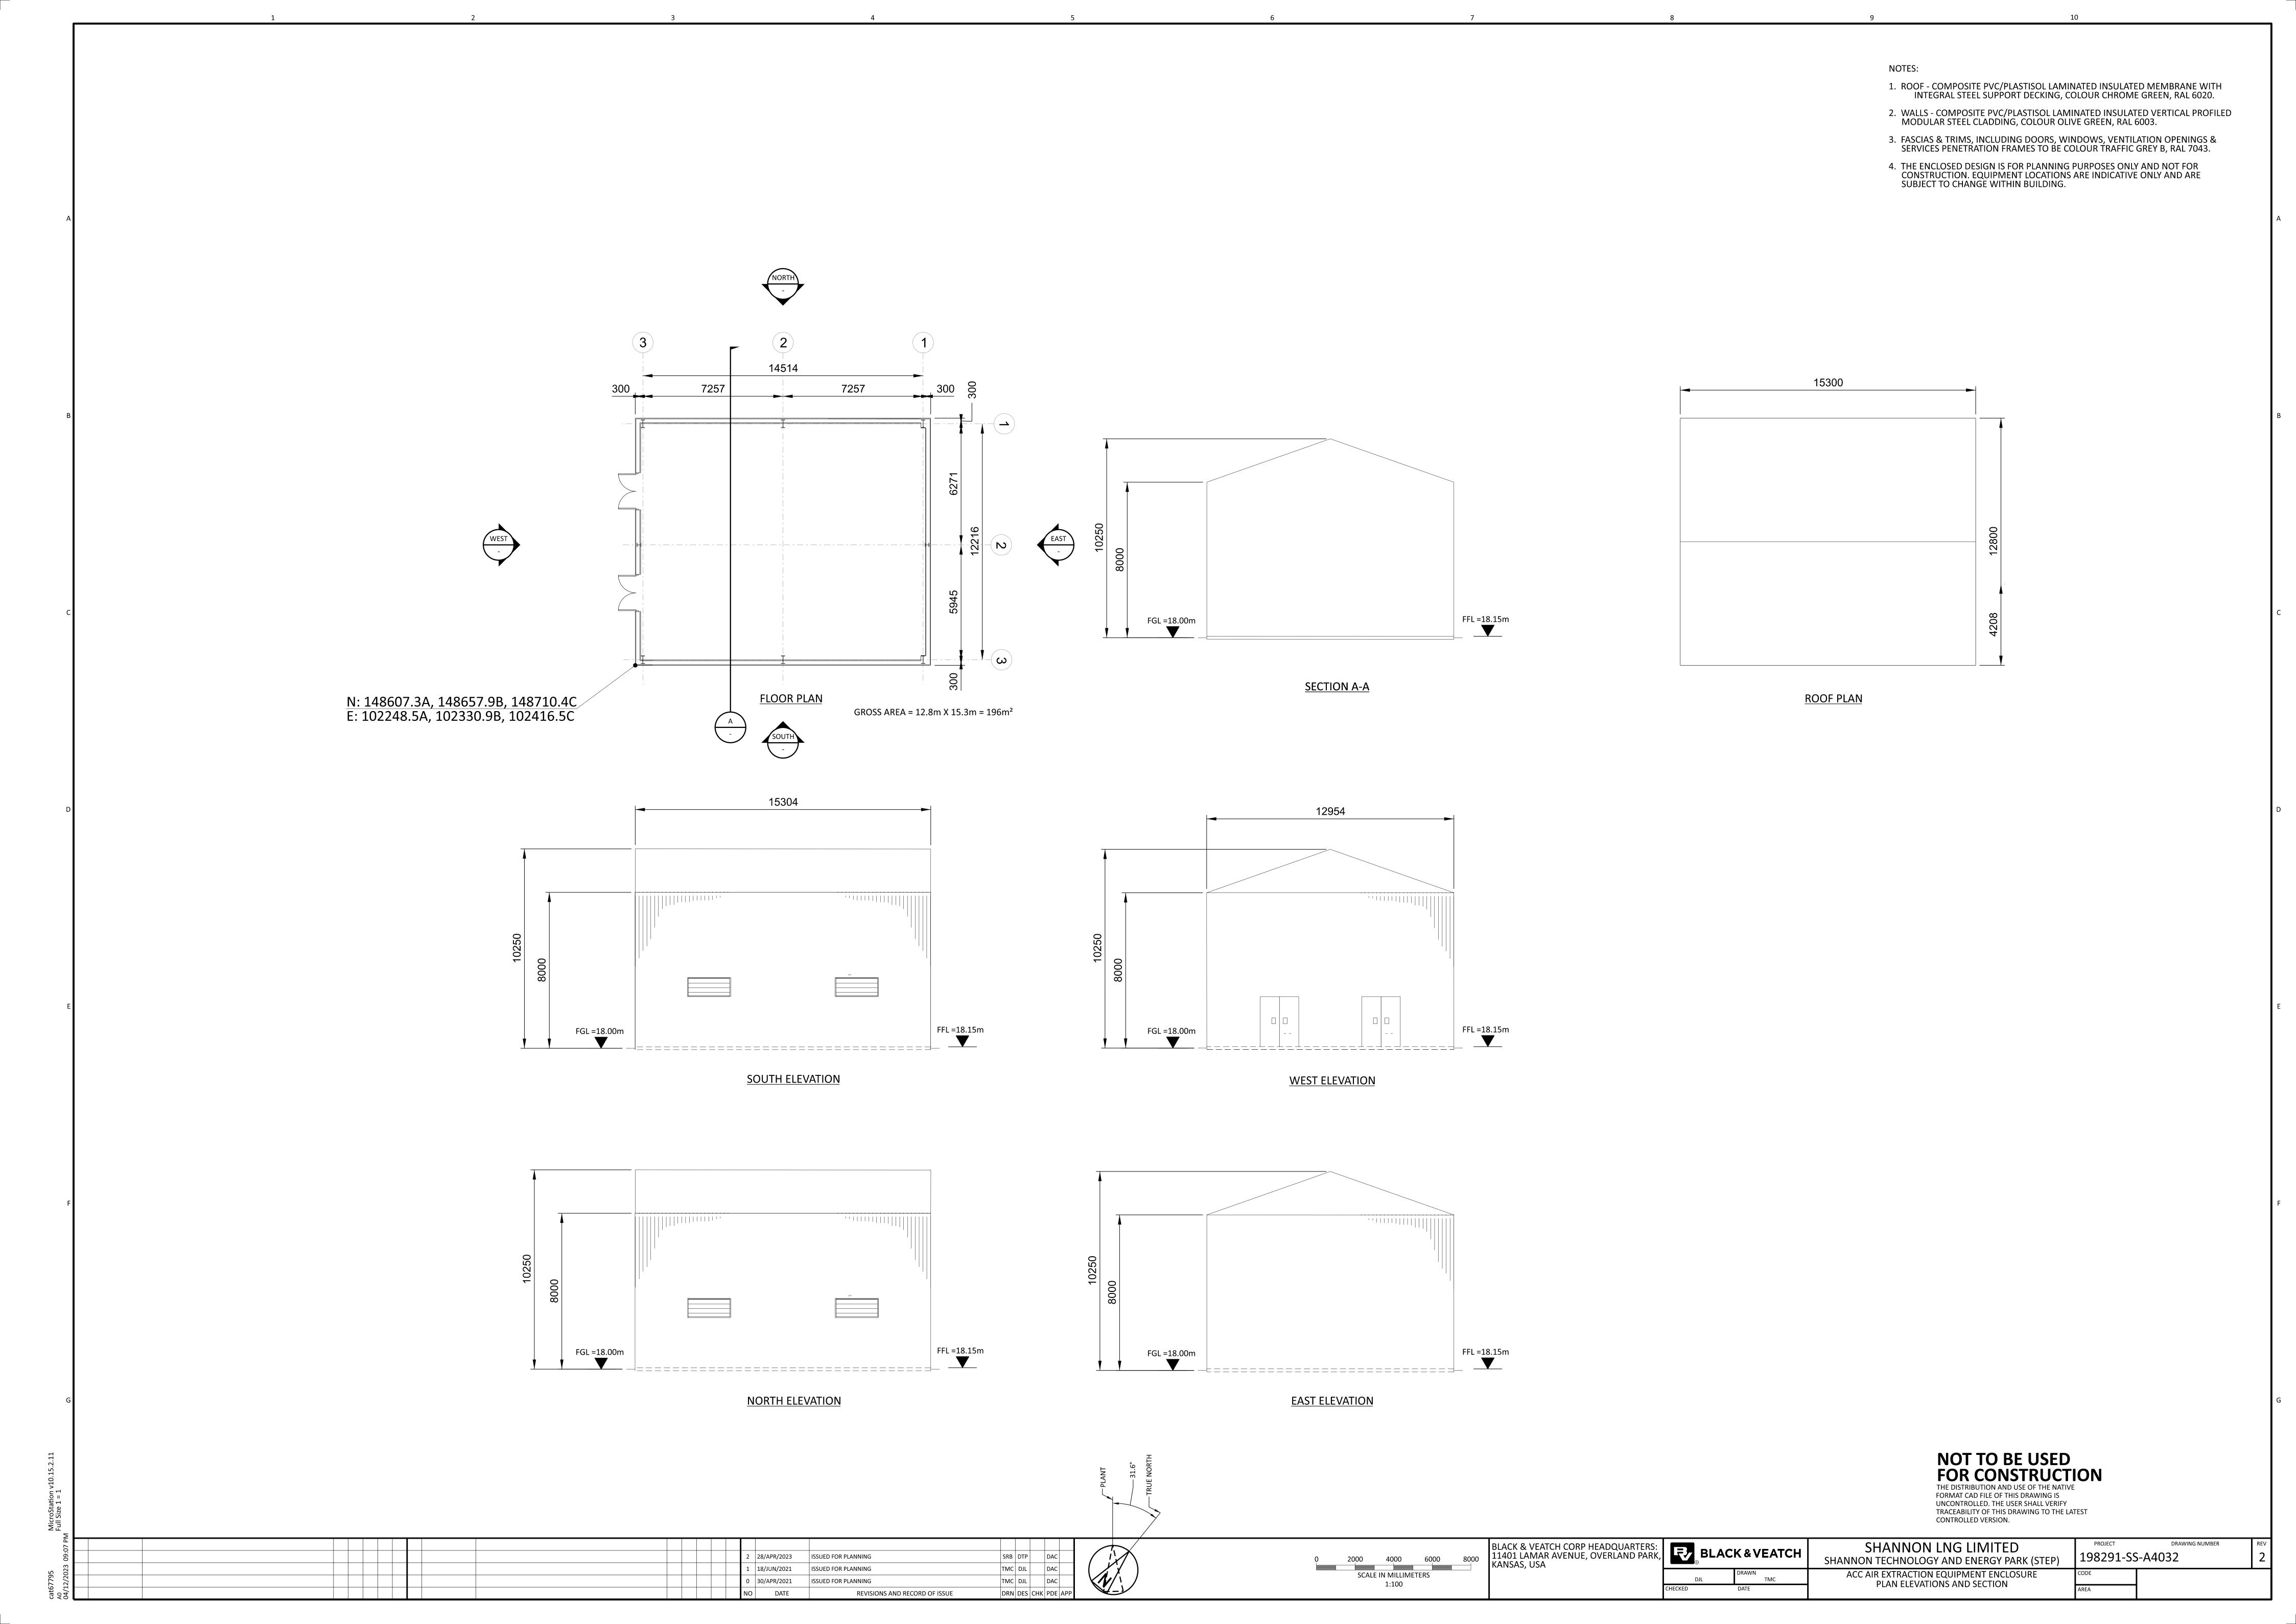

RTERS:
11401 LAMAR AVENUE, OVERLAND PARK
KANSAS, USA

BLACK & VEATCH CORP HEADQUARTERS:
11401 LAMAR AVENUE, OVERLAND PARK
KANSAS, USA

BLACK & VEATCH CORP HEADQUARTERS:
11401 LAMAR AVENUE, OVERLAND PARK
KANSAS, USA

BLACK & VEATCH
SHANNON TECHNOLOGY AND ENERGY PARK (STEP)

WORKSHOP/STORES/CANTEEN BUILDING
ELEVATIONS













SRB DTP DAC
TMC DJL DAC

DRN DES CHK PDE APP

L 28/APR/2023

0 18/JUN/2021

ISSUED FOR PLANNING

REVISIONS AND RECORD OF ISSUE

0 2000 4000 6000 8000 SCALE IN MILLIMETERS

1:100

BLACK & VEATCH CORP HEADQUARTERS: 11401 LAMAR AVENUE, OVERLAND PARK, KANSAS, USA

BLACK & VEATCH CORP HEADQUARTERS: 1401 LAMAR AVENUE, OVERLAND PARK, KANSAS, USA

SHANNON TECHNOLOGY AND ENERGY PARK (STEP)

TURBINE HALL NORTH ELEVATION

CHECKED DATE

ORAWING NUMBER TO DRAWING NUMBER













- ROOF COMPOSITE PVC/PLASTISOL LAMINATED INSULATED MEMBRANE WITH INTEGRAL STEEL SUPPORT DECKING, COLOUR CHROME GREEN, RAL 6020.
- WALLS COMPOSITE PVC/PLASTISOL LAMINATED INSULATED VERTICAL PROFILED MODULAR STEEL CLADDING, COLOUR OLIVE GREEN, RAL 6003.
- 3. FASCIAS & TRIMS, INCLUDING DOORS, WINDOWS, VENTILATION OPENINGS & SERVICES PENETRATION FRAMES TO BE COLOUR TRAFFIC GREY B, RAL 7043.
- 4. THE ENCLOSED DESIGN IS FOR PLANNING PURPOSES ONLY AND NOT FOR CONSTRUCTION. EQUIPMENT LOCATIONS ARE INDICATIVE ONLY AND ARE SUBJECT TO CHANGE WITHIN BUILDING.



FFL =<u>18.</u>15M

**EAST ELEVATION** 

FGL =18.00m

FFL =18.15M

WEST ELEVATION

FGL =18.00m

NOT TO BE USED FOR CONSTRUCTION

THE DISTRIBUTION AND USE OF THE NATIVE FORMAT CAD FILE OF THIS DRAWING IS UNCONTROLLED. THE USER SHALL VERIF