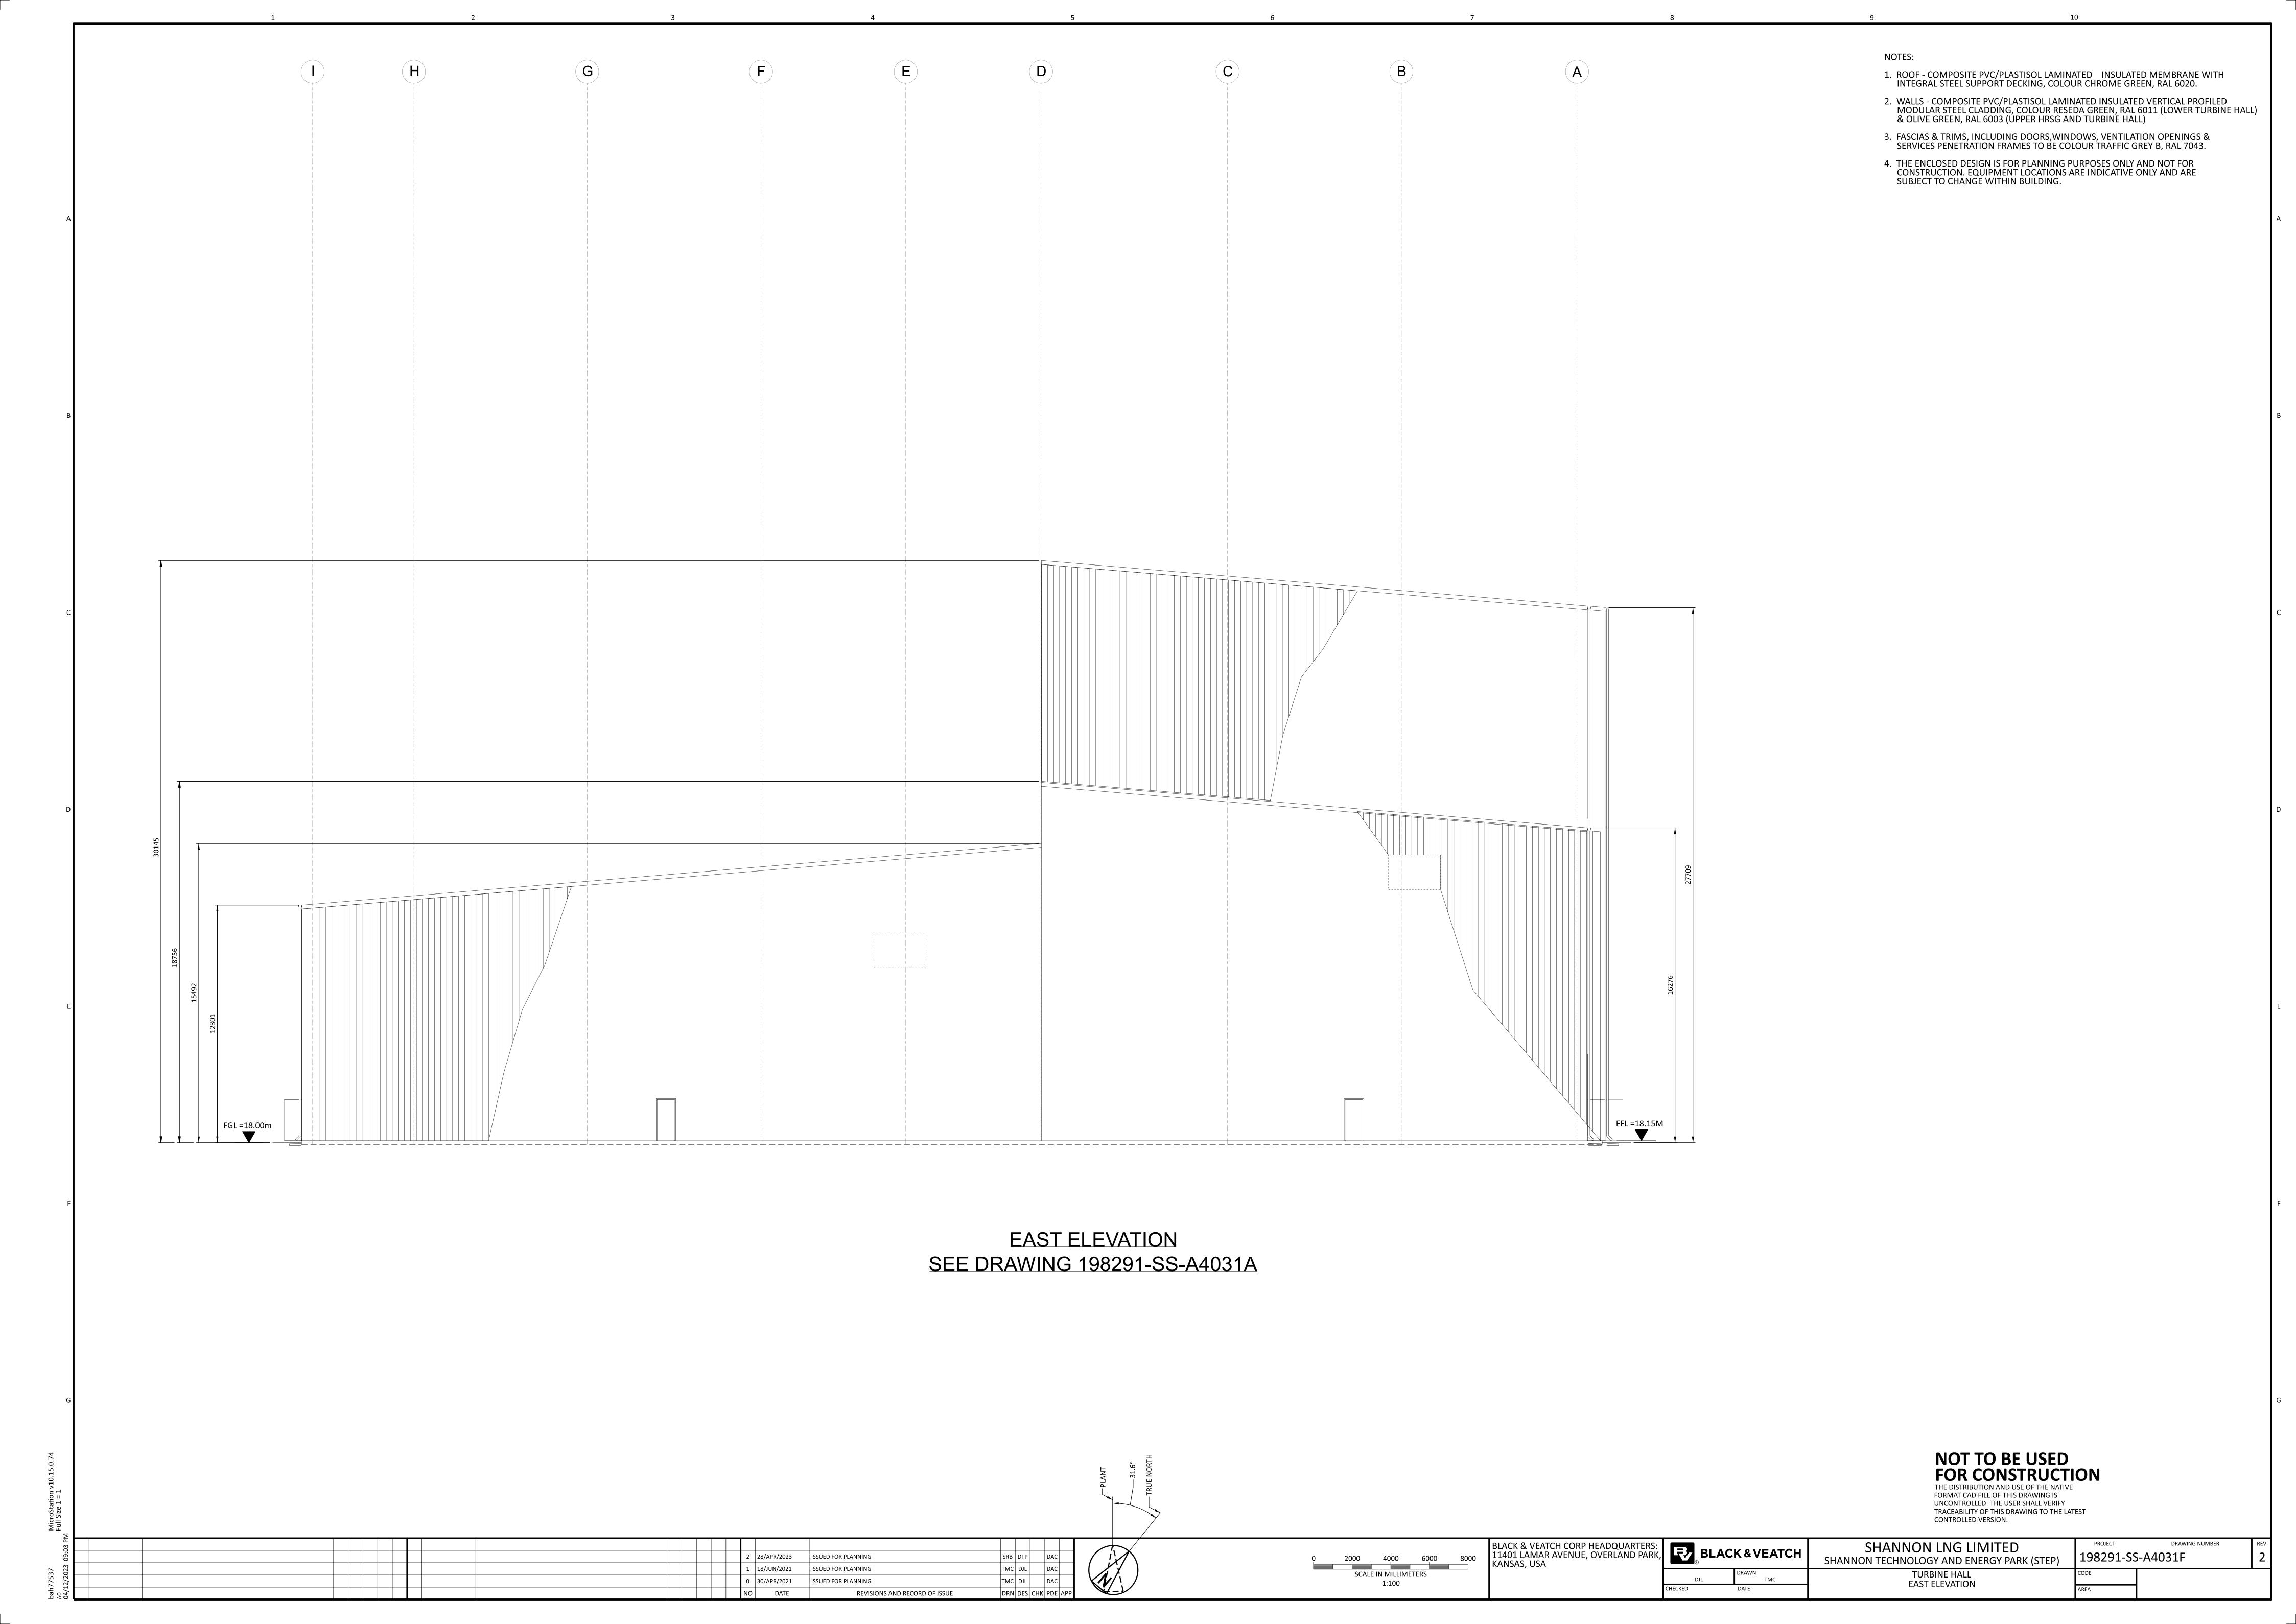

FFL =18.15M

**EAST ELEVATION** 

FGL =18.00m

NOTES:

- ROOF COMPOSITE PVC/PLASTISOL LAMINATED INSULATED MEMBRANE WITH INTEGRAL STEEL SUPPORT DECKING, COLOUR CHROME GREEN, RAL 6020.
- WALLS COMPOSITE PVC/PLASTISOL LAMINATED INSULATED VERTICAL PROFILED MODULAR STEEL CLADDING, COLOUR OLIVE GREEN, RAL 6003.
- 3. FASCIAS & TRIMS, INCLUDING DOORS, WINDOWS, VENTILATION OPENINGS & SERVICES PENETRATION FRAMES TO BE COLOUR TRAFFIC GREY B, RAL 7043.
- 4. THE ENCLOSED DESIGN IS FOR PLANNING PURPOSES ONLY AND NOT FOR CONSTRUCTION. EQUIPMENT LOCATIONS ARE INDICATIVE ONLY AND ARE SUBJECT TO CHANGE WITHIN BUILDING.

TURBINE HALL NORTH ELEVATION

CHECKED DATE

ORAWING NUMBER TO DRAWING NUMBER

- ROOF COMPOSITE PVC/PLASTISOL LAMINATED INSULATED MEMBRANE WITH INTEGRAL STEEL SUPPORT DECKING, COLOUR CHROME GREEN, RAL 6020.
- WALLS COMPOSITE PVC/PLASTISOL LAMINATED INSULATED VERTICAL PROFILED MODULAR STEEL CLADDING, COLOUR OLIVE GREEN, RAL 6003.
- 3. FASCIAS & TRIMS, INCLUDING DOORS, WINDOWS, VENTILATION OPENINGS & SERVICES PENETRATION FRAMES TO BE COLOUR TRAFFIC GREY B, RAL 7043.
- 4. THE ENCLOSED DESIGN IS FOR PLANNING PURPOSES ONLY AND NOT FOR CONSTRUCTION. EQUIPMENT LOCATIONS ARE INDICATIVE ONLY AND ARE SUBJECT TO CHANGE WITHIN BUILDING.

FFL =<u>18.</u>15M

**EAST ELEVATION** 

FGL =18.00m

FFL =18.15M

WEST ELEVATION

FGL =18.00m

NOT TO BE USED FOR CONSTRUCTION

THE DISTRIBUTION AND USE OF THE NATIVE FORMAT CAD FILE OF THIS DRAWING IS UNCONTROLLED. THE USER SHALL VERIFY TRACEABILITY OF THIS DRAWING TO THE LATEST CONTROLLED VERSION.